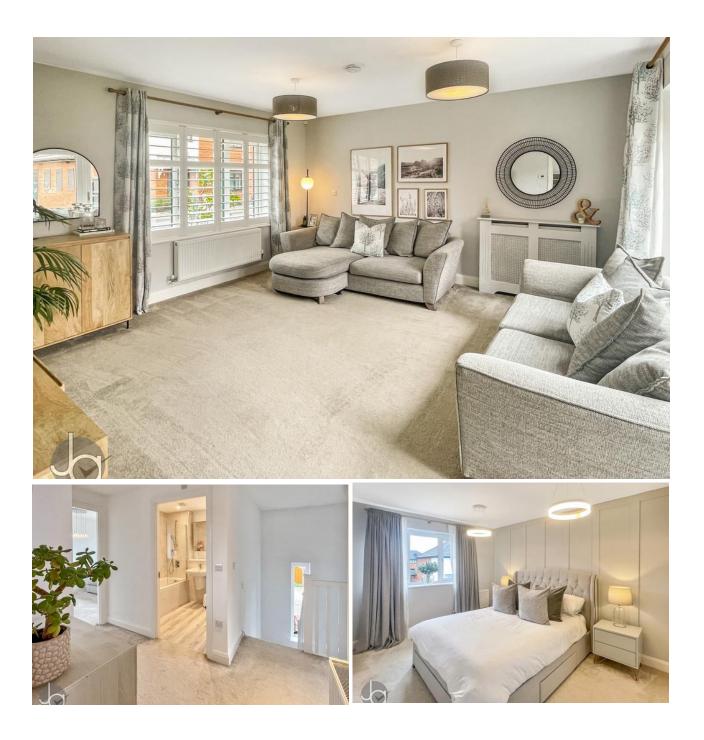

Venturing further into the ground floor, you discover a generously sized and well-appointed lounge, bathed in natural light from large windows that overlook the garden.

Adjacent to the lounge, a separate dining room offers an intimate setting for family dinners and special occasions. With ample space to accommodate a large dining table, this room ensures that every meal is a memorable experience. The decor here harmonizes with the overall aesthetic of the home, creating a seamless flow between spaces.

Completing the ground floor is the spacious utility room, offering additional storage and workspace and beyond this room the convenience of a downstairs cloakroom

Moving to the upper floor, you'll find four inviting bedrooms that each provide a serene sanctuary for rest and relaxation. Each room is thoughtfully designed to offer comfort and tranquillity, making it easy to unwind after a long day. The master bedroom is a standout feature, offering a generous amount of space and the added luxury of a beautifully designed en-suite bathroom.