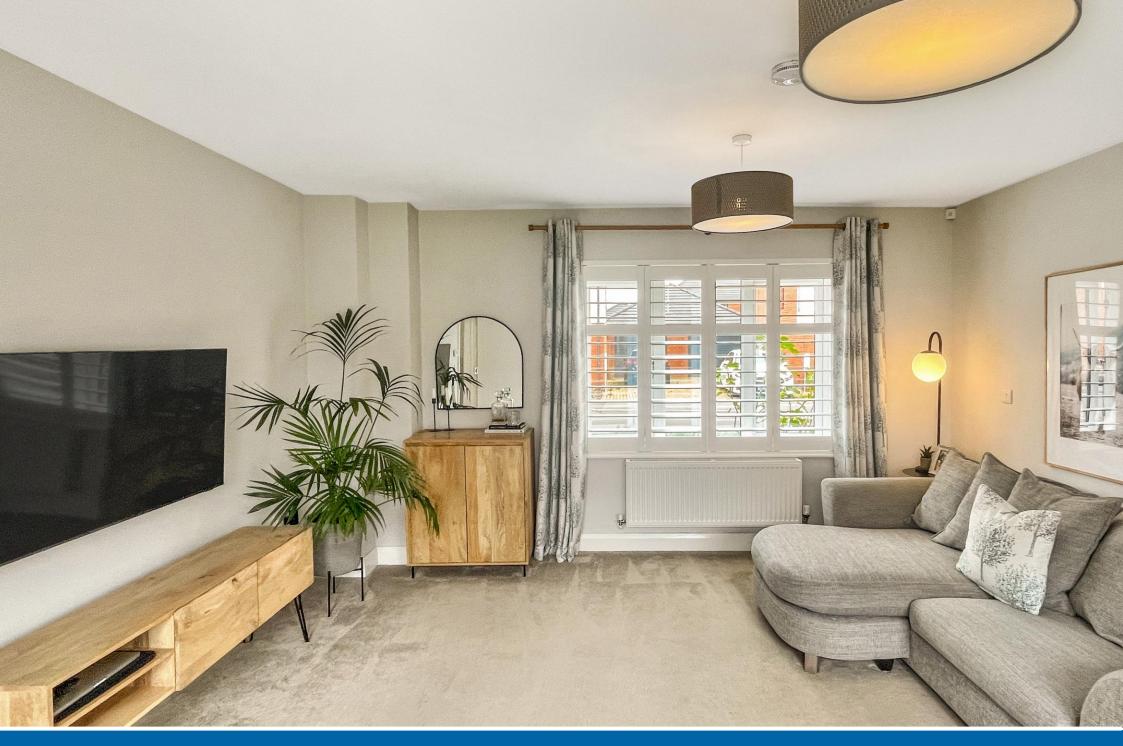

Venturing further into the ground floor, you discover a generously sized and well-appointed lounge, bathed in natural light from large windows that overlook the garden.

Adjacent to the lounge, a separate dining room offers an intimate setting for family dinners and special occasions. With ample space to accommodate a large dining table, this room ensures that every meal is a memorable experience. The decor here harmonizes with the overall aesthetic of the home, creating a seamless flow between spaces.