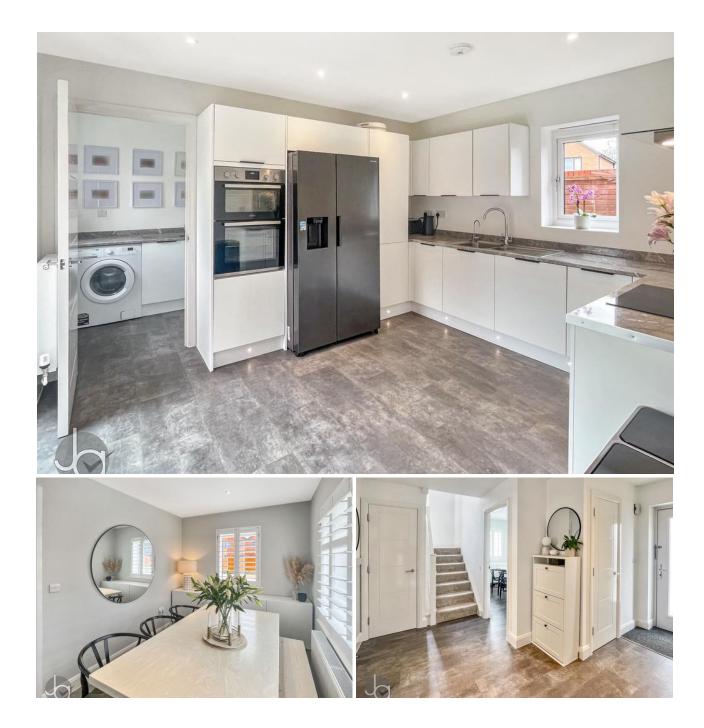

## THE HOME

Upon entering, you're greeted by a welcoming hallway with stairs leading to the first floor. The ground floor features a generously-size wellappointed lounge, a separate dining room, cloakroom and a beautifully designed contemporary kitchen. Complete with integrated appliances, ample storage, and access to the garden through a patio door, this space is perfect for family meals and gatherings. In addition, there is the added benefit of a utility room.

The heart of this home, however, is the beautifully designed contemporary kitchen. This culinary

haven boasts integrated appliances that blend functionality with modern elegant design. From the sleek countertops to the custom cabinetry, every detail has been meticulously considered. There's ample storage to accommodate all your cooking needs, ensuring that everything is within easy reach.

Venturing further into the ground floor, you discover a generously sized and well-appointed lounge, bathed in natural light from large windows that overlook the garden.

Adjacent to the lounge, a separate dining room offers an intimate setting for family dinners and special occasions. With ample space to accommodate a large dining table, this room ensures that every meal is a memorable experience. The decor here harmonizes with the overall aesthetic of the home, creating a seamless flow between spaces.