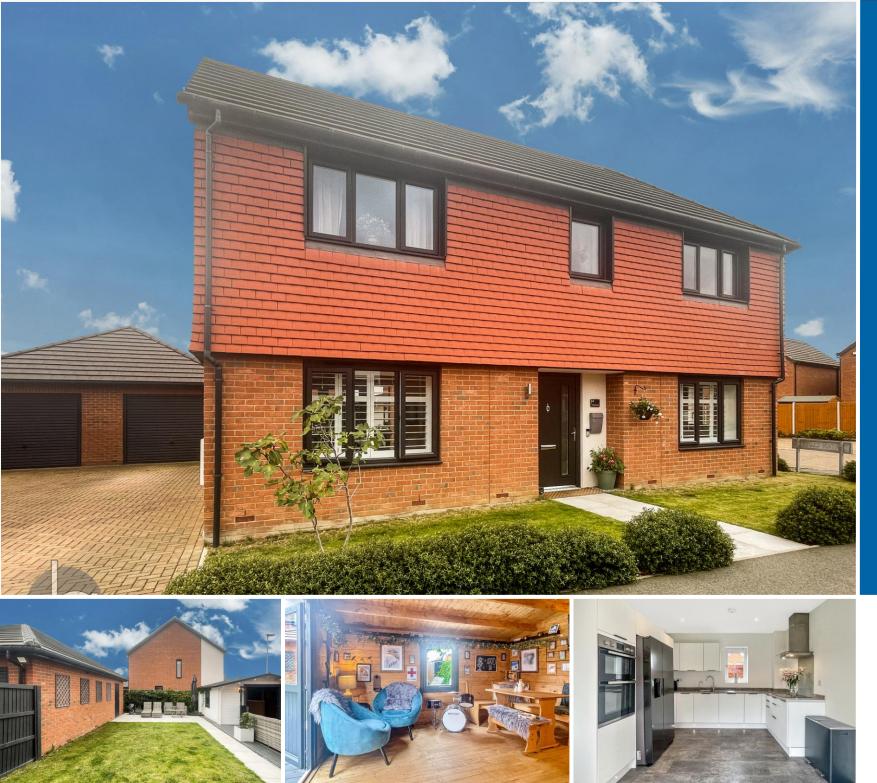

## OVERVIEW \*\*\*Guide Price £475,000 to £500,00\*\*\*

John Alexander are very pleased to present this stunning spacious family home situated in the charming village of Frating. The property comprises of four thoughtfully designed double bedrooms, the master benefiting from an ensuite, in addition, a downstairs cloakroom and utility room. Outside, the beautifully landscaped garden presents a wonderful space for outdoor living.

## THE HOME

Upon entering, you're greeted by a welcoming hallway with stairs leading to the first floor. The ground floor features a generously-size wellappointed lounge, a separate dining room, cloakroom and a beautifully designed contemporary kitchen. Complete with integrated appliances, ample storage, and access to the garden through a patio door, this space is perfect for family meals and gatherings. In addition, there is the added benefit of a utility room.

## OUTSIDE

This property features a beautifully landscaped rear garden that is truly a standout highlight, providing a delightful setting for outdoor relaxation and entertaining. Adding to the appeal is a garden room or bar area, which offers a great space for entertaining or unwinding. This versatile area can serve as a cosy retreat for relaxation or a spot to host friends and family.

Convenience is also a priority here, with ample offstreet parking and a garage that accommodates vehicles and provides extra storage. This combination of an inviting outdoor space along with practical parking solutions makes this property both comfortable and functional.