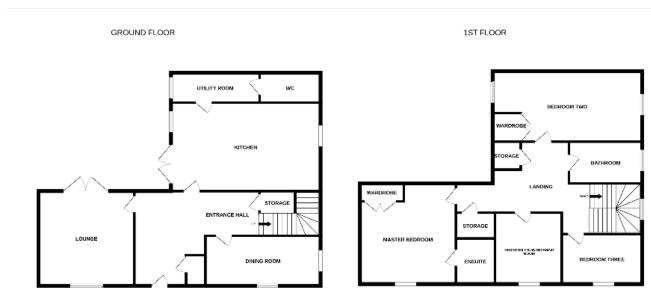

#### DIMENSIONS

LOUN GE 14' 0" x 14' 0" (4.27m x 4.27m) KITCHEN 12' 0" x 10' 0" (3.66m x 3.05m) UTILITY ROOM 7' 0" x 5' 0" (2.13m x 1.52m) CLOAKROOM 5' 0" x 5' 0" (1.52m x 1.52m) DINING ROOM 12' 0'' x 8' 0'' (3.66m x 2.44m) **BEDROOM FOUR** 11' 0" x 8' 0" (3.35m x 2.44m) BEDROOM THREE 11' 0" x 9' 0" (3.35m x 2.74m) BEDROOM TWO 13' 0" x 9' 0" (3.96m x 2.74m) MASTER BEDROOM 14' 0" x 9' 0" (4.27m x 2.74m) ENSUITE 7' 0'' x 3' 0'' (2.13m x 0.91m) GARDEN ROOM 12' 0" x 12' 0" (3.66m x 3.66m)