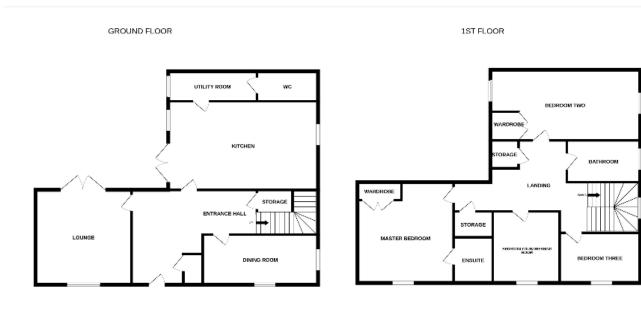

Mannings Road, Frating, Colchester, CO7 7FU

DIMENSIONS

LOUNGE 14' 0" x 14' 0" (4.27m x 4.27m) KITCHEN 12' 0" x 10' 0" (3.66m x 3.05m) UTILITY ROOM 7' 0" x 5' 0" (2.13m x 1.52m) CLOAKROOM 5' 0" x 5' 0" (1.52m x 1.52m)