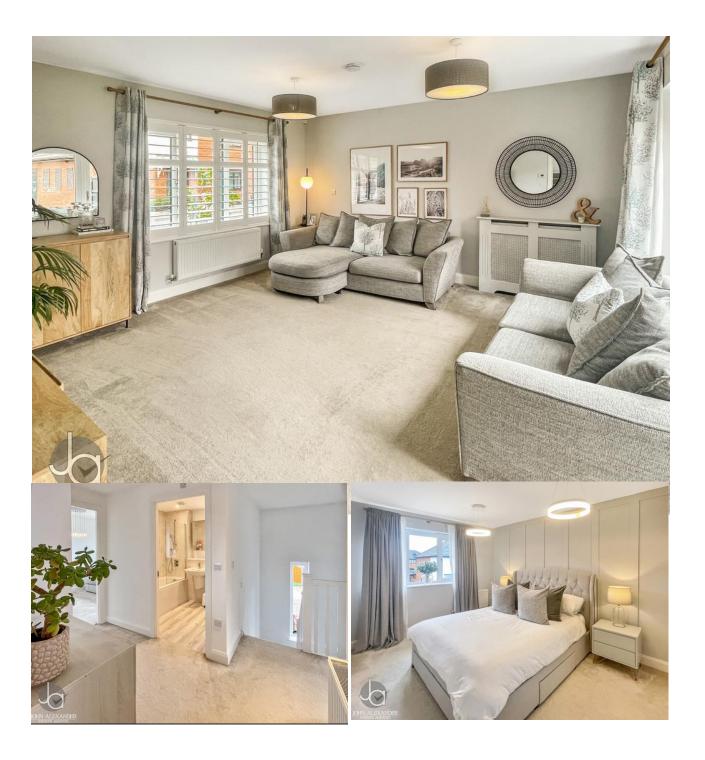

#### тне номе

Upon entering, you're greeted by a welcoming hallway with stairs leading to the first floor. The ground floor features a generously-size wellappointed lounge, a separate dining room, cloakroom and a beautifully designed contemporary kitchen. Complete with integrated appliances, ample storage, and access to the garden through a patio door, this space is perfect for family meals and gatherings. In addition, there is the added benefit of a utility room.

Upon entering the residence, you are immediately welcomed into a charming hallway that sets a pleasant tone for the rest of the home. The warm ambiance is enhanced by tasteful lighting and inviting decor, making you feel at ease as you step inside.

Venturing further into the ground floor, you discover a generously sized and well-appointed lounge, bathed in natural light from large windows that overlook the garden.

Adjacent to the lounge, a separate dining room offers an intimate setting for family dinners and special occasions.

With ample space to accommodate a large dining table, this room ensures that every meal is a memorable experience. The decor here harmonizes with the overall aesthetic of the home, creating a seamless flow between spaces. The heart of this home, however, is the beautifully designed contemporary kitchen. This culinary haven boasts integrated appliances that blend functionality with modern elegant design. From the sleek countertops to the custom cabinetry, every detail has been meticulously considered. There's ample storage to accommodate all your cooking needs, ensuring that everything is within easy reach.

Completing the ground floor is the spacious utility room, offering additional storage and workspace and beyond this room the convenience of a downstairs cloakroom

Moving to the upper floor, you'll find four inviting bedrooms that each provide a serene sanctuary for rest and relaxation. Each room is thoughtfully designed to offer comfort and tranquillity, making it easy to unwind after a long day. The master bedroom is a standout feature, offering a generous amount of space and the added luxury of a beautifully designed en-suite bathroom.