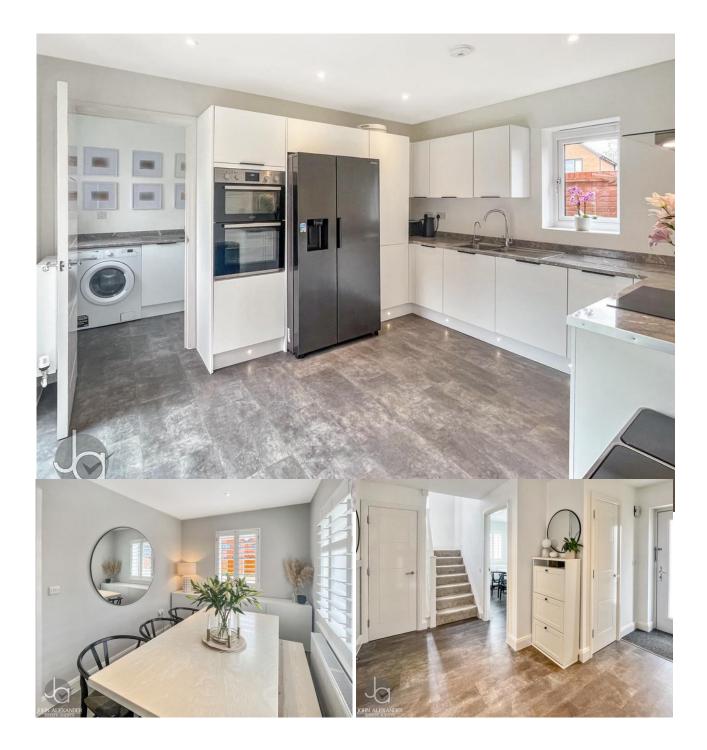

With ample space to accommodate a large dining table, this room ensures that every meal is a memorable experience. The decor here harmonizes with the overall aesthetic of the home, creating a seamless flow between spaces. The heart of this home, however, is the beautifully designed contemporary kitchen. This culinary haven boasts integrated appliances that blend functionality with modern elegant design. From the sleek countertops to the custom cabinetry, every detail has been meticulously considered. There's ample storage to accommodate all your cooking needs, ensuring that everything is within easy reach.

Completing the ground floor is the spacious utility room, offering additional storage and workspace and beyond this room the convenience of a downstairs cloakroom

Moving to the upper floor, you'll find four inviting bedrooms that each provide a serene sanctuary for rest and relaxation. Each room is thoughtfully designed to offer comfort and tranquillity, making it easy to unwind after a long day. The master bedroom is a standout feature, offering a generous amount of space and the added luxury of a beautifully designed en-suite bathroom.