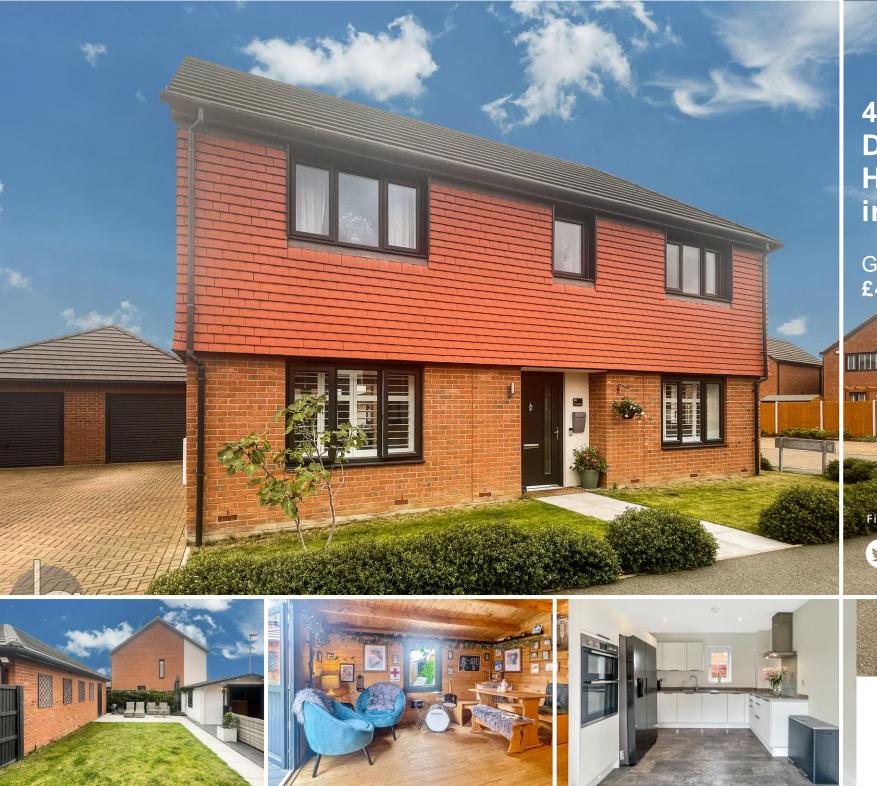

# 4 bedroom Detached House located in Frating.

Guide Price £450,000 - £475,000

Find us on..

## Mannings Road Frating Colchester CO7 7FU

\*\* GUIDE PRICE £450,000 - £475,000 \*\* Ready to Move - No Onward Chain Low Maintenance - Low Energy Bills Local Transport Links

John Alexander are very pleased to present this stunning spacious family home situated in the charming village of Frating. The property comprises of four thoughtfully designed double bedrooms, the master benefiting from an ensuite, in addition, a downstairs cloakroom and utility room. Outside, the beautifully landscaped garden presents a wonderful space for outdoor living.

#### тне номе

Upon entering, you're greeted by a welcoming hallway with stairs leading to the first floor. The ground floor features a generously-size wellappointed lounge, a separate dining room, cloakroom and a beautifully designed contemporary kitchen. Complete with integrated appliances, ample storage, and access to the garden through a patio door, this space is perfect for family meals and gatherings. In addition, there is the added benefit of a utility room.