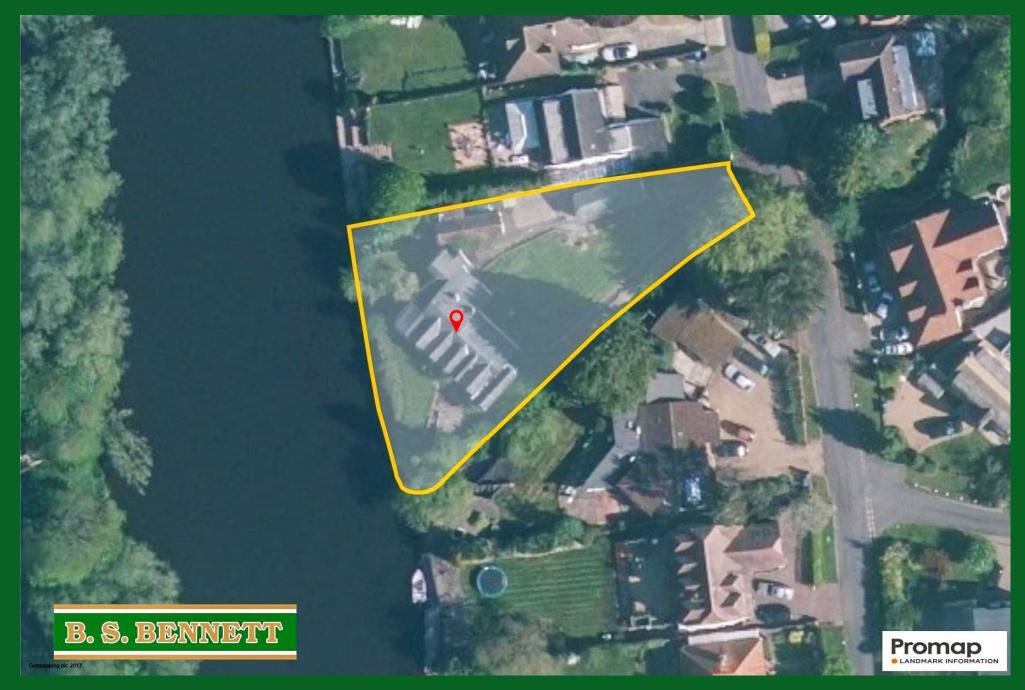

Wraysbury, Berkshire Guide £820,000 *Freehold* 

A fantastic opportunity to own an amazing riverside plot that measures approximately one-third of an acre (approx. 58 m (190 ft in length)), with picturesque riverside views and 38 m (125 ft) river frontage as well as a brook that flows along the border of the plot. A chance to build your dream home, subject to planning. These types of opportunities are becoming rarer. Currently, there is a five-bedroom bungalow measuring approximately 184 sq. m (1983 sq. ft) which could be refurbished. The stunning plot is in the idyllic setting of Wraysbury village and within a short walk of Sunnymeads station, providing access to London Waterloo. The property offers ample outdoor space with a garage, driveway, and boathouse/outbuilding. Energy rating: E