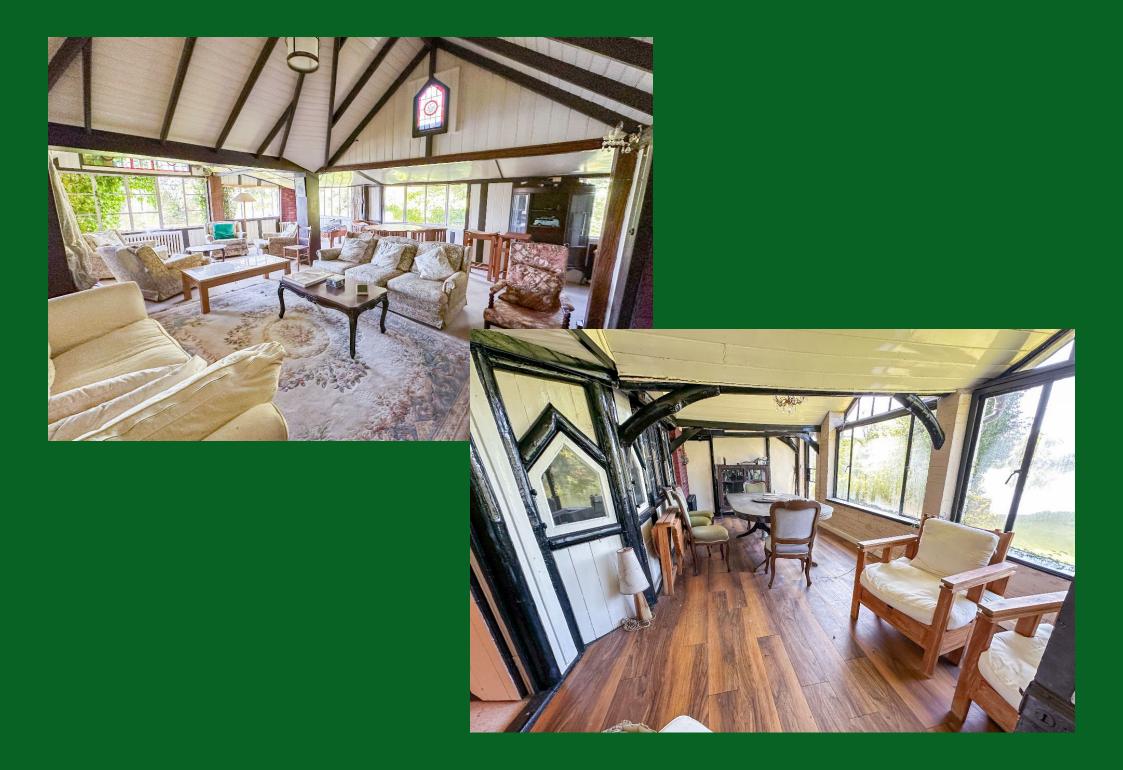

Wraysbury, Berkshire Guide £820,000 *Freehold* 

A fantastic opportunity to own an amazing riverside plot that measures approximately one-third of an acre (approx. 58 m (190 ft in length)), with picturesque riverside views and 38 m (125 ft) river frontage as well as a brook that flows along the border of the plot. A chance to build your dream home, subject to planning. These types of opportunities are becoming rarer. Currently, there is a five-bedroom bungalow measuring approximately 184 sq. m (1983 sq. ft) which could be refurbished. The stunning plot is in the idyllic setting of Wraysbury village and within a short walk of Sunnymeads station, providing access to London Waterloo. The property offers ample outdoor space with a garage, driveway, and boathouse/outbuilding. Energy rating: E