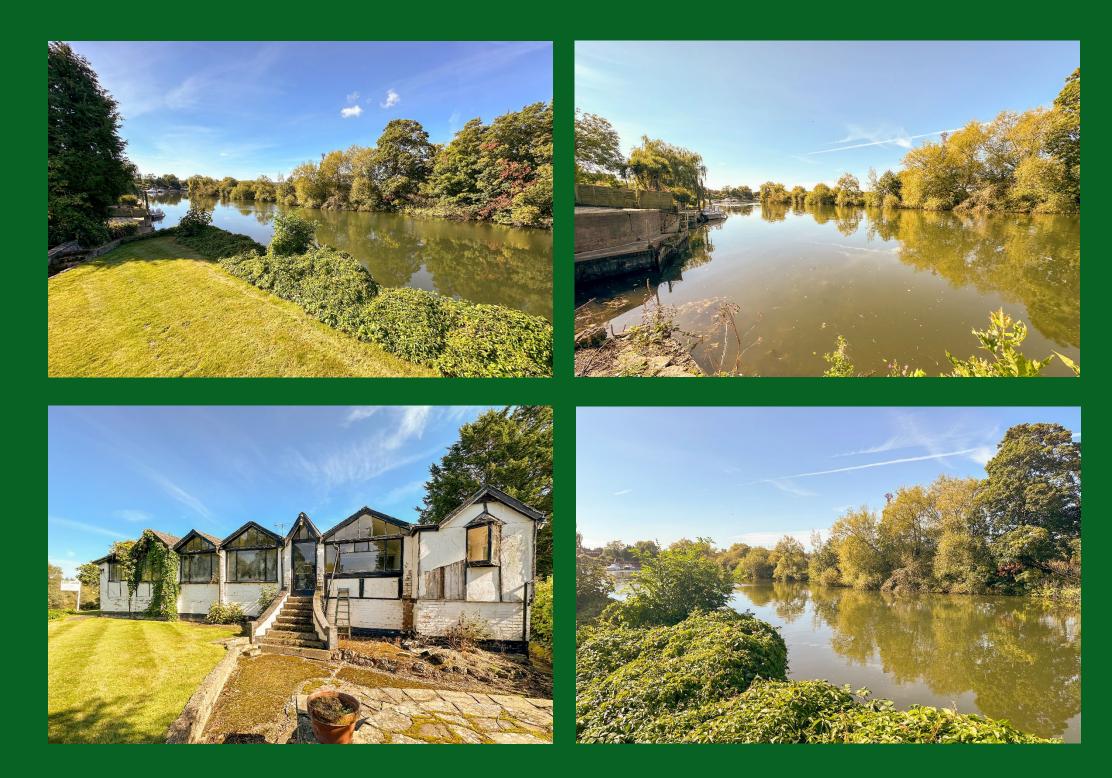

Wraysbury, Berkshire Guide £820,000 *Freehold* 

A fantastic opportunity to own an amazing riverside plot that measures approximately one-third of an acre (approx. 58 m (190 ft in length)), with picturesque riverside views and 38 m (125 ft) river frontage as well as a brook that flows along the border of the plot. A chance to build your dream home, subject to planning. These types of opportunities are becoming rarer. Currently, there is a five-bedroom bungalow measuring approximately 184 sq. m (1983 sq. ft) which could be refurbished. The stunning plot is in the idyllic setting of Wraysbury village and within a short walk of Sunnymeads station, providing access to London Waterloo. The property offers ample outdoor space with a garage, driveway, and boathouse/outbuilding. Energy rating: E