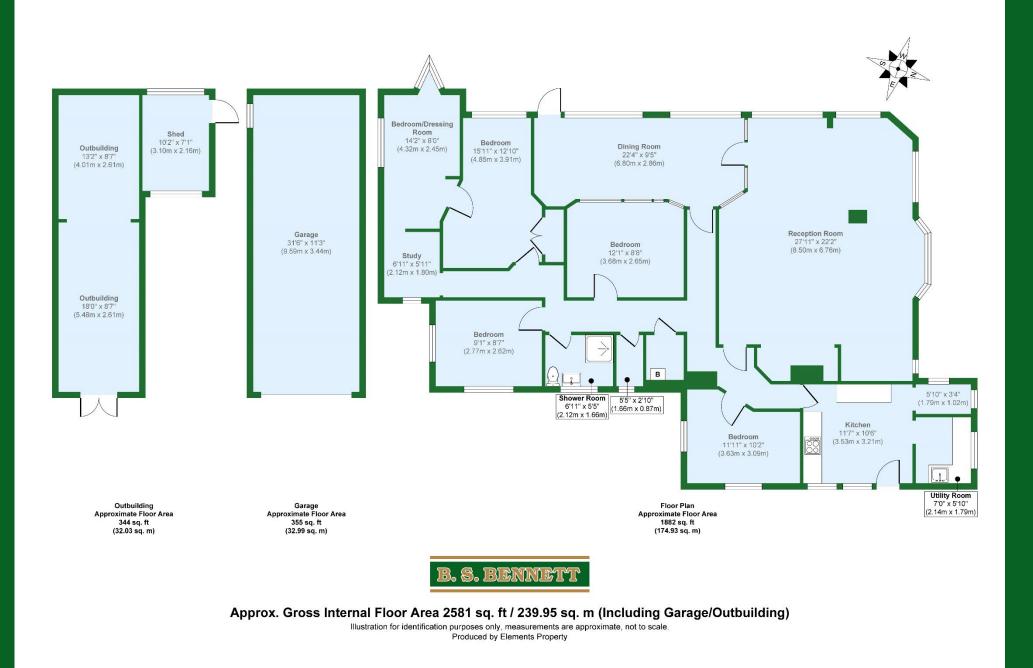

Wraysbury, Berkshire Guide £820,000 *Freehold* 

A fantastic opportunity to own an amazing riverside plot that measures approximately one-third of an acre (approx. 58 m (190 ft in length)), with picturesque riverside views and 38 m (125 ft) river frontage as well as a brook that flows along the border of the plot. A chance to build your dream home, subject to planning. These types of opportunities are becoming rarer. Currently, there is a five-bedroom bungalow measuring approximately 184 sq. m (1983 sq. ft) which could be refurbished. The stunning plot is in the idyllic setting of Wraysbury village and within a short walk of Sunnymeads station, providing access to London Waterloo. The property offers ample outdoor space with a garage, driveway, and boathouse/outbuilding. Energy rating: E