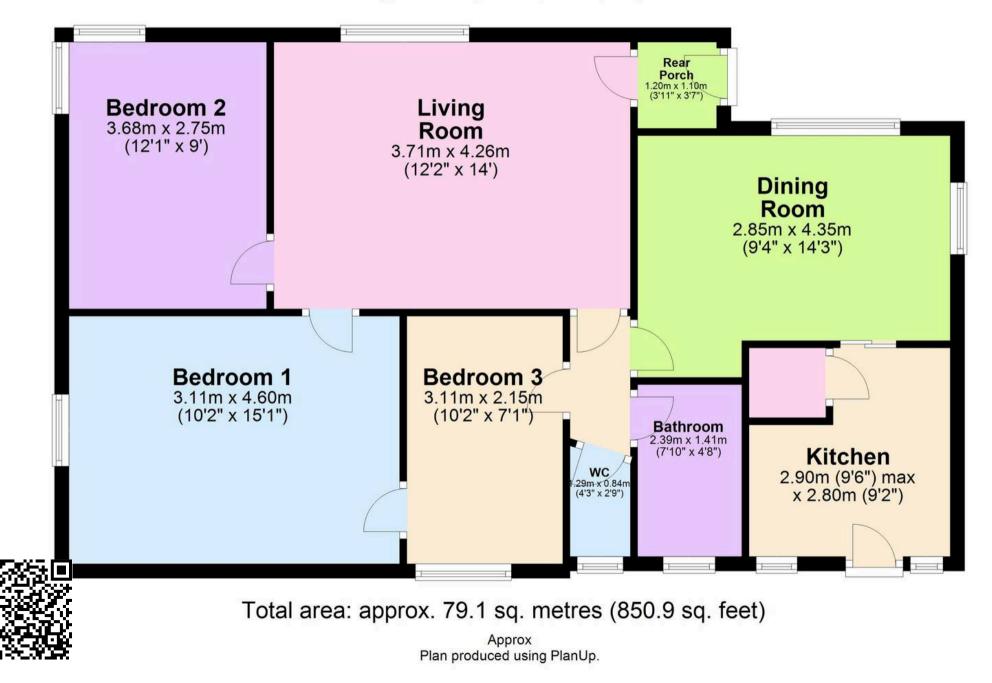

n array of shops, facilities and amenities as well as the picturesque harbour surrounded by a range of boutique shops, bars and restaurants. The property is also equidistant from Kingswear in the sought after South Hams area which itself is situated on the banks of the beautiful River Dart. For keen walkers Mansands Beach is approximately 1.5 to 2 miles distant and a local bus service passes the end of the road with connections to the town centre where the main number 12 bus service can be found with connections to the neighbouring towns of Paignton and Torquay.

Absolute Sales & Lettings

Absolute Sales & Lettings, 27 Hyde Road - TQ4 5BP 01803 890110

paignton@movewithabsolute.co.uk

http://www.movewithabsolute.co.uk









## **Ground Floor**

Approx. 79.1 sq. metres (850.9 sq. feet)