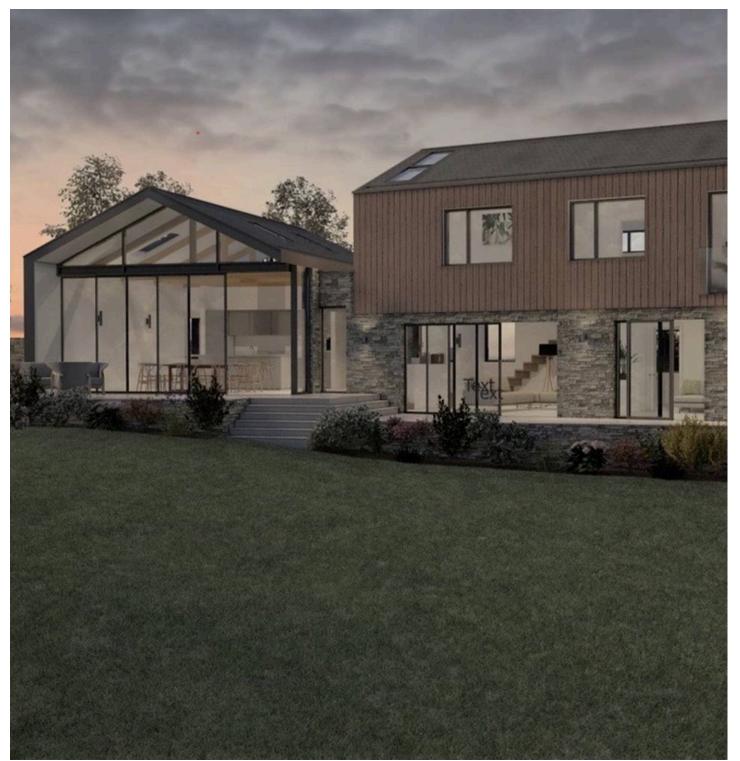

#### Brixham, Brixham

Desirable detached property with planning permission with three bedrooms, stunning sea and countryside views, sitting room, dining room, fitted kitchen, bathroom. No onward chain, ideal for bespoke transformation into a modern family home. Serene location with driveway and sunny garden.

Council Tax band: D

Tenure: Freehold

EPC Energy Efficiency Rating: E

EPC Environmental Impact Rating: F

- A unique opportunity to buy a detached property with outstanding views that has planning permission to create a modern three bedroom family home
- Outstanding sea and rural views
- Living room
- Dining room
- Fitted kitchen
- Family bathroom
- Driveway parking
- Rear garden enjoying a sunny open aspect