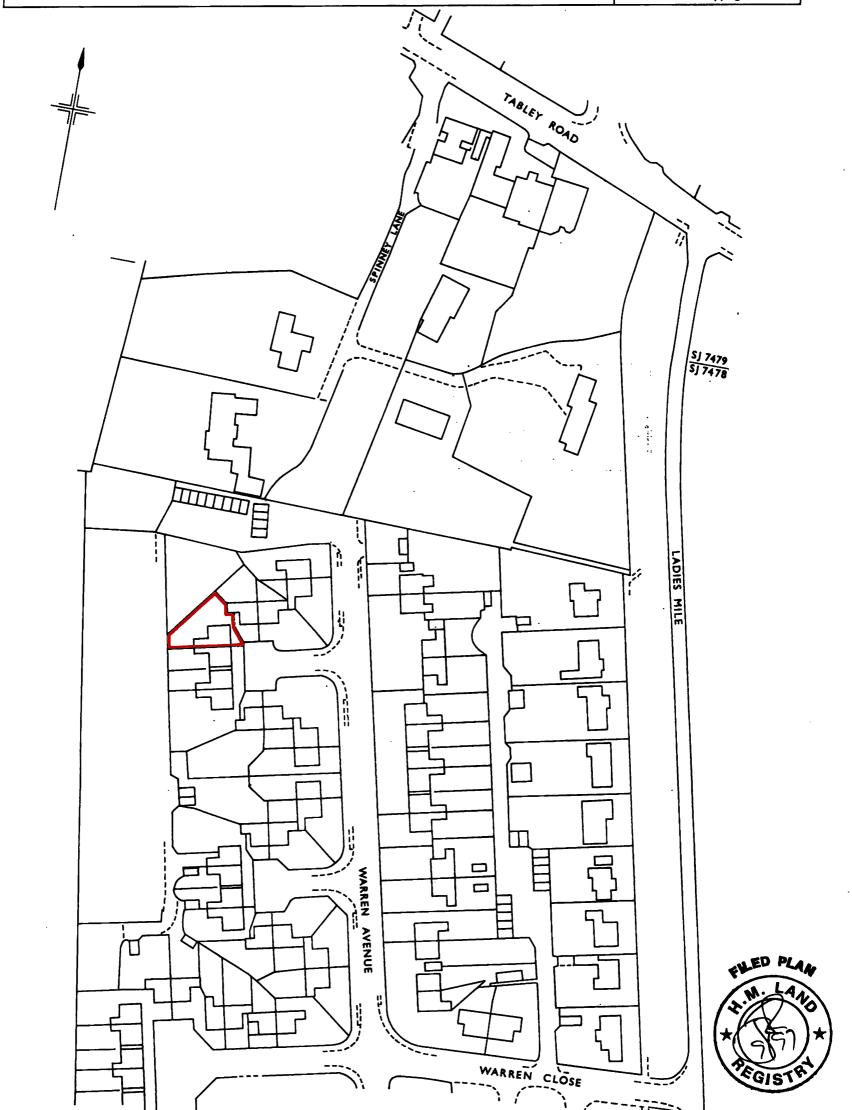

|                        |        |             | TITLE NUMBER |                                      |  |
|------------------------|--------|-------------|--------------|--------------------------------------|--|
| H.M. LAND REGISTRY     |        |             | CH4          | CH416107                             |  |
| ORDNANCE<br>PLAN REFER |        | SJ 7478     | SECTION L    | Scale<br>I/1250 Enlarged from I/2500 |  |
| COUNTY                 | CHEŞHI | RE DISTRICT | MACCLESFIELD | © Crown copyright 1987               |  |

This is a print of the view of the title plan obtained from HM Land Registry showing the state of the title plan on 18 September 2024 at 07:59:14. This title plan shows the general position, not the exact line, of the boundaries. It may be subject to distortions in scale. Measurements scaled from this plan may not match measurements between the same points on the ground.