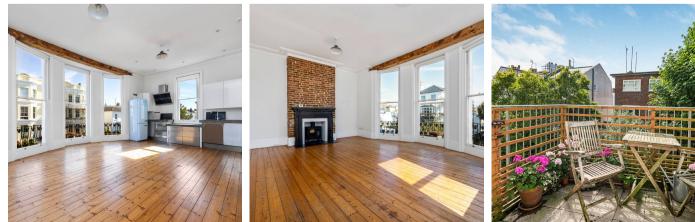

Tenure: Leasehold

- No Onward Chain
- Stunning Two Bedroom First Floor Apartment
- Sociable Open Plan Kitchen/Living/Dinning Room With An Array Of Integrated SMEG Appliances
- Situated Within The Heart Of Hove With Magnificent Views To The Prestigious Hove Seafront And An Abundance Of Local Amenities
- Communal Rear Garden
- Beautiful High Ceilings
- Use Of West Facing Terrace And Private East Facing Balcony With Panoramic Views
- Ideal First Time Purchase Or Investment Opportunity
- GUIDE PRICE £500,000 £550,000