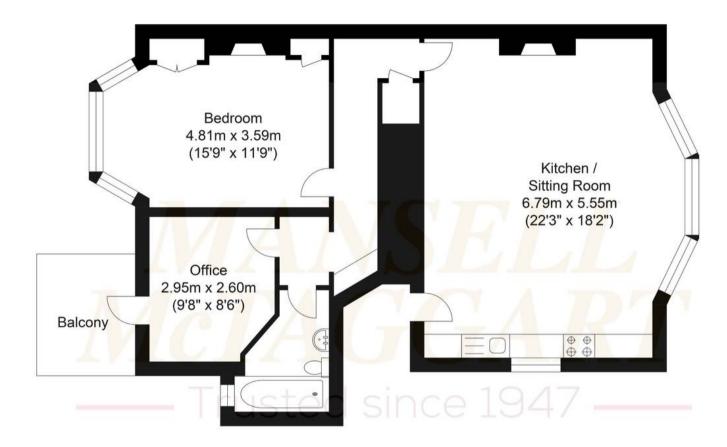

First Floor Approximate Floor Area 925.69 sq ft (86.0 sq m)

Approximate Gross Internal Area = 86.0 sq m / 925.69 sq ft Illustration for identification purposes only, measurements are approximate, not to scale.