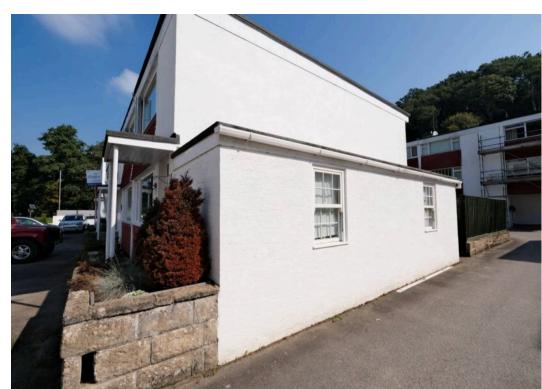

In recent years a block built workshop was built on the side providing excellent storage. Unusually there are 3 decent car parking spaces plus further visitor parking.

The house is located just close to the perquage walk at Sandybrook providing pedestrian or cycle access to town or St Aubin without going on public roads.

#### Workshop/store

Block built lean to with loads of room. Accessed from garden side.