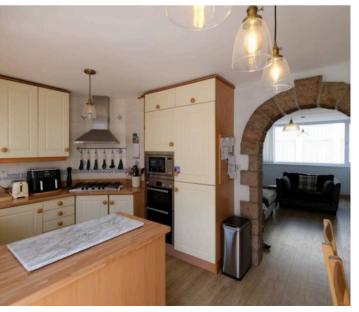

#### Living

Entrance porch leading to spacious lounge with staircase to first floor. Functional log burner with fitted cupboards and further understairs storage. Archway to kitchen breakfast. Range of fully fitted high and low level units with appliances to include oven, microwave, fridge/freezer, gas hob (bottled gas) dishwasher and washing machine.