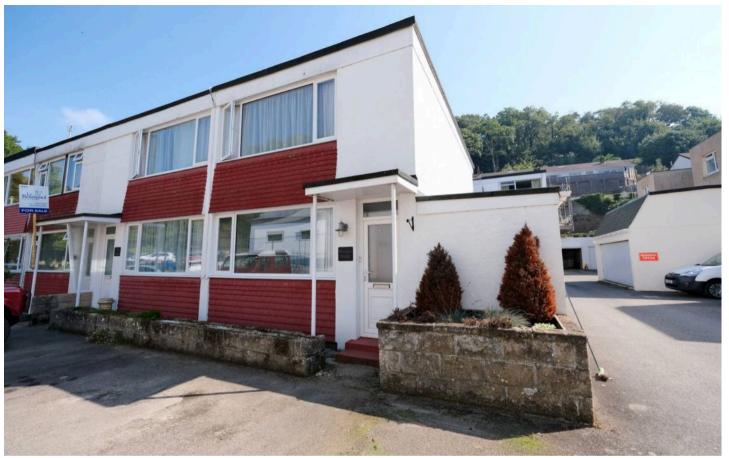

In recent years a block built workshop was built on the side providing excellent storage. Unusually there are 3 decent car parking spaces plus further visitor parking.

The house is located just close to the perquage walk at Sandybrook providing pedestrian or cycle access to town or St Aubin without going on public roads.

Offered with immediate vacant possession, contact the owner's sole agent Broadlands to view.