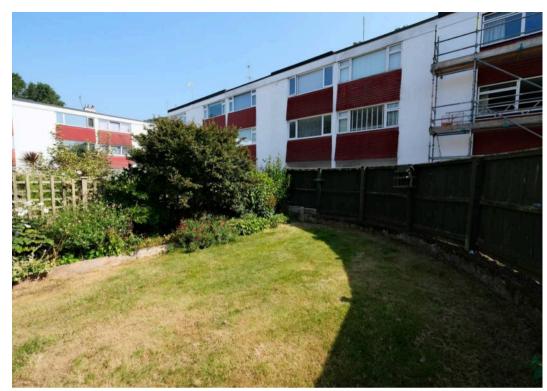

#### Outside

Safe enclosed garden to rear mostly laid to lawn. Parking for 3 cars outside door plus visitor parking.