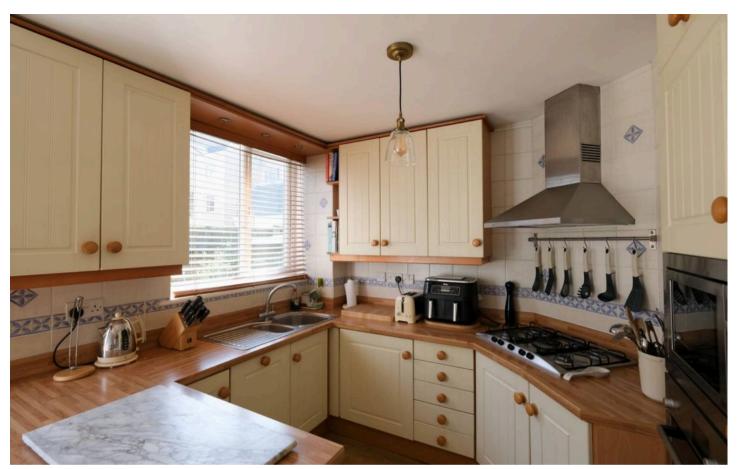

#### Living

Entrance porch leading to spacious lounge with staircase to first floor. Functional log burner with fitted cupboards and further understairs storage. Archway to kitchen breakfast. Range of fully fitted high and low level units with appliances to include oven, microwave, fridge/freezer, gas hob (bottled gas) dishwasher and washing machine.