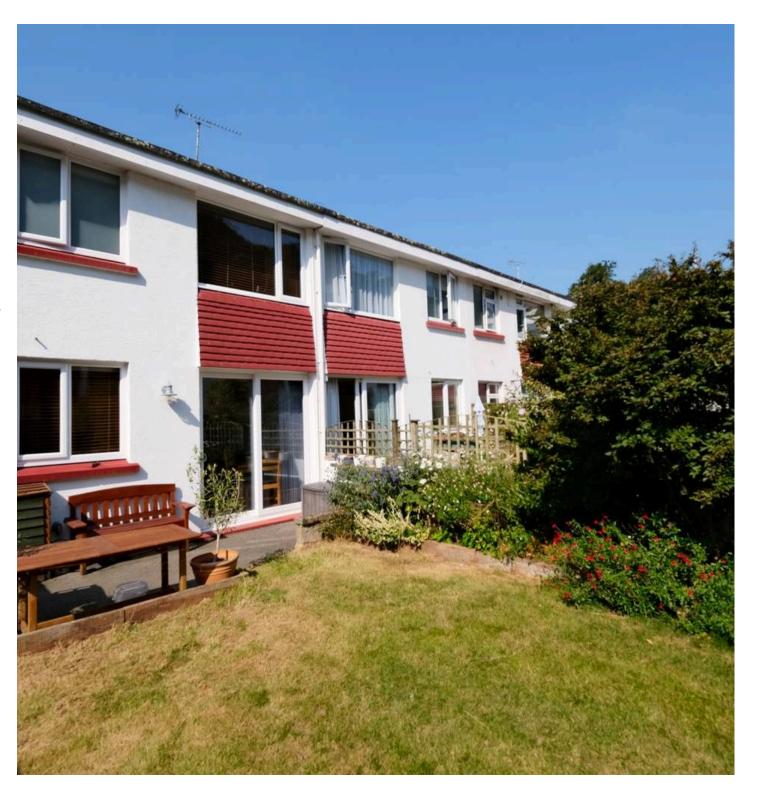

#### Outside

Safe enclosed garden to rear mostly laid to lawn. Parking for 3 cars outside door plus visitor parking.