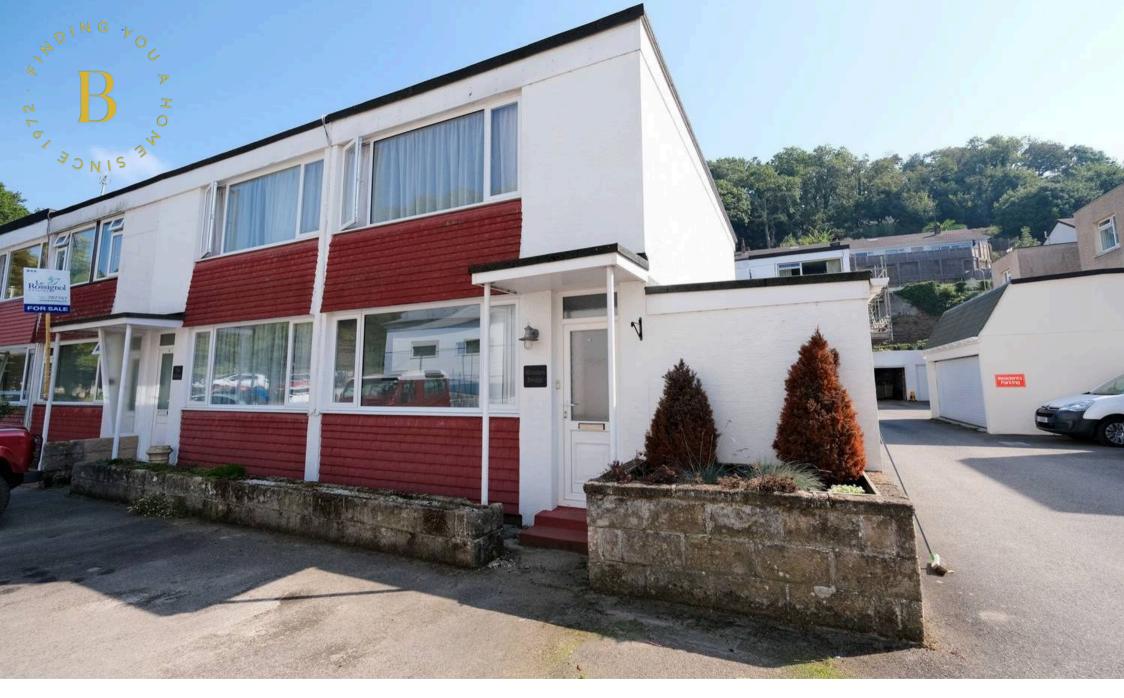

## Wooden Bridge

5 Tesson Mews La Rue Du Moulin De Tesson, Jersey

- Delightful 2 double bedroom home
- Open plan kitchen/diner
- Livingroom with feature fireplace
- Adjoining workshop/store
- Well presented and up to date
- Safe enclosed garden
- Parking for 3 plus visitors
- A short walk to the beach / St Peter's valley
- Sole Agent
- Please contact Nigel on 07797718233 / nigel@broadlandsjersey.com

### Wooden Bridge

5 Tesson Mews La Rue Du Moulin De Tesson, Jersey

A very well presented end of terrace family or starter home. The property has been kept well maintained over the years and has adequate modern kitchen and bathroom. The lounge features a central log burner with fitted storage to the sides and the kitchen has ample space for a breakfast table next to the glazed sliding door out to the garden. The whole ground floor has Amtico style flooring throughout.

In recent years a block built workshop was built on the side providing excellent storage. Unusually there are 3 decent car parking spaces plus further visitor parking.

The house is located just close to the perquage walk at Sandybrook providing pedestrian or cycle access to town or St Aubin without going on public roads.