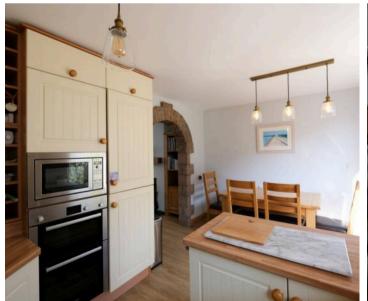

#### Living

Entrance porch leading to spacious lounge with staircase to first floor. Functional log burner with fitted cupboards and further understairs storage. Archway to kitchen breakfast. Range of fully fitted high and low level units with appliances to include oven, microwave, fridge/freezer, gas hob (bottled gas) dishwasher and washing machine.