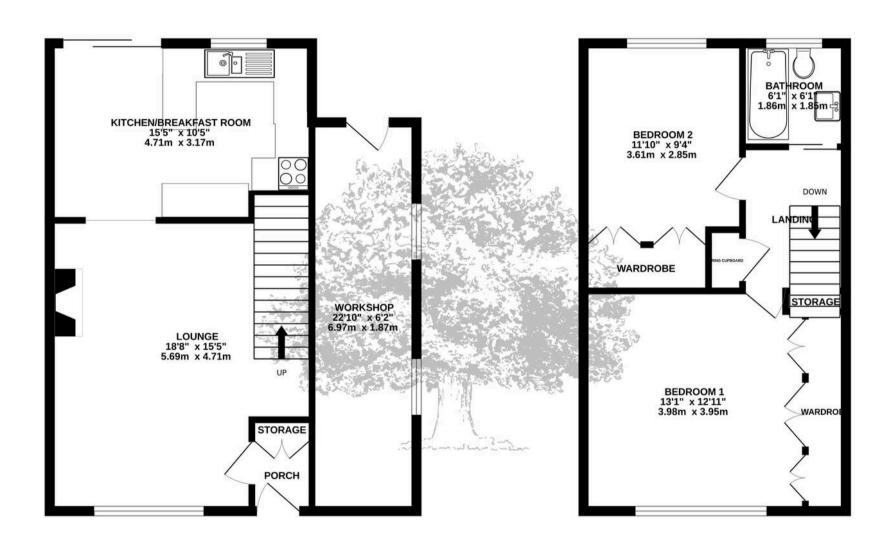

#### Living

Entrance porch leading to spacious lounge with staircase to first floor. Functional log burner with fitted cupboards and further understairs storage. Archway to kitchen breakfast. Range of fully fitted high and low level units with appliances to include oven, microwave, fridge/freezer, gas hob (bottled gas) dishwasher and washing machine.

#### Sleeping

 $2\ double\ bedrooms,$  both with a large range of fitted wardrobes. House bathroom.

#### Workshop/store

Block built lean to with loads of room. Accessed from garden side.

#### Outside

Safe enclosed garden to rear mostly laid to lawn. Parking for 3 cars outside door plus visitor parking.

#### Services

All mains ( bottled gas for hob ) Electric heating and double glazing.

#### TOTAL FLOOR AREA: 984 sq.ft. (91.4 sq.m.) approx.