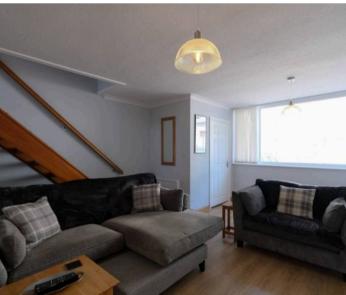

### Wooden Bridge

5 Tesson Mews La Rue Du Moulin De Tesson, Jersey

A very well presented end of terrace family or starter home. The property has been kept well maintained over the years and has adequate modern kitchen and bathroom. The lounge features a central log burner with fitted storage to the sides and the kitchen has ample space for a breakfast table next to the glazed sliding door out to the garden. The whole ground floor has Amtico style flooring throughout.

#### Living

Entrance porch leading to spacious lounge with staircase to first floor. Functional log burner with fitted cupboards and further understairs storage. Archway to kitchen breakfast. Range of fully fitted high and low level units with appliances to include oven, microwave, fridge/freezer, gas hob (bottled gas) dishwasher and washing machine.