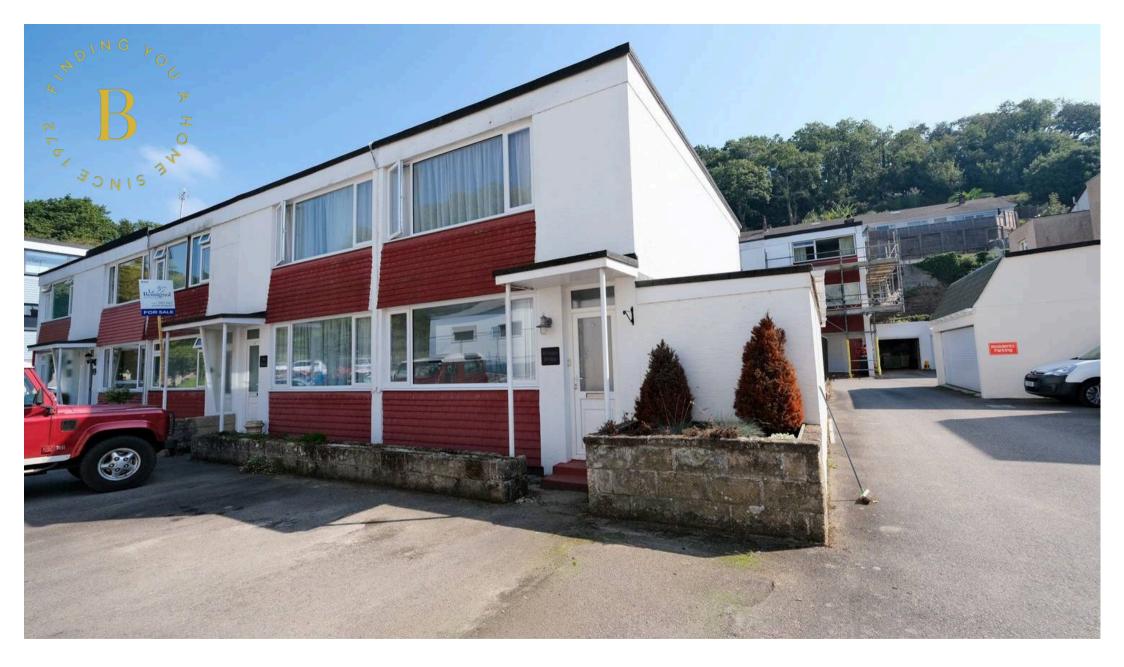

### Wooden Bridge

5 Tesson Mews La Rue Du Moulin De Tesson, Jersey

A very well presented end of terrace family or starter home. The property has been kept well maintained over the years and has adequate modern kitchen and bathroom. The lounge features a central log burner with fitted storage to the sides and the kitchen has ample space for a breakfast table next to the glazed sliding door out to the garden. The whole ground floor has Amtico style flooring throughout.

In recent years a block built workshop was built on the side providing excellent storage. Unusually there are 3 decent car parking spaces plus further visitor parking.

The house is located just close to the perquage walk at Sandybrook providing pedestrian or cycle access to town or St Aubin without going on public roads.