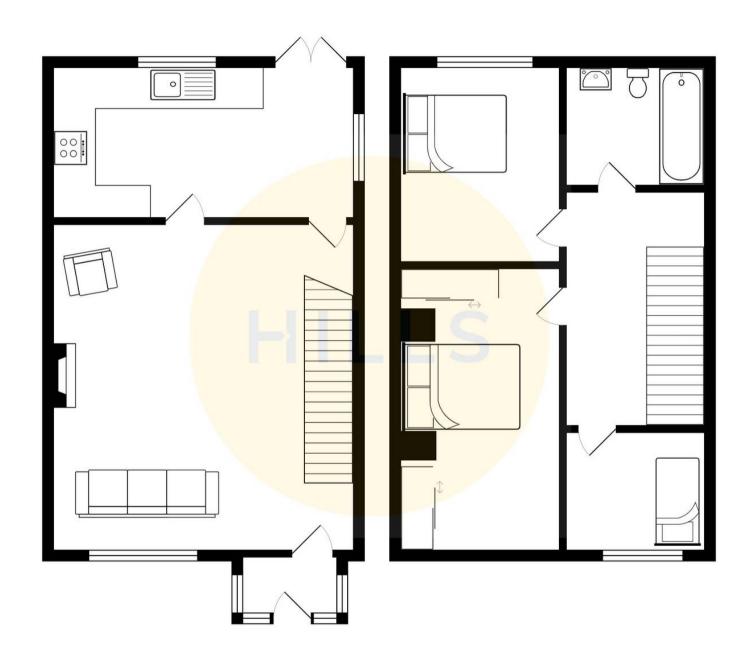

### Lounge

16' 1" x 15' 2" (4.91m x 4.63m)

Featuring two ceiling light point, double glazed window, wall – mounted radiator. Fitted with laminate flooring.

#### **Bedroom One**

13' 8" x 9' 2" (4.16m x 2.80m)

Featuring ceiling light point, double glazed window, wall - mounted radiator. Complete with fitted furniture. Fitted with carpet flooring.

#### **Bedroom Two**

10521' 8" x 9' 2" (3,207.00m x 2.80m)

Featuring ceiling light point, double glazed window, wall - mounted radiator. Fitted with carpet flooring.

#### **Bedroom Three**

6' 9" x 6' 8" (2.06m x 2.03m)

Featuring ceiling light point, double glazed window, wall - mounted radiator. Fitted with carpet flooring.

#### Bathroom

6' 7" x 5' 10" (2.00m x 1.79m)

Featuring three piece suite including w/c, hand wash basin, shower over bath. Complete with ceiling light point, double glazed window. Fitted with fully tiled.