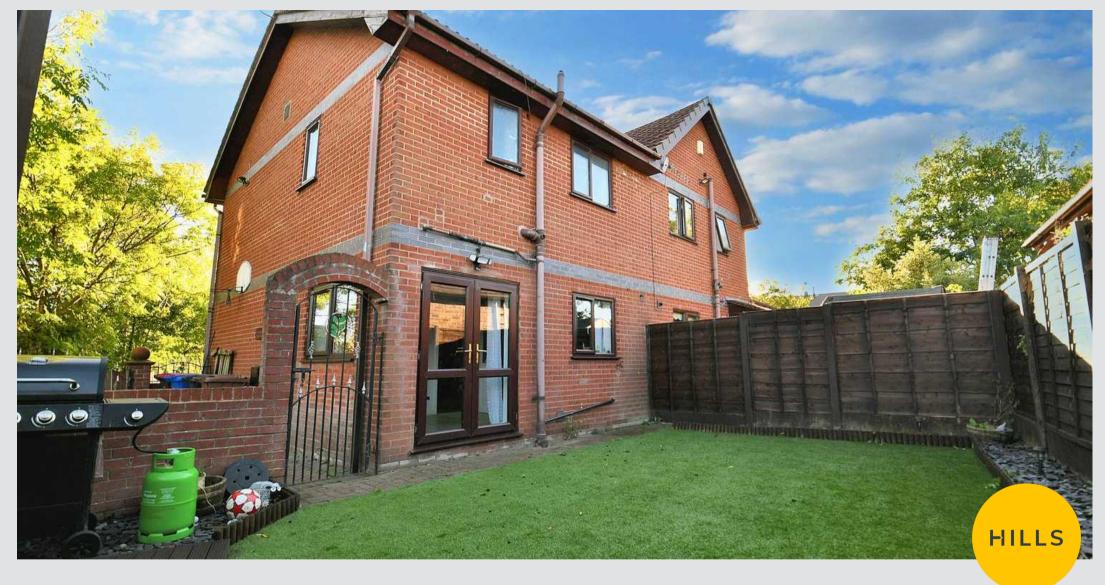

## Salford

This charming three bedroom, semi-detached family home is a RARE find! Overlooking the reservoir to the side, and on a quiet cul-de-sac, this lovely home has a LOT to offer! Featuring a driveway and a detached garage, providing off-road parking for multiple cars

#### External

To the front of the property is a driveway for multiple cars, detached garage, and a beautifully presented low - maintenance garden. To the rear of the property is artificial grass, decking and a pergola. Complete with side and rear access.