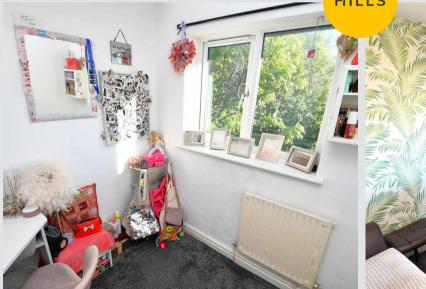

#### **Bedroom Three**

6' 9" x 6' 8" (2.06m x 2.03m)

Featuring ceiling light point, double glazed window, wall - mounted radiator. Fitted with carpet flooring.