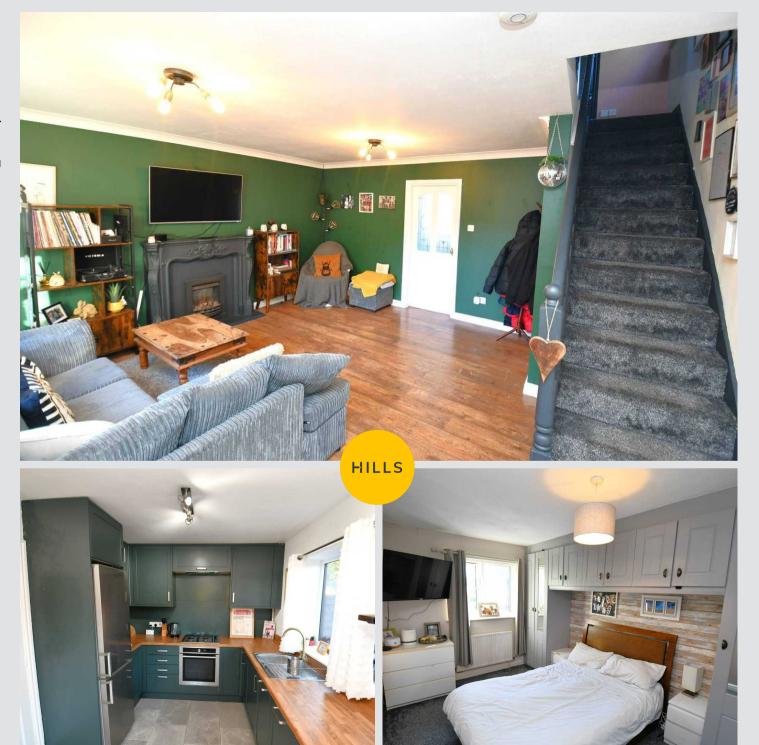

### Lounge

16' 1" x 15' 2" (4.91m x 4.63m)

Featuring two ceiling light point, double glazed window, wall – mounted radiator. Fitted with laminate flooring.

## Kitchen/diner

16' 2" x 8' 10" (4.92m x 2.68m)

Featuring two ceiling light point, two double glazed window, wall - mounted radiator. Complete with patio doors, fitted units, integrated hob, oven, dishwasher, and washer. Fitted with tiled flooring.

#### **Bedroom One**

13' 8" x 9' 2" (4.16m x 2.80m)

Featuring ceiling light point, double glazed window, wall - mounted radiator. Complete with fitted furniture. Fitted with carpet flooring.