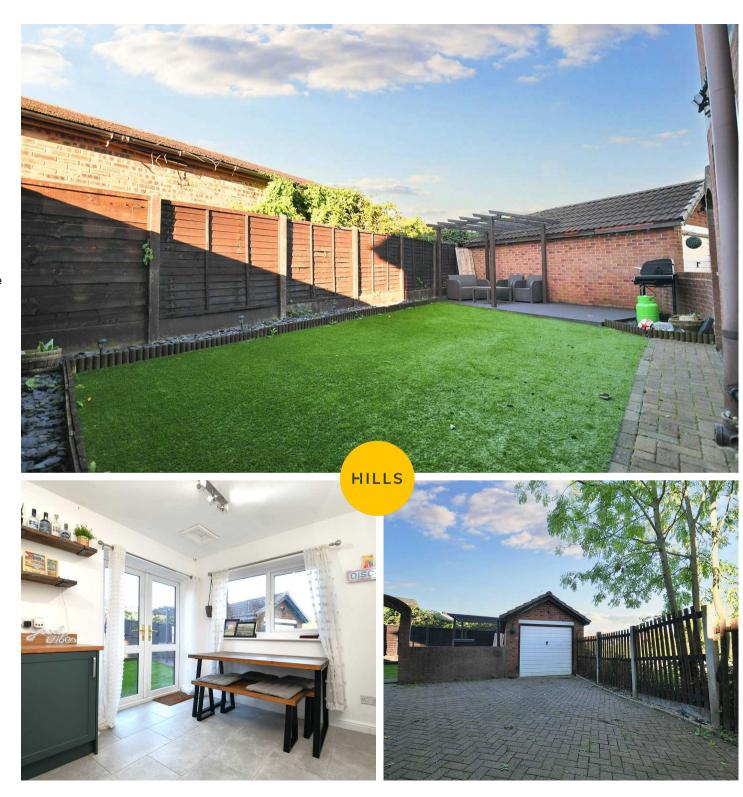

Council Tax band: B

Tenure: Leasehold

- Charming Three Bedroom Semi-Detached Family Home
- Overlooking the Reservoir to the Side
- Spacious Family Lounge
- Bright and Airy Kitchen Diner with Modern Fitted Units and Views of the Reservoir
- Three Well-Proportioned Bedrooms
- Contemporary Three-Piece Family Bathroom
- Driveway and a Detached Garage Providing Off-Road Parking for Multiple Cars
- Beautifully Presented Garden to the Rear Complete with Artificial Grass, Decking and a Pergola
- Within Walking Distance of Weaste Tram Stop which Provides Direct Access into Salford Quays, Media City and Manchester City Centre
- Within Easy Access of Salford Royal Hospital, Local Schooling and Buile Hill Park

## Kitchen/diner

16' 2" x 8' 10" (4.92m x 2.68m)

Featuring two ceiling light point, two double glazed window, wall - mounted radiator. Complete with patio doors, fitted units, integrated hob, oven, dishwasher, and washer. Fitted with tiled flooring.

#### External

To the front of the property is a driveway for multiple cars, detached garage, and a beautifully presented low - maintenance garden. To the rear of the property is artificial grass, decking and a pergola. Complete with side and rear access.