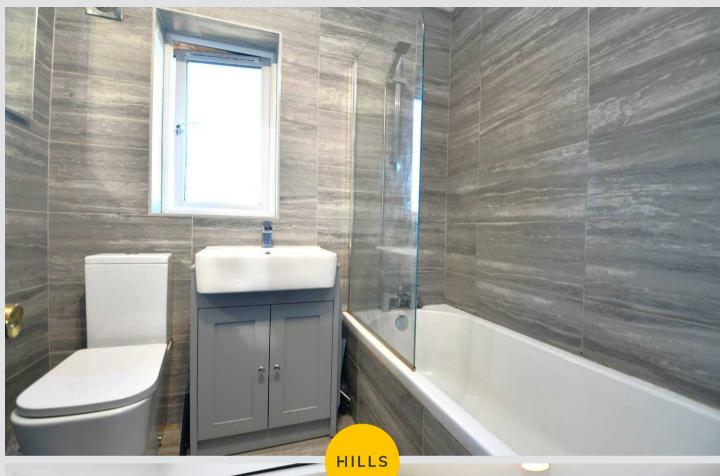

#### Bathroom

6' 7" x 5' 10" (2.00m x 1.79m)

Featuring three piece suite including w/c, hand wash basin, shower over bath. Complete with ceiling light point, double glazed window. Fitted with fully tiled.