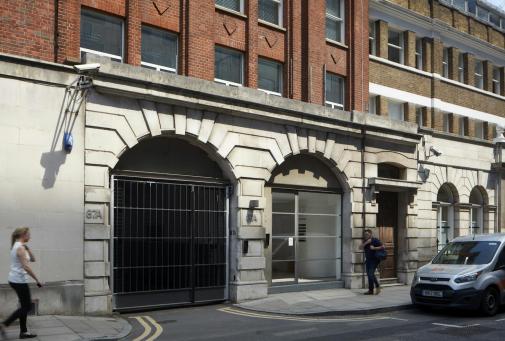

### Location

The building is situated on the north side of Worship Street, moments from Liverpool Street and in the heart of Shoreditch. The location is well serviced by transport links, with Liverpool Street (Central, Circle, Elizabeth, Metropolitan and Hammersmith & City lines and Mainline services) being a 3 minute walk. Old Street (Northern and Mainline services) and Shoreditch High Street