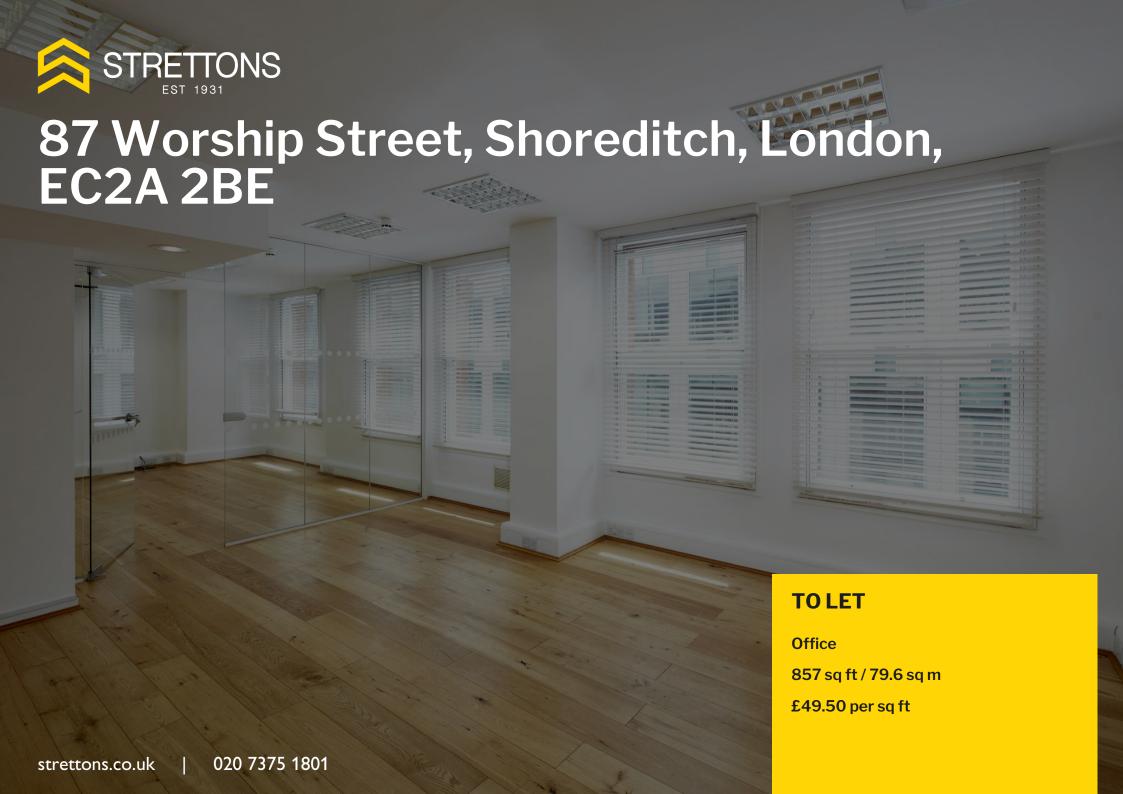

Central Shoreditch private office floors available fully fitted on flexible terms from the landlord.

- Private office floors
- Excellent natural daylight
- Attractive reception with communal phone booth
- Passenger lift
- Bike storage and shower facilities
- Fibre ready
- Kichenette
- Roof terrace
- Bespoke furniture package available

# **Description**

Two private office floors, both available on flexible lease terms within prime Shoreditch and close to the City. The available offices are situated on the 1st and 2nd floors. The open plan accommodation has excellent natural daylight, good floor to ceiling height and modern lighting. The offices have been fitted out to a high standard to include their own kitchenettes and meeting rooms. A communal roof terrace will benefit the floors in 2024.

# **Accommodation / Availability**

| Unit | Sq ft | Sqm   | Rent (sq ft) | Rates Payable (sq ft) | Service Charge (sq ft) | Total month | Availability |
|------|-------|-------|--------------|-----------------------|------------------------|-------------|--------------|
| 1st  | 935   | 86.86 | £49.50       | £19.34                | £12.59                 | £6,344.75   | Let          |
| 2nd  | 857   | 79.62 | £49.50       | £17.90                | £12.59                 | £5,712.62   | Available    |