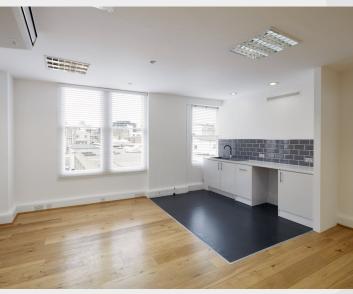

# **Description**

Two private office floors, both available on flexible lease terms within prime Shoreditch and close to the City. The available offices are situated on the 1st and 2nd floors. The open plan accommodation has excellent natural daylight, good floor to ceiling height and modern lighting. The offices have been fitted out to a high standard to include their own kitchenettes and meeting rooms. A communal roof terrace will benefit the floors in 2024.