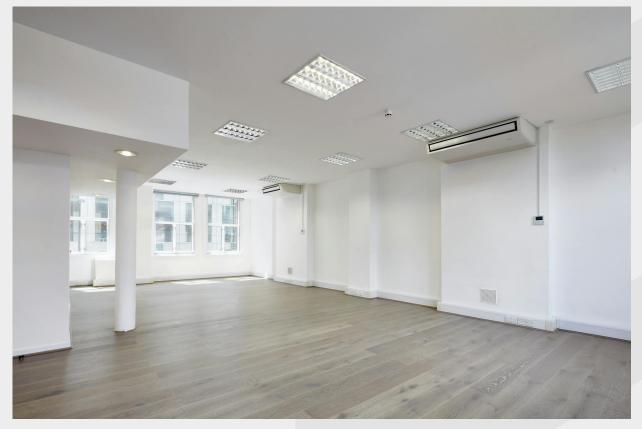

# **Description**

Two private office floors, both available on flexible lease terms within prime Shoreditch and close to the City. The available offices are situated on the 1st and 2nd floors. The open plan accommodation has excellent natural daylight, good floor to ceiling height and modern lighting. The offices have been fitted out to a high standard to include their own kitchenettes and meeting rooms. A communal roof terrace will benefit the floors in 2024.