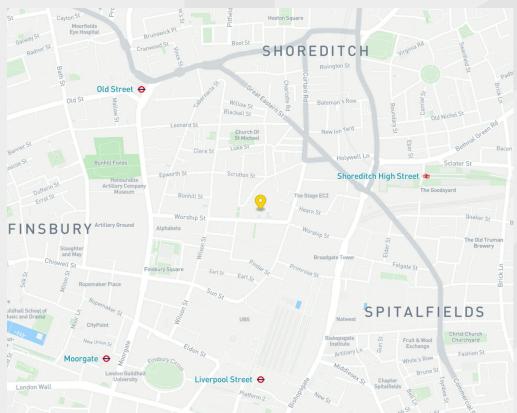

### Location

The building is situated on the north side of Worship Street, moments from Liverpool Street and in the heart of Shoreditch. The location is well serviced by transport links, with Liverpool Street (Central, Circle, Elizabeth, Metropolitan and Hammersmith & City lines and Mainline services) being a 3 minute walk. Old Street (Northern and Mainline services) and Shoreditch High Street