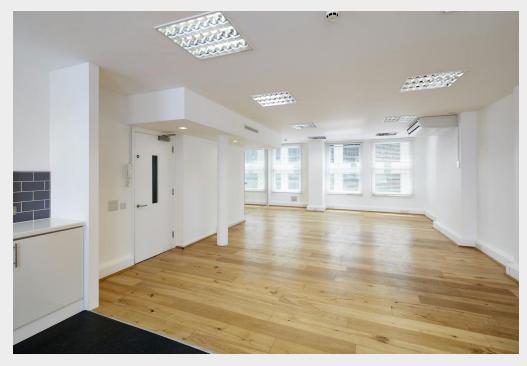

# **Description**

Two private office floors, both available on flexible lease terms within prime Shoreditch and close to the City. The available offices are situated on the 1st and 2nd floors. The open plan accommodation has excellent natural daylight, good floor to ceiling height and modern lighting. The offices have been fitted out to a high standard to include their own kitchenettes and meeting rooms. A communal roof terrace will benefit the floors in 2024.