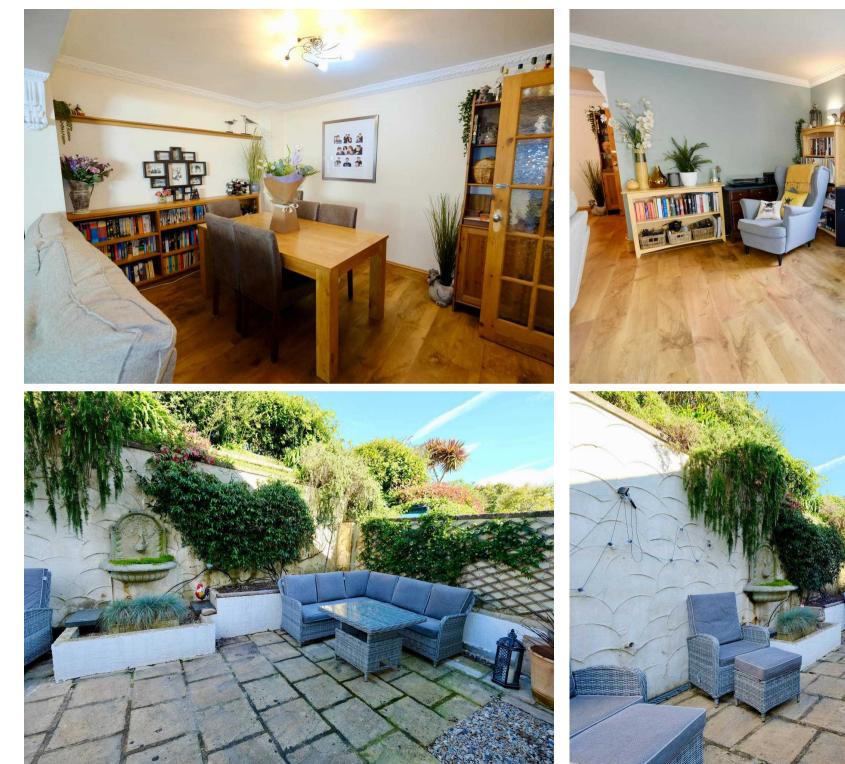

#### Living

At the front of the property is the bright kitchen that has a range of high and low cupboards and draws with plenty of counter top space. Across the hallway is the downstairs cloakroom and door to the integral garage, ideal for lots of storage but also houses the white goods and services for the property. The rear of the house is an L shaped reception space and can be set up in a number of different ways with good room for a dining table, 2 large sofas and even a work space.

#### Outside

Private patio garden at the rear with doors from the lounge and the back of the garage. Parking for 3 cars at the front and there is also another space in the garage, although this can be used as storage as well.