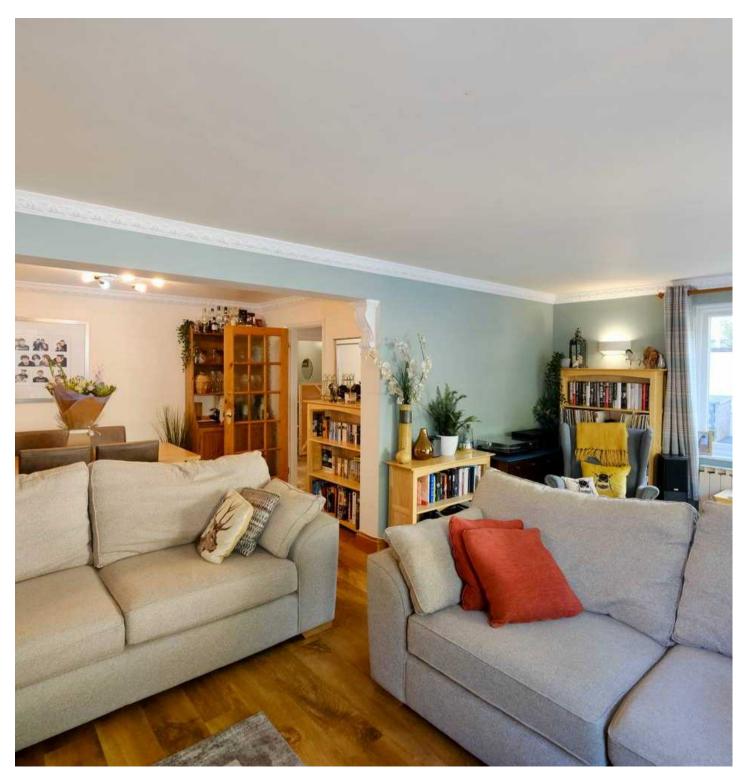

#### Living

At the front of the property is the bright kitchen that has a range of high and low cupboards and draws with plenty of counter top space. Across the hallway is the downstairs cloakroom and door to the integral garage, ideal for lots of storage but also houses the white goods and services for the property. The rear of the house is an L shaped reception space and can be set up in a number of different ways with good room for a dining table, 2 large sofas and even a work space.