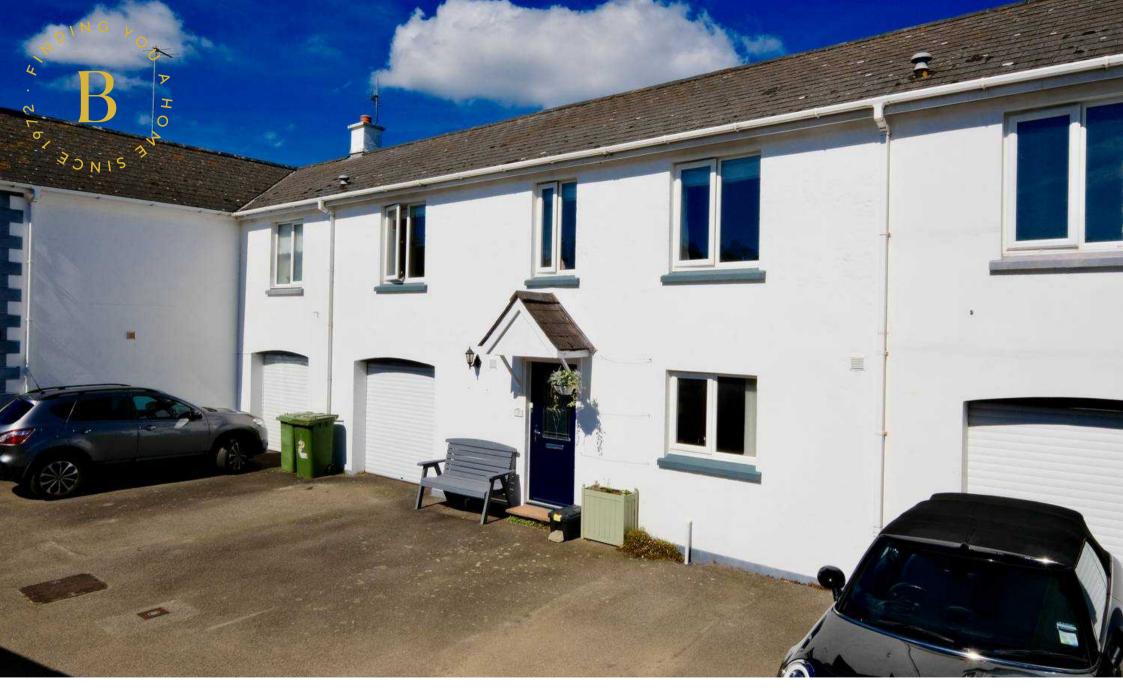

## 2 Clos De La Galleirie, Rue De Belin

St. Martin, Jersey

- Beautiful four bedroom, two bathroom family home
- Large L shaped reception space at the rear
- One of only four houses
- Enclosed and private patio garden
- Driveway parking for three cars plus the single garage
- Tucked away off a quiet green lane in St Martin
- Easy access to coastal walks and the top of St Catherine's Woods
- Sole agent
- Contact James on 07829 835076 or james@broadlandsjersey.com
- Contact Doug on 07700 702585 or doug@broadlandsjersey.com

### 2 Clos De La Galleirie, Rue De Belin

St. Martin, Jersey

Set in rural St Martin and enjoying easy access to coastal walks and the top of St Catherine's Woods is this beautiful four bedroom, two bathroom family home.

The spacious interior boasts a large L shaped reception space at the rear and separate fully integrated kitchen at the front.

At the front of the house is parking for 3 cars side by side on the driveway along with the single garage. This is also an ideal storage area with a utility space and services at the rear. Tucked away off a quiet green lane, this property is one of only four houses making very it peaceful and private.