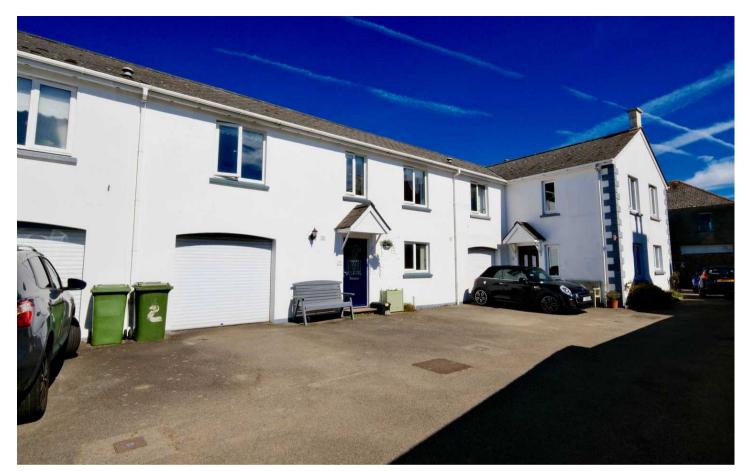

The spacious interior boasts a large L shaped reception space at the rear and separate fully integrated kitchen at the front.

At the front of the house is parking for 3 cars side by side on the driveway along with the single garage. This is also an ideal storage area with a utility space and services at the rear. Tucked away off a quiet green lane, this property is one of only four houses making very it peaceful and private.

#### Outside

Private patio garden at the rear with doors from the lounge and the back of the garage. Parking for 3 cars at the front and there is also another space in the garage, although this can be used as storage as well.