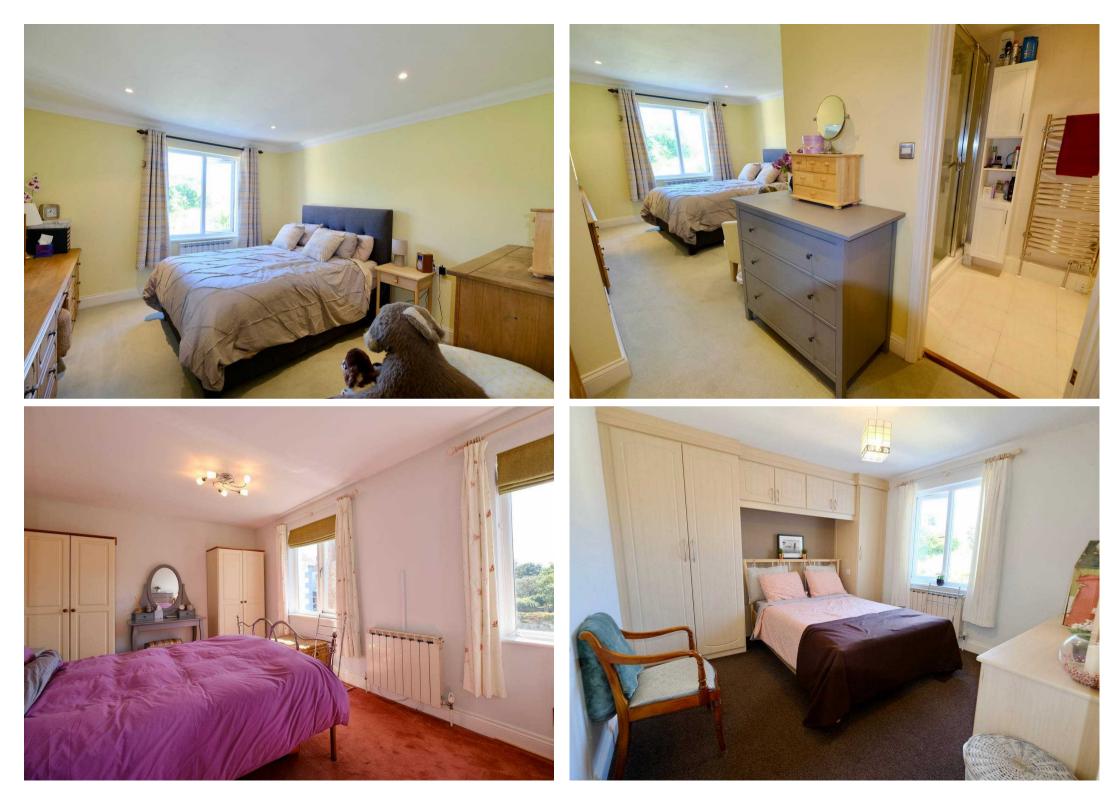

#### Sleeping

Upstairs you will find four double bedrooms, the principle benefits from plenty of storage space and an ensuite shower room. The smallest bedroom is currently being used as an office but there is still space for a double bed. The main bathroom is at the top of the stairs and has a 4 piece suite.