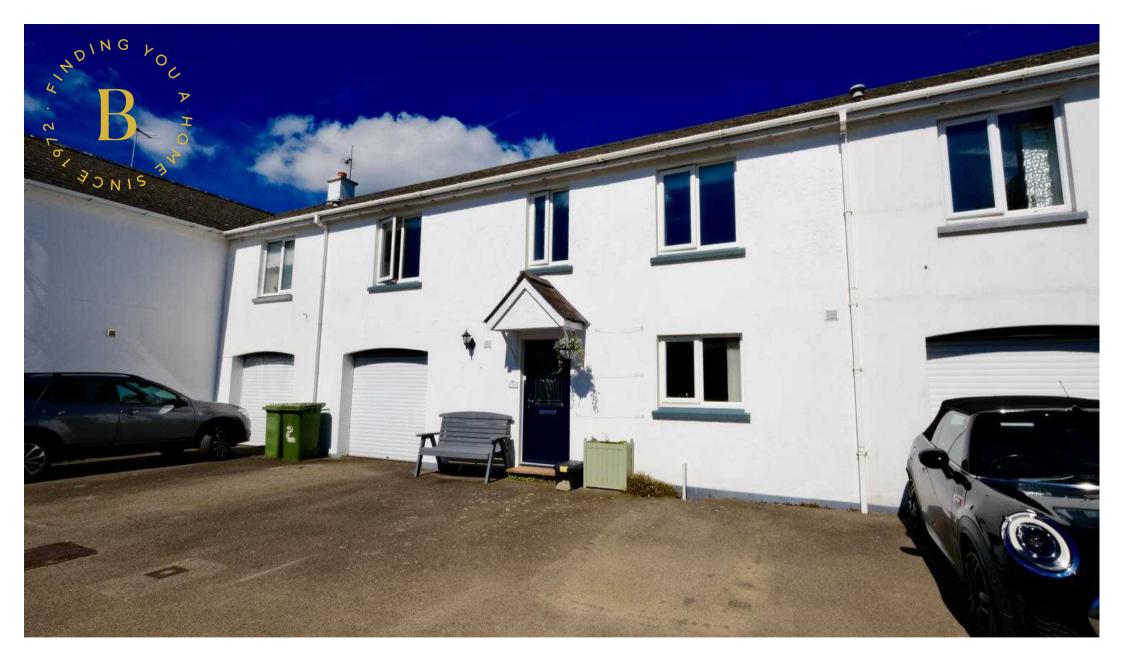

The spacious interior boasts a large L shaped reception space at the rear and separate fully integrated kitchen at the front.

At the front of the house is parking for 3 cars side by side on the driveway along with the single garage. This is also an ideal storage area with a utility space and services at the rear. Tucked away off a quiet green lane, this property is one of only four houses making very it peaceful and private.