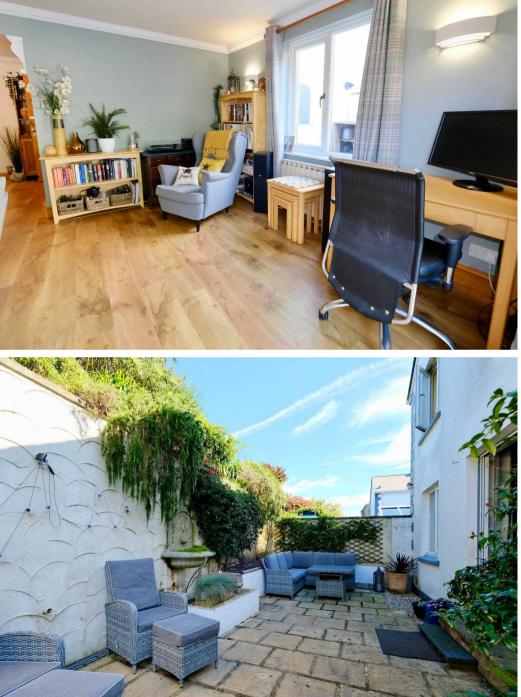

#### Living

At the front of the property is the bright kitchen that has a range of high and low cupboards and draws with plenty of counter top space. Across the hallway is the downstairs cloakroom and door to the integral garage, ideal for lots of storage but also houses the white goods and services for the property. The rear of the house is an L shaped reception space and can be set up in a number of different ways with good room for a dining table, 2 large sofas and even a work space.

#### Outside

Private patio garden at the rear with doors from the lounge and the back of the garage. Parking for 3 cars at the front and there is also another space in the garage, although this can be used as storage as well.