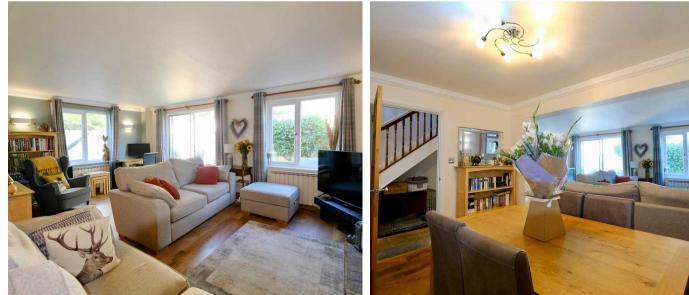

#### Living

At the front of the property is the bright kitchen that has a range of high and low cupboards and draws with plenty of counter top space. Across the hallway is the downstairs cloakroom and door to the integral garage, ideal for lots of storage but also houses the white goods and services for the property. The rear of the house is an L shaped reception space and can be set up in a number of different ways with good room for a dining table, 2 large sofas and even a work space.

#### Sleeping

Upstairs you will find four double bedrooms, the principle benefits from plenty of storage space and an ensuite shower room. The smallest bedroom is currently being used as an office but there is still space for a double bed. The main bathroom is at the top of the stairs and has a 4 piece suite.