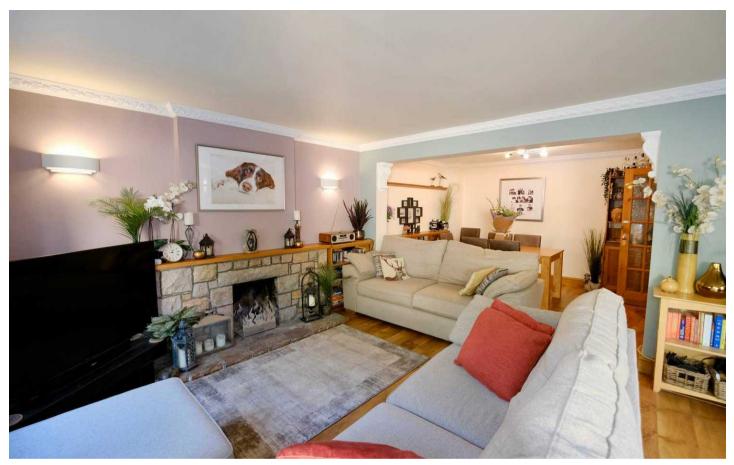

#### Living

At the front of the property is the bright kitchen that has a range of high and low cupboards and draws with plenty of counter top space. Across the hallway is the downstairs cloakroom and door to the integral garage, ideal for lots of storage but also houses the white goods and services for the property. The rear of the house is an L shaped reception space and can be set up in a number of different ways with good room for a dining table, 2 large sofas and even a work space.

#### Outside

Private patio garden at the rear with doors from the lounge and the back of the garage. Parking for 3 cars at the front and there is also another space in the garage, although this can be used as storage as well.