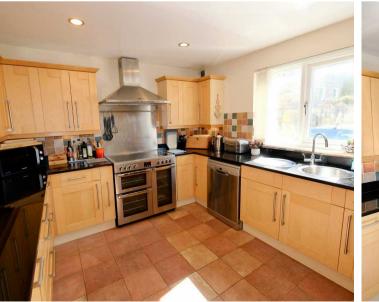

#### Living

At the front of the property is the bright kitchen that has a range of high and low cupboards and draws with plenty of counter top space. Across the hallway is the downstairs cloakroom and door to the integral garage, ideal for lots of storage but also houses the white goods and services for the property. The rear of the house is an L shaped reception space and can be set up in a number of different ways with good room for a dining table, 2 large sofas and even a work space.