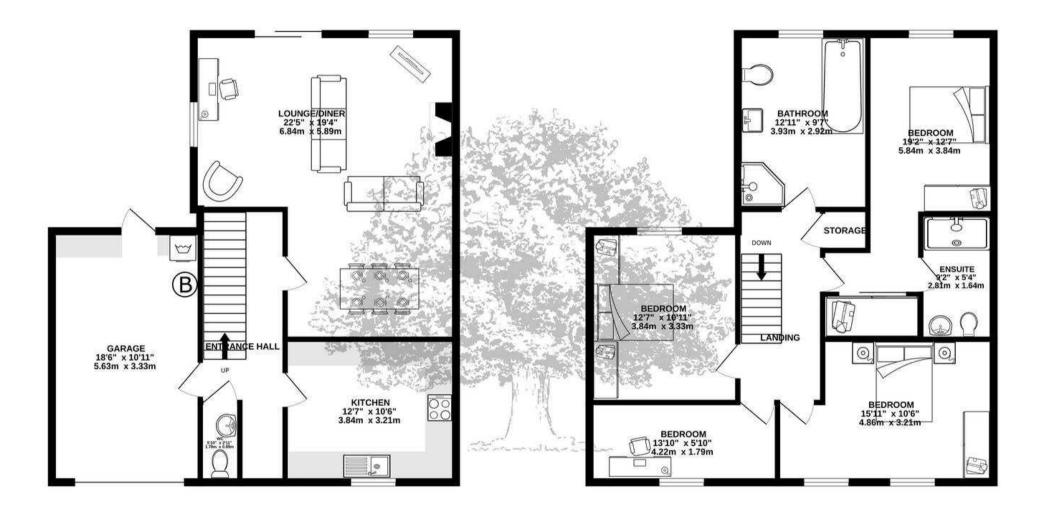

#### GROUND FLOOR 823 sq.ft. (76.5 sq.m.) approx.

#### TOTAL FLOOR AREA : 1647 sq.ft. (153.0 sq.m.) approx.

Whilst every attempt has been made to ensure the accuracy of the floorplan contained here, measurements of doors, windows, rooms and any other items are approximate and no responsibility is taken for any error, omission or mis-statement. This plan is for illustrative purposes only and should be used as such by any prospective purchaser. The services, systems and appliances shown have not been tested and no guarantee as to their operability or efficiency can be given. Made with Metropix @2024