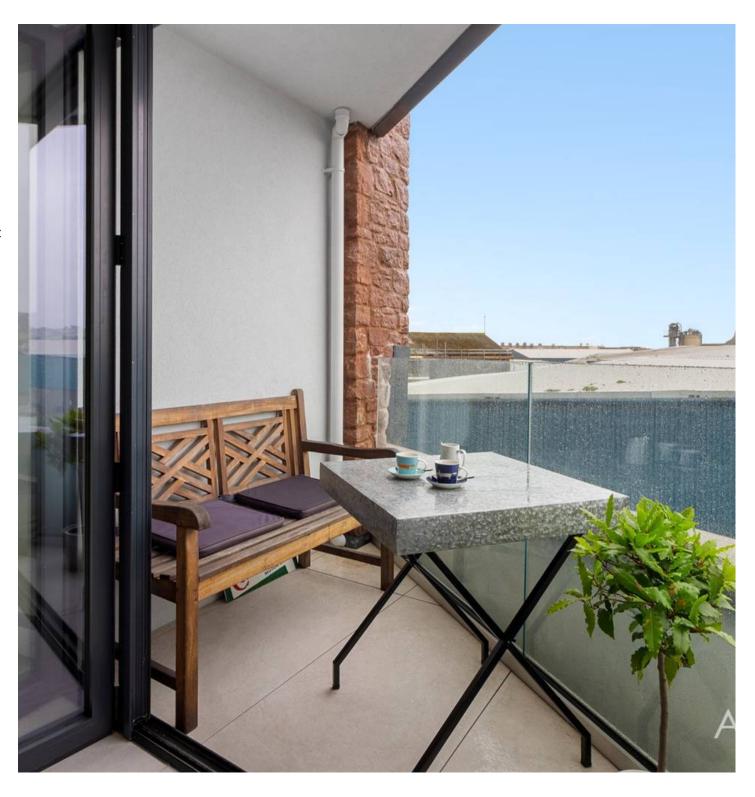

### Teignmouth

Luxury one-bedroom ground floor flat in
Teignmouth with bi-fold doors opening onto
private balcony. Features include communal
gym, EV charging, underfloor heating, and views
towards the Shaldon Village. Ideal for luxury
living near beach and town centre.
Council Tax band: C

Tenure: Leasehold

**EPC Energy Efficiency Rating: B** 

**EPC Environmental Impact Rating:** 

- Luxury ground floor one bedroom apartment
- Bi-fold doors opening onto private balcony
- Double bedroom
- Well appointed modern kitchen
- Open plan living space with feature window
- Communal onsite gym
- Secured parking for 1 vehicle & communal EV charging point
- Lift access
- Fibre optic installed & communal satellite installed
- Views across to Shaldon Village & within walking distance to Teignmouth town centre & beaches