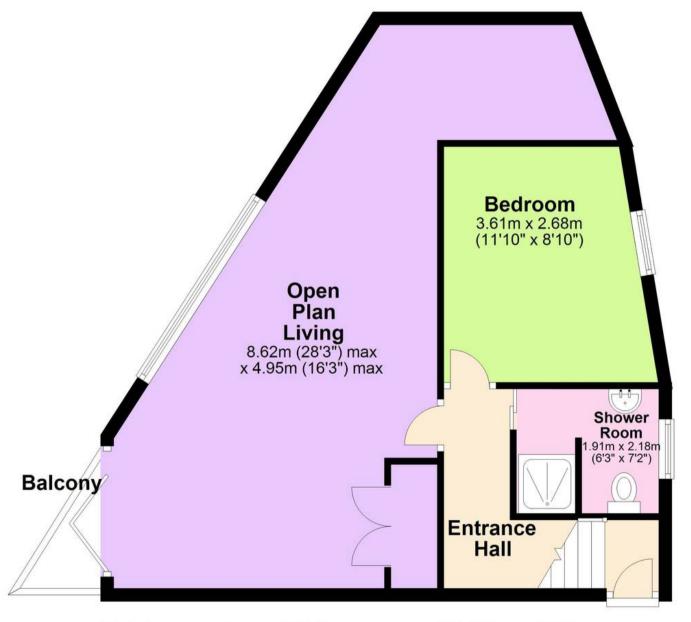

## **Ground Floor**

Approx. 56.1 sq. metres (604.3 sq. feet)

Total area: approx. 56.1 sq. metres (604.3 sq. feet)

Approx Plan produced using PlanUp.