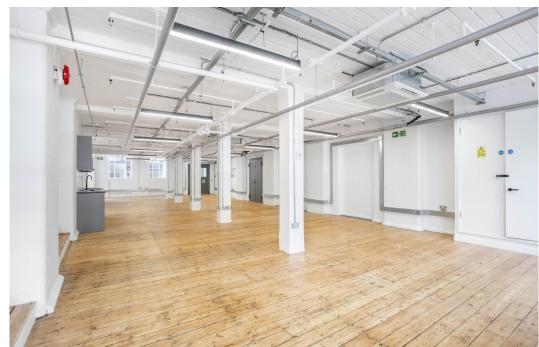

Unit 1A benefit from a completely open plan layout with original timber floors, exposed brickwork, newly fitted kitchen and wc's.

Tenants have full use of the communal space which includes, onsite hairdressers, gym coffee roasters and private meeting rooms that can be booked for private hire.

# **Key points**

- Self-contained open plan office
- Excellent natural light

- Wooden flooring
- Exposed brickwork