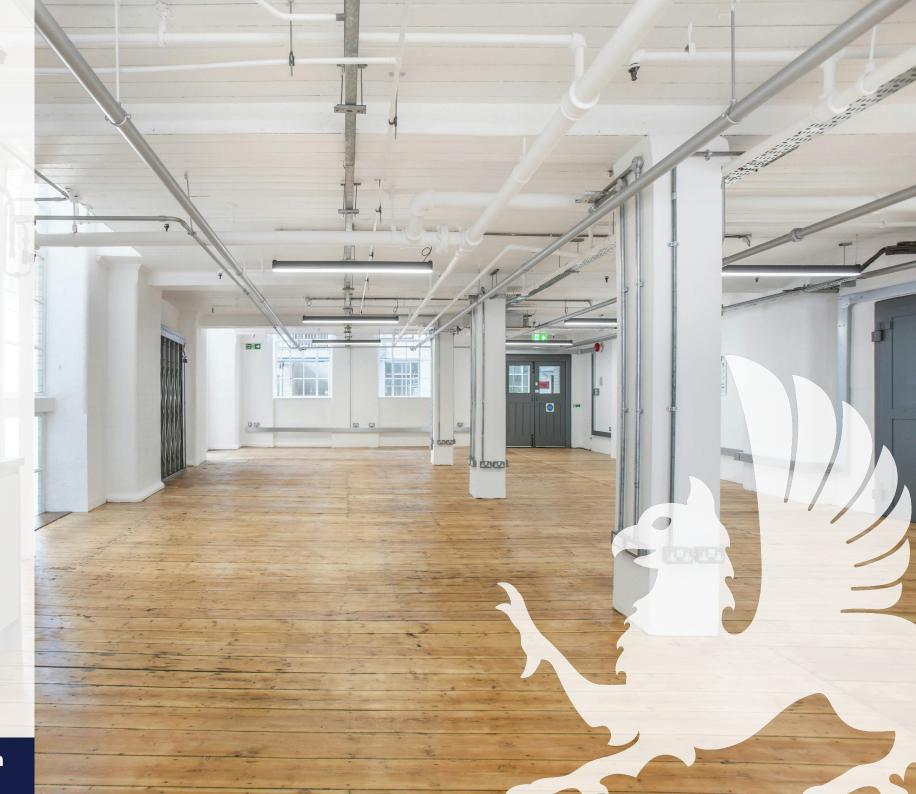

Unit 1A benefit from a completely open plan layout with original timber floors, exposed brickwork, newly fitted kitchen and wc's.

Tenants have full use of the communal space which includes, onsite hairdressers, gym coffee roasters and private meeting rooms that can be booked for private hire.

# **Key points**

- Self-contained open plan office
- Excellent natural light

- Wooden flooring
- Exposed brickwork