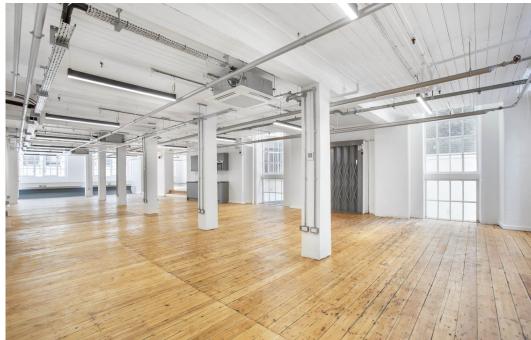

Unit 1A benefit from a completely open plan layout with original timber floors, exposed brickwork, newly fitted kitchen and wc's.

Tenants have full use of the communal space which includes, onsite hairdressers, gym coffee roasters and private meeting rooms that can be booked for private hire.

# **Key points**

- Self-contained open plan office
- Excellent natural light

- Wooden flooring
- Exposed brickwork