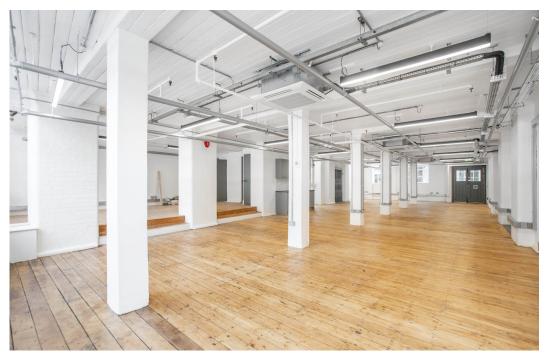

Unit 1A benefit from a completely open plan layout with original timber floors, exposed brickwork, newly fitted kitchen and wc's.

Tenants have full use of the communal space which includes, onsite hairdressers, gym coffee roasters and private meeting rooms that can be booked for private hire.

# **Key points**

- Self-contained open plan office
- Excellent natural light

- Wooden flooring
- Exposed brickwork