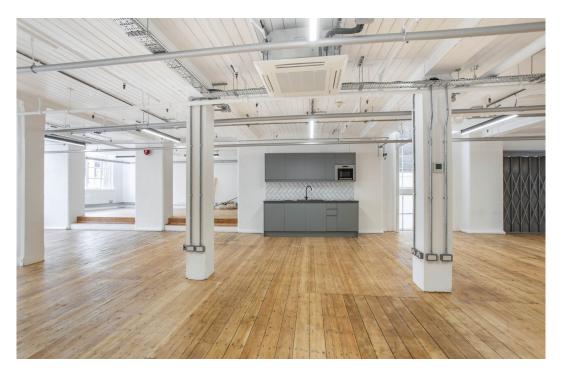

Unit 1A benefit from a completely open plan layout with original timber floors, exposed brickwork, newly fitted kitchen and wc's.

Tenants have full use of the communal space which includes, onsite hairdressers, gym coffee roasters and private meeting rooms that can be booked for private hire.

# **Key points**

- Self-contained open plan office
- Excellent natural light

- Wooden flooring
- Exposed brickwork