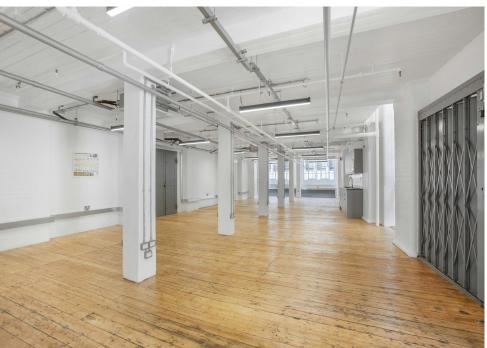

Unit 1A benefit from a completely open plan layout with original timber floors, exposed brickwork, newly fitted kitchen and wc's.

Tenants have full use of the communal space which includes, onsite hairdressers, gym coffee roasters and private meeting rooms that can be booked for private hire.

# **Key points**

- Self-contained open plan office
- Excellent natural light

- Wooden flooring
- Exposed brickwork