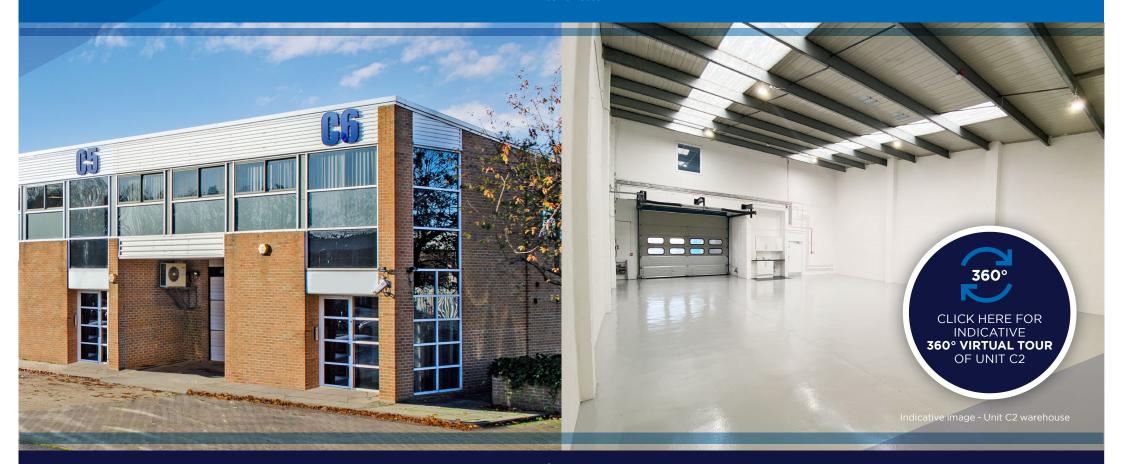

# **UNIT C6**

Unit C6 comprises a modern end of terrace industrial/warehouse unit of brick elevations and a steel portal frame with first floor offices, loading bay and car parking.

- **UNDER REFURBISHMENT**
- Clear internal height of 4.57m
- Warehouse LED lighting
- Covered loading area with electric up and over loading door
- Three phase power

FULLY REFURBISHED MODERN WAREHOUSE/INDUSTRIAL UNIT WITH FIRST FLOOR OFFICES