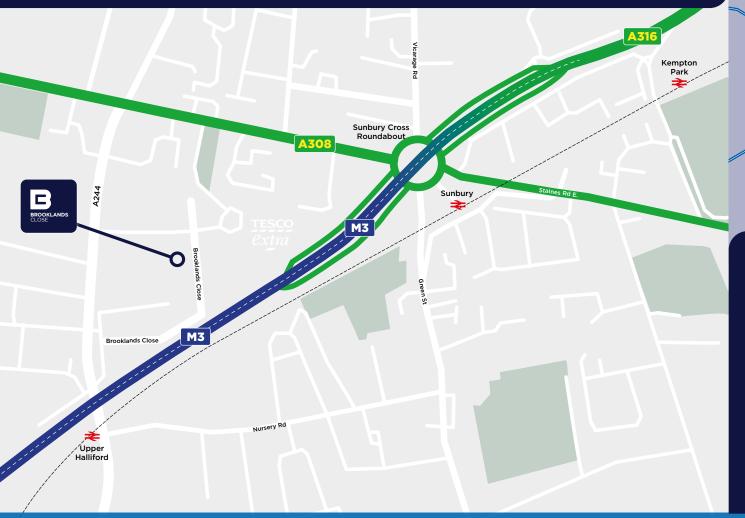

# **LOCATION**

The property is located on a modern business park in Brooklands Close, off Windmill Road in Sunbury. Junction One of the M3 motorway is within one mile, providing good access to Central London, the M25 (Junction 12) and Heathrow Airport.

Sunbury and Upper Halliford mainline stations are approximately a 10 minute walk from the properties and provide direct services to London Waterloo in approximately 50 minutes.

## **TRAVEL**

| A3/M3 - Junction 1                 | 0.6 miles                                                                                           |
|------------------------------------|-----------------------------------------------------------------------------------------------------|
| Heathrow Airport                   |                                                                                                     |
| M25 - Junction 13                  | 5.1 miles                                                                                           |
| Sunbury (British mainline)         | 0.6 miles                                                                                           |
| Upper Halliford (British mainline) | 0.6 miles                                                                                           |
| Kempton Park (British mainline)    | 1.0 mile                                                                                            |
|                                    | Heathrow Airport  M25 - Junction 13  Sunbury (British mainline)  Upper Halliford (British mainline) |