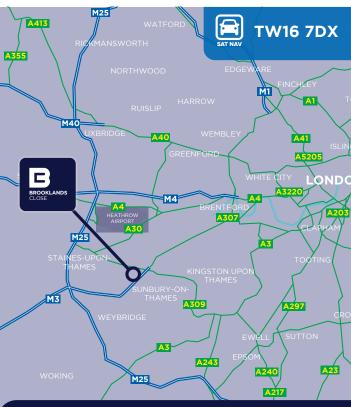

# **LOCATION**

The property is located on a modern business park in Brooklands Close, off Windmill Road in Sunbury. Junction One of the M3 motorway is within one mile, providing good access to Central London, the M25 (Junction 12) and Heathrow Airport.

## **TRAVEL**

| A3/M3 - Junction 1                 | 0.6 miles                                                                                           |
|------------------------------------|-----------------------------------------------------------------------------------------------------|
| Heathrow Airport                   |                                                                                                     |
| M25 - Junction 13                  | 5.1 miles                                                                                           |
| Sunbury (British mainline)         | 0.6 miles                                                                                           |
| Upper Halliford (British mainline) | 0.6 miles                                                                                           |
| Kempton Park (British mainline)    | 1.0 mile                                                                                            |
|                                    | Heathrow Airport  M25 - Junction 13  Sunbury (British mainline)  Upper Halliford (British mainline) |