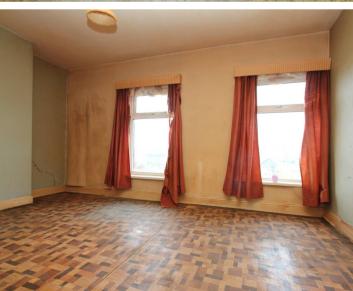

# **Dining Room**

14' 9" x 10' 7" (4.50m x 3.23m)

Spacious dining room with rear aspect window and fireplace (disconnected). Radiator. Stairs to first floor and folding door to kitchen.