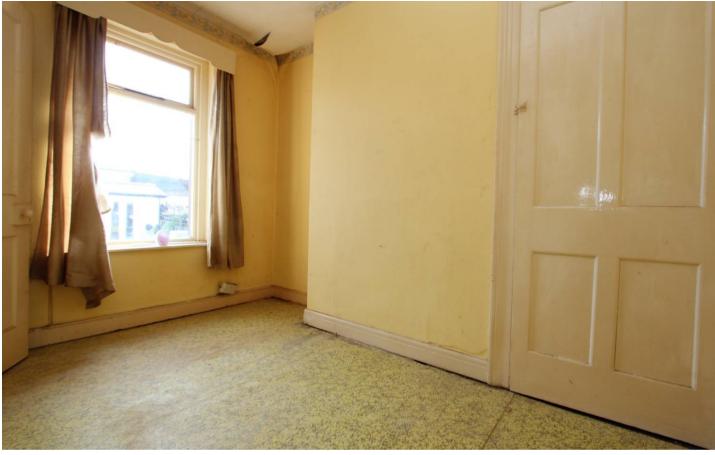

#### **Bedroom One**

14' 10" x 10' 10" (4.52m x 3.30m)

Double bedroom with two front aspect windows offering water views. Radiator. Cupboard.