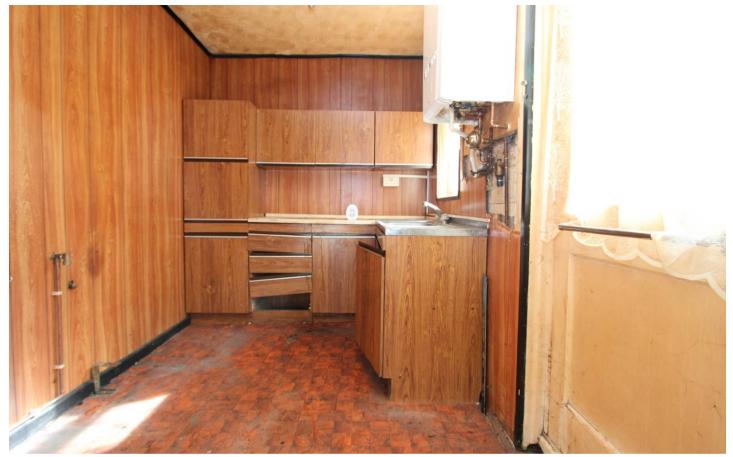

### Kitchen

10' 0" x 7' 0" (3.05m x 2.13m)

Eye level and base units with inset sink unit. Wall mounted combi boiler. Radiator. Door to rear garden.