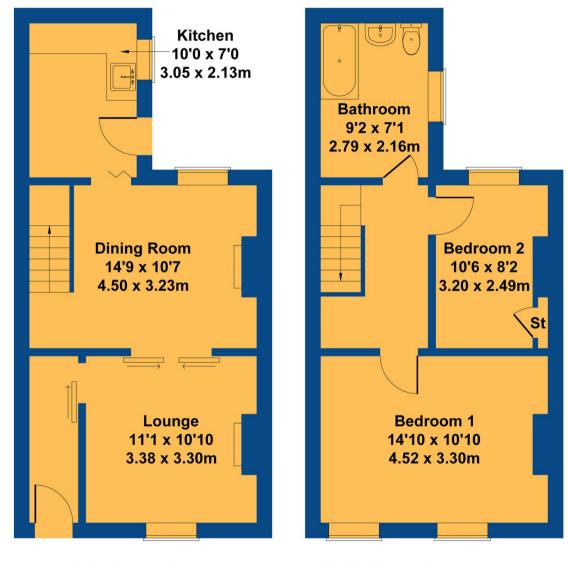

# 83 Clive Road

**Approximate Gross Internal Area** 797 sq ft - 74 sq m

**GROUND FLOOR** 

**FIRST FLOOR** 

Not to Scale. Produced by The Plan Portal 2024 Ochris Davies For Illustrative Purposes Only.

### Kitchen

10' 0" x 7' 0" (3.05m x 2.13m)

Eye level and base units with inset sink unit. Wall mounted combi boiler. Radiator. Door to rear garden.

# **Dining Room**

14' 9" x 10' 7" (4.50m x 3.23m)

Spacious dining room with rear aspect window and fireplace (disconnected). Radiator. Stairs to first floor and folding door to kitchen.

# Lounge

11' 1" x 10' 10" (3.38m x 3.30m)

Front aspect window and fireplace (disconnected). Sliding double doors to dining room.

#### **Bathroom**

9' 2" x 7' 1" (2.79m x 2.16m)

Bath with electric shower over, pedestal wash basin and low level WC. Side aspect window. Tiled walls.

### **Bedroom Two**

10' 6" x 8' 2" (3.20m x 2.49m)

Double bedroom with rear aspect window and radiator. Cupboard.

#### **Bedroom One**

14' 10" x 10' 10" (4.52m x 3.30m)

Double bedroom with two front aspect windows offering water views. Radiator. Cupboard.