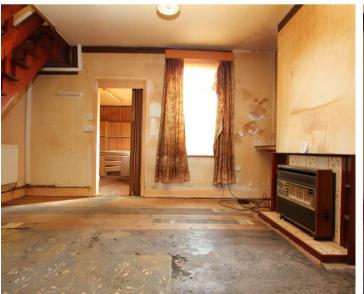

# Lounge

11' 1" x 10' 10" (3.38m x 3.30m)

Front aspect window and fireplace (disconnected). Sliding double doors to dining room.

# **Dining Room**

14' 9" x 10' 7" (4.50m x 3.23m)

Spacious dining room with rear aspect window and fireplace (disconnected). Radiator. Stairs to first floor and folding door to kitchen.