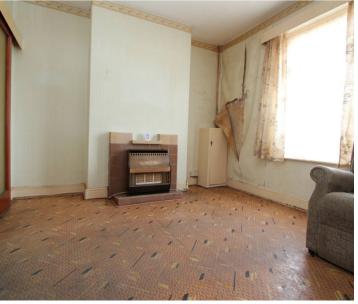

# Lounge

11' 1" x 10' 10" (3.38m x 3.30m)

Front aspect window and fireplace (disconnected). Sliding double doors to dining room.

# **Dining Room**

14' 9" x 10' 7" (4.50m x 3.23m)

Spacious dining room with rear aspect window and fireplace (disconnected). Radiator. Stairs to first floor and folding door to kitchen.