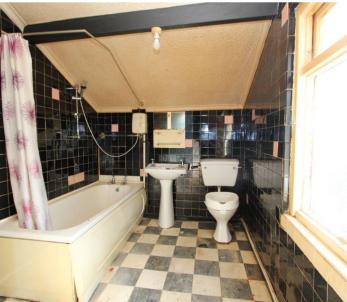

#### **Bathroom**

9' 2" x 7' 1" (2.79m x 2.16m)

Bath with electric shower over, pedestal wash basin and low level WC. Side aspect window. Tiled walls.