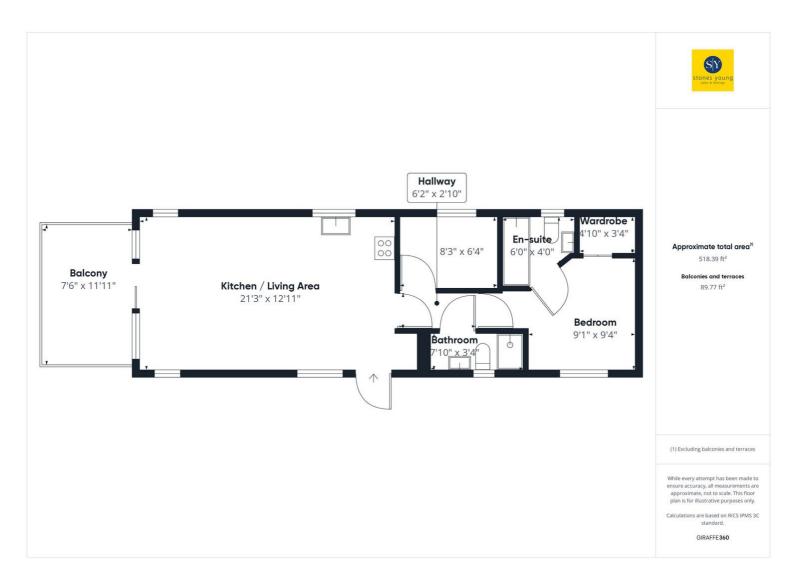

### **Kitchen**

Range of fitted wall, base and drawer units with contrasting worksurfaces, electric oven, gas hob, stainless steel extractor filter canopy over, integral fridge freezer and microwave, stainless steel sink drainer unit, vinyl flooring, upvc double glazed windows

# Lounge

Carpet flooring, fitted storage units, wall mounted electric fire, panelled radiator, uPVC double glazed windows, recessed spotlighting, uPVC double glazed patio doors to decking

### Hallway

Carpet flooring, panelled radiator, recessed spotlighting.

### Bedroom 1

Carpet flooring, walk in wardrobe, panelled radiator, uPVC double glazed window, recessed spotlighting, fitted storage units, television point

### **En Suite**

3-pce white suite comprising panelled bath with shower over, glazed screen, pedestal wash basin with mixer tap, low level w.c., panelled radiator, vinyl flooring, panel walls, uPVC double glazed window.

### Bedroom 2

Carpet flooring, fitted storage, recessed spotlighting, built-in wardrobe, over head cupboards, panelled radiator, uPVC double glazed window, television point.

## **Bathroom**

3-piece suite with walk in shower, sliding glazed screen, low level w.c., pedestal wash basin with mixer tap, vinyl flooring, panelled radiator, fitted cupboards with shelving and housing gas central heating boiler, recessed spotlighting, extractor fan, uPVC double glazed frosted window.