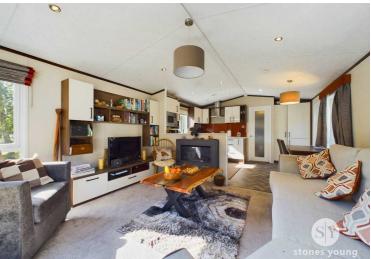

# Lounge

Carpet flooring, fitted storage units, wall mounted electric fire, panelled radiator, uPVC double glazed windows, recessed spotlighting, uPVC double glazed patio doors to decking