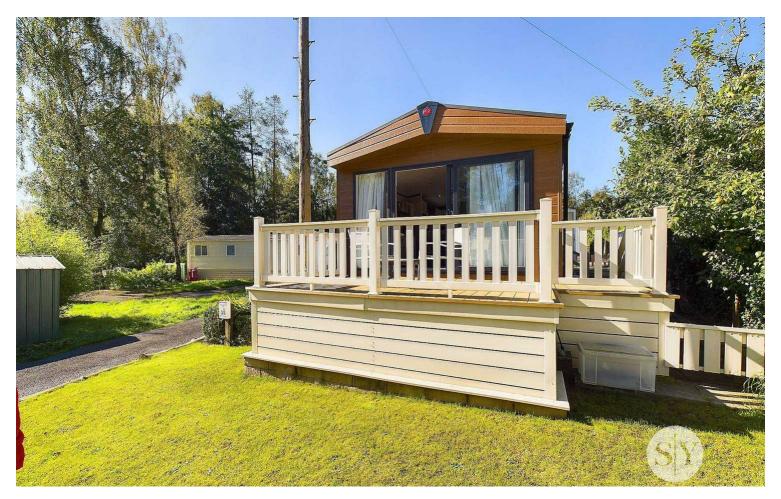

# 35 Crossways Three Rivers Woodland Park, West Bradford

£109,950 Leasehold

\*\* BEAUTIFUL 2 BEDROOM MODERN DETACHED RESIDENTIAL PARK HOME SITUATED IN A FANTASTIC ELEVATED RURAL SETTING \*\*A stunning home on a good sized plot looking out across woodland with landscaped decking and rear patio gardens with drive for 2 cars and an excellent light and airy open plan interior.

Council Tax band: A

Tenure: Leasehold

Situated in a fantastic position overlooking woodlands, this impressive detached residential park home offers a unique opportunity to enjoy a tranquil lifestyle surrounded by nature. Boasting 2 bedrooms, one with an ensuite, a large gravelled driveway with parking for 2 cars, this property is complemented by excellent on-site facilities.

The outdoor space is just as attractive as the interior, with a lovely raised decking area providing stunning views of the woodlands, a grassed area to the front, and a stone flagged private patio area to the rear. The superb open plan living space is flooded with natural light, thanks to the French doors leading out to the deck. The well equipped fitted kitchen and bathrooms add a modern touch throughout, while the gas central heating and uPVC double glazing ensure comfort year-round. Don't miss out on the chance to call this property your home and experience the perfect blend of indoor comfort and outdoor serenity.

- •
- Attractive Detached Residential Park Home
- Fantastic Position Overlooking Woodlands
- Superb Open Plan Living Space With French Doors
- 2 Bedrooms 1 with Ensuite
- Modern Fitted Kitchen & Modern Bathroom
- Excellent On-Site Facilities
- Impressive Raised Decking & Garden & Patio Areas
- Gas CH & uPVC DG; 2 Car Driveway