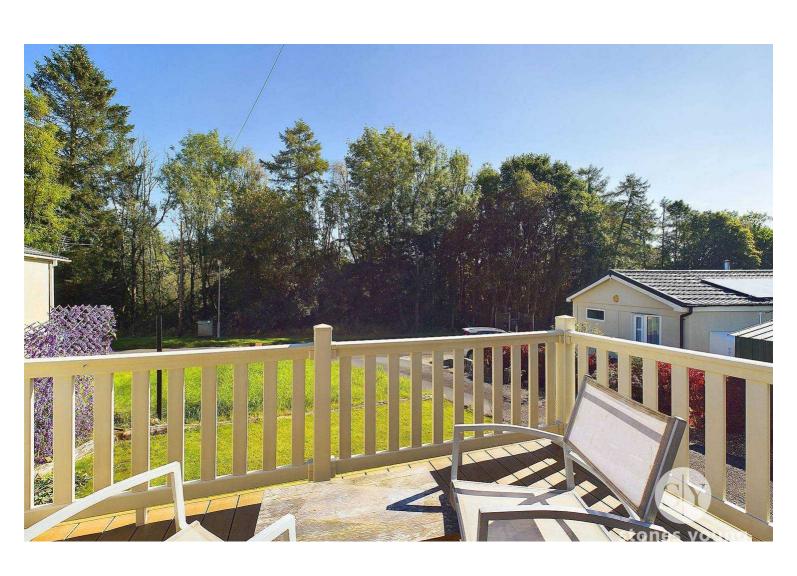

The outdoor space is just as attractive as the interior, with a lovely raised decking area providing stunning views of the woodlands, a grassed area to the front, and a stone flagged private patio area to the rear. The superb open plan living space is flooded with natural light, thanks to the French doors leading out to the deck. The well equipped fitted kitchen and bathrooms add a modern touch throughout, while the gas central heating and uPVC double glazing ensure comfort year-round. Don't miss out on the chance to call this property your home and experience the perfect blend of indoor comfort and outdoor serenity.

Three Rivers Woodland Park is an enviable tucked away location within easy distance to nearby villages and the bustling market town of Clitheroe with its array of local amenities. Home owners are spoilt for choice with so many fabulous countryside walks and country pubs on the doorstep and there are fantastic facilities on site to enjoy the use of including an indoor swimming pool, bar, clubhouse and woodland café.