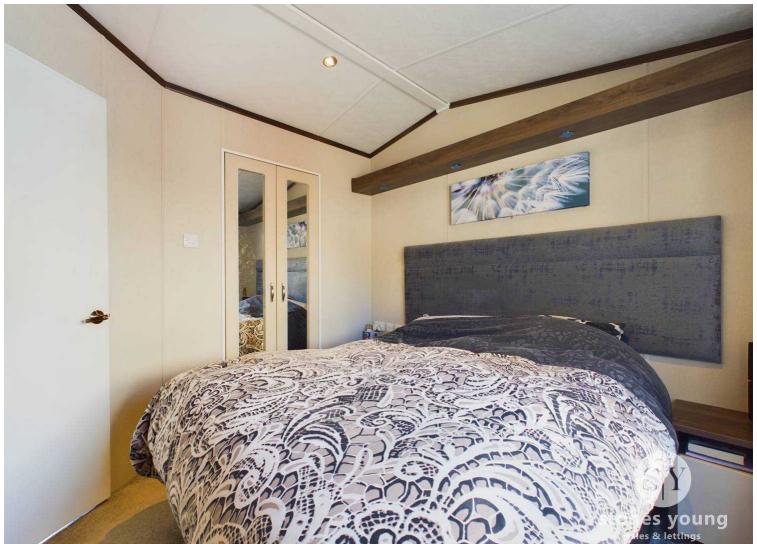

### Bedroom 1

Carpet flooring, walk in wardrobe, panelled radiator, uPVC double glazed window, recessed spotlighting, fitted storage units, television point

### Bedroom 2

Carpet flooring, fitted storage, recessed spotlighting, built-in wardrobe, over head cupboards, panelled radiator, uPVC double glazed window, television point.