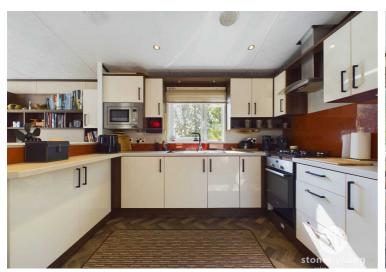

### **Kitchen**

Range of fitted wall, base and drawer units with contrasting worksurfaces, electric oven, gas hob, stainless steel extractor filter canopy over, integral fridge freezer and microwave, stainless steel sink drainer unit, vinyl flooring, upvc double glazed windows