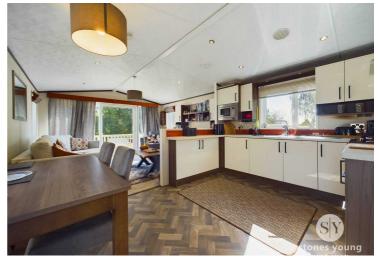

### **Kitchen**

Range of fitted wall, base and drawer units with contrasting worksurfaces, electric oven, gas hob, stainless steel extractor filter canopy over, integral fridge freezer and microwave, stainless steel sink drainer unit, vinyl flooring, upvc double glazed windows