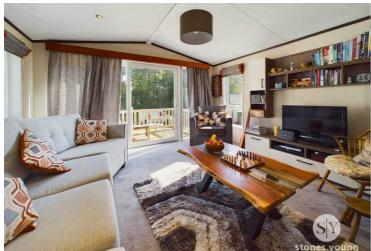

The outdoor space is just as attractive as the interior, with a lovely raised decking area providing stunning views of the woodlands, a grassed area to the front, and a stone flagged private patio area to the rear. The superb open plan living space is flooded with natural light, thanks to the French doors leading out to the deck. The well equipped fitted kitchen and bathrooms add a modern touch throughout, while the gas central heating and uPVC double glazing ensure comfort year-round. Don't miss out on the chance to call this property your home and experience the perfect blend of indoor comfort and outdoor serenity.

# Lounge

Carpet flooring, fitted storage units, wall mounted electric fire, panelled radiator, uPVC double glazed windows, recessed spotlighting, uPVC double glazed patio doors to decking