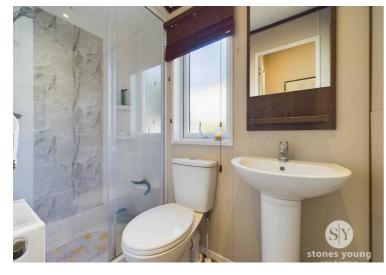

### **En Suite**

3-pce white suite comprising panelled bath with shower over, glazed screen, pedestal wash basin with mixer tap, low level w.c., panelled radiator, vinyl flooring, panel walls, uPVC double glazed window.

## **Bathroom**

3-piece suite with walk in shower, sliding glazed screen, low level w.c., pedestal wash basin with mixer tap, vinyl flooring, panelled radiator, fitted cupboards with shelving and housing gas central heating boiler, recessed spotlighting, extractor fan, uPVC double glazed frosted window.