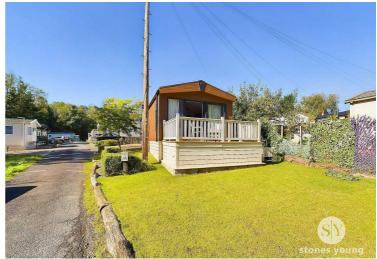

# 35 Crossways Three Rivers Woodland Park, West Bradford

£109,950 Leasehold

\*\* BEAUTIFUL 2 BEDROOM MODERN DETACHED RESIDENTIAL PARK HOME SITUATED IN A FANTASTIC ELEVATED RURAL SETTING \*\*A stunning home on a good sized plot looking out across woodland with landscaped decking and rear patio gardens with drive for 2 cars and an excellent light and airy open plan interior.

Council Tax band: A

Tenure: Leasehold

Situated in a fantastic position overlooking woodlands, this impressive detached residential park home offers a unique opportunity to enjoy a tranquil lifestyle surrounded by nature. Boasting 2 bedrooms, one with an ensuite, a large gravelled driveway with parking for 2 cars, this property is complemented by excellent on-site facilities.

The outdoor space is just as attractive as the interior, with a lovely raised decking area providing stunning views of the woodlands, a grassed area to the front, and a stone flagged private patio area to the rear. The superb open plan living space is flooded with natural light, thanks to the French doors leading out to the deck. The well equipped fitted kitchen and bathrooms add a modern touch throughout, while the gas central heating and uPVC double glazing ensure comfort year-round. Don't miss out on the chance to call this property your home and experience the perfect blend of indoor comfort and outdoor serenity.