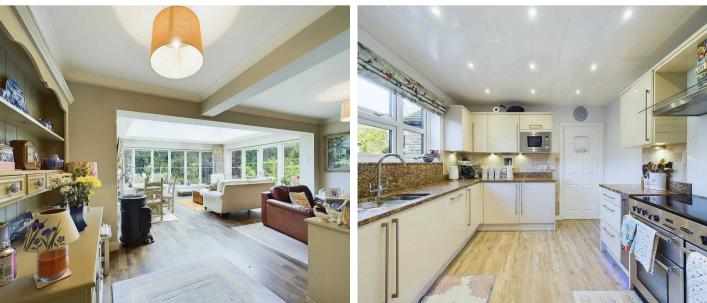

The large open plan living space features a log burner and a stunning orangery, that floods the space with natural light and offers panoramic views of the large, mature garden. The property features a modern kitchen with integrated appliances and a practical utility that be accessed from the front and rear of the property.