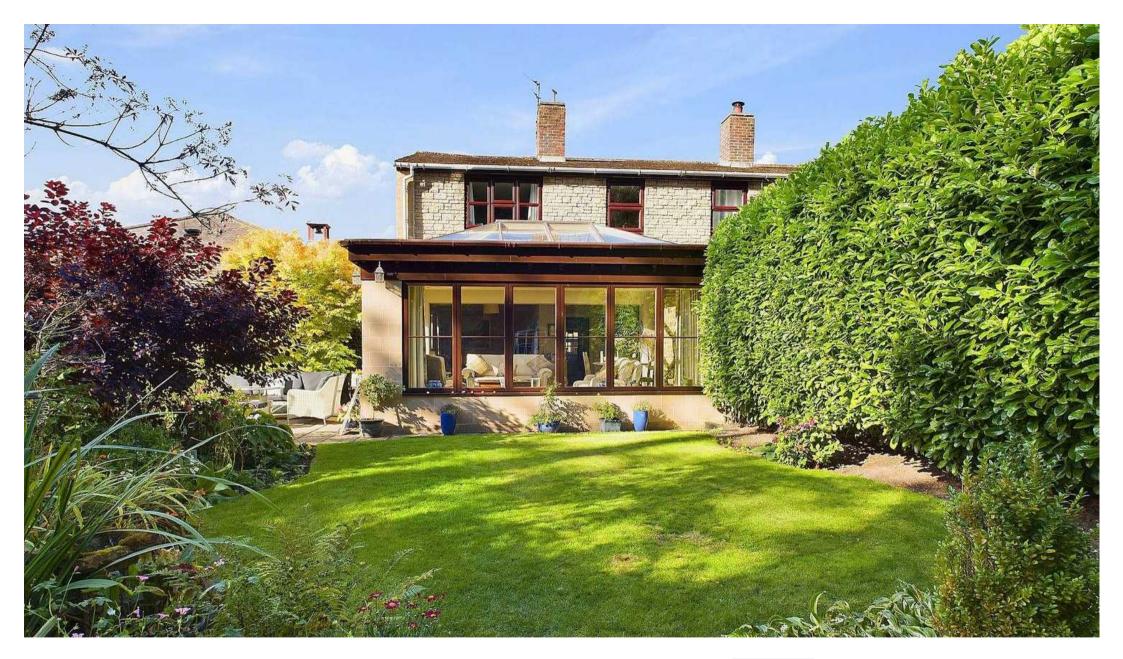

The large open plan living space features a log burner and a stunning orangery, that floods the space with natural light and offers panoramic views of the large, mature garden. The property features a modern kitchen with integrated appliances and a practical utility that be accessed from the front and rear of the property.

The garden itself is a tranquil retreat, featuring lawn and patio areas perfect for outdoor entertaining with a peaceful woodland that stretches beyond the property. The mature trees create a natural backdrop, offering a sense of seclusion and tranquillity, perfect for those who appreciate nature.