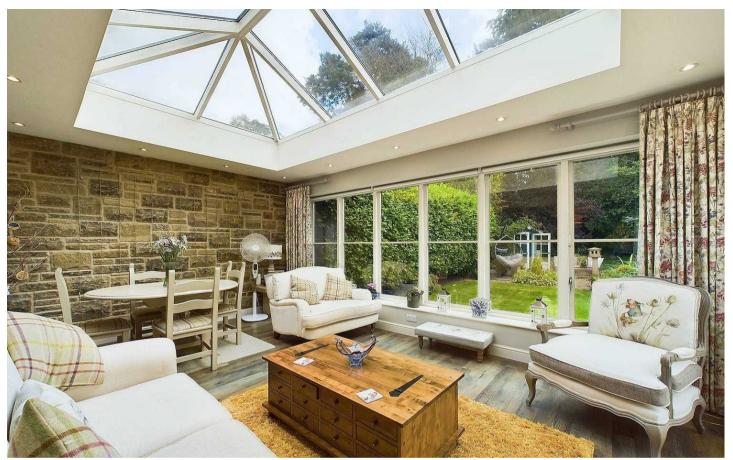

The large open plan living space features a log burner and a stunning orangery, that floods the space with natural light and offers panoramic views of the large, mature garden. The property features a modern kitchen with integrated appliances and a practical utility that be accessed from the front and rear of the property.