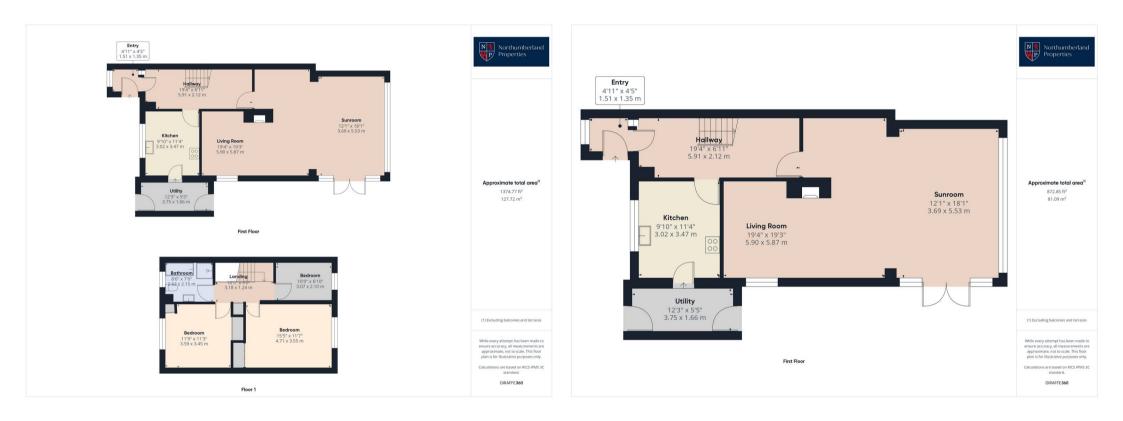

## **Stable Close**

## Longhirst, Morpeth £370,000

- Three Bedrooms
- Village Location
- Stunning Gardens
- Well Presented
- Spacious Orangery Extension
- Close to Golf Club
- Two Allocated Parking Spaces
- Log Burner

Council Tax band: D