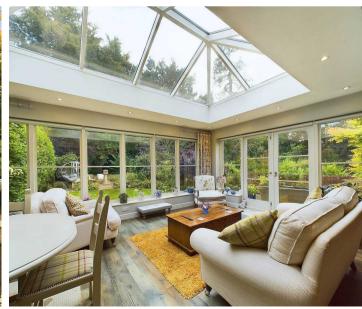

The large open plan living space features a log burner and a stunning orangery, that floods the space with natural light and offers panoramic views of the large, mature garden. The property features a modern kitchen with integrated appliances and a practical utility that be accessed from the front and rear of the property.