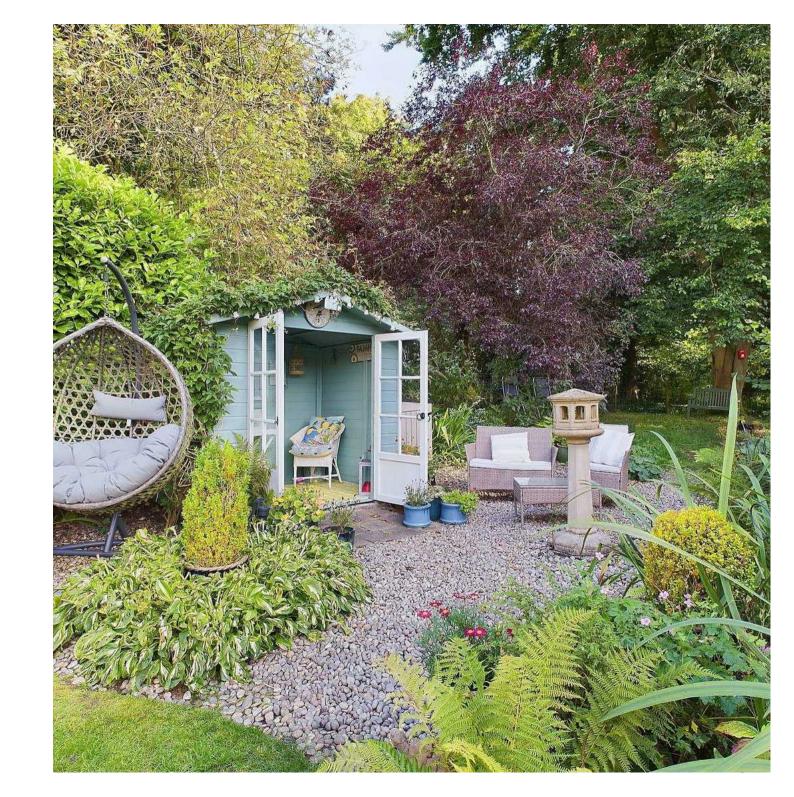

The garden itself is a tranquil retreat, featuring lawn and patio areas perfect for outdoor entertaining with a peaceful woodland that stretches beyond the property. The mature trees create a natural backdrop, offering a sense of seclusion and tranquillity, perfect for those who appreciate nature.

GARDEN

ALLOCATED PARKING

2 Parking Spaces