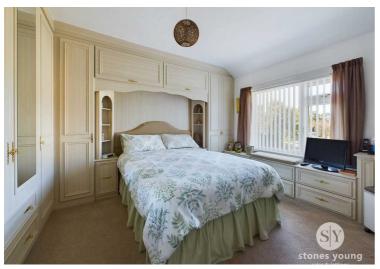

Ascending to the first floor, you'll find a master bedroom with fitted units allowing the floorspace to be utilised perfectly. Bedroom two provides another well sized double bedroom and bedroom three is a comfortable single. Completing the internal layout is a three-piece bathroom with separate bath and shower enclosure and a separate WC. This property ensures comfort year-round, benefiting from uPVC double glazed throughout and gas central heating.

#### **Bedroom**

Double bedroom with carpet flooring, fitted furnishings, double glazed uPVC window, panel radiator.