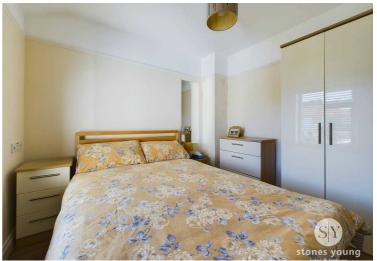

Ascending to the first floor, you'll find a master bedroom with fitted units allowing the floorspace to be utilised perfectly. Bedroom two provides another well sized double bedroom and bedroom three is a comfortable single. Completing the internal layout is a three-piece bathroom with separate bath and shower enclosure and a separate WC. This property ensures comfort year-round, benefiting from uPVC double glazed throughout and gas central heating.

## Bedroom 2

Laminate flooring, double glazed uPVC window, panel radiator.

## Bedroom 3

Double bedroom with laminate flooring, double glazed uPVC window, panel radiator.