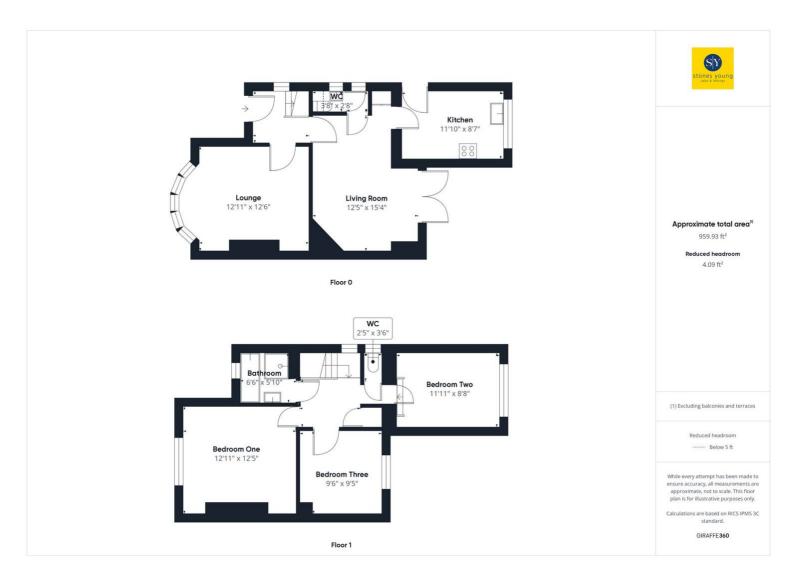

Upon entering, you are greeted by a welcoming hallway with stairs leading to the first floor. The lounge is a delightful space with its large bay window, inviting natural light in. A wall established gas fire adds to the cosy ambiance and allows the perfect space for the family to relax. A second reception room, also featuring a gas fire, provides versatility with plentiful space for a dining table and overlooks the garden. The kitchen presents ample storage in the form of base and eye level units, complemented by contrasting work surfaces. Completing the ground floor is the conveniently located w/c.

Ascending to the first floor, you'll find a master bedroom with fitted units allowing the floorspace to be utilised perfectly. Bedroom two provides another well sized double bedroom and bedroom three is a comfortable single. Completing the internal layout is a three-piece bathroom with separate bath and shower enclosure and a separate WC. This property ensures comfort year-round, benefiting from uPVC double glazed throughout and gas central heating.