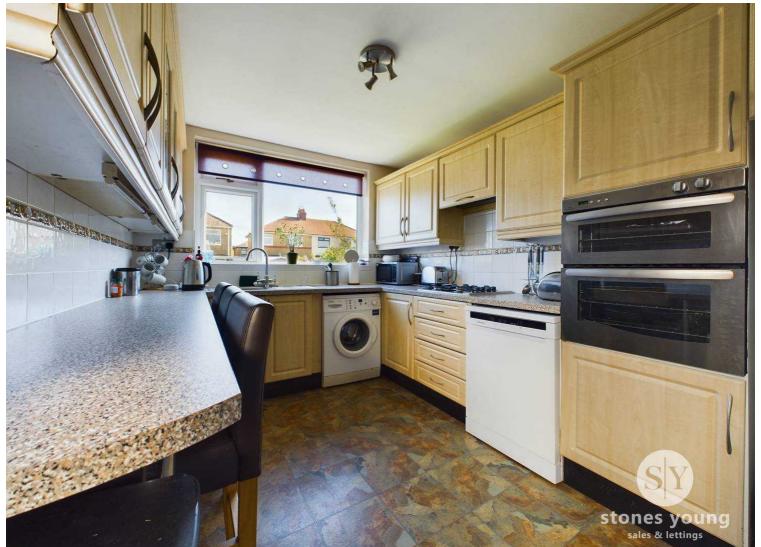

#### **Kitchen**

Karndean flooring, fitted wall and base units with contrasting work surfaces, tiled splash backs, stainless steel sink and drainer, plumber for washing machine and dishwasher, electric oven and grill, space for fridge freezer, gas hob, extractor fan, breakfast bar, double glazed uPVC window and door, panel radiator.