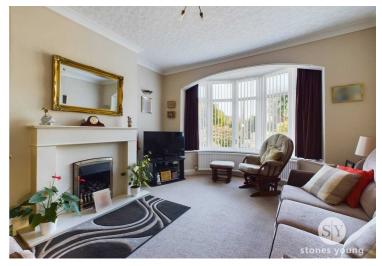

Upon entering, you are greeted by a welcoming hallway with stairs leading to the first floor. The lounge is a delightful space with its large bay window, inviting natural light in. A wall established gas fire adds to the cosy ambiance and allows the perfect space for the family to relax. A second reception room, also featuring a gas fire, provides versatility with plentiful space for a dining table and overlooks the garden. The kitchen presents ample storage in the form of base and eye level units, complemented by contrasting work surfaces. Completing the ground floor is the conveniently located w/c.

# Lounge

Carpet flooring, ceiling coving, gas fire with marble hearth and surround, double glazed uPVC window, panel radiator.