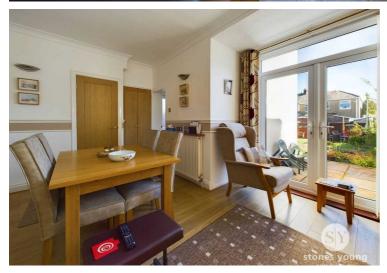

# **Dining Room**

Laminate flooring, ceiling coving, dado rail, electric fire, storage cupboard housing boiler, French doors lead onto patio area, panel radiator.