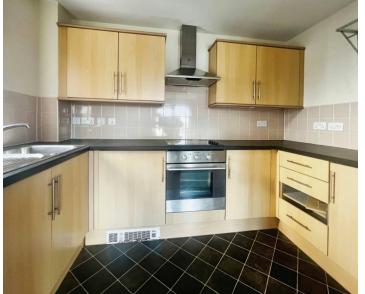

## 13 The Moorings

Towpath Gardens The Moorings, Swindon

A spacious first floor apartment ideally located in Swindon Town Centre close to local amenities and Swindon Railway Station. Accommodation comprises a fitted kitchen open to the sitting room with balcony, a spacious double bedroom and a bathroom with three piece suite. Property also benefits from secure entry phone system, allocated parking and electric heating.