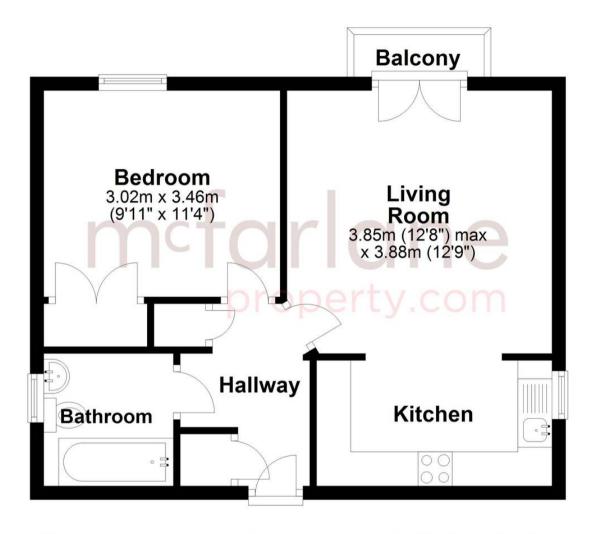

## **First Floor**

Approx. 43.1 sq. metres (463.9 sq. feet)

Total area: approx. 43.1 sq. metres (463.9 sq. feet)