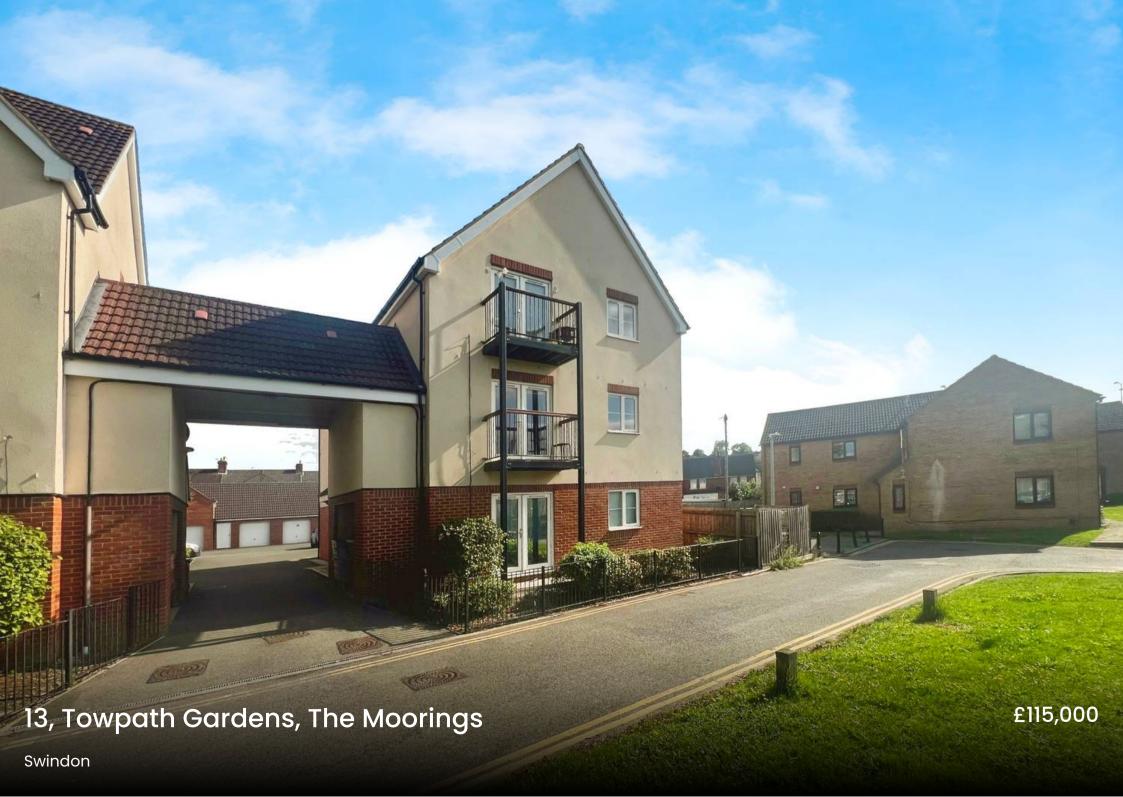

## 13 The Moorings

Towpath Gardens The Moorings, Swindon

A spacious first floor apartment ideally located in Swindon Town Centre close to local amenities and Swindon Railway Station. Accommodation comprises a fitted kitchen open to the sitting room with balcony, a spacious double bedroom and a bathroom with three piece suite. Property also benefits from secure entry phone system, allocated parking and electric heating.

Ideal for first time buyers and investors.

Council Tax band: A

Tenure: Leasehold

EPC Energy Efficiency Rating: C

EPC Environmental Impact Rating: D

- ONE BEDROOM APARTMENT
- SN1 LOCATION
- BALCONY
- ALLOCATED PARKING
- OPEN PLAN LIVING
- NO ONWARD CHAIN