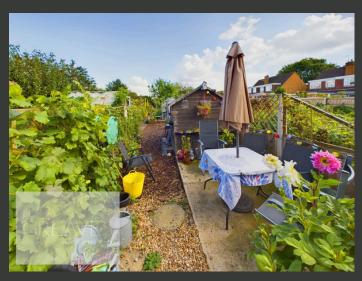

THE REAR GARDEN IS IMPRESSIVELY LONG AND WELL-ORGANIZED, FEATURING VARIOUS FUNCTIONAL AND RELAXING AREAS. TOWARD THE REAR OF THE PROPERTY, YOU'LL FIND A PRODUCTIVE ALLOTMENT SPACE, SEPARATE SEATING ARE AND CLOSER TO THE HOUSE IS COMPLEMENTED BY A PATIO, WHICH EXTENDS THE OUTDOOR LIVING SPACE AND OFFERS FURTHER OPPORTUNITIES FOR RELAXATION. THE GARDEN'S LAYOUT ALLOWS FOR A COMBINATION OF LEISURE AND PRACTICALITY, MAKING IT A VERSATILE AND APPEALING OUTDOOR AREA.