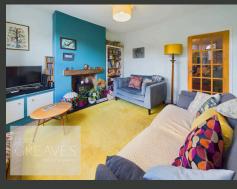

UPON ENTERING THE PROPERTY THROUGH THE FRONT DOOR, YOU ARE WELCOMED INTO A COZY AND INVITING LOUNGE, PERFECT FOR RELAXATION. THE LOUNGE FLOWS SEAMLESSLY INTO A BRIGHT AND AIRY DINING ROOM, WHICH OFFERS AMPLE SPACE FOR FAMILY MEALS OR ENTERTAINING GUESTS. THE DINING ROOM ALSO PROVIDES ACCESS TO THE REAR GARDEN AND FEATURES STAIRS LEADING TO THE FIRST FLOOR.