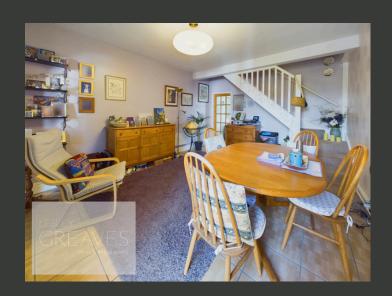

UPON ENTERING THE PROPERTY THROUGH THE FRONT DOOR, YOU ARE WELCOMED INTO A COZY AND INVITING LOUNGE, PERFECT FOR RELAXATION. THE LOUNGE FLOWS SEAMLESSLY INTO A BRIGHT AND AIRY DINING ROOM, WHICH OFFERS AMPLE SPACE FOR FAMILY MEALS OR ENTERTAINING GUESTS. THE DINING ROOM ALSO PROVIDES ACCESS TO THE REAR GARDEN AND FEATURES STAIRS LEADING TO THE FIRST FLOOR.

FROM THE DINING ROOM, YOU'LL FIND THE GALLEY-STYLE FITTED KITCHEN, DESIGNED WITH BOTH PRACTICALITY AND STYLE IN MIND. THE KITCHEN OFFERS AMPLE STORAGE WITH PLENTY OF CUPBOARDS AND WORKTOP SPACE, AS WELL AS ROOM FOR FREESTANDING APPLIANCES, MAKING IT A FUNCTIONAL AND WELLEQUIPPED SPACE FOR COOKING. TOWARDS THE BACK OF THE KITCHEN, THERE IS A CONVENIENT UTILITY ROOM FOR A LAUNDRY OR ADDITIONAL STORAGE, WHICH HOUSES A WC.