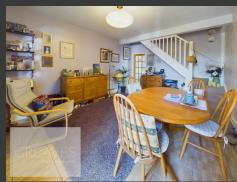

UPON ENTERING THE PROPERTY THROUGH THE FRONT DOOR, YOU ARE WELCOMED INTO A COZY AND INVITING LOUNGE, PERFECT FOR RELAXATION. THE LOUNGE FLOWS SEAMLESSLY INTO A BRIGHT AND AIRY DINING ROOM, WHICH OFFERS AMPLE SPACE FOR FAMILY MEALS OR ENTERTAINING GUESTS. THE DINING ROOM ALSO PROVIDES ACCESS TO THE REAR GARDEN AND FEATURES STAIRS LEADING TO THE FIRST FLOOR.

FROM THE DINING ROOM, YOU'LL FIND THE GALLEY-STYLE FITTED KITCHEN, DESIGNED WITH BOTH PRACTICALITY AND STYLE IN MIND. THE KITCHEN OFFERS AMPLE STORAGE WITH PLENTY OF CUPBOARDS AND WORKTOP SPACE, AS WELL AS ROOM FOR FREESTANDING APPLIANCES, MAKING IT A FUNCTIONAL AND WELLEQUIPPED SPACE FOR COOKING. TOWARDS THE BACK OF THE KITCHEN, THERE IS A CONVENIENT UTILITY ROOM FOR A LAUNDRY OR ADDITIONAL STORAGE, WHICH HOUSES A WC.