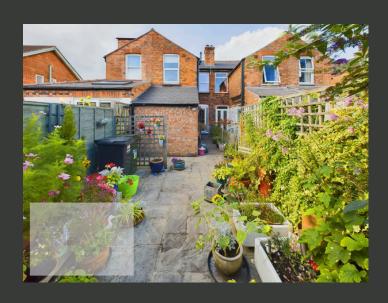

THE REAR GARDEN IS IMPRESSIVELY LONG AND WELL-ORGANIZED, FEATURING VARIOUS FUNCTIONAL AND RELAXING AREAS. TOWARD THE REAR OF THE PROPERTY, YOU'LL FIND A PRODUCTIVE ALLOTMENT SPACE, SEPARATE SEATING ARE AND CLOSER TO THE HOUSE IS COMPLEMENTED BY A PATIO, WHICH EXTENDS THE OUTDOOR LIVING SPACE AND OFFERS FURTHER OPPORTUNITIES FOR RELAXATION. THE GARDEN'S LAYOUT ALLOWS FOR A COMBINATION OF LEISURE AND PRACTICALITY, MAKING IT A VERSATILE AND APPEALING OUTDOOR AREA.