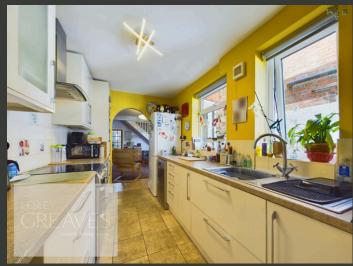

FROM THE DINING ROOM, YOU'LL FIND THE GALLEY-STYLE FITTED KITCHEN, DESIGNED WITH BOTH PRACTICALITY AND STYLE IN MIND. THE KITCHEN OFFERS AMPLE STORAGE WITH PLENTY OF CUPBOARDS AND WORKTOP SPACE, AS WELL AS ROOM FOR FREESTANDING APPLIANCES, MAKING IT A FUNCTIONAL AND WELLEQUIPPED SPACE FOR COOKING. TOWARDS THE BACK OF THE KITCHEN, THERE IS A CONVENIENT UTILITY ROOM FOR A LAUNDRY OR ADDITIONAL STORAGE, WHICH HOUSES A WC.