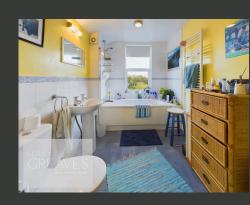

UPSTAIRS, THE FIRST FLOOR FEATURES TWO SPACIOUS DOUBLE BEDROOMS, EACH OFFERING COMFORT AND RELAXATION. THE MAIN BEDROOM INCLUDES BUILT-IN STORAGE TO MAXIMIZE SPACE. ACCESS TO THE BATHROOM COMPLETE WITH LUXURIOUS UNDERFLOOR HEATING FOR YEAR-ROUND COMFORT IS THROUGH THE SECOND BEDROOM.