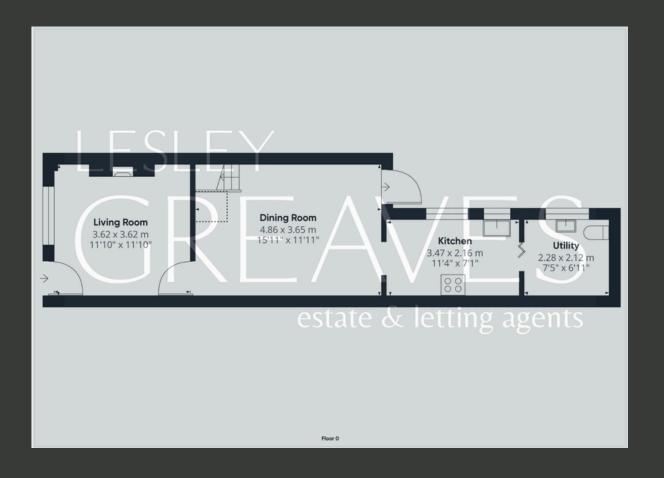

UPON ENTERING THE PROPERTY THROUGH THE FRONT DOOR, YOU ARE WELCOMED INTO A COZY AND INVITING LOUNGE, PERFECT FOR RELAXATION. THE LOUNGE FLOWS SEAMLESSLY INTO A BRIGHT AND AIRY DINING ROOM, WHICH OFFERS AMPLE SPACE FOR FAMILY MEALS OR ENTERTAINING GUESTS. THE DINING ROOM ALSO PROVIDES ACCESS TO THE REAR GARDEN AND FEATURES STAIRS LEADING TO THE FIRST FLOOR.

FROM THE DINING ROOM, YOU'LL FIND THE GALLEY-STYLE FITTED KITCHEN, DESIGNED WITH BOTH PRACTICALITY AND STYLE IN MIND. THE KITCHEN OFFERS AMPLE STORAGE WITH PLENTY OF CUPBOARDS AND WORKTOP SPACE, AS WELL AS ROOM FOR FREESTANDING APPLIANCES, MAKING IT A FUNCTIONAL AND WELLEQUIPPED SPACE FOR COOKING. TOWARDS THE BACK OF THE KITCHEN, THERE IS A CONVENIENT UTILITY ROOM FOR A LAUNDRY OR ADDITIONAL STORAGE, WHICH HOUSES A WC.