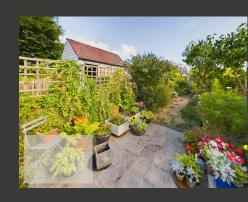

THE REAR GARDEN IS IMPRESSIVELY LONG AND WELL-ORGANIZED, FEATURING VARIOUS FUNCTIONAL AND RELAXING AREAS. TOWARD THE REAR OF THE PROPERTY, YOU'LL FIND A PRODUCTIVE ALLOTMENT SPACE, SEPARATE SEATING ARE AND CLOSER TO THE HOUSE IS COMPLEMENTED BY A PATIO, WHICH EXTENDS THE OUTDOOR LIVING SPACE AND OFFERS FURTHER OPPORTUNITIES FOR RELAXATION. THE GARDEN'S LAYOUT ALLOWS FOR A COMBINATION OF LEISURE AND PRACTICALITY, MAKING IT A VERSATILE AND APPEALING OUTDOOR AREA.