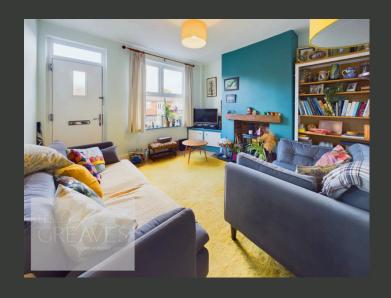

UPON ENTERING THE PROPERTY THROUGH THE FRONT DOOR, YOU ARE WELCOMED INTO A COZY AND INVITING LOUNGE, PERFECT FOR RELAXATION. THE LOUNGE FLOWS SEAMLESSLY INTO A BRIGHT AND AIRY DINING ROOM, WHICH OFFERS AMPLE SPACE FOR FAMILY MEALS OR ENTERTAINING GUESTS. THE DINING ROOM ALSO PROVIDES ACCESS TO THE REAR GARDEN AND FEATURES STAIRS LEADING TO THE FIRST FLOOR.