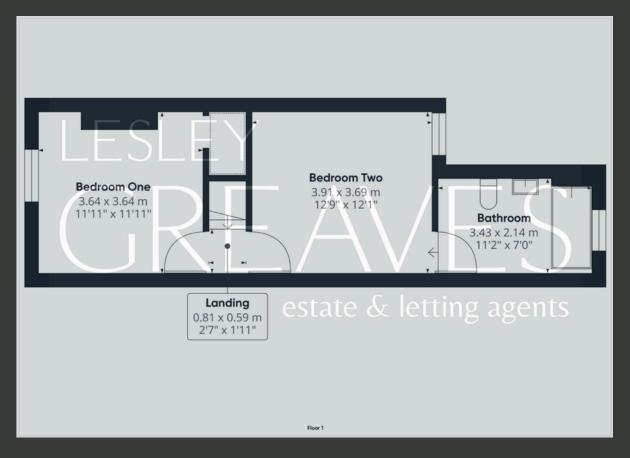

UPSTAIRS, THE FIRST FLOOR FEATURES TWO SPACIOUS DOUBLE BEDROOMS, EACH OFFERING COMFORT AND RELAXATION. THE MAIN BEDROOM INCLUDES BUILT-IN STORAGE TO MAXIMIZE SPACE. ACCESS TO THE BATHROOM COMPLETE WITH LUXURIOUS UNDERFLOOR HEATING FOR YEAR-ROUND COMFORT IS THROUGH THE SECOND BEDROOM.