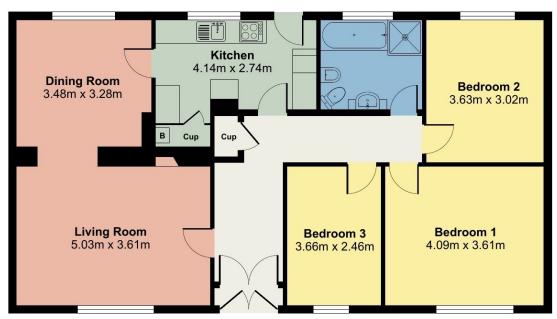

The living accommodation presents a sociable L shaped Living/Dining Room, functional stylish kitchen, contemporary bathroom and 3 bedrooms. Situated in a peaceful village setting close to open countryside, it combines modern convenience with the potential to design your ideal living space.

Step inside to discover a large entrance hall which boasts a storage cupboard, a newly fitted kitchen designed with modern aesthetics and functionality in mind. This bright and airy space is perfect for preparing meals with a breakfast bar, with plenty of storage and high-quality appliances such as Neff double oven, 4 ring hob, fridge freezer and dishwasher with a Lamona fan making cooking a joy. Aspect over the rear garden.

The living space is a standout feature of this home, boasting a bright living room that opens up to the dining room. This versatile area would create a perfect space for both relaxing and entertaining, offering ample space for your furniture and personal touches.

The bungalow comprises three well-proportioned bedrooms, each offering a peaceful retreat at the end of the day. Whether you need space for a growing family, guests, or a home office, these bedrooms provide the flexibility to meet your needs. Featuring a modern house bathroom comprising a built in sunken bath, walk in shower, vanity style wash basin, wc, bidet and heated towel rail.

Ground Floor:

**Entrance Porch** 

Entrance Hall

Storage Cupboard

Kitchen 13' 6" x 8' 11" (4.14m x 2.74m)

Living Room 16' 6" x 11' 10" (5.03m x 3.61m)

Dining Room 11'5" x 10'9" (3.48m x 3.28m)

Bedroom 1 13'5" x 11' 10" (4.09m x 3.61m)

Bedroom 2 11' 10" x 9' 10" (3.63m x 3.02m)

Bedroom 3 12' 0" x 8' 0" (3.66m x 2.46m)

House Bathroom

Parking: Ample driveway parking to the side of the property.

Services: Mains gas, mains water, mains electricity and mains drainage.

## Wandales Lane, Natland, Kendal, LA9

Approximate Area = 1091 sq ft / 101.3 sq m

Garage = 129 sq ft / 11.9 sq m

Total = 1220 sq ft / 11.9 sq m

For identification only - Not to scale

**GROUND FLOOR** 

Floor plan produced in accordance with RICS Property Measurement Standards incorporating International Property Measurement Standards (IPMS2 Residential). © nichecom 2024. Produced for Hackney & Leigh. REF: 1183098