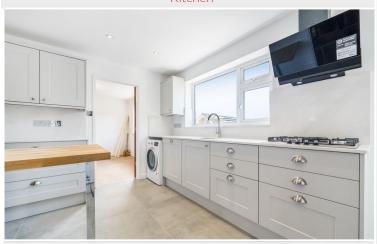

Step inside to discover a large entrance hall which boasts a storage cupboard, a newly fitted kitchen designed with modern aesthetics and functionality in mind. This bright and airy space is perfect for preparing meals with a breakfast bar, with plenty of storage and high-quality appliances such as Neff double oven, 4 ring hob, fridge freezer and dishwasher with a Lamona fan making cooking a joy. Aspect over the rear garden.