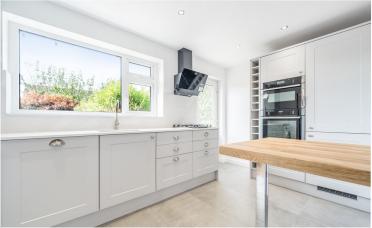

Step inside to discover a large entrance hall which boasts a storage cupboard, a newly fitted kitchen designed with modern aesthetics and functionality in mind. This bright and airy space is perfect for preparing meals with a breakfast bar, with plenty of storage and high-quality appliances such as Neff double oven, 4 ring hob, fridge freezer and dishwasher with a Lamona fan making cooking a joy. Aspect over the rear garden.