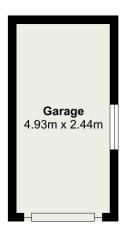

In addition to the ample living space, the property also includes a detached garage, providing secure storage for your vehicle or additional belongings. The front and rear lawned garden are perfect for outdoor dining, gardening, or simply enjoying the fresh air.

## Wandales Lane, Natland, Kendal, LA9

Approximate Area = 1091 sq ft / 101.3 sq m

Garage = 129 sq ft / 11.9 sq m

Total = 1220 sq ft / 11.9 sq m

For identification only - Not to scale

**GROUND FLOOR** 

Floor plan produced in accordance with RICS Property Measurement Standards incorporating International Property Measurement Standards (IPMS2 Residential). © nichecom 2024. Produced for Hackney & Leigh. REF: 1183098