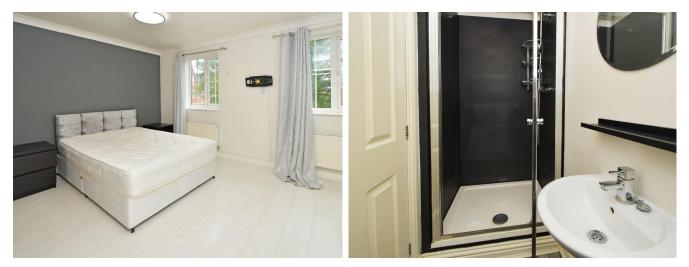

FIRST FLOOR LANDING Airing cupboard.

BEDROOM ONE 14' 11" x 8' 11" (4.56m x 2.74m) Two double glazed windows to the front elevation, fitted wardrobes, wood effect laminate flooring, two radiators.

EN-SUITE 8' 5" x 3' 2" (2.57m x 0.97m) Modern white suite comprising; low level WC, pedestal hand wash basin and shower unit, radiator.

BEDROOM TWO 11' 11" x 8' 5" (3.65m x 2.58m) Having built in wardrobe, double glazed window to the front elevation, radiator.

ENSUITE 6' 2" x 6' 2" (1.90m x 1.90m) Modern white suite comprising; low level WC, hand wash basin set in

BEDROOM THREE 12' 5" x 8' 5" ( $3.80m \times 2.58m$ ) Having built in wardrobe, double glazed window to the rear elevation, radiator.

BEDROOM FOUR 10' 1" x 8' 5" (3.08m x 2.58m) Having built in wardrobe, double glazed window to the front elevation, radiator.

BEDROOM FIVE 9' 1" x 6' 2" (2.79m x 1.88m) Double glazed window to the rear elevation, radiator.

BATHROOM 6' 2" x 6' 1" (1.88m x 1.86m) White suite comprising; low level WC, pedestal hand wash basin and bath with shower over, double glazed window to the front elevation, radiator.