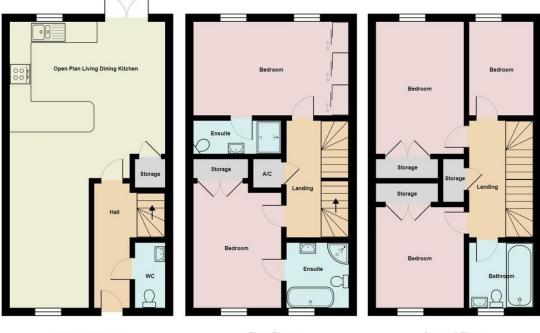

ENTRANCE HALL 11' 5" x 3' 4" (3.49m x 1.04m) Entered via a composite front door, stairs to first floor, ceramic tiled floor, radiator.

WC 6' 1" x 2' 10" (1.87m x 0.88m) White suite comprising; low level WC and hand wash basin.

OPEN PLAN LIVING/DINING/KITCHEN 26' 9" x 14' 11" (8.17m x 4.56m) Having double glazed windows to the front and rear elevations and French doors to the rear opening onto the rear garden. The kitchen is fitted with a range of wall and base units with worksurface over which incorporates a stainless steel sink unit and drainer, integrated appliances, radiator.

FIRST FLOOR LANDING Airing cupboard.

BEDROOM ONE 14' 11" x 8' 11" (4.56m x 2.74m) Two double glazed windows to the front elevation, fitted wardrobes, wood effect laminate flooring, two radiators.

EN-SUITE 8' 5" x 3' 2" (2.57m x 0.97m) Modern white suite comprising; low level WC, pedestal hand wash basin and shower unit, radiator.

BEDROOM TWO 11' 11" x 8' 5" (3.65m x 2.58m) Having built in wardrobe, double glazed window to the front elevation, radiator.

ENSUITE 6' 2" x 6' 2" (1.90m x 1.90m) Modern white suite comprising; low level WC, hand wash basin set in

vanity unit, corner shower and free standing bath with shower attachment, double glazed window to the front elevation, wood effect laminate flooring, radiator.

SECOND FLOOR LANDING 11' 2" x 5' 6" (3.42m x 1.68m) Built in storage cupboard.

BEDROOM THREE 12' 5" x 8' 5" ( $3.80m \times 2.58m$ ) Having built in wardrobe, double glazed window to the rear elevation, radiator.

BEDROOM FOUR 10' 1" x 8' 5" (3.08m x 2.58m) Having built in wardrobe, double glazed window to the front elevation, radiator.

BEDROOM FIVE 9' 1" x 6' 2" (2.79m x 1.88m) Double glazed window to the rear elevation, radiator.

BATHROOM 6' 2" x 6' 1" (1.88m x 1.86m) White suite comprising; low level WC, pedestal hand wash basin and bath with shower over, double glazed window to the front elevation, radiator.

EXTERNAL To the rear there is an enclosed garden mainly laid to lawn with paved patio.

Ground Floor

First Floor

Second Floor

All measurements are approximate and for display purposes only