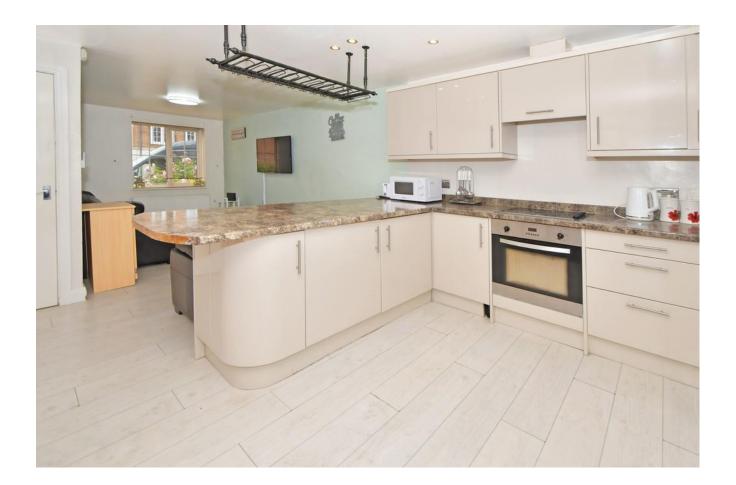

OPEN PLAN LIVING/DINING/KITCHEN 26' 9" x 14' 11" (8.17m x 4.56m) Having double glazed windows to the front and rear elevations and French doors to the rear opening onto the rear garden. The kitchen is fitted with a range of wall and base units with worksurface over which incorporates a stainless steel sink unit and drainer, integrated appliances, radiator.