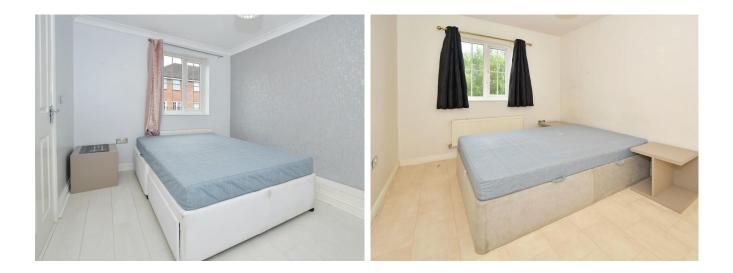

FIRST FLOOR LANDING Airing cupboard.

BEDROOM ONE 14' 11" x 8' 11" (4.56m x 2.74m) Two double glazed windows to the front elevation, fitted wardrobes, wood effect laminate flooring, two radiators.

EN-SUITE 8' 5" x 3' 2" (2.57m x 0.97m) Modern white suite comprising; low level WC, pedestal hand wash basin and shower unit, radiator.

BEDROOM TWO 11' 11" x 8' 5" (3.65m x 2.58m) Having built in wardrobe, double glazed window to the front elevation, radiator.

ENSUITE 6' 2" x 6' 2" (1.90m x 1.90m) Modern white suite comprising; low level WC, hand wash basin set in

BEDROOM THREE 12' 5" x 8' 5" ( $3.80m \times 2.58m$ ) Having built in wardrobe, double glazed window to the rear elevation, radiator.

BEDROOM FOUR 10' 1" x 8' 5" (3.08m x 2.58m) Having built in wardrobe, double glazed window to the front elevation, radiator.

BEDROOM FIVE 9' 1" x 6' 2" (2.79m x 1.88m) Double glazed window to the rear elevation, radiator.

BATHROOM 6' 2" x 6' 1" (1.88m x 1.86m) White suite comprising; low level WC, pedestal hand wash basin and bath with shower over, double glazed window to the front elevation, radiator.