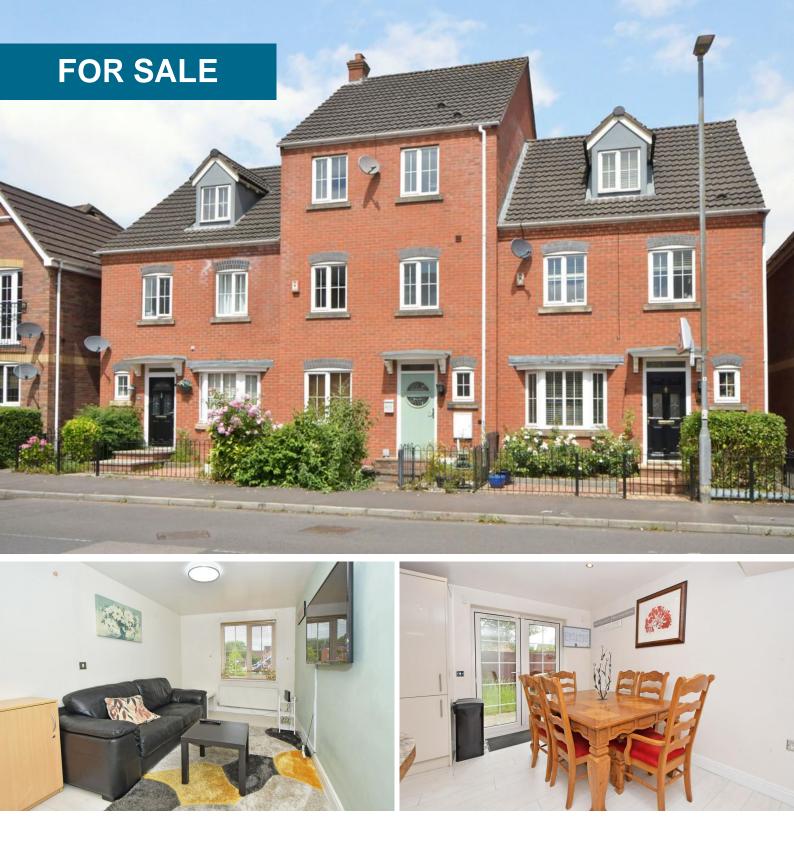

## The Parks, Trentham, Stoke-on-Trent

5 Bedrooms, 3 Bathroom, Town House

Offers In Excess Of £260,000

- Modern Mid-townhouse
- Five lovely bedrooms
- Open plan lounge and kitchen
- Sought after location
- Nearby highly regarded schools
- Trentham retail village nearby
- EPC C

OPEN PLAN LIVING/DINING/KITCHEN 26' 9" x 14' 11" (8.17m x 4.56m) Having double glazed windows to the front and rear elevations and French doors to the rear opening onto the rear garden. The kitchen is fitted with a range of wall and base units with worksurface over which incorporates a stainless steel sink unit and drainer, integrated appliances, radiator.