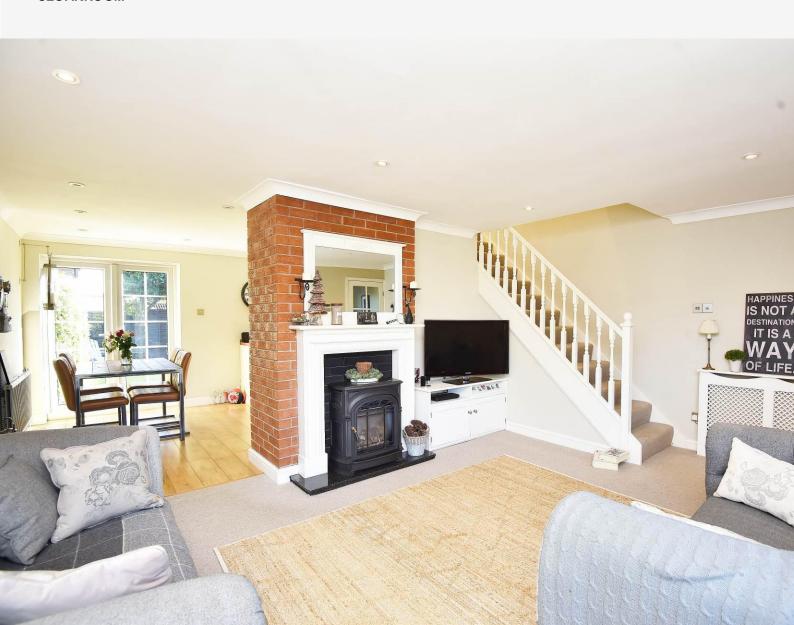

#### **SITTING ROOM**

A spacious reception room with brick fireplace and gas fire