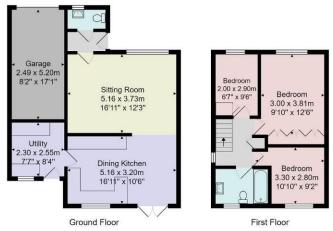

Tenure - Freehold

Council Tax Band - D

Total Area: 97.9 m² ... 1054 ft²

All measurements are approximate and for display purposes only.

No liability is accepted by either the agency or Box Property Solutions Ltd as to the exact measurements of the rooms.

Box Property Solutions Ltd retains the copyright on this plan and allows agents to use it with agreed permission.