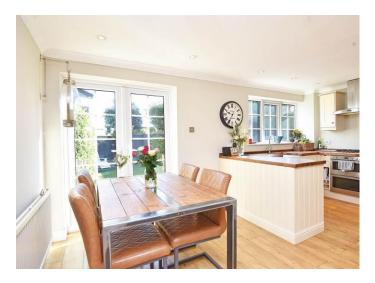

### **DINING KITCHEN**

With spacious dining area and glazed patio doors leading to the garden. The kitchen comprises a range of modern fitted units with integrated appliances, including gas hob, double ovens, integrated microwave, dishwasher and fridge.