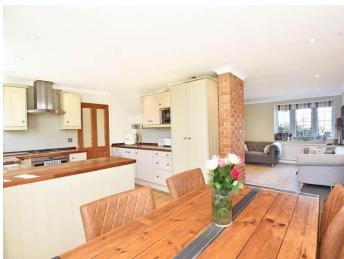

### **DINING KITCHEN**

With spacious dining area and glazed patio doors leading to the garden. The kitchen comprises a range of modern fitted units with integrated appliances, including gas hob, double ovens, integrated microwave, dishwasher and fridge.