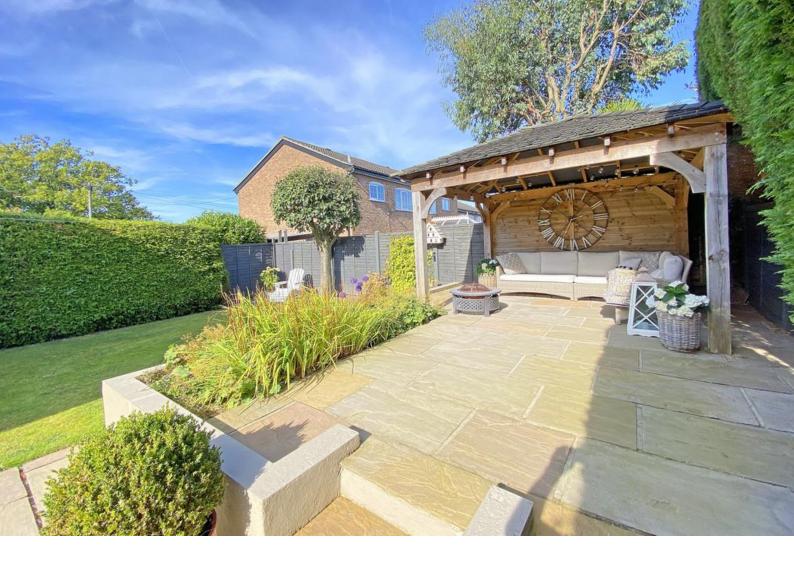

#### **OUTSIDE**

To the rear of the property. There is an attractive garden with lawn and paved sitting areas, including a delightful covered sitting area, providing an excellent outdoor entertaining space. A driveway provides parking and leads to a garage with light and power.