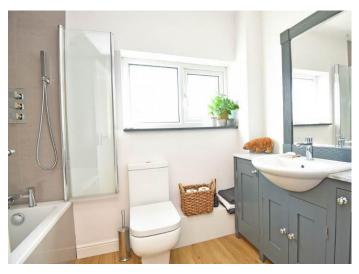

#### BATHROOM

A white modern suite comprising WC, basin set within a vanity unit, bath with shower above.