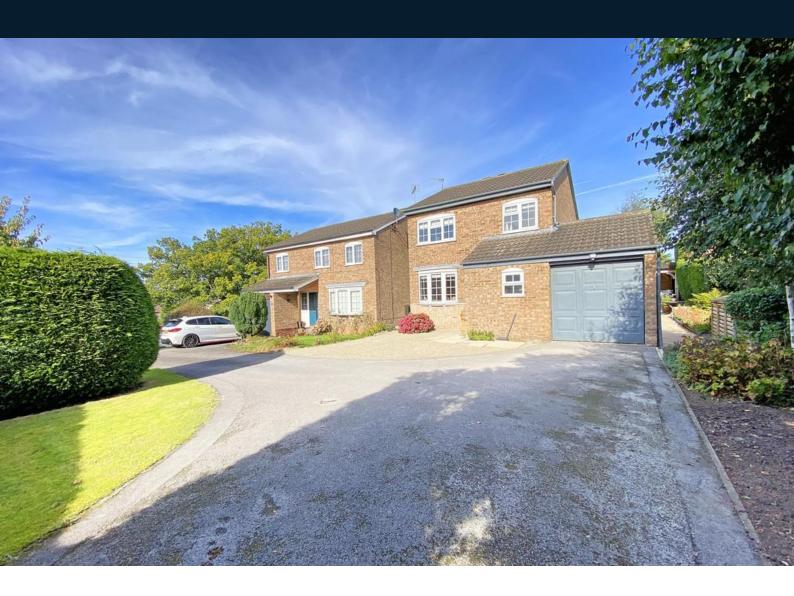

# 18 Marvell Rise, Harrogate, North Yorkshire, HG1 3LT

A beautifully presented three bedroom detached house, situated in this quiet, tucked away position on a peaceful cul-de-sac with a good sized and attractive garden.

This super home comprises generous accommodation with a spacious sitting room with gas fire together with an open plan dining kitchen with modern fitted units and patio doors leading to the garden. There is also a useful downstairs WC and utility. Upstairs there are three good sized bedrooms and a modern bathroom. The driveway provides parking and leads to a single garage and to the rear there is a very good sized and attractive garden with lawn, mature borders and paved and covered sitting areas.

The property is situated in this quiet position on Marvell Rise, conveniently located close to excellent local amenities, on the edge of beautiful open countryside, and the Nidd Gorge and is just a short distance from Harrogate town centre.

#### **OUTSIDE**

To the rear of the property. There is an attractive garden with lawn and paved sitting areas, including a delightful covered sitting area, providing an excellent outdoor entertaining space. A driveway provides parking and leads to a garage with light and power.