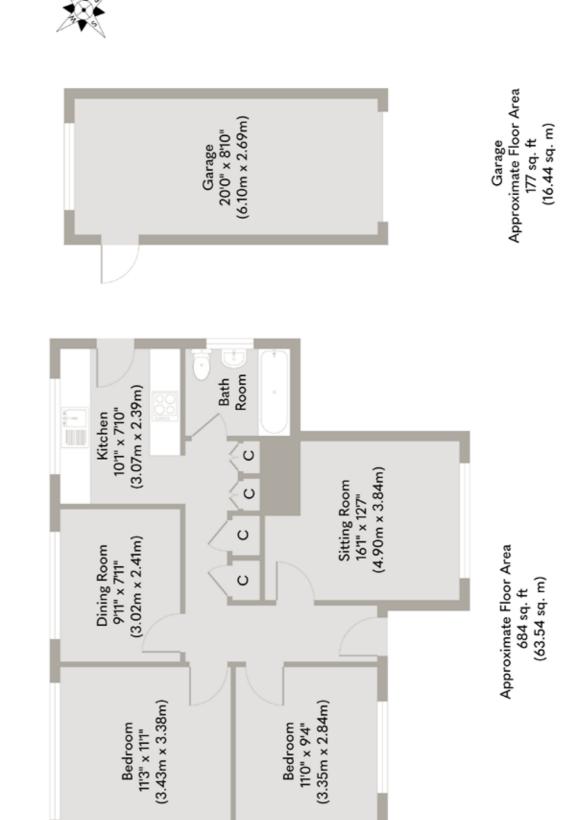

Whilst every attempt has been made to ensure the accuracy of the floor plan contained here, measurements of doors, windows, rooms and any other items are approximate and no responsibility is taken for any error, omission, or mis-statement. This plan is for illustrative purposes only and should be used as such by any prospective purchaser or tenant. The services, systems and appliances shown have not been tested and no guarantee as to their operability or efficiency can be

given. Copyright V360 Ltd 2023 | www.houseviz.com

SOWERBYS