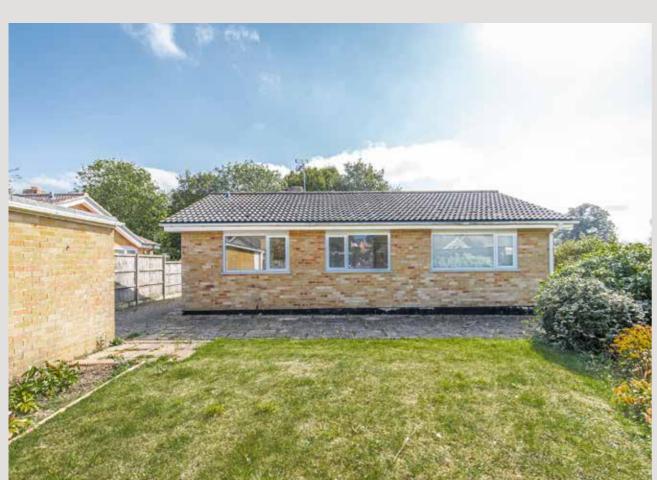

## 48 Acacia Avenue

Ashill, Norfolk IP25 7AR

**Detached Bungalow** 

Located within a Popular Cul-De-Sac

Delightful Views Over Green Space

Three Bedrooms

Mains Gas Fired Central Heating

Garage and Driveway

This deceptively spacious bungalow features three well-presented bedrooms, a charming living room with an open fireplace, a fitted kitchen, a bathroom, and a utility room. The property presents an excellent opportunity for those seeking a blank canvas and could be modernised and/or extended to suit individual preferences (STPP).