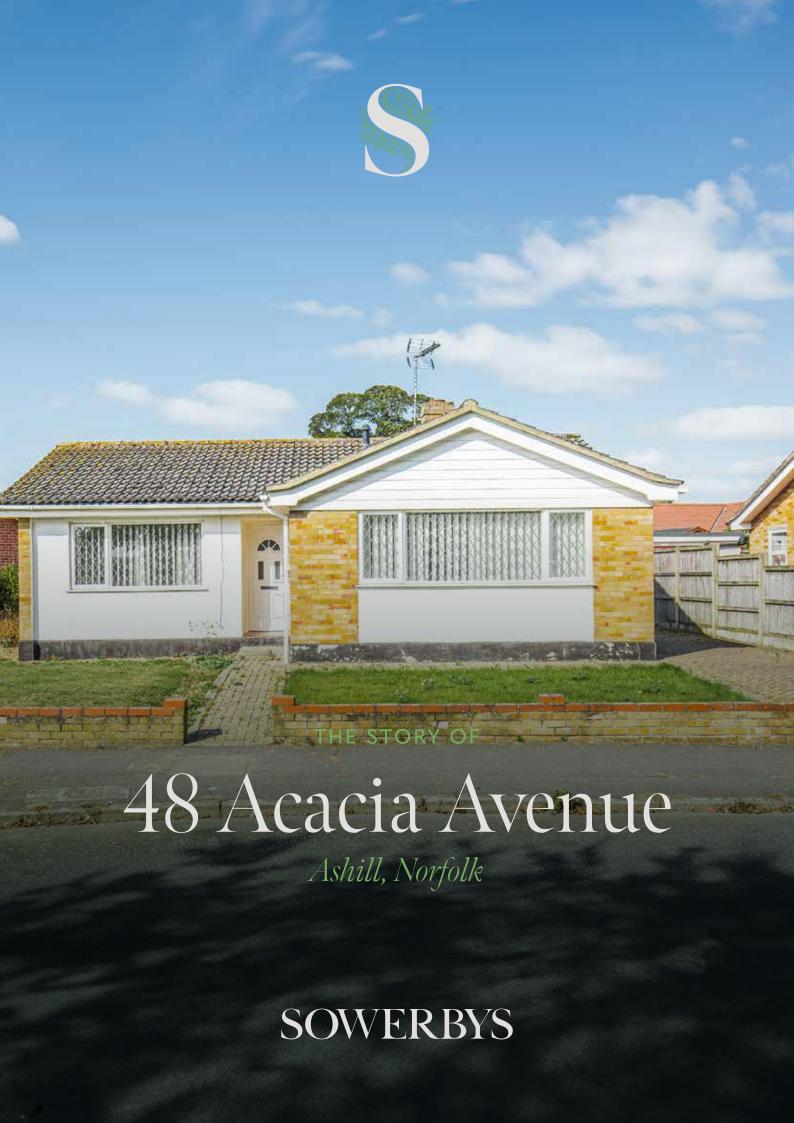

## 48 Acacia Avenue

Ashill, Norfolk IP25 7AR

**Detached Bungalow** 

Located within a Popular Cul-De-Sac

Delightful Views Over Green Space

Three Bedrooms

Mains Gas Fired Central Heating

Garage and Driveway

Delightful Enclosed Rear Garden

No Onward Chain

Offered to the market with No Onward Chain, this detached bungalow overlooks a delightful village green in a highly regarded culde-sac within the well-served village of Ashill, which offers a range of local amenities.

This deceptively spacious bungalow features three well-presented bedrooms, a charming living room with an open fireplace, a fitted kitchen, a bathroom, and a utility room. The property presents an excellent opportunity for those seeking a blank canvas and could be modernised and/or extended to suit individual preferences (STPP).