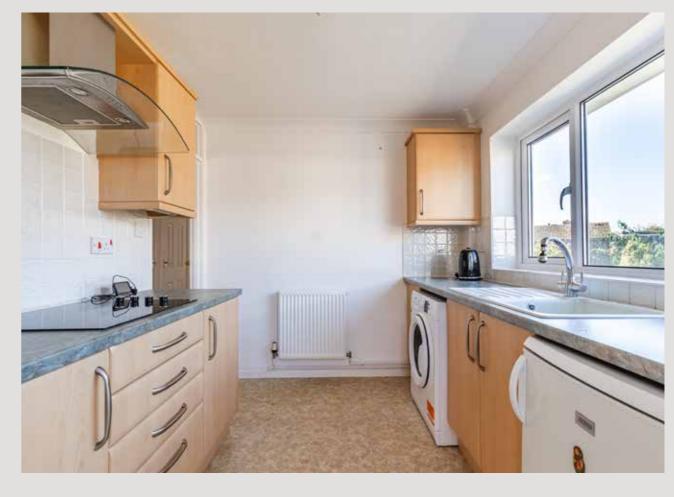

This deceptively spacious bungalow features three well-presented bedrooms, a charming living room with an open fireplace, a fitted kitchen, a bathroom, and a utility room. The property presents an excellent opportunity for those seeking a blank canvas and could be modernised and/or extended to suit individual preferences (STPP).