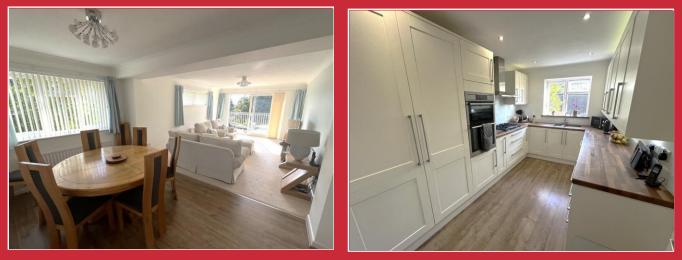

## **The Property**

Initially upon entering this wonderful property you are greeted by a large welcoming entrance hallway. Doors from the hallway lead off to all rooms and located directly in front is the spacious light and airy lounge/dining room that leads on to the generous size south facing balcony.

There is a stylish modern fitted kitchen with integrated appliances to include a full length separate fridge and freezer, AEG double oven and hob, washing machine and dishwasher. The apartment is serviced by three double bedrooms with bespoke fitted furniture to bedrooms one and two, along with a superb en-suite shower room to the master and there is an additional beautifully fitted shower room accessed from the hallway that completes the accommodation.