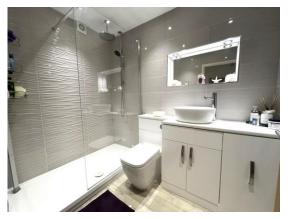

- THREE DOUBLE BEDROOMS (MASTER WITH EN-SUITE SHOWER ROOM)
- ADDITIONAL MODERN FITTED SHOWER ROOM
- UPVC DOUBLE GLAZING & GAS FIRED CENTRAL HEATING
- POPULAR SOUGHT AFTER DEVELOPMENT LOCATED IN BEAUTIFUL COMMUNAL GROUNDS

There is a stylish modern fitted kitchen with integrated appliances to include a full length separate fridge and freezer, AEG double oven and hob, washing machine and dishwasher. The apartment is serviced by three double bedrooms with bespoke fitted furniture to bedrooms one and two, along with a superb en-suite shower room to the master and there is an additional beautifully fitted shower room accessed from the hallway that completes the accommodation.