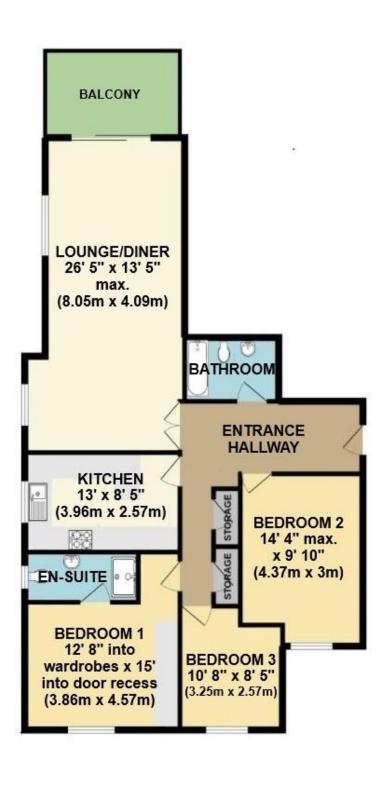

# Fairview Park, Overbury Road, Lower Parkstone BH14 9JZ

Nicely positioned within the heart of Lower Parkstone lies this impeccably presented three double bedroom purpose-built apartment situated within a sought after low rise development. There is spacious and well configured accommodation on offer to also include a 26ft approx. lounge/dining room leading out on to a generous size south facing balcony that provides a pleasant sylvan outlook.

## **Key Features**

- IMMECCABLY PRESENTED 2nd FLOOR APARTMENT WITHIN THE HEART OF LOWER PARKSTONE
- GENEROUS SIZE WELCOMING ENTRANCE HALLWAY
- 26ft APPROX LOUNGE/DINING ROOM
- LARGE SOUTH FACING BALCONY WITH A
  SYLVAN OUTLOOK

- THREE DOUBLE BEDROOMS (MASTER WITH EN-SUITE SHOWER ROOM)
- ADDITIONAL MODERN FITTED SHOWER ROOM
- UPVC DOUBLE GLAZING & GAS FIRED CENTRAL HEATING
- POPULAR SOUGHT AFTER DEVELOPMENT LOCATED IN BEAUTIFUL COMMUNAL GROUNDS

## **The Property**

Initially upon entering this wonderful property you are greeted by a large welcoming entrance hallway. Doors from the hallway lead off to all rooms and located directly in front is the spacious light and airy lounge/dining room that leads on to the generous size south facing balcony.

There is a stylish modern fitted kitchen with integrated appliances to include a full length separate fridge and freezer, AEG double oven and hob, washing machine and dishwasher. The apartment is serviced by three double bedrooms with bespoke fitted furniture to bedrooms one and two, along with a superb en-suite shower room to the master and there is an additional beautifully fitted shower room accessed from the hallway that completes the accommodation.

The development is set in very well maintained communal grounds with a garage conveyed with the property and there is space to park in front. Along the side you will find ample visitors parking spaces and there is the benefit of a share of the freehold.

All rooms have been measured with an electronic laser and are approximate measurements only. To comply with the Consumer Protection from Unfair Trading Regulations 2008, we clarify that none of the services to the above property have been tested by ourselves, and we cannot guarantee that the installations described in the details are in perfect working order. Wilson Thomas for themselves, and for the vendors or lessors, produce these brochures in good faith, and are a guideline only. They do not constitute any part of a contract and are correct to the best of our knowledge at the time of going to press.