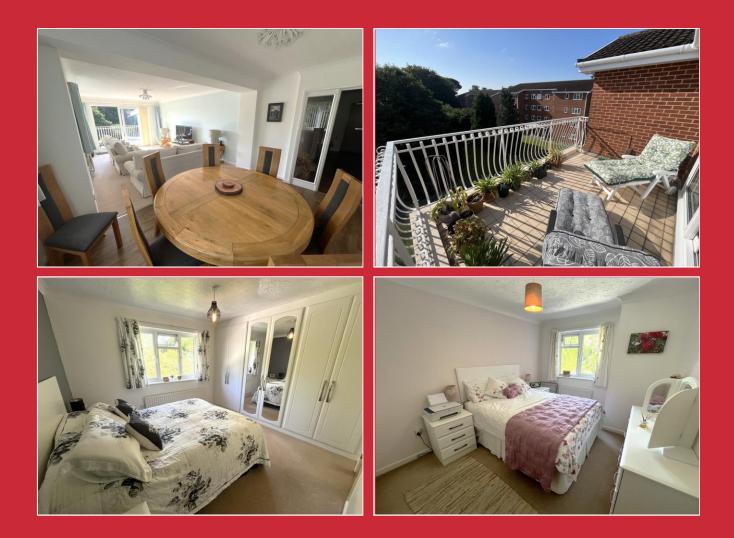

# Fairview Park, Overbury Road, Lower Parkstone BH14 9JZ

Nicely positioned within the heart of Lower Parkstone lies this impeccably presented three double bedroom purpose-built apartment situated within a sought after low rise development. There is spacious and well configured accommodation on offer to also include a 26ft approx. lounge/dining room leading out on to a generous size south facing balcony that provides a pleasant sylvan outlook.

- THREE DOUBLE BEDROOMS (MASTER WITH EN-SUITE SHOWER ROOM)
- ADDITIONAL MODERN FITTED SHOWER ROOM
- UPVC DOUBLE GLAZING & GAS FIRED CENTRAL HEATING
- POPULAR SOUGHT AFTER DEVELOPMENT LOCATED IN BEAUTIFUL COMMUNAL GROUNDS

## **The Property**

Initially upon entering this wonderful property you are greeted by a large welcoming entrance hallway. Doors from the hallway lead off to all rooms and located directly in front is the spacious light and airy lounge/dining room that leads on to the generous size south facing balcony.

There is a stylish modern fitted kitchen with integrated appliances to include a full length separate fridge and freezer, AEG double oven and hob, washing machine and dishwasher. The apartment is serviced by three double bedrooms with bespoke fitted furniture to bedrooms one and two, along with a superb en-suite shower room to the master and there is an additional beautifully fitted shower room accessed from the hallway that completes the accommodation.