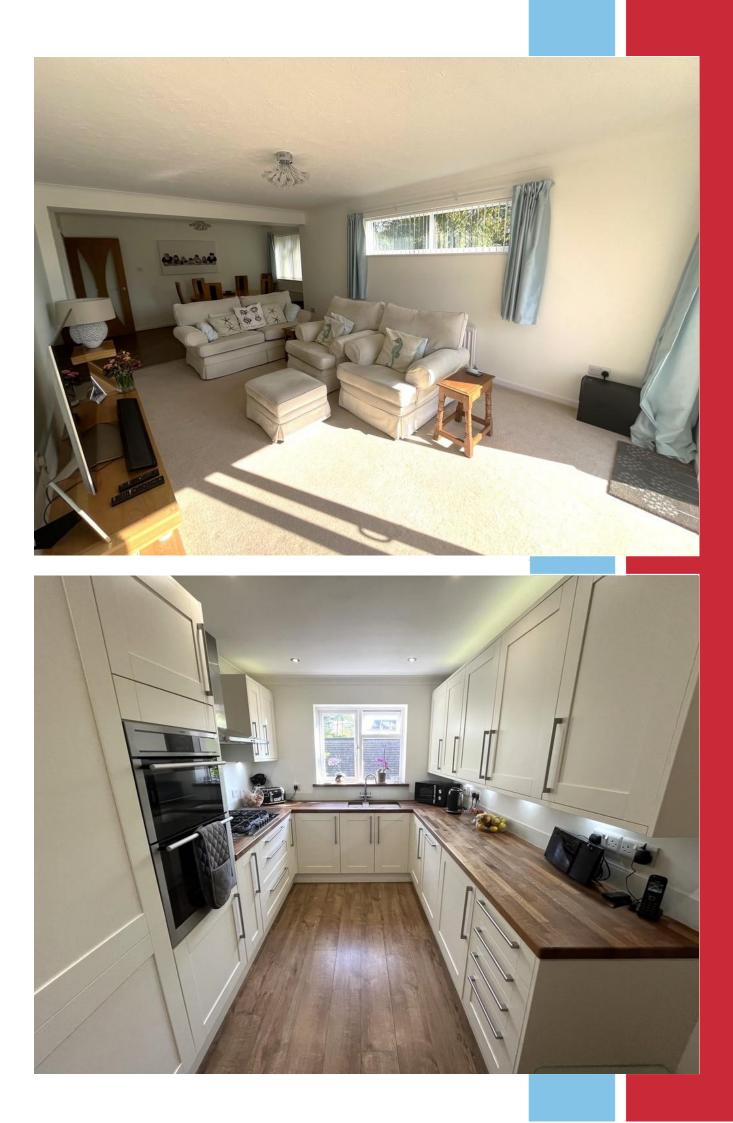

## **The Property**

Initially upon entering this wonderful property you are greeted by a large welcoming entrance hallway. Doors from the hallway lead off to all rooms and located directly in front is the spacious light and airy lounge/dining room that leads on to the generous size south facing balcony.

There is a stylish modern fitted kitchen with integrated appliances to include a full length separate fridge and freezer, AEG double oven and hob, washing machine and dishwasher. The apartment is serviced by three double bedrooms with bespoke fitted furniture to bedrooms one and two, along with a superb en-suite shower room to the master and there is an additional beautifully fitted shower room accessed from the hallway that completes the accommodation.