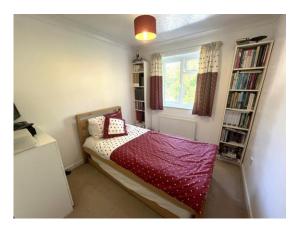

- THREE DOUBLE BEDROOMS (MASTER WITH EN-SUITE SHOWER ROOM)
- ADDITIONAL MODERN FITTED SHOWER ROOM
- UPVC DOUBLE GLAZING & GAS FIRED CENTRAL HEATING
- POPULAR SOUGHT AFTER DEVELOPMENT LOCATED IN BEAUTIFUL COMMUNAL GROUNDS

There is a stylish modern fitted kitchen with integrated appliances to include a full length separate fridge and freezer, AEG double oven and hob, washing machine and dishwasher. The apartment is serviced by three double bedrooms with bespoke fitted furniture to bedrooms one and two, along with a superb en-suite shower room to the master and there is an additional beautifully fitted shower room accessed from the hallway that completes the accommodation.