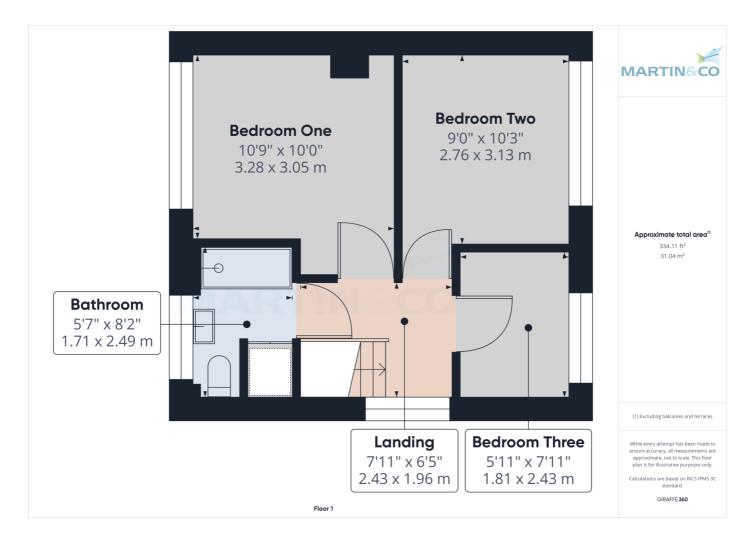

d |  |  |
|---------------------------------------|----------------------|--|--|
| <b>Conservation Area:</b>             | No                   |  |  |
| Flood Risk:                           |                      |  |  |
| <ul> <li>Rivers &amp; Seas</li> </ul> | No Risk              |  |  |
| <ul> <li>Surface Water</li> </ul>     | Low                  |  |  |

### Estimated Broadband Speeds

(Standard - Superfast - Ultrafast)









Mobile Coverage:

(based on calls indoors)



Satellite/Fibre TV Availability:



## Gallery Photos



















## Gallery Photos













## WOODFORD CLOSE, MARSKE-BY-THE-SEA, REDCAR, TS11



## Gallery Floorplan



## WOODFORD CLOSE, MARSKE-BY-THE-SEA, REDCAR, TS11



## Gallery Floorplan



## WOODFORD CLOSE, MARSKE-BY-THE-SEA, REDCAR, TS11



## Area **Schools**



| on<br>tional | Dormanstown                                                                            |         | forske<br>Estore |           | Saltbu  | rn'by<br>Sea |
|--------------|----------------------------------------------------------------------------------------|---------|------------------|-----------|---------|--------------|
|              |                                                                                        | Nursery | Primary          | Secondary | College | Private      |
| •            | Westgarth Primary School<br>Ofsted Rating: Outstanding   Pupils: 346   Distance:0.21   |         |                  |           |         |              |
| 2            | St Bede's Catholic Primary School<br>Ofsted Rating: Good   Pupils: 183