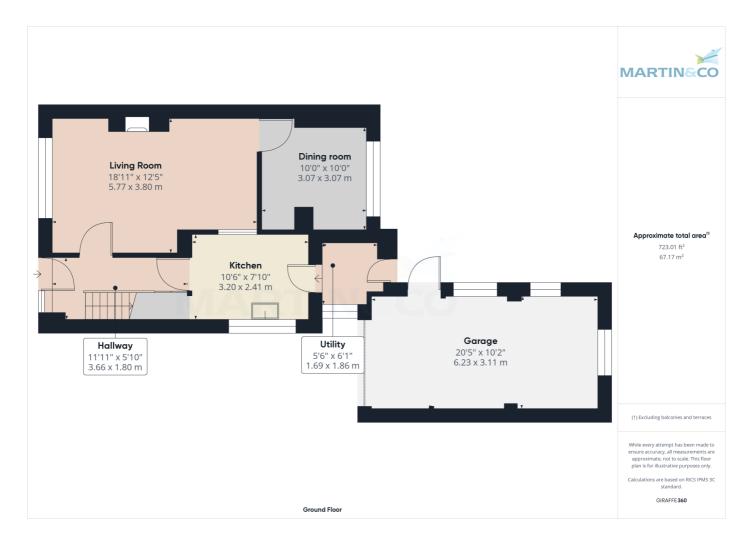

### Local Area

| Local Authority:                      | Redcar and cleveland |  |  |
|---------------------------------------|----------------------|--|--|
| <b>Conservation Area:</b>             | No                   |  |  |
| Flood Risk:                           |                      |  |  |
| <ul> <li>Rivers &amp; Seas</li> </ul> | No Risk              |  |  |
| <ul> <li>Surface Water</li> </ul>     | Low                  |  |  |

### Estimated Broadband Speeds

(Standard - Superfast - Ultrafast)









Mobile Coverage:

(based on calls indoors)



Satellite/Fibre TV Availability:



## Gallery Photos



















## Gallery Photos













## WOODFORD CLOSE, MARSKE-BY-THE-SEA, REDCAR, TS11



## Gallery Floorplan



## WOODFORD CLOSE, MARSKE-BY-THE-SEA, REDCAR, TS11



## Gallery Floorplan



## WOODFORD CLOSE, MARSKE-BY-THE-SEA, REDCAR, TS11



## Area **Schools**



| on<br>tional | Dormanstown                                                                            |         | forske<br>Estore |           | Saltbu  | rn'by<br>Sea |
|--------------|----------------------------------------------------------------------------------------|---------|------------------|-----------|---------|--------------|
|              |                                                                                        | Nursery | Primary          | Secondary | College | Private      |
| •            | Westgarth Primary School<br>Ofsted Rating: Outstanding   Pupils: 346   Distance:0.21   |         |                  |           |         |              |
| 2