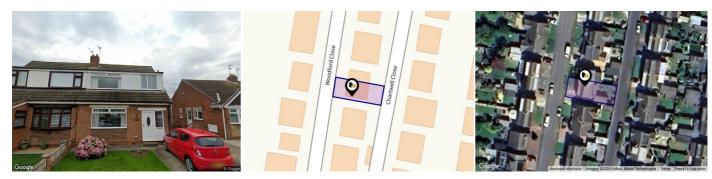

## WOODFORD CLOSE, MARSKE-BY-THE-SEA, REDCAR, TS11

### Property

| Туре:            | Semi-Detached | Tenure: | Freehold |
|------------------|---------------|---------|----------|
| Bedrooms:        | 3             |         |          |
| Plot Area:       | 0.05 acres    |         |          |
| Council Tax :    | Band C        |         |          |
| Annual Estimate: | £2,052        |         |          |
| Title Number:    | CE72488       |         |          |