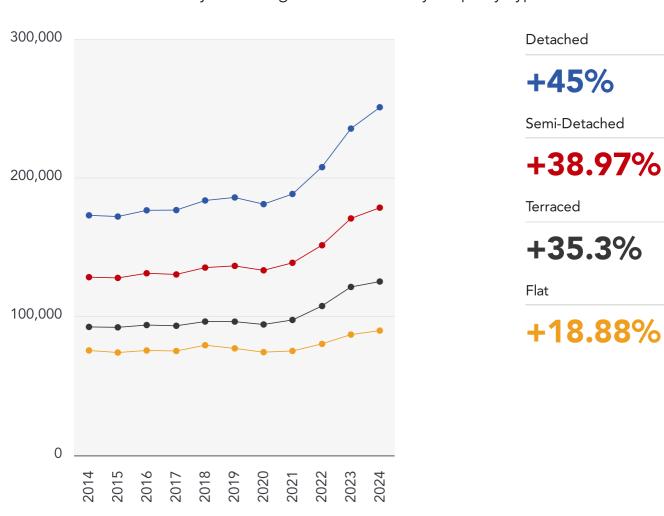

## Market House Price Statistics

### 10 Year History of Average House Prices by Property Type in TS11