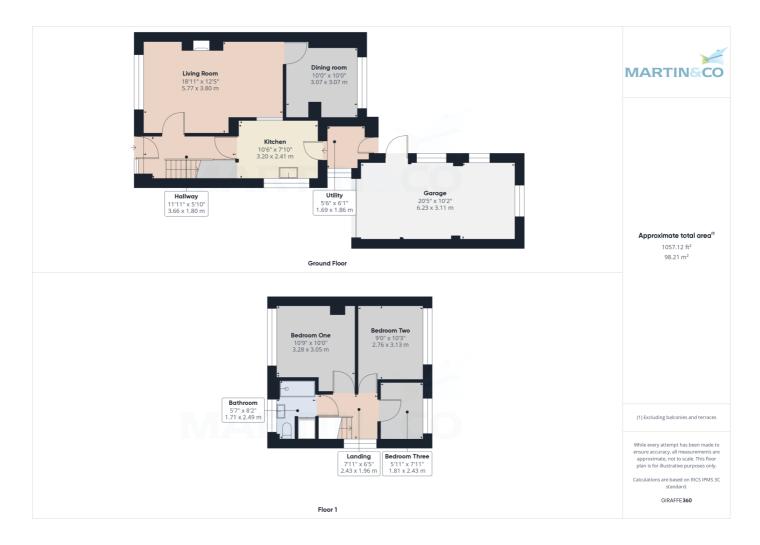

|          |
| Title Number:    | CE72488       |         |          |

### Local Area

| Local Authority:                      | Redcar and cleveland |  |  |
|---------------------------------------|----------------------|--|--|
| <b>Conservation Area:</b>             | No                   |  |  |
| Flood Risk:                           |                      |  |  |
| <ul> <li>Rivers &amp; Seas</li> </ul> | No Risk              |  |  |
| <ul> <li>Surface Water</li> </ul>     | Low                  |  |  |

### Estimated Broadband Speeds

(Standard - Superfast - Ultrafast)









Mobile Coverage:

(based on calls indoors)



Satellite/Fibre TV Availability:



## Gallery Photos



















## Gallery Photos













## WOODFORD CLOSE, MARSKE-BY-THE-SEA, REDCAR, TS11



## Gallery Floorplan



## WOODFORD CLOSE, MARSKE-BY-THE-SEA, REDCAR, TS11



## Gallery Floorplan



## WOODFORD CLOSE, MARSKE-BY-THE-SEA, REDCAR, TS11



## Area **Schools**



| on<br>tional | Dormanstown                                                                            |         | forske<br>Estore |           | Saltbu  | rn'by<br>Sea |
|--------------|----------------------------------------------------------------------------------------|---------|------------------|-----------|---------|--------------|
|              |                                                                                        | Nursery | Primary          | Secondary | College | Private      |
| •            | Westgarth Primary School<br>Ofsted Rating: Outstanding   Pupils: 346   Distance:0.21