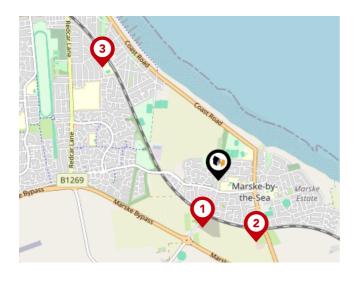

## Area Transport (National)

### National Rail Stations

| Pin | Name                     | Distance   |
|-----|--------------------------|------------|
|     | Longbeck Rail Station    | 0.43 miles |
| 2   | Marske Rail Station      | 0.62 miles |
| 3   | Redcar East Rail Station | 1.39 miles |