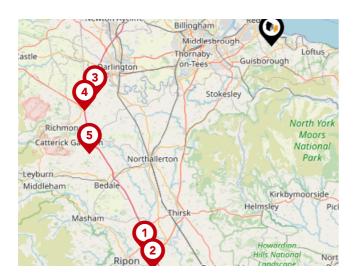

## Area Transport (National)

### Trunk Roads/Motorways

| Pin | Name      | Distance    |
|-----|-----------|-------------|
| 1   | A1(M) J50 | 33.3 miles  |
| 2   | A1(M) J49 | 34.93 miles |
| 3   | A1(M) J57 | 25.15 miles |
| 4   | A1(M) J56 | 27.14 miles |
| 5   | A1(M) J52 | 29.18 miles |

### Airports/Helipads

| Pin | Name                   | Distance    |
|-----|------------------------|-------------|
| 1   | Teesside Airport       | 17.29 miles |
| 2   | Airport                | 40.92 miles |
| 3   | Leeds Bradford Airport | 56.38 miles |
| 4   | Irthington             | 74.85 miles |