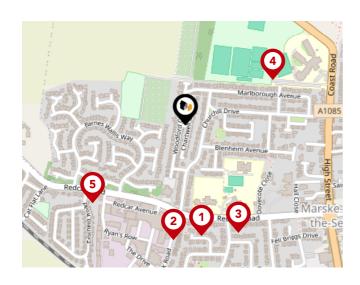

## Area Transport (Local)

Bus Stops/Stations

| Pin | Name                                            | Distance   |
|-----|-------------------------------------------------|------------|
| 1   | St Bede's Primary Catholic<br>Voluntary Academy | 0.24 miles |
| 2   | Convenience Store                               | 0.25 miles |
| 3   | Westgarth Primary School                        | 0.26 miles |
| 4   | Bydales School Grounds                          | 0.21 miles |
| 5   | Barnes Wallis Way                               | 0.26 miles |