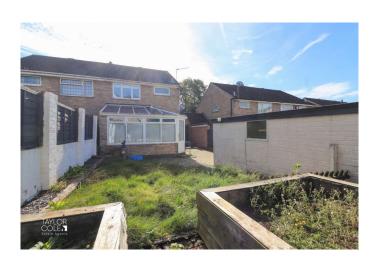

Extending the ground floor living area, a delightful sun room floods the home with natural light, offering private panoramic views of the rear garden - an ideal spot for relaxation or casual entertaining.

### CONSERVATORY

13' 7" x 9' 1" (4.16m x 2.78m)

### **REAR GARDEN**

Outside, the home offers a remarkably private and spacious rear garden, perfect for outdoor enjoyment. A slab-paved patio connects to the side aspect, leading to a spacious tandem driveway and a detached single garage positioned within the garden. The central lawn area is surrounded by vibrant flowerbeds, providing a charming and serene outdoor retreat.