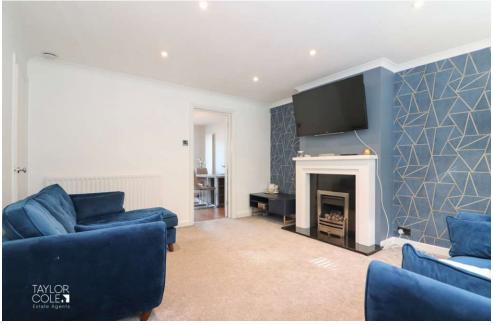

### **GROUND FLOOR**

Upon entry, you are greeted by a bright and welcoming atmosphere that flows seamlessly throughout the home. The entrance hall features stairs leading to the first floor and stylish internal French doors opening into a spacious family lounge. This inviting area provides ample room for hosting gatherings and accommodating various freestanding furnishings.

# **ENTRANCE HALL**

LOUNGE 13' 7" x 12' 3" (4.15m x 3.75m)

KITCHEN/DINER 15' 7" x 10' 5" (4.76m x 3.19m)