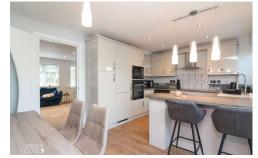

The adjacent kitchen/diner has been thoughtfully designed to combine both function and style, featuring an array of matching base units and modern integrated appliances that effortlessly elevate the space.

# **ENTRANCE HALL**

LOUNGE 13' 7" x 12' 3" (4.15m x 3.75m)

KITCHEN/DINER 15' 7" x 10' 5" (4.76m x 3.19m)