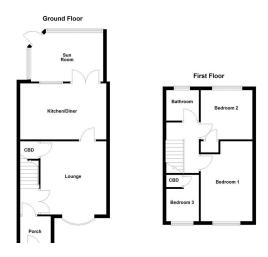

### **GROUND FLOOR**

Upon entry, you are greeted by a bright and welcoming atmosphere that flows seamlessly throughout the home. The entrance hall features stairs leading to the first floor and stylish internal French doors opening into a spacious family lounge. This inviting area provides ample room for hosting gatherings and accommodating various freestanding furnishings.

The adjacent kitchen/diner has been thoughtfully designed to combine both function and style, featuring an array of matching base units and modern integrated appliances that effortlessly elevate the space.

Extending the ground floor living area, a delightful sun room floods the home with natural light, offering private panoramic views of the rear garden - an ideal spot for relaxation or casual entertaining.

# **ENTRANCE HALL**

LOUNGE 13' 7" x 12' 3" (4.15m x 3.75m)

KITCHEN/DINER 15' 7" x 10' 5" (4.76m x 3.19m)

### FIRST FLOOR

Ascending to the first floor, the property boasts three well-proportioned bedrooms. Two of the bedrooms offer generous space, while the third versatile bedroom can be adapted to suit various needs, such as a home office, dressing room, or nursery. The accommodation is completed by a well-appointed family bathroom featuring a sleek three-piece suite.

# BEDROOM ONE

15' 5" x 9' 1" (4.70m x 2.77m)

### **BEDROOM TWO**

9' 3" x 9' 1" (2.83m x 2.77m)

### BEDROOM THREE

10' 4" x 6' 9" (3.17m x 2.07 (Max) m)

### **BATHROOM**

6' 3" x 6' 0" (1.92m x 1.85m)