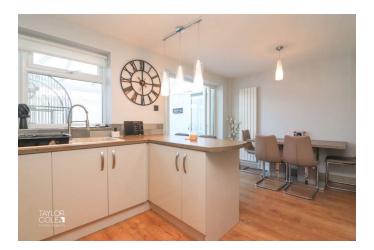

The adjacent kitchen/diner has been thoughtfully designed to combine both function and style, featuring an array of matching base units and modern integrated appliances that effortlessly elevate the space.

# **ENTRANCE HALL**

LOUNGE 13' 7" x 12' 3" (4.15m x 3.75m)

KITCHEN/DINER 15' 7" x 10' 5" (4.76m x 3.19m)