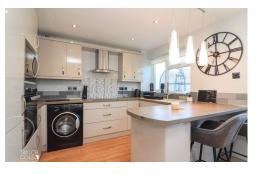

The adjacent kitchen/diner has been thoughtfully designed to combine both function and style, featuring an array of matching base units and modern integrated appliances that effortlessly elevate the space.

# **ENTRANCE HALL**

LOUNGE 13' 7" x 12' 3" (4.15m x 3.75m)

KITCHEN/DINER 15' 7" x 10' 5" (4.76m x 3.19m)