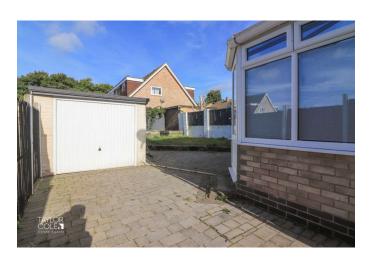

### **REAR GARDEN**

Outside, the home offers a remarkably private and spacious rear garden, perfect for outdoor enjoyment. A slab-paved patio connects to the side aspect, leading to a spacious tandem driveway and a detached single garage positioned within the garden. The central lawn area is surrounded by vibrant flowerbeds, providing a charming and serene outdoor retreat.

## **DETACHED GARAGE**

13' 7" x 7' 2" (4.15m x 2.19m)