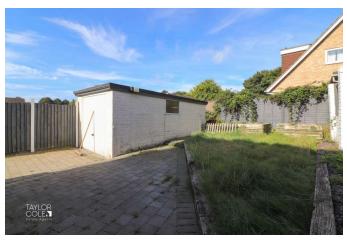

### **REAR GARDEN**

Outside, the home offers a remarkably private and spacious rear garden, perfect for outdoor enjoyment. A slab-paved patio connects to the side aspect, leading to a spacious tandem driveway and a detached single garage positioned within the garden. The central lawn area is surrounded by vibrant flowerbeds, providing a charming and serene outdoor retreat.

## **DETACHED GARAGE**

13' 7" x 7' 2" (4.15m x 2.19m)