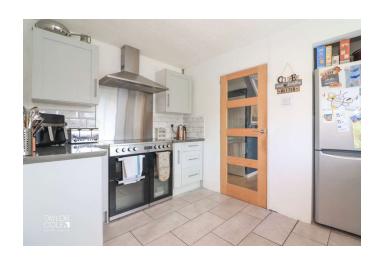

The adjacent fitted kitchen is beautifully presented, boasting a stylish array of base units and cupboards complemented by quality tiled flooring. The kitchen also benefits from a built-in pantry/recess, offering additional storage and space for appliances.

**FAMILY LOUNGE** 17' 2" x 8' 6" (5.24m x 2.60m)

FITTED KITCHEN 11' 6" x 7' 10" (3.51m x 2.41m)

**CONSERVATORY** 11' 3" x 9' 6" (3.45m x 2.91m)