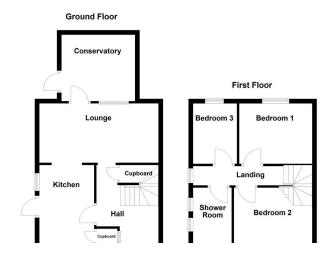

#### **GROUND FLOOR**

Upon entering, you're greeted by a welcoming reception hallway that sets the inviting tone of the home. The heart of the property lies in the spacious family lounge, a wonderfully large living area with ample room for freestanding furniture and social gatherings. Enhancing the living space further, a charming conservatory floods the rear of the home with natural light and provides serene views over the garden-an ideal spot for relaxation.

The adjacent fitted kitchen is beautifully presented, boasting a stylish array of base units and cupboards complemented by quality tiled flooring. The kitchen also benefits from a built-in pantry/recess, offering additional storage and space for appliances.

**FAMILY LOUNGE** 17' 2" x 8' 6" (5.24m x 2.60m)

FITTED KITCHEN 11' 6" x 7' 10" (3.51m x 2.41m)

**CONSERVATORY** 11' 3" x 9' 6" (3.45m x 2.91m)

#### FIRST FLOOR

Upstairs, you'll find three generously proportioned bedrooms, each offering versatility to cater to a variety of needs, whether for sleeping, working, or play. The first floor is completed by a well-appointed family bathroom featuring a contemporary three-piece suite.

BEDROOM ONE 11' 0" x 9' 11" (3.36m x 3.04m)

BEDROOM TWO 11' 4" x 8' 4" (3.47m x 2.56m)

BEDROOM THREE 10' 11" x 6' 11" (3.33m x 2.11m)

BATHROOM 8' 3" x 5' 4" (2.53m x 1.65m)