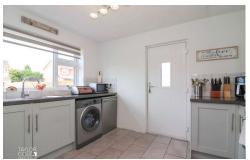

The adjacent fitted kitchen is beautifully presented, boasting a stylish array of base units and cupboards complemented by quality tiled flooring. The kitchen also benefits from a built-in pantry/recess, offering additional storage and space for appliances.

**FAMILY LOUNGE** 17' 2" x 8' 6" (5.24m x 2.60m)

FITTED KITCHEN 11' 6" x 7' 10" (3.51m x 2.41m)

**CONSERVATORY** 11' 3" x 9' 6" (3.45m x 2.91m)