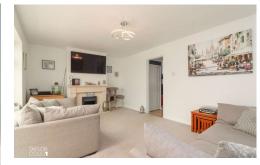

#### **GROUND FLOOR**

Upon entering, you're greeted by a welcoming reception hallway that sets the inviting tone of the home. The heart of the property lies in the spacious family lounge, a wonderfully large living area with ample room for freestanding furniture and social gatherings. Enhancing the living space further, a charming conservatory floods the rear of the home with natural light and provides serene views over the garden-an ideal spot for relaxation.

**FAMILY LOUNGE** 17' 2" x 8' 6" (5.24m x 2.60m)

FITTED KITCHEN 11' 6" x 7' 10" (3.51m x 2.41m)

**CONSERVATORY** 11' 3" x 9' 6" (3.45m x 2.91m)