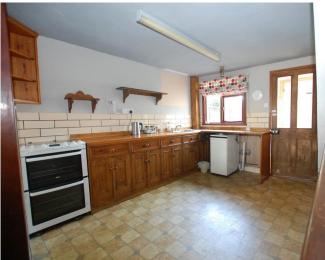

## KITCHEN/BREAKFAST ROOM

11' 10" x 11' 04" (3.61m x 3.45m) Window to rear, fitted with a range of base units incorporating a sink with drainer and mixer tap, space beneath for appliances, floor standing oil fired boiler, door to: