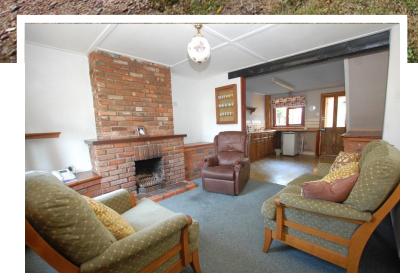

#### LOUNGE

12' 08" x 11' 11" (3.86m x 3.63m) Sliding doors to rear garden, brick built open fire, radiator, windows to front and side.