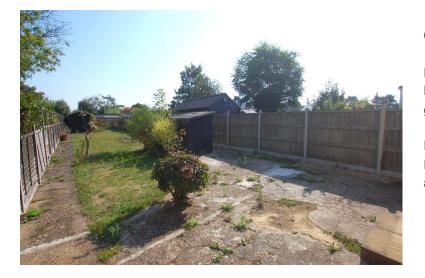

## REAR GARDEN

Enclosed Garden measuring approx. 95ft, timber shed and log store, oil tank.

GROUND FLOOR 438 sq.ft. (40.7 sq.m.) approx.

TOTAL FLOOR AREA: 884 sq.ft. (82.1 sq.m.) approx. While every attempt has been mode to essent the accuracy of the foregoint contained here. measurements and any other times are approximated and to a responsible in takino the any emotion or mis-statement. This plan is for distantee purposes only and those it built built any simplicity on the services, support and applications are approximately built built and the any simplicity on the services, support and applications are applications.