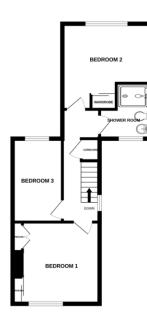

### LANDING

Window to side, built in cupboard, loft access, radiator.

#### BEDROOM ONE

11' 04" x 10' 09" (3.45m x 3.28m) Window to front, built in wardrobe, radiator.

## BEDROOM TWO

11' 11" x 11' 07" (3.63m x 3.53m) Window to rear, radiator, built in wardrobe with sliding doors.

#### BEDROOM THREE

11' 04" x 6' 01" (3.45m x 1.85m) Window to rear.

#### SHOWER ROOM

Window to front, walk in shower, low level W.C, hand wash basin, fully tiled.