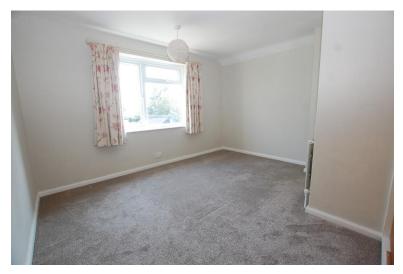

#### BEDROOM ONE

11' 04" x 10' 09" (3.45m x 3.28m) Window to front, built in wardrobe, radiator.