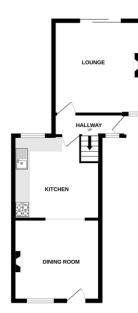

#### DINING ROOM

11' 10" x 11' 01" (3.61m x 3.38m) Enter the property via a part glazed entrance door to front aspect, window to front, radiator, brick built open fireplace, open to:

## KITCHEN/BREAKFAST ROOM

11' 10" x 11' 04" (3.61m x 3.45m) Window to rear, fitted with a range of base units incorporating a sink with drainer and mixer tap, space beneath for appliances, floor standing oil fired boiler, door to:

#### HALLWAY

Door to side, window to front, radiator, stairs rising to first floor landing.

#### LOUNGE

12' 08" x 11' 11" (3.86m x 3.63m) Sliding doors to rear garden, brick built open fire, radiator, windows to front and side.

## REAR GARDEN

Enclosed Garden measuring approx. 95ft, timber shed and log store, oil tank.

GROUND FLOOR 438 sq.ft. (40.7 sq.m.) approx.

TOTAL FLOOR AREA: 884 sq.ft. (82.1 sq.m.) approx. While every attempt has been mode to essent the accuracy of the foregoint contained here. measurements and any other times are approximated and to a responsible in takino the any emotion or mis-statement. This plan is for distantee purposes only and those it built built any simplicity on the services, support and applications are approximately built built and the any simplicity on the services, support and applications are applications.