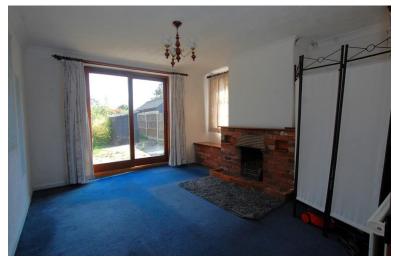

#### LOUNGE

12' 08" x 11' 11" (3.86m x 3.63m) Sliding doors to rear garden, brick built open fire, radiator, windows to front and side.