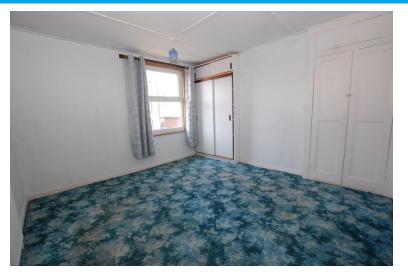

## BEDROOM TWO

11' 11" x 11' 07" (3.63m x 3.53m) Window to rear, radiator, built in wardrobe with sliding doors.