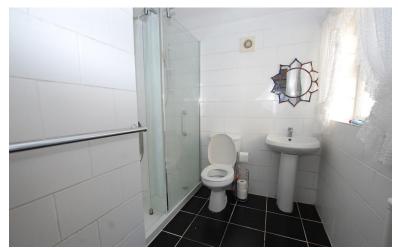

#### SHOWER ROOM

Window to front, walk in shower, low level W.C, hand wash basin, fully tiled.