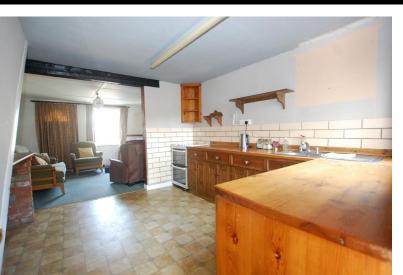

#### DINING ROOM

11' 10" x 11' 01" (3.61m x 3.38m) Enter the property via a part glazed entrance door to front aspect, window to front, radiator, brick built open fireplace, open to:

## KITCHEN/BREAKFAST ROOM

11' 10" x 11' 04" (3.61m x 3.45m) Window to rear, fitted with a range of base units incorporating a sink with drainer and mixer tap, space beneath for appliances, floor standing oil fired boiler, door to: