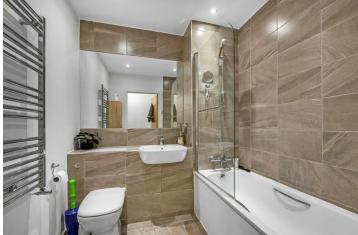

## Fleming Road | Southall | UB1 3LP

This lovely two bedroom apartment located on the first floor is designed with full height windows creating a light and airy feel to your new home. The bathroom benefits from a large full width mirror and tiling. Kitchen gloss units colouring of 'Woodbury Basalt' alongside integrated appliances of a dishwasher, gas cooker, oven and extractor fan with tiled flooring. Elsewhere throughout the apartment; carpeting is included, spotlights are included in the main bedroom, bathroom, kitchen and living area with the additional feature of dimmable switches in the living area and main bedroom. Finally, a highlight is the additional outdoor spaces of a large balcony which has the desirable aspect of facing South-West and also a bedroom that has it's own private balcony overlooking an attractive courtyard.