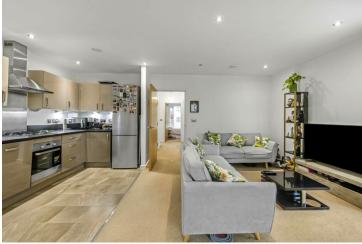

## Fleming Road | Southall | UB1 3LP

This lovely two bedroom apartment located on the first floor is designed with full height windows creating a light and airy feel to your new home. The bathroom benefits from a large full width mirror and tiling. Kitchen gloss units colouring of 'Woodbury Basalt' alongside integrated appliances of a dishwasher, gas cooker, oven and extractor fan with tiled flooring. Elsewhere throughout the apartment; carpeting is included, spotlights are included in the main bedroom, bathroom, kitchen and living area with the additional feature of dimmable switches in the living area and main bedroom. Finally, a highlight is the additional outdoor spaces of a large balcony which has the desirable aspect of facing South-West and also a bedroom that has it's own private balcony overlooking an attractive courtyard.