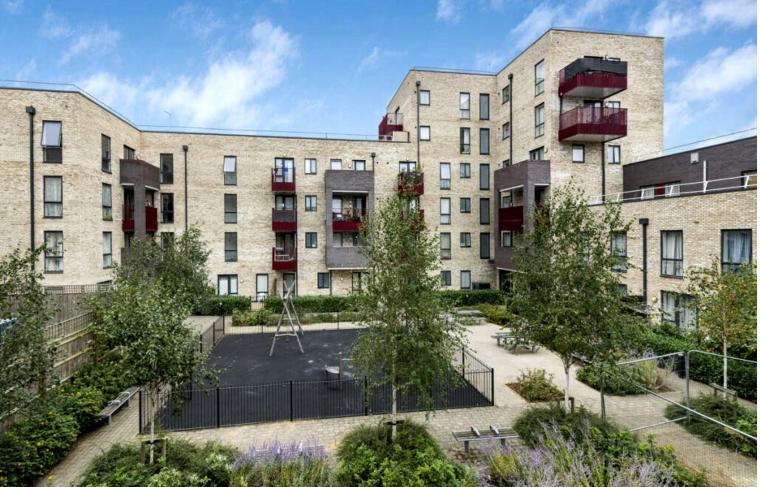

## Fleming Road | Southall | UB1 3LP

This lovely two bedroom apartment located on the first floor is designed with full height windows creating a light and airy feel to your new home. The bathroom benefits from a large full width mirror and tiling. Kitchen gloss units colouring of 'Woodbury Basalt' alongside integrated appliances of a dishwasher, gas cooker, oven and extractor fan with tiled flooring. Elsewhere throughout the apartment; carpeting is included, spotlights are included in the main bedroom, bathroom, kitchen and living area with the additional feature of dimmable switches in the living area and main bedroom. Finally, a highlight is the additional outdoor spaces of a large balcony which has the desirable aspect of facing South-West and also a bedroom that has it's own private balcony overlooking an attractive courtyard.