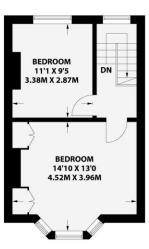

## **FIRST FLOOR**

**LANDING** Exposed floorboards.

**BEDROOM 1** Two fitted double wardrobes, UPVC double glazed bay window, radiator.

**BEDROOM 2** Sash window, radiator.

**OUTGOINGS** Lease: 116 years remaining

## LIVINGSTONE ROAD

Hove

ROXIMATE GROSS INTERNAL AREA (INCLUDING LIMITED USE AREA 685 sq ft / 63.7 sq m

Ground Floor 340 sq ft / 31.6 sq m

First Floor 345 sq ft / 32.1 sq m

Portslade Branch
48 Boundary Road, Portslade BN3 4EF
portslade@whitlockandheaps.co.uk
01273 422706