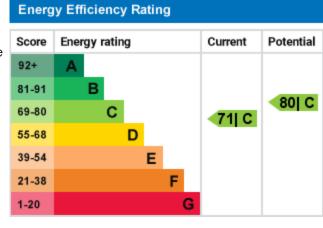

washing machine, cupboard housing 'Ideal' gas-fired boiler, tiled splashback, UPVC double glazed window.

**LIVING/DINING ROOM** UPVC double glazed bay window, exposed floorboards, radiator, fitted shelving in alcoves.

**SHOWER ROOM** Comprising walk-in shower, pedestal wash-hand basin, low level w.c., radiator, part tiled walls, window.

## **FIRST FLOOR**

**LANDING** Exposed floorboards.

**BEDROOM 1** Two fitted double wardrobes, UPVC double glazed bay window, radiator.

**BEDROOM 2** Sash window, radiator.

**OUTGOINGS** Lease: 116 years remaining

Maintenance & Ground Rent £900.00 per half year.

## LIVINGSTONE ROAD

Hove

ROXIMATE GROSS INTERNAL AREA (INCLUDING LIMITED USE AREA 685 sq ft / 63.7 sq m





Ground Floor 340 sq ft / 31.6 sq m

First Floor 345 sq ft / 32.1 sq m









Portslade Branch
48 Boundary Road, Portslade BN3 4EF
portslade@whitlockandheaps.co.uk
01273 422706







Hove Branch
65 Sackville Road, Hove BN3 3WE
hove@whitlockandheaps.co.uk
01273 778577