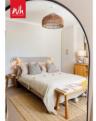

**LIVING/DINING ROOM** UPVC double glazed bay window, exposed floorboards, radiator, fitted shelving in alcoves.

**SHOWER ROOM** Comprising walk-in shower, pedestal wash-hand basin, low level w.c., radiator, part tiled walls, window.