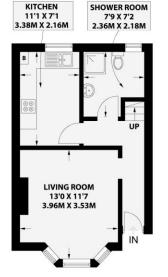

## PRIVATE STREET ENTRANCE

**ENTRANCE HALL** Exposed floorboards, radiator.

**KITCHEN** Incorporating one and a half bowl stainless steel sink unit with adjacent laminate worksurface, range of cupboards and drawers under, matching eyelevel wall cupboards, inset 4-ring gas hob with stainless steel extractor over, electric oven, space for fridge/freezer, plumbing for washing machine, cupboard housing 'Ideal' gas-fired boiler, tiled splashback, UPVC double glazed window.

**LIVING/DINING ROOM** UPVC double glazed bay window, exposed floorboards, radiator, fitted shelving in alcoves.

**SHOWER ROOM** Comprising walk-in shower, pedestal wash-hand basin, low level w.c., radiator, part tiled walls, window.

## LIVINGSTONE ROAD

Hove

ROXIMATE GROSS INTERNAL AREA (INCLUDING LIMITED USE AREA 685 sq ft / 63.7 sq m

Ground Floor 340 sq ft / 31.6 sq m

First Floor 345 sq ft / 32.1 sq m

Portslade Branch
48 Boundary Road, Portslade BN3 4EF
portslade@whitlockandheaps.co.uk
01273 422706