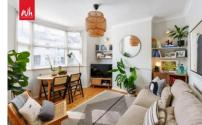

**LIVING/DINING ROOM** UPVC double glazed bay window, exposed floorboards, radiator, fitted shelving in alcoves.

**SHOWER ROOM** Comprising walk-in shower, pedestal wash-hand basin, low level w.c., radiator, part tiled walls, window.