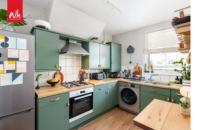

## PRIVATE STREET ENTRANCE

**ENTRANCE HALL** Exposed floorboards, radiator.

**KITCHEN** Incorporating one and a half bowl stainless steel sink unit with adjacent laminate worksurface, range of cupboards and drawers under, matching eyelevel wall cupboards, inset 4-ring gas hob with stainless steel extractor over, electric oven, space for fridge/freezer, plumbing for washing machine, cupboard housing 'Ideal' gas-fired boiler, tiled splashback, UPVC double glazed window.