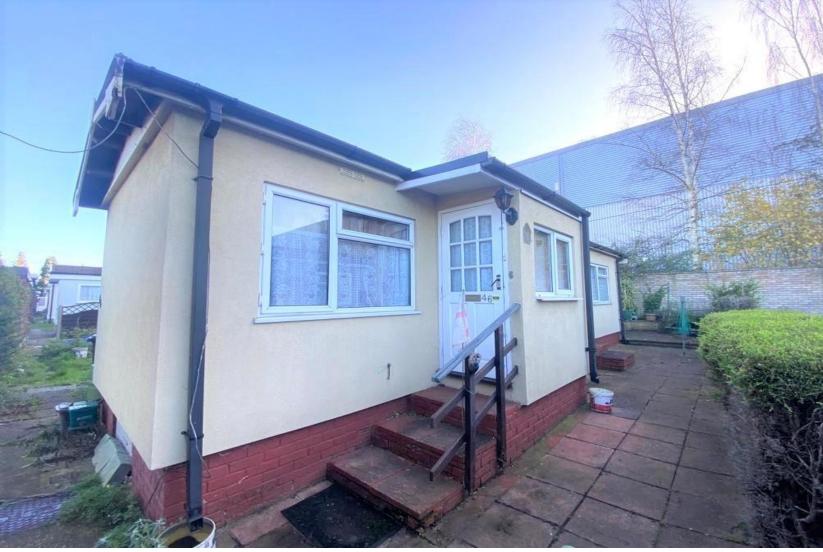

# Fowley Mead Park , Longcroft Drive, Waltham Cross, EN8 7SX

34' x 10' Park home on Fowley Mead Park retirement site for residents aged 50 or over. Centrally located park. Mains gas supply. All year round occupation. Personal garden. External storage. Free resident parking. CASH PURCHASE ONLY. Chain Free.

## **Property Description**

Situated on the popular Fowley Mead Park retirement site for residents aged 50 or over we offer this 34' x 10' park home.

Fowley Mead is a centrally located park with mains gas supply and is located within easy reach of local shopping facilities, Waltham Cross BR Station and bus station. More comprehensive facilities are available at either Waltham Cross Pavillion or the historic 14th century market town of Waltham Abbey

The unit itself does require cosmetic improvement and this is reflected in the competitive asking price.

The accommodation offers a good size lounge, fitted kitchen, full bathroom suite with overhead shower and a double bedroom.