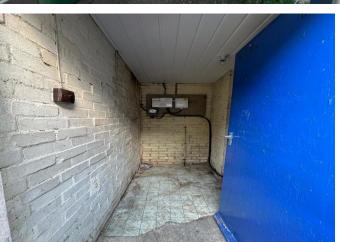

#### STORAGE SHEDS

Two brick built storage sheds which are used and maintained by the occupier. One provides storage and the other is a utility room.