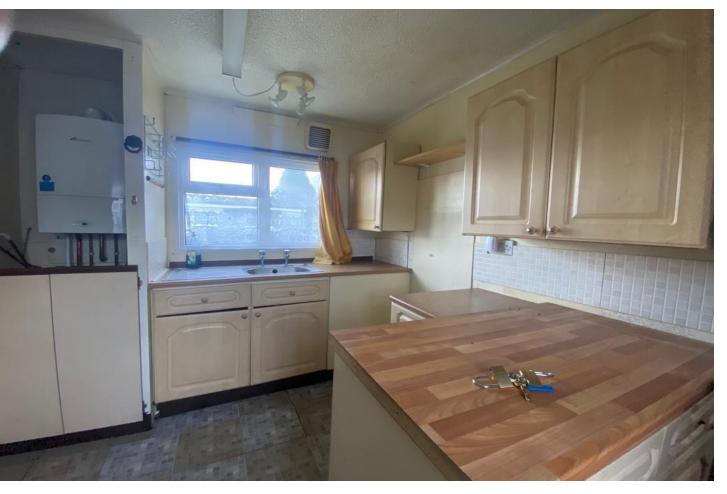

The unit itself does require cosmetic improvement and this is reflected in the competitive asking price.

The accommodation offers a good size lounge, fitted kitchen, full bathroom suite with overhead shower and a double bedroom.

#### **KITCHEN**

9' 8" x 9' 1" (2.95m x 2.77m)