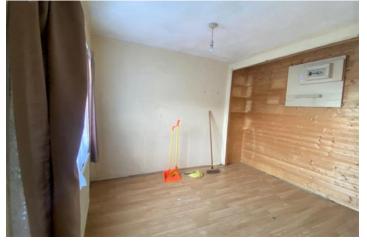

#### STORAGE SHEDS

Two brick built storage sheds which are used and maintained by the occupier. One provides storage and the other is a utility room.