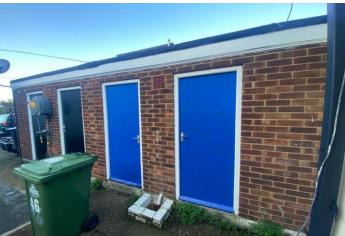

# Fowley Mead Park , Longcroft Drive, Waltham Cross, EN8 7SX

34' x 10' Park home on Fowley Mead Park retirement site for residents aged 50 or over. Centrally located park. Mains gas supply. All year round occupation. Personal garden. External storage. Free resident parking. CASH PURCHASE ONLY. Chain Free.

## **Property Description**

Situated on the popular Fowley Mead Park retirement site for residents aged 50 or over we offer this 34' x 10' park home.

Fowley Mead is a centrally located park with mains gas supply and is located within easy reach of local shopping facilities, Waltham Cross BR Station and bus station. More comprehensive facilities are available at either Waltham Cross Pavillion or the historic 14th century market town of Waltham Abbey

Externally there is a personal garden plot which surrounds the unit and the unit has the benefit of two external brick built storage sheds for use by the occupant.

The site offers ownership to residents aged 50 or over, operates a NO PET POLICY and provides free parking for one car per unit on site.