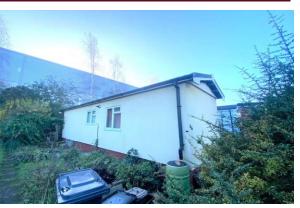

# Fowley Mead Park , Longcroft Drive, Waltham Cross, EN8 7SX

34' x 10' Park home on Fowley Mead Park retirement site for residents aged 50 or over. Centrally located park. Mains gas supply. All year round occupation. Personal garden. External storage. Free resident parking. CASH PURCHASE ONLY. Chain Free.

## **Property Description**

Situated on the popular Fowley Mead Park retirement site for residents aged 50 or over we offer this 34' x 10' park home.

Fowley Mead is a centrally located park with mains gas supply and is located within easy reach of local shopping facilities, Waltham Cross BR Station and bus station. More comprehensive facilities are available at either Waltham Cross Pavillion or the historic 14th century market town of Waltham Abbey

The unit itself does require cosmetic improvement and this is reflected in the competitive asking price.

The accommodation offers a good size lounge, fitted kitchen, full bathroom suite with overhead shower and a double bedroom.