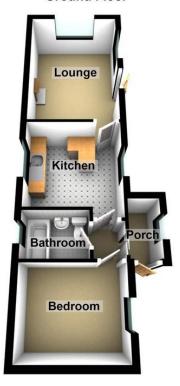

### **Ground Floor**

#### ENTRANCE PORCH

5' 7" x 3' 0" (1.7m x 0.91m)

#### **INNER HALL**

3' 5" x 2' 11" (1.04m x 0.89m)

#### LOUNGE

13" 5" x 9' 7" (4.09m x 2.92m)

#### **KITCHEN**

9' 8" x 9' 1" (2.95m x 2.77m)

#### **BEDROOM**

9' 6" x 8' 1" (2.9m x 2.46m)

#### **BATHROOM**

6' 8" x 4' 6" (2.03m x 1.37m)