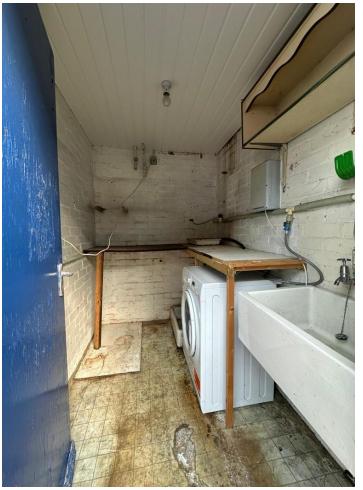

#### STORAGE SHEDS

Two brick built storage sheds which are used and maintained by the occupier. One provides storage and the other is a utility room.