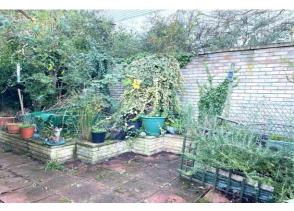

Externally there is a personal garden plot which surrounds the unit and the unit has the benefit of two external brick built storage sheds for use by the occupant.

The site offers ownership to residents aged 50 or over, operates a NO PET POLICY and provides free parking for one car per unit on site.

#### **EXTERIOR**

Personal gardens surround the unit with a side lawn and rear patio with raised brick planters.