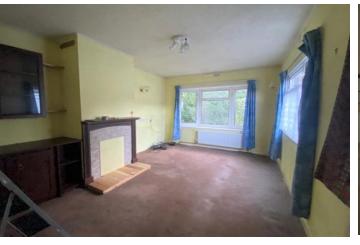

#### LOUNGE

13" 5" x 9' 7" (4.09m x 2.92m)

The unit itself does require cosmetic improvement and this is reflected in the competitive asking price.

The accommodation offers a good size lounge, fitted kitchen, full bathroom suite with overhead shower and a double bedroom.