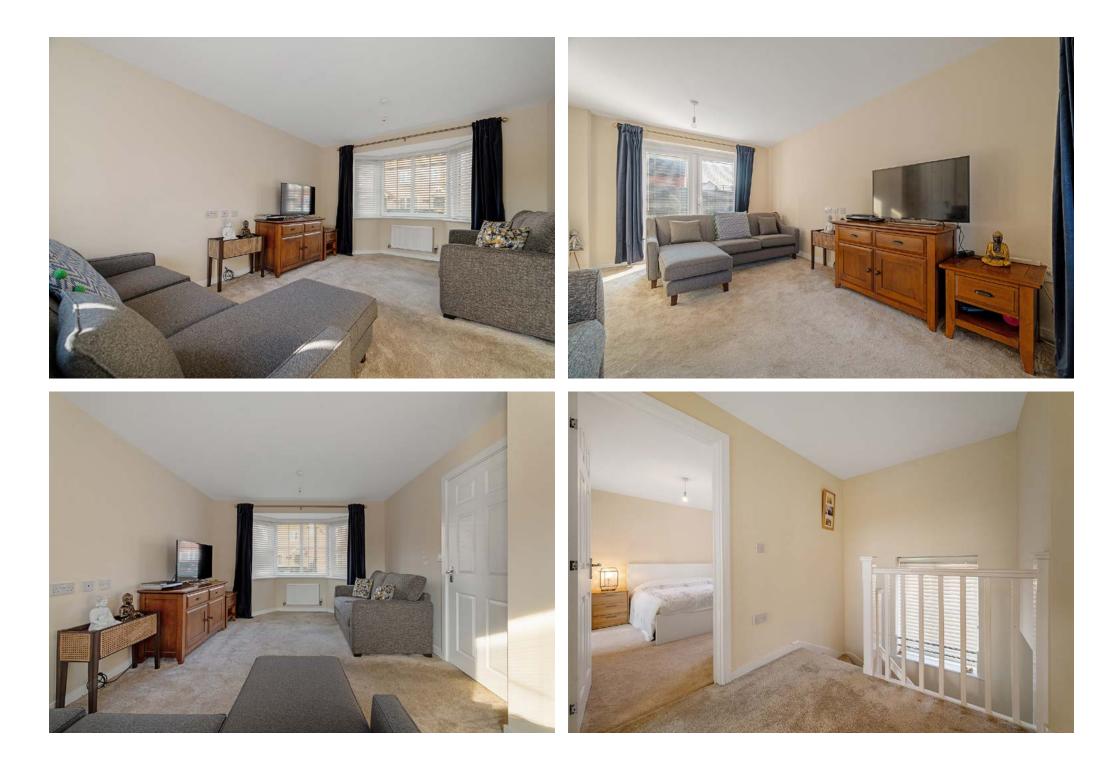

Inside on the ground floor there is a kitchen-diner with utility area, a spacious living room with bay window to the front and French doors out to the rear patio. Off the entrance hallway there is a downstairs WC.