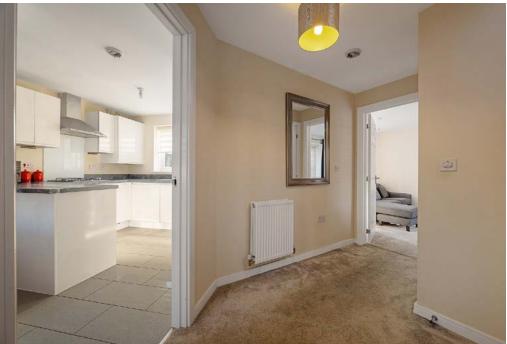

Inside on the ground floor there is a kitchen-diner with utility area, a spacious living room with bay window to the front and French doors out to the rear patio. Off the entrance hallway there is a downstairs WC.