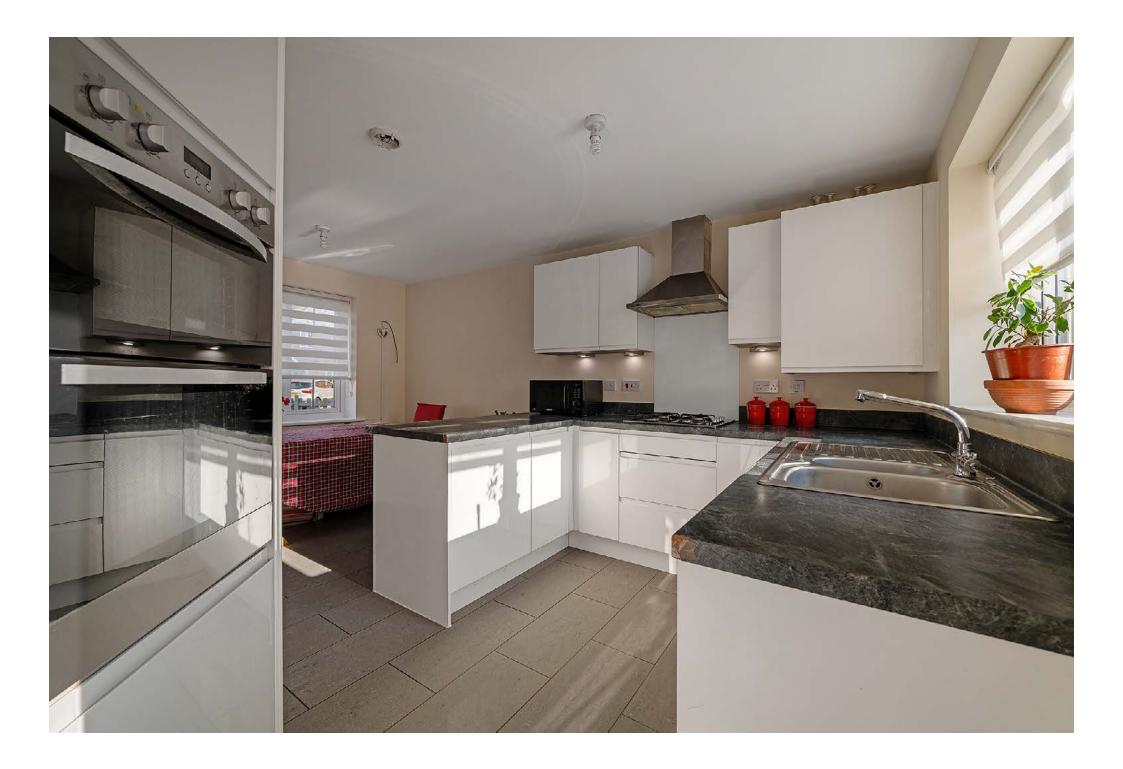

Inside on the ground floor there is a kitchen-diner with utility area, a spacious living room with bay window to the front and French doors out to the rear patio. Off the entrance hallway there is a downstairs WC.