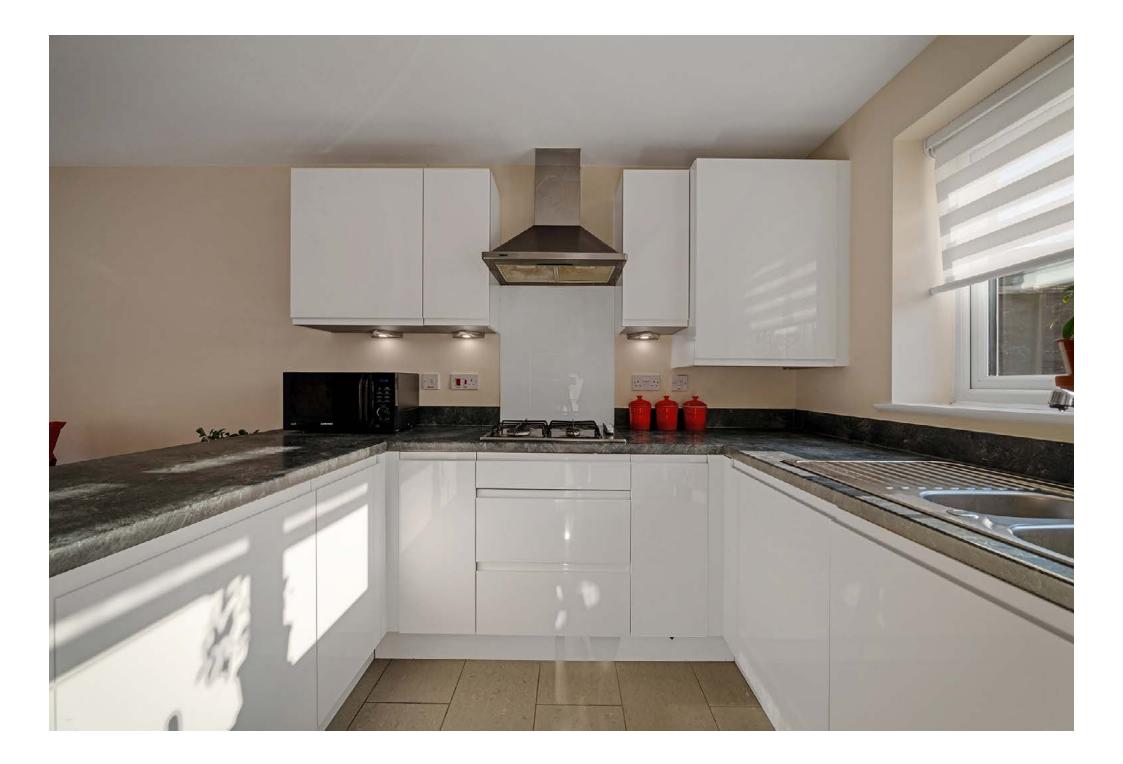

Inside on the ground floor there is a kitchen-diner with utility area, a spacious living room with bay window to the front and French doors out to the rear patio. Off the entrance hallway there is a downstairs WC.