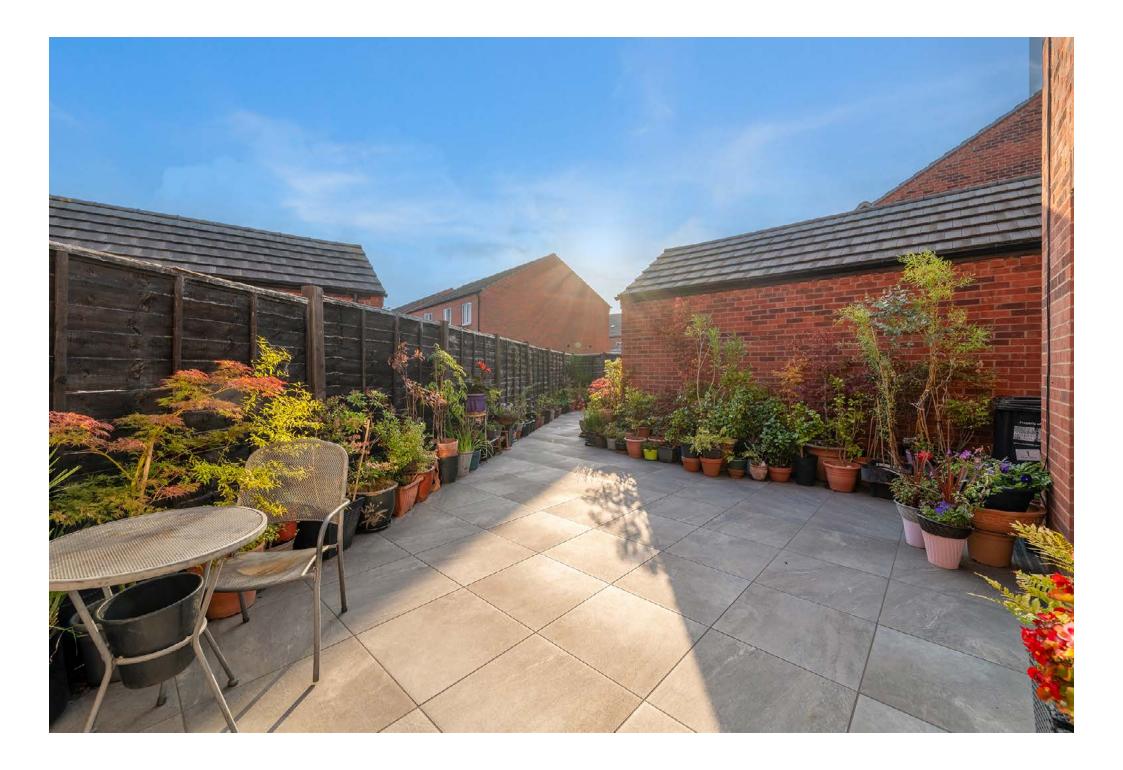

## This beautiful 3 bedroom, semi-detached home is located on the desirable Chase Meadow estate, just a short walk from local shops, amenities and Aylesford School.

The property benefits from a private driveway and single garage at the front, and a south-facing patio garden at the rear.

This is a fantastic property which is conveniently located for easy access to the M40 Junction 15 and A46 road links. Bedrooms 3 Bathrooms 2.5 Reception Rooms 2 Built 2015 Internal Size 906 sq/ft Kitchen/diner Utiltity Area Driveway 1 car Garage Single Rear Patio South facing Neutral decor throughout Council Tax D EPC Rating B Warwick District Council