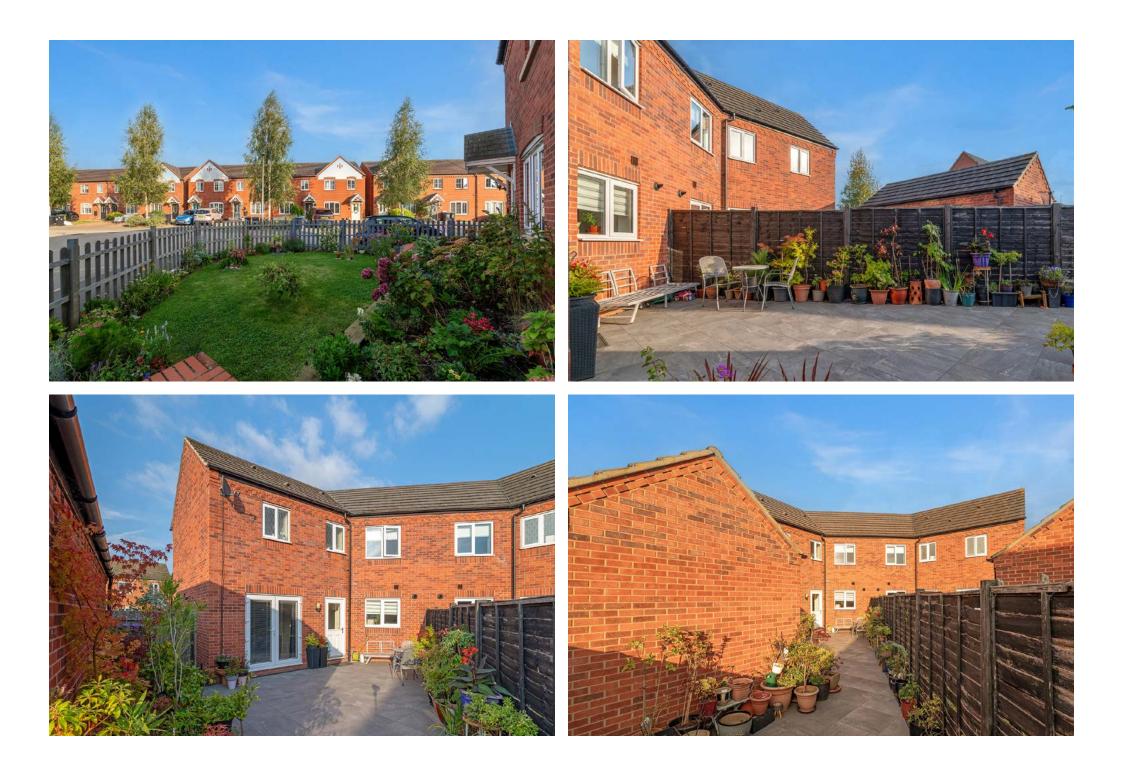

## This beautiful 3 bedroom, semi-detached home is located on the desirable Chase Meadow estate, just a short walk from local shops, amenities and Aylesford School.

The property benefits from a private driveway and single garage at the front, and a south-facing patio garden at the rear.

Inside on the ground floor there is a kitchen-diner with utility area, a spacious living room with bay window to the front and French doors out to the rear patio. Off the entrance hallway there is a downstairs WC.