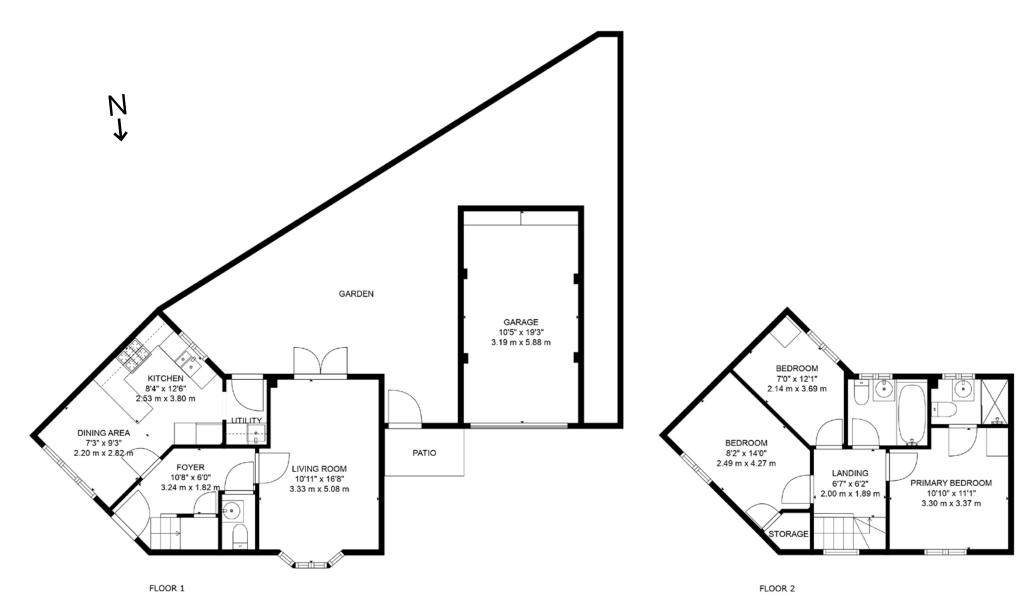

Inside on the ground floor there is a kitchen-diner with utility area, a spacious living room with bay window to the front and French doors out to the rear patio. Off the entrance hallway there is a downstairs WC.

On the first floor there are three spacious bedrooms and two

bathrooms. The primary bedroom benefits from an en-suite shower room.

The property has an attic which is accessed from the first-floor landing, flooring could be installed to provide additional storage if needed.

**TOTAL: 906 sq. ft, 84 m2** FLOOR 1: 456 sq. ft, 42 m2, FLOOR 2: 450 sq. ft, 42 m2 EXCLUDED AREAS: GARDEN: 629 sq. ft, 58 m2, PATIO: 31 sq. ft, 3 m2, GARAGE: 202 sq. ft, 19 m2

SIZES AND DIMENSIONS ARE APPROXIMATE, ACTUAL MAY VARY.