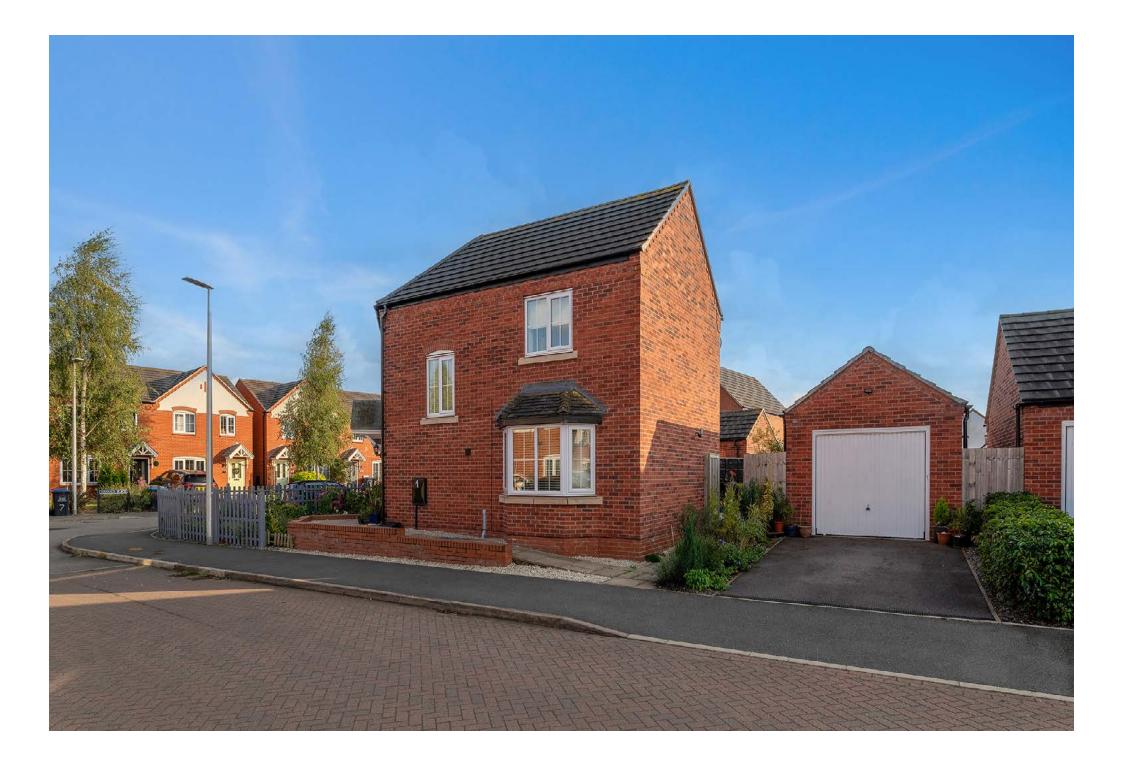

## This beautiful 3 bedroom, semi-detached home is located on the desirable Chase Meadow estate, just a short walk from local shops, amenities and Aylesford School.

The property benefits from a private driveway and single garage at the front, and a south-facing patio garden at the rear.

This is a fantastic property which is conveniently located for easy access to the M40 Junction 15 and A46 road links. Bedrooms 3 Bathrooms 2.5 Reception Rooms 2 Built 2015 Internal Size 906 sq/ft Kitchen/diner Utiltity Area Driveway 1 car Garage Single Rear Patio South facing Neutral decor throughout Council Tax D EPC Rating B Warwick District Council