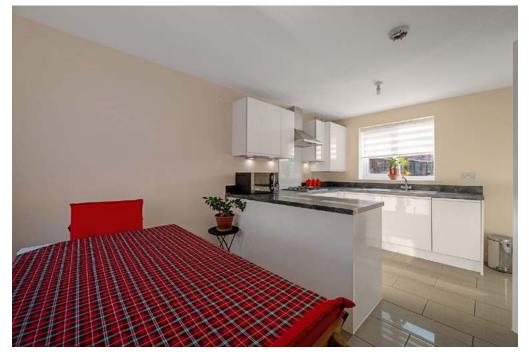

Inside on the ground floor there is a kitchen-diner with utility area, a spacious living room with bay window to the front and French doors out to the rear patio. Off the entrance hallway there is a downstairs WC.