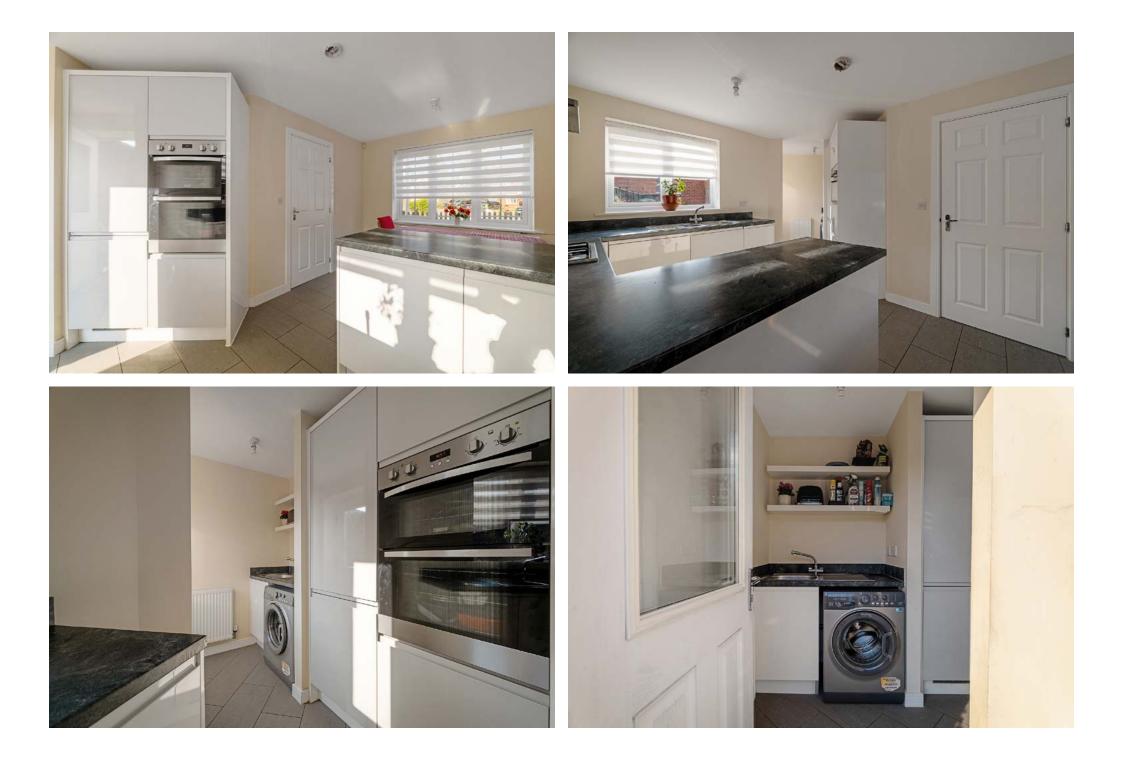

Inside on the ground floor there is a kitchen-diner with utility area, a spacious living room with bay window to the front and French doors out to the rear patio. Off the entrance hallway there is a downstairs WC.