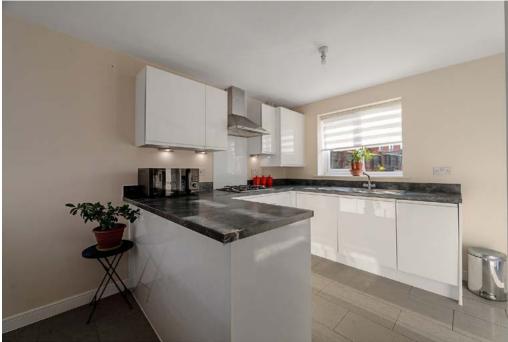

Inside on the ground floor there is a kitchen-diner with utility area, a spacious living room with bay window to the front and French doors out to the rear patio. Off the entrance hallway there is a downstairs WC.