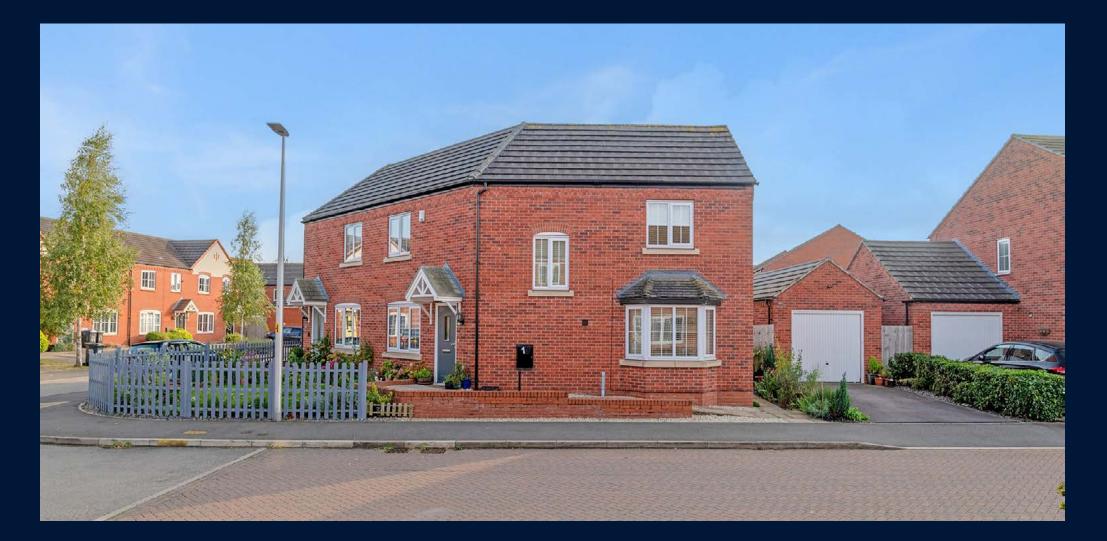

1 Yeats Drive, Warwick, Warwickshire, CV34 6TZ

## This beautiful 3 bedroom, semi-detached home is located on the desirable Chase Meadow estate, just a short walk from local shops, amenities and Aylesford School.

The property benefits from a private driveway and single garage at the front, and a south-facing patio garden at the rear.

This is a fantastic property which is conveniently located for easy access to the M40 Junction 15 and A46 road links. Bedrooms 3 Bathrooms 2.5 Reception Rooms 2 Built 2015 Internal Size 906 sq/ft Kitchen/diner Utiltity Area Driveway 1 car Garage Single Rear Patio South facing Neutral decor throughout Council Tax D EPC Rating B Warwick District Council