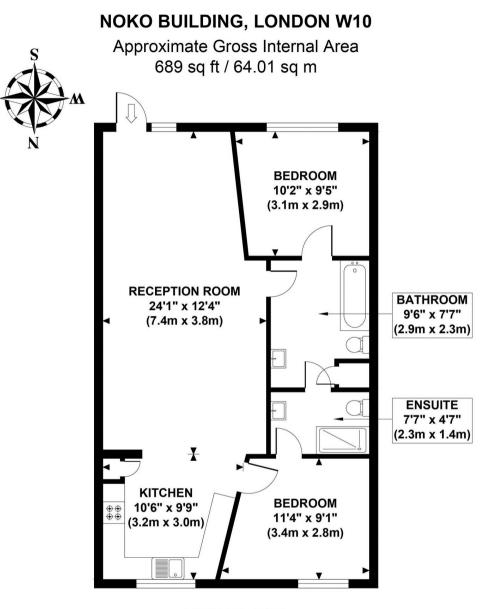

## FIRST FLOOR GROSS INTERNAL FLOOR AREA 689 SQ FT

Although every attempt has been made to ensure accuracy, all measurements are approximate and no responsibility is taken for any error, omission, or mid-statement. This floor plan is for illustrative purposes only and not to scale. Measured in accordance to RICS standards. GB PRO PHOTOS