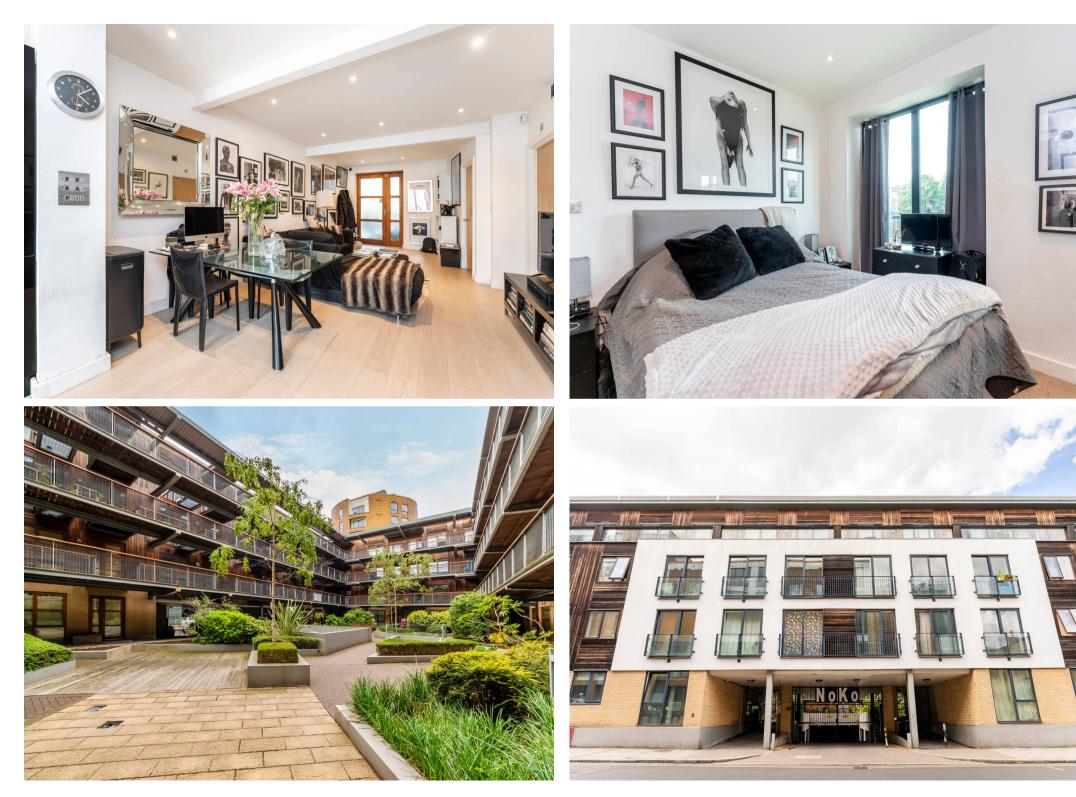

## NoKo, 3-6 Banister Road

Kensal Rise, London

A fantastic and spacious 2 bed / 2 bath apartment situated in the heart of Kensal Rise. Council Tax band: D

Tenure: Leasehold