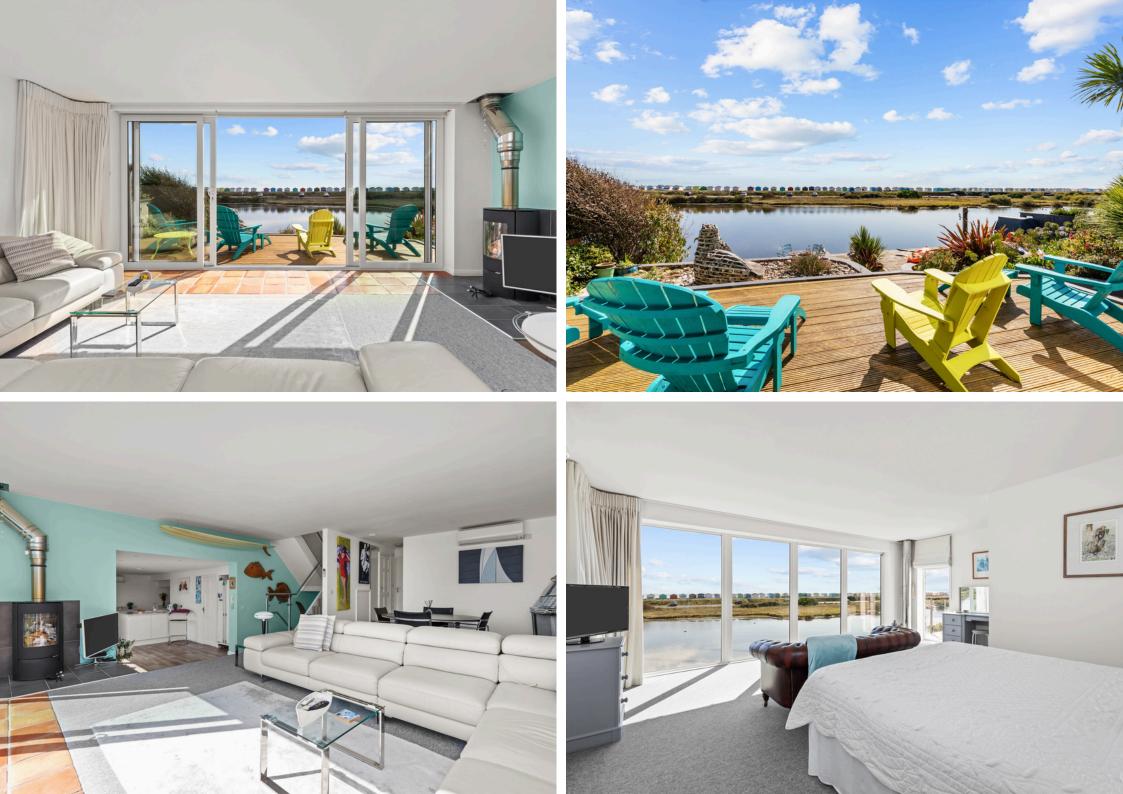

As you step inside, you are immediately greeted with a sense of light and space with all principal rooms facing South. The modern open-plan living area is flooded with natural light, creating an inviting atmosphere for both relaxation and entertainment. There is a cozy log burner for the winter months and air conditioning provides all year round comfort, especially during the summer months.

The main house, which was extended and built to the side and rear by demolishing part of the existing house around 12 years ago boasts modern open plan living with 3 spacious bedrooms, 2 bathrooms and a utility space, all designed with a focus on comfort and relaxation. The main bedroom offers panoramic views of the lagoon and sea from its full height solar glazed windows, providing an incredible space, with the added benefit of wiring for electric blinds, it's own en-suite, and walk in wardrobe. From here, a door opens onto the first floor south facing terrace, offering views over the lagoon and sea. Bedroom 2 is also located on the top floor and enjoys southerly views. Each bedroom is tastefully decorated and offers ample storage space.

The Kitchen is a modern space with a large pantry, space for a large Americanstyle fridge freezer, fitted cupboards and easy access to the garden. Bedroom 3 is located to the front of the house with access to the shower room and utility space.

Outside, you have a well-maintained decked area with numerous areas to relax and entertain alongside the impressive lagoon, making this a very special environment. Widewater Lagoon, a beautiful, coastal nature reserve is one of the area's hidden treasures and is home to Herons, Swans, Geese, Cormorants, Kingfishers and Gulls to name a few!