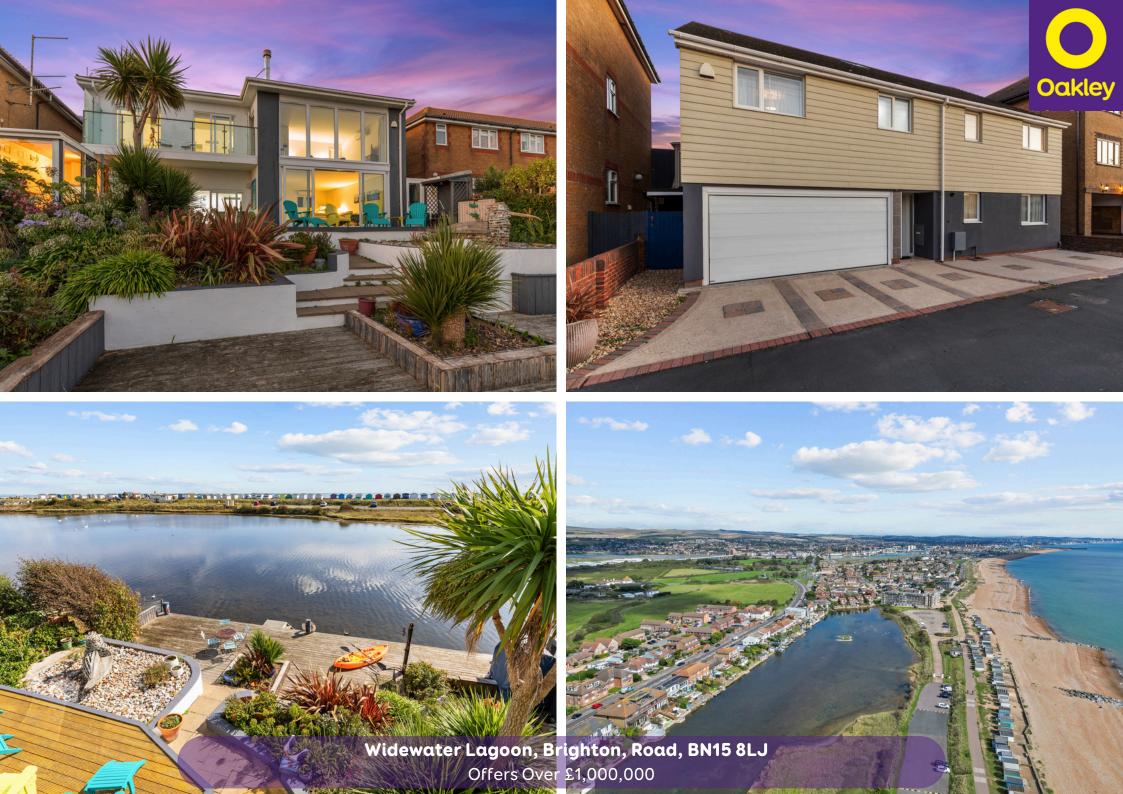

## Widewater Lagoon, Brighton, Road, BN158LJ

## The Property & Area

WELCOME TO WIDEWATER LAGOON. THIS EXTRAORDINARY DETACHED WATERSIDE HOME IS LOCATED ON THE BORDER LANCING AND SHOREHAM ON BRIGHTON ROAD.

This unique home offers not only a stunning residence but also an attached 2bedroom annexe, perfect for accommodating guests, family members or potential office space. With its unrivaled south-facing views over Widewater Lagoon and the sea, this is an exceptional home built to exacting standards with insulation installed above standard requirements.

Outside, you have a well-maintained decked area with numerous areas to relax and entertain alongside the impressive lagoon, making this a very special environment. Widewater Lagoon, a beautiful, coastal nature reserve is one of the area's hidden treasures and is home to Herons, Swans, Geese, Cormorants, Kingfishers and Gulls to name a few!

The convenience of off-road parking ensures that your vehicles are safely stored, while the log store provides ample space to keep your firewood dry during the colder months.

The incredible 'Showroom' style 4-car garage with an electric door offers internal access from the house, secure parking and additional storage space for your vehicles and recreational equipment. Whether you are a car enthusiast with a collection to showcase, or simply have a larger family with multiple vehicles, this garage is a rare find.