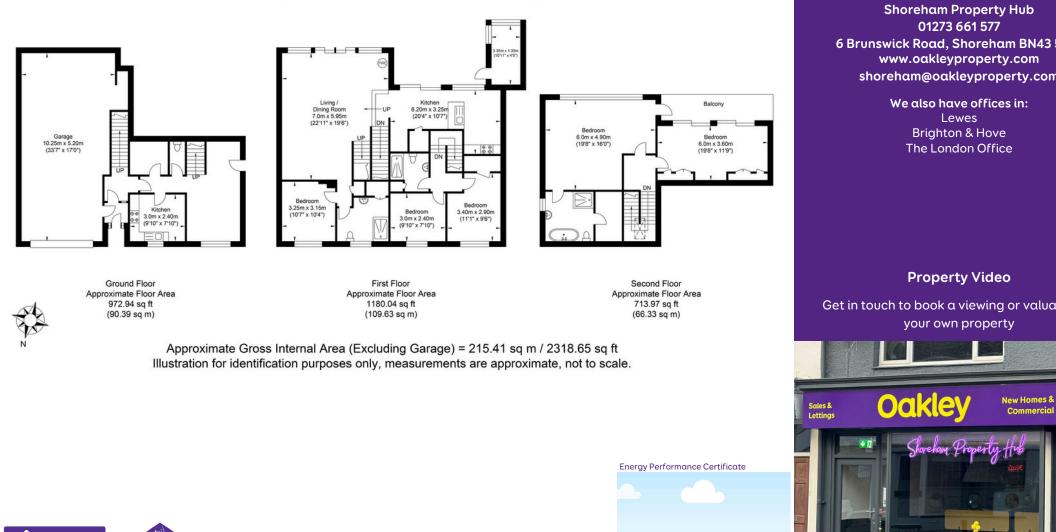

The main house, which was extended and built to the side and rear by demolishing part of the existing house around 12 years ago boasts modern open plan living with 3 spacious bedrooms, 2 bathrooms and a utility space, all designed with a focus on comfort and relaxation. The main bedroom offers panoramic views of the lagoon and sea from its full height solar glazed windows, providing an incredible space, with the added benefit of wiring for electric blinds, it's own en-suite, and walk in wardrobe. From here, a door opens onto the first floor south facing terrace, offering views over the lagoon and sea. Bedroom 2 is also located on the top floor and enjoys southerly views. Each bedroom is tastefully decorated and offers ample storage space.

The Kitchen is a modern space with a large pantry, space for a large Americanstyle fridge freezer, fitted cupboards and easy access to the garden. Bedroom 3 is located to the front of the house with access to the shower room and utility space.

In addition to the main house, the property includes an impressive 2-bedroom annexe forming part of the original house. This versatile space can be used to accommodate guests, create a home office, or simply provide additional living space for a growing family. The annexe is run via its own heating system and provides a lounge, kitchen, utility area, Bathroom/WC and 2 bedrooms. There is a side entrance as well as access from the main house.

## **Brighton Road, Lancing**

Please note These details have been produced in good faith and are believed to be accurate based upon the information supplied but they are not intended to form part of a contract. All statements contained in these particulars as to this property are made without responsibility on the part of Oakley, the vendors or lessors and are NOT to be relied on as statements or representations of fact. Any intending purchasers must satisfy themselves by inspection or otherwise as to the correctness of each of the statements contained in these particulars. The vendors, Oakley and any person who work in their employment do not have any authority to make or give any representation or warranty. The floor plan is for illustrative purposes only and the accuracy cannot be relied upon or guaranteed and no responsibility is taken for an error, omission or mis-statement. The total floor area shown has been taken from the EPC