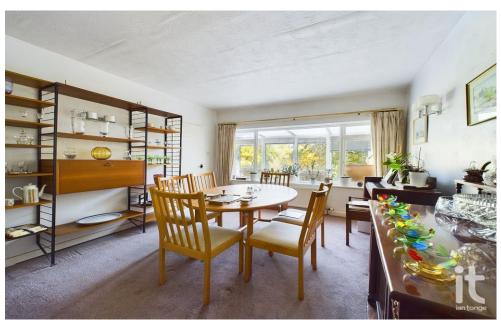

### **Dining Room**

Single glazed window to the front aspect, radiator, feature fireplace, wall lights, door leading to the lounge, power points.

#### Lounge

Two sets of patio doors leading to the rear garden, two radiators, power points, double doors leading to the kitchen.