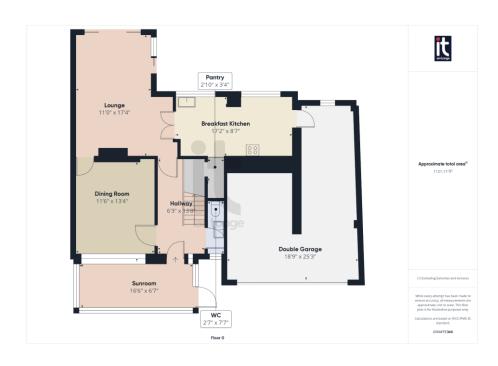

Two Reception Rooms

Downstairs W.C.

Ian Tonge Property Services are delighted to offer for sale this unique spacious three double bedroomed detached house which commands a fantastic 0.26 acre freehold plot at the top of a small cul-de-sac, with views of Lyme Park. The property comprises of entrance sunroom, hallway, downstairs W.C., dining room, lounge, breakfast kitchen, landing, three double bedrooms, shower room and separate W.C.. Outside there are beautiful private gardens and double garage. The property does require some modernisation, giving scope for potential buyers to improve to their own standards. Worthy of mention is that the property is double glazed, warmed by gas central heating and is chain free.

## **Entrance/Sunroom**

Entrance door, uPVC frame, double glazed windows, tiled floor, radiator, power points, door to the hallway.

## Hallway

uPVC entrance door, staircase leading to the first floor, radiator.

#### **Downstairs W.C.**

Low level W.C., hand wash basin, double glazed window.

### **Dining Room**

Single glazed window to the front aspect, radiator, feature fireplace, wall lights, door leading to the lounge, power points.

#### Lounge

Two sets of patio doors leading to the rear garden, two radiators, power points, double doors leading to the kitchen.

## **Breakfast Kitchen**

Double glazed windows to the rear aspect, range of fitted wall and base units, work surfaces with inset stainless steel sink unit, built-in Siemens electric oven and NEFF hob, part tiled walls, storage pantry, radiator, power points, access to the hallway and garage.

#### Landing

Loft access, doors to the various rooms.

#### **Bedroom One**

Double glazed window to the front aspect, radiator, storage cupboards, power points.

#### **Bedroom Two**

Double glazed windows to the rear aspect, radiator, vanity sink with base unit, power points.

#### **Bedroom Three**

Double glazed windows to the front and rear aspects, built-in wardrobes/storage cupboards, radiator, vanity sink unit, power points.

## **Shower Room**

Double glazed window to the rear aspect, shower cubicle with seat, pedestal wash basin, pedestal wash basin, chrome towel radiator, tiled walls, airing cupboard.

## Separate W.C.

Double glazed window, low level W.C.

## **Double Garage**

Double garage door, double glazed window, central heating boiler, door to the garden, electric and gas meters, water tap, plumbing for the washing machine.