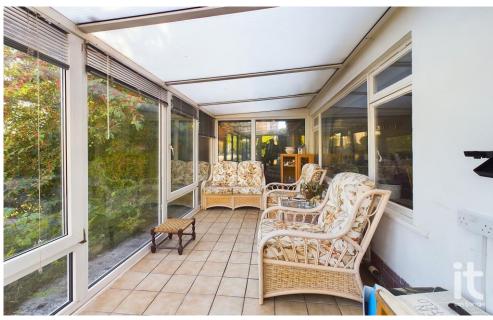

## **Entrance/Sunroom**

Entrance door, uPVC frame, double glazed windows, tiled floor, radiator, power points, door to the hallway.