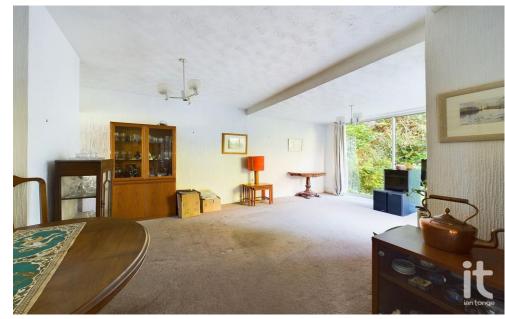

#### Lounge

Two sets of patio doors leading to the rear garden, two radiators, power points, double doors leading to the kitchen.