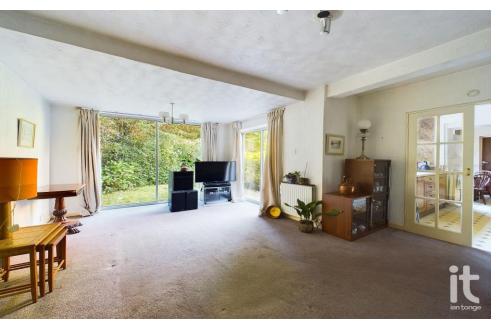

#### Lounge

Two sets of patio doors leading to the rear garden, two radiators, power points, double doors leading to the kitchen.