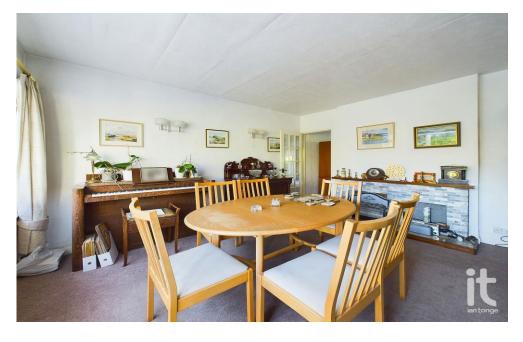

### **Dining Room**

Single glazed window to the front aspect, radiator, feature fireplace, wall lights, door leading to the lounge, power points.