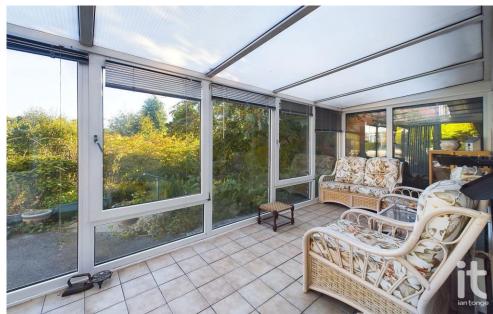

## **Entrance/Sunroom**

Entrance door, uPVC frame, double glazed windows, tiled floor, radiator, power points, door to the hallway.