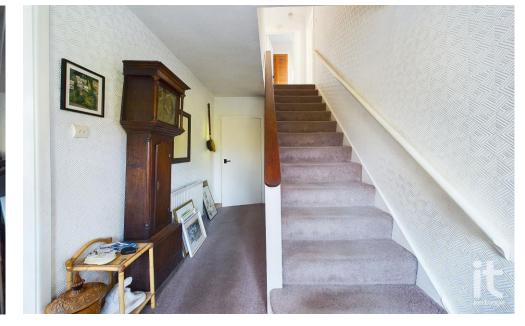

the front and rear aspects, built-in wardrobes/storage cupboards, radiator, vanity sink unit, power points.

## **Shower Room**

Double glazed window to the rear aspect, shower cubicle with seat, pedestal wash basin, pedestal wash basin, chrome towel radiator, tiled walls, airing cupboard.

## Separate W.C.

Double glazed window, low level W.C.

## Outside

Long driveway leading to the double garage, beautiful private garden which is lawned with mature shrubs and trees, well stocked borders and pond. The

rear garden has a flagged area, lawn, mature shrubs, trees and a variety of plants, greenhouse.

## **Double Garage**

Double garage door, double glazed window, central heating boiler, door to the garden, electric and gas meters, water tap, plumbing for the washing machine.