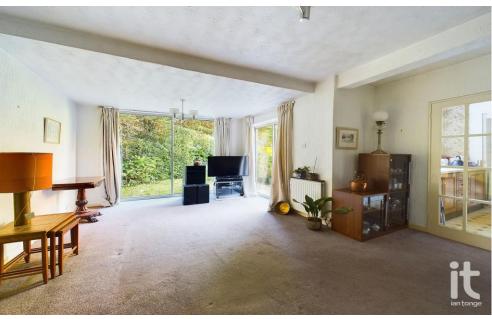

#### Lounge

Two sets of patio doors leading to the rear garden, two radiators, power points, double doors leading to the kitchen.