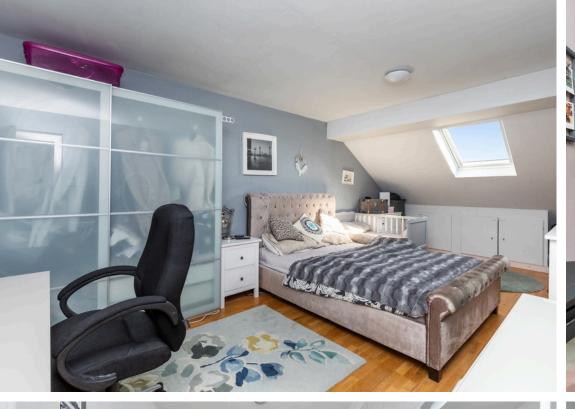

The heart of the home is undoubtedly the generously sized reception room, offering ample space for relaxing and entertaining. Large windows flood the room with natural light, emphasizing the beautiful period features such as decorative ceiling moldings and an elegant fireplace. This versatile space can easily accommodate both a comfortable lounge area and a formal dining setup.