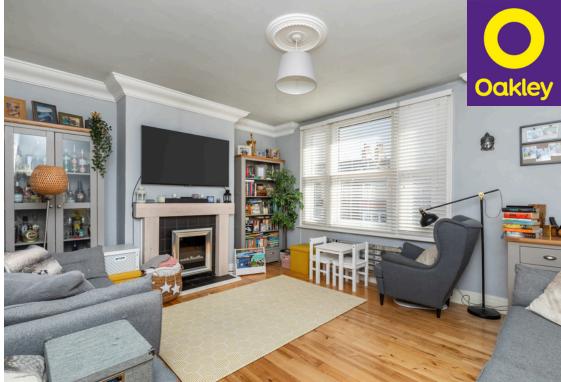

The heart of the home is undoubtedly the generously sized reception room, offering ample space for relaxing and entertaining. Large windows flood the room with natural light, emphasizing the beautiful period features such as decorative ceiling moldings and an elegant fireplace. This versatile space can easily accommodate both a comfortable lounge area and a formal dining setup.