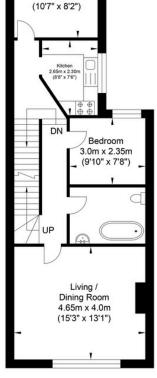

### Southview Road, Southwick

Bedroom

3.25m x 2.50m

Bedroom 6.80m x 4.65m (22'3" x 15'3")

Ground Floor Approximate Floor Area 41.11 sq ft (3.82 sq m)

First Floor Approximate Floor Area 598.47 sq ft (55.60 sq m)

Approximate Gross Internal Area = 91.27 sq m / 982.42 sq ft Illustration for identification purposes only, measurements are approximate, not to scale.