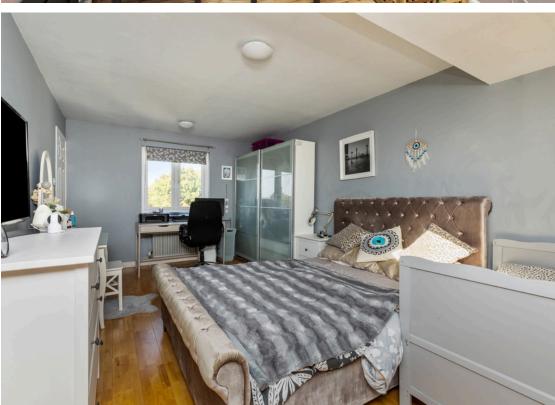

The heart of the home is undoubtedly the generously sized reception room, offering ample space for relaxing and entertaining. Large windows flood the room with natural light, emphasizing the beautiful period features such as decorative ceiling moldings and an elegant fireplace. This versatile space can easily accommodate both a comfortable lounge area and a formal dining setup.