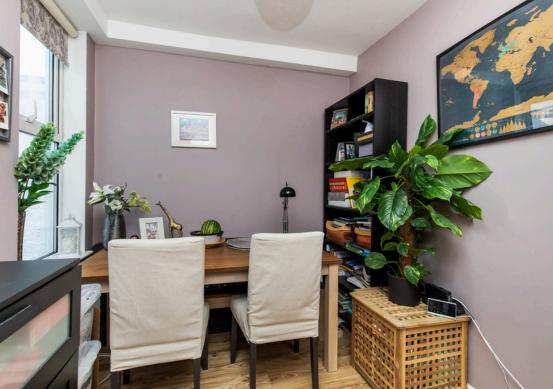

The heart of the home is undoubtedly the generously sized reception room, offering ample space for relaxing and entertaining. Large windows flood the room with natural light, emphasizing the beautiful period features such as decorative ceiling moldings and an elegant fireplace. This versatile space can easily accommodate both a comfortable lounge area and a formal dining setup.