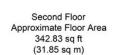

### Southview Road, Southwick

Bedroom

3.25m x 2.50m

Bedroom 6.80m x 4.65m (22'3" x 15'3")

Ground Floor Approximate Floor Area 41.11 sq ft (3.82 sq m)

First Floor Approximate Floor Area 598.47 sq ft (55.60 sq m)

Approximate Gross Internal Area = 91.27 sq m / 982.42 sq ft Illustration for identification purposes only, measurements are approximate, not to scale.