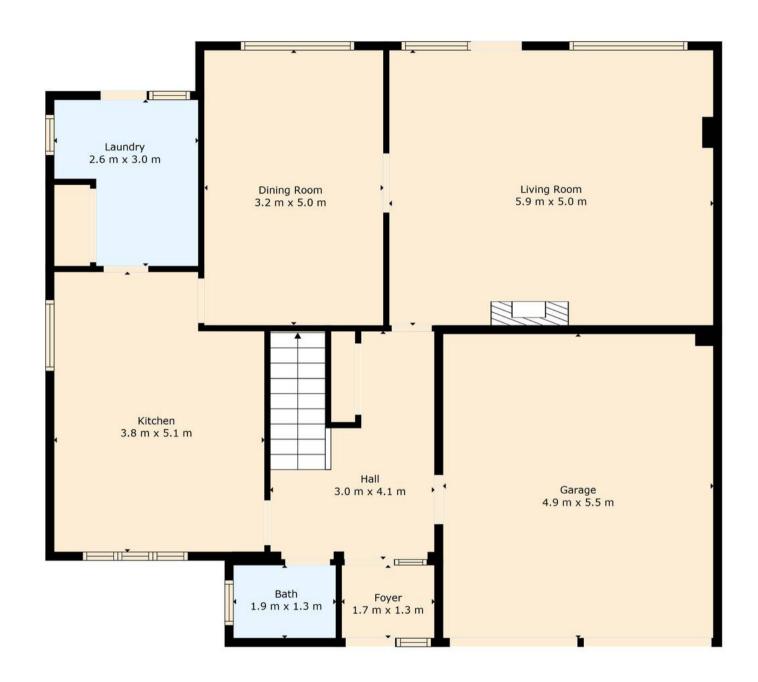

d bedrooms, an ensuite shower room, a family bathroom, and a study. The main bedroom, a generous double located at the rear, features fitted wardrobes, an ensuite shower room, and a walk-in wardrobe. This room also has access to a study, perfect for a nursery or home office. The second bedroom is a spacious double at the front, complete with a fitted wardrobe, while the third bedroom is another double at the rear. The upstairs bathroom also being of a plentiful size. Fully fitted with all appliances.

Outdoor Space: The property includes a beautifully maintained mature garden. Patio with a brick barbecue and pond, making it an ideal spot for outdoor dining and entertaining guests. At the front, you'll find a double garage, easily accessible from the inside hallway aswell.



















TOTAL: 188 m2 FLOOR 1: 91 m2, FLOOR 2: 97 m2 EXCLUDED AREAS: GARAGE: 27 m2



# RDR Dassaur estate agents

Unit 2 Nelson Dale Wharf Street, Warwick - CV34 5LB

01926268989

Admin@RDRDassaur.co.uk

rdrdassaur.co.uk/