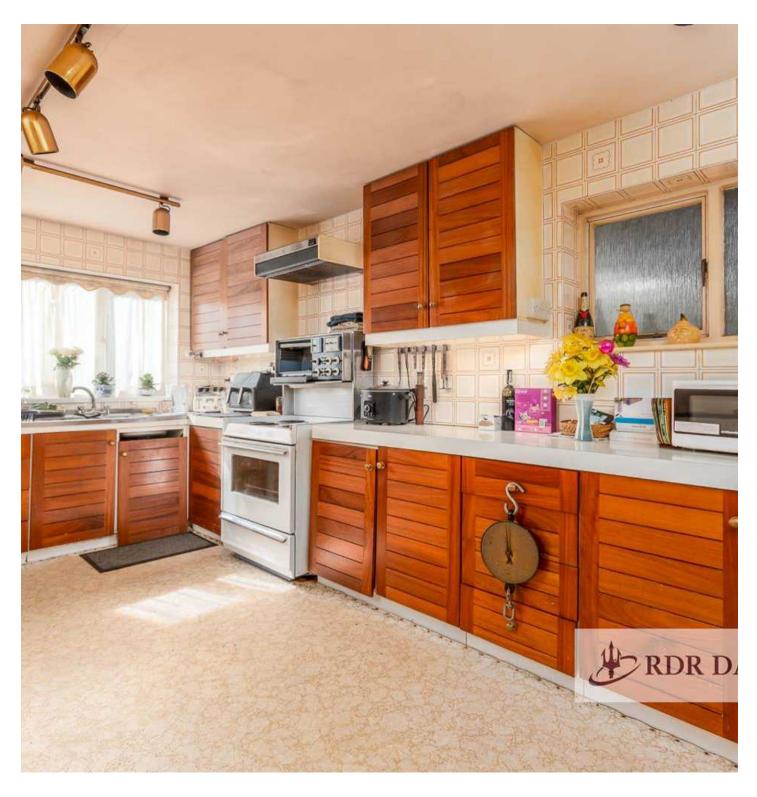

**Entrance & Interior:** As you step inside, you are greeted by a welcoming entrance porch that connects to all main areas of the house.

**Kitchen:** The kitchen features a family breakfast table as well as an array of wall and base units, providing ample storage and under-counter space for appliances. It also leads to a separate utility room equipped with a sink and additional storage options.