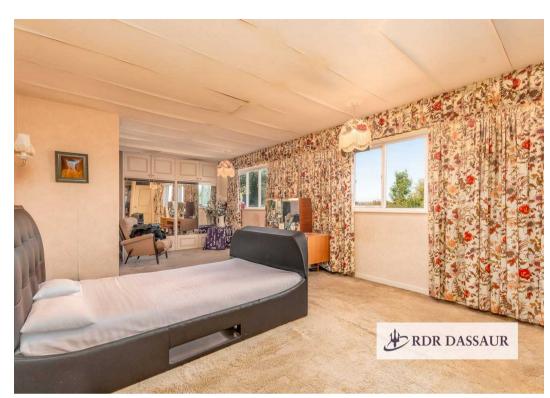

### Forfton House Napton Road

Stockton, Southam

First Floor: The first floor comprises of three well-sized bedrooms, an ensuite shower room, a family bathroom, and a study. The main bedroom, a generous double located at the rear, features fitted wardrobes, an ensuite shower room, and a walk-in wardrobe. This room also has access to a study, perfect for a nursery or home office. The second bedroom is a spacious double at the front, complete with a fitted wardrobe, while the third bedroom is another double at the rear. The upstairs bathroom also being of a plentiful size. Fully fitted with all appliances.