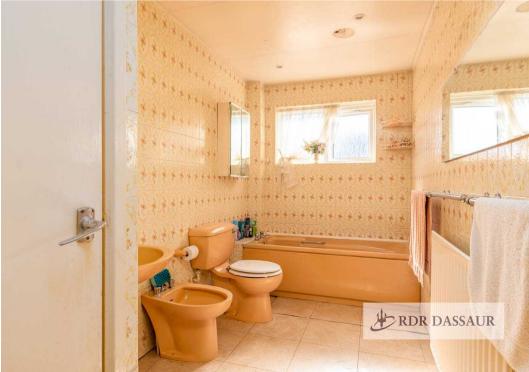

### Forfton House Napton Road

Stockton, Southam

First Floor: The first floor comprises of three well-sized bedrooms, an ensuite shower room, a family bathroom, and a study. The main bedroom, a generous double located at the rear, features fitted wardrobes, an ensuite shower room, and a walk-in wardrobe. This room also has access to a study, perfect for a nursery or home office. The second bedroom is a spacious double at the front, complete with a fitted wardrobe, while the third bedroom is another double at the rear. The upstairs bathroom also being of a plentiful size. Fully fitted with all appliances.