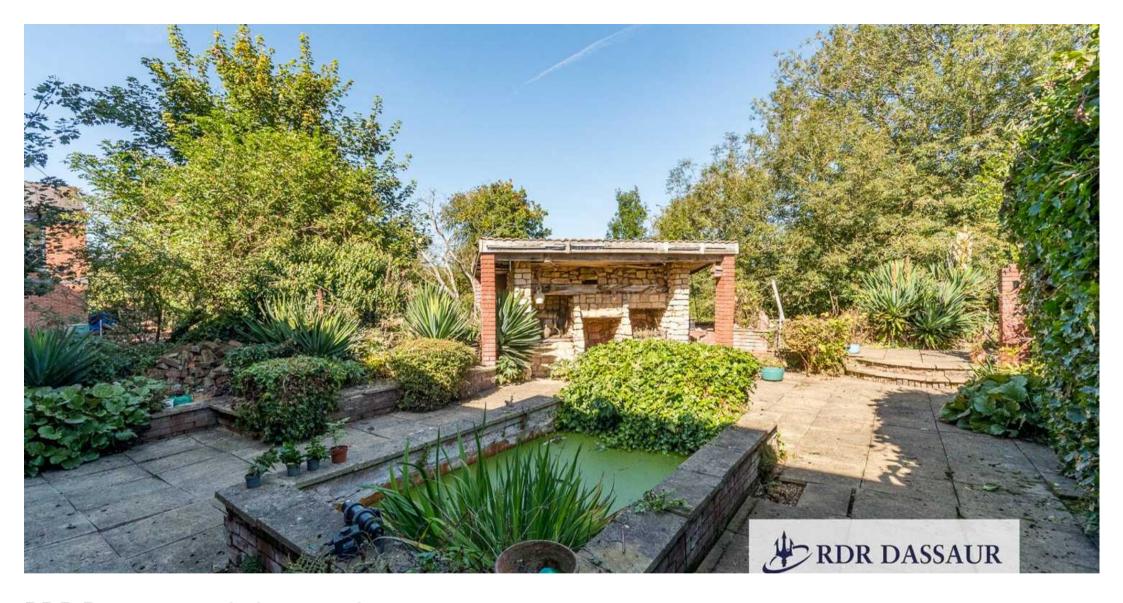

Outdoor Space: The property includes a beautifully maintained mature garden. Patio with a brick barbecue and pond, making it an ideal spot for outdoor dining and entertaining guests. At the front, you'll find a double garage, easily accessible from the inside hallway aswell.