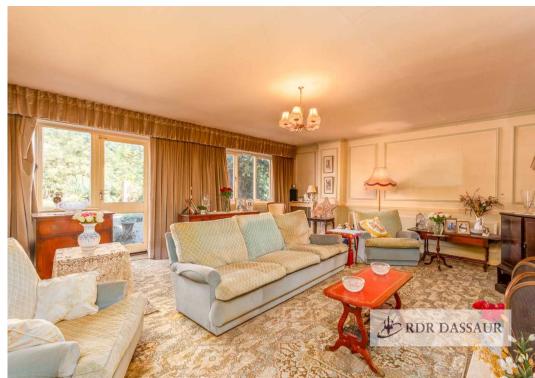

Living Spaces: At the rear of the home, the bright and airy lounge is bathed in natural light thanks to patio doors that open to the garden. A charming feature fireplace adds to the warmth and homeliness of this family space. Adjacent to the lounge, a separate dining room at the back offers flexibility, serving as an ideal space for work or as an alternative living room space