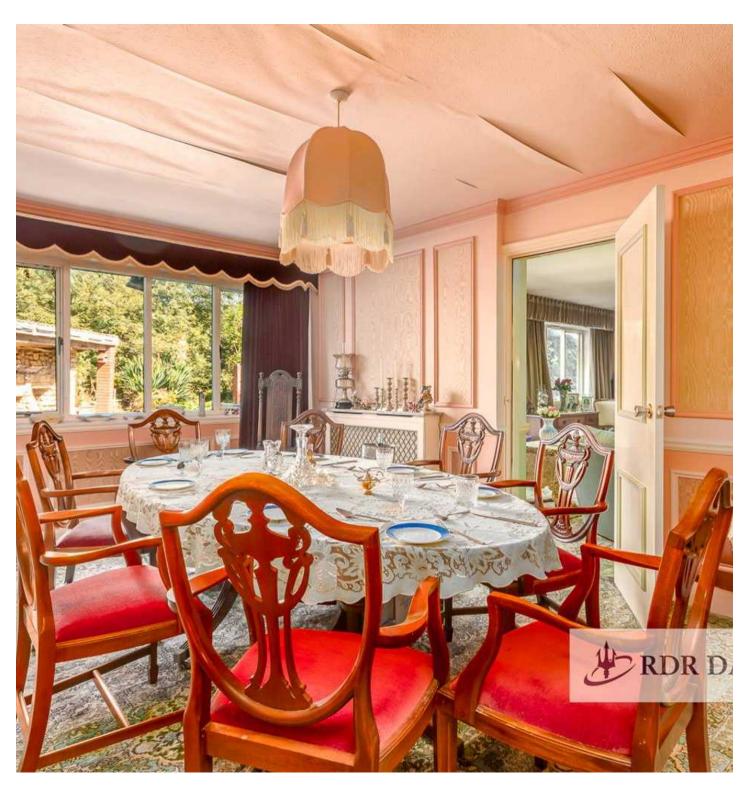

Living Spaces: At the rear of the home, the bright and airy lounge is bathed in natural light thanks to patio doors that open to the garden. A charming feature fireplace adds to the warmth and homeliness of this family space. Adjacent to the lounge, a separate dining room at the back offers flexibility, serving as an ideal space for work or as an alternative living room space