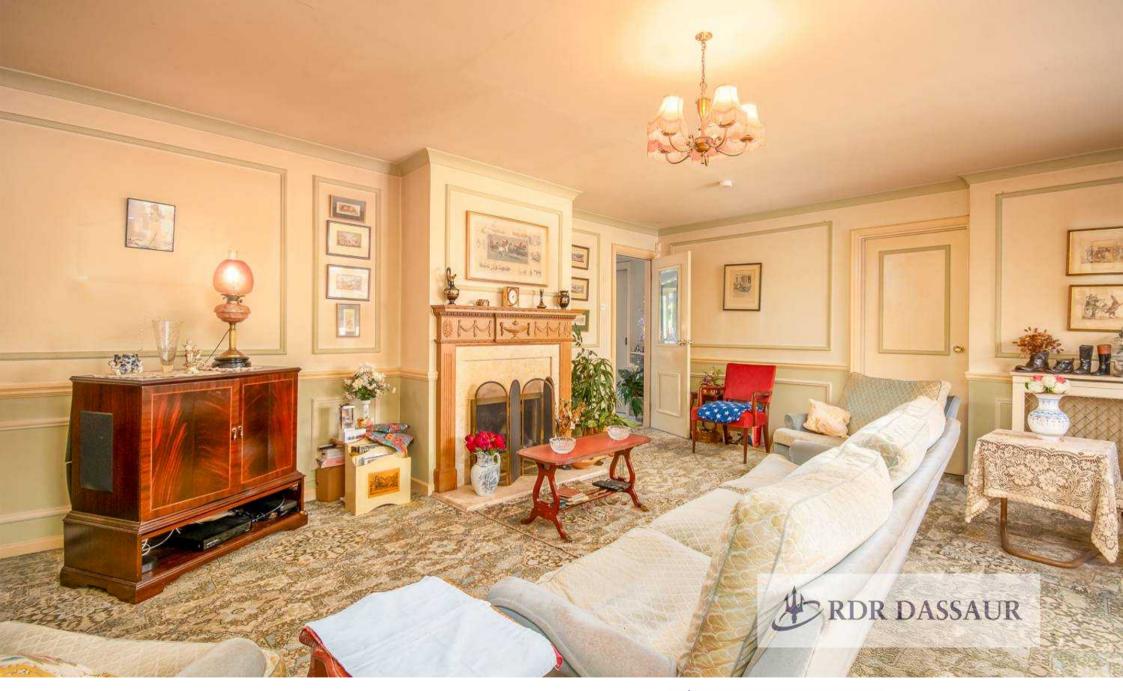

Living Spaces: At the rear of the home, the bright and airy lounge is bathed in natural light thanks to patio doors that open to the garden. A charming feature fireplace adds to the warmth and homeliness of this family space. Adjacent to the lounge, a separate dining room at the back offers flexibility, serving as an ideal space for work or as an alternative living room space