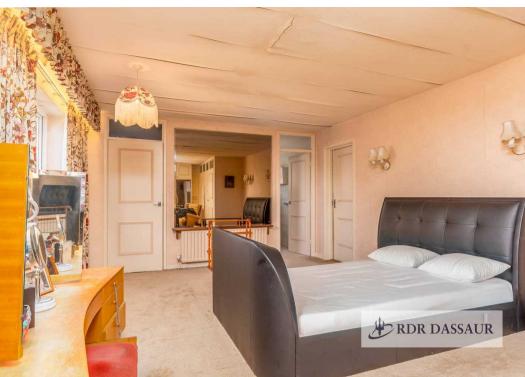

### Forfton House Napton Road

Stockton, Southam

First Floor: The first floor comprises of three well-sized bedrooms, an ensuite shower room, a family bathroom, and a study. The main bedroom, a generous double located at the rear, features fitted wardrobes, an ensuite shower room, and a walk-in wardrobe. This room also has access to a study, perfect for a nursery or home office. The second bedroom is a spacious double at the front, complete with a fitted wardrobe, while the third bedroom is another double at the rear. The upstairs bathroom also being of a plentiful size. Fully fitted with all appliances.