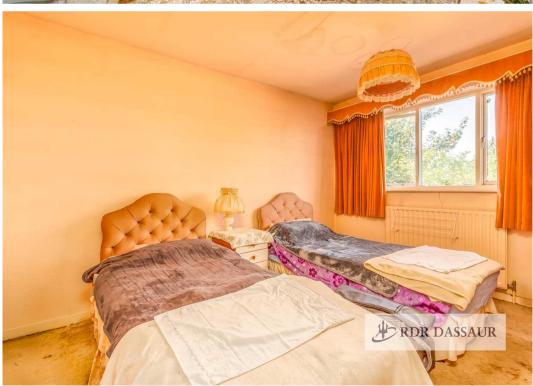

### Forfton House Napton Road

Stockton, Southam

First Floor: The first floor comprises of three well-sized bedrooms, an ensuite shower room, a family bathroom, and a study. The main bedroom, a generous double located at the rear, features fitted wardrobes, an ensuite shower room, and a walk-in wardrobe. This room also has access to a study, perfect for a nursery or home office. The second bedroom is a spacious double at the front, complete with a fitted wardrobe, while the third bedroom is another double at the rear. The upstairs bathroom also being of a plentiful size. Fully fitted with all appliances.