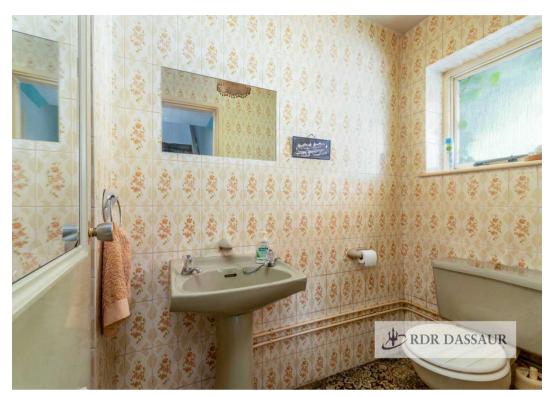

### Forfton House Napton Road

Stockton, Southam

First Floor: The first floor comprises of three well-sized bedrooms, an ensuite shower room, a family bathroom, and a study. The main bedroom, a generous double located at the rear, features fitted wardrobes, an ensuite shower room, and a walk-in wardrobe. This room also has access to a study, perfect for a nursery or home office. The second bedroom is a spacious double at the front, complete with a fitted wardrobe, while the third bedroom is another double at the rear. The upstairs bathroom also being of a plentiful size. Fully fitted with all appliances.