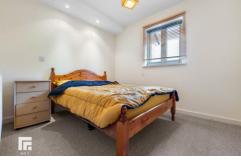

#### **BEDROOM TWO**

9' 6" x 8' 6" (2.91m x 2.61m)

Carpet to floor. Double glazed window.

Power points. Pendant light fitting with additional spotlights.