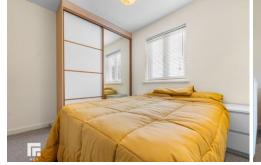

#### MASTER BEDROOM

10' 0" x 8' 7" (3.06m x 2.62m)

Carpet to floor. Pendant light fitting with additional spotlights. Fitted wardrobes.

Double glazed window. Power points.

Radiator