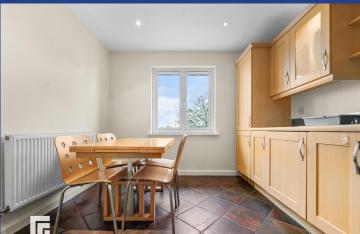

### KITCHEN/DINER

15' 1" x 13' 10" (4.62m x 4.23m) Modern fitted kitchen with a range of wall, base and drawer units with worktops over incorporating stainless steel sink with hot and cold tap over and gas hob with extractor fan above and oven beneath. Integrated fridge/freezer and dishwasher. Stainless steel splashback. Spotlights. Power points. Tiled flooring. Double glazed window. Radiator.