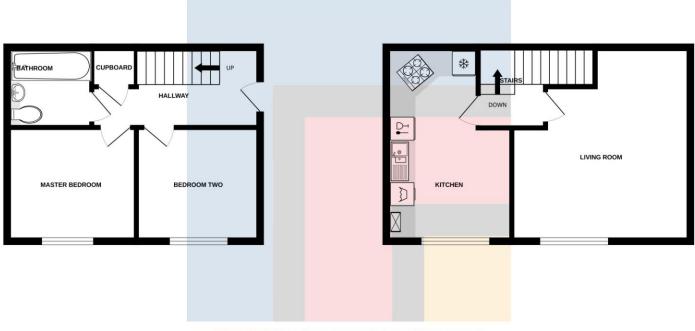

#### **ENTRANCE HALL**

Entered via front door leading from communal hallway. Laminate flooring. Wall mounted security entry intercom system. Doors to both bedrooms, bathroom, and storage cupboard. Pendant light fitting. Stairs rising to first floor.

#### LOUNGE

15' 1" x 13' 10" (4.62m x 4.24m) Carpet to floor. Spotlights. Power points. TV and telephone point. Double glazed windows. Radiator.

### KITCHEN/DINER

15' 1" x 13' 10" (4.62m x 4.23m) Modern fitted kitchen with a range of wall, base and drawer units with worktops over incorporating stainless steel sink with hot and cold tap over and gas hob with extractor fan above and oven beneath. Integrated fridge/freezer and dishwasher. Stainless steel splashback. Spotlights. Power points. Tiled flooring. Double glazed window. Radiator.

#### MASTER BEDROOM

10' 0" x 8' 7" (3.06m x 2.62m)

Carpet to floor. Pendant light fitting with additional spotlights. Fitted wardrobes.

Double glazed window. Power points.

Radiator

#### **BEDROOM TWO**

9' 6" x 8' 6" (2.91m x 2.61m)

Carpet to floor. Double glazed window.

Power points. Pendant light fitting with additional spotlights.

### BATHROOM

Vinyl flooring. Tiled walls. White three-piece-suite comprising WC, vanity wash hand basin with hot and cold tap over and storage beneath, and panelled bath with hot and cold tap over and handheld shower attachment over. Spotlights. Shaver point. Wall mounted mirror. Extractor fan.

### **PARKING**

Secure gated access, to one allocated parking space. Visitor parking.

## Vellacott Close, Lloyd George Avenue, CF10 4AF

THIRD FLOOR SECOND FLOOR

Whilst every attempt has been made to ensure the accuracy of the floorplan contained here, measurements of doors, windows, rooms and any other Items are approximate and no responsibility is taken for any error, omission or mis-statement. This plan is for illustrative purposes only and should be used as such by any prospective purchaser. The services, systems and appliances shown have not been tested and no guarantee as to their operability or efficiency can be given.