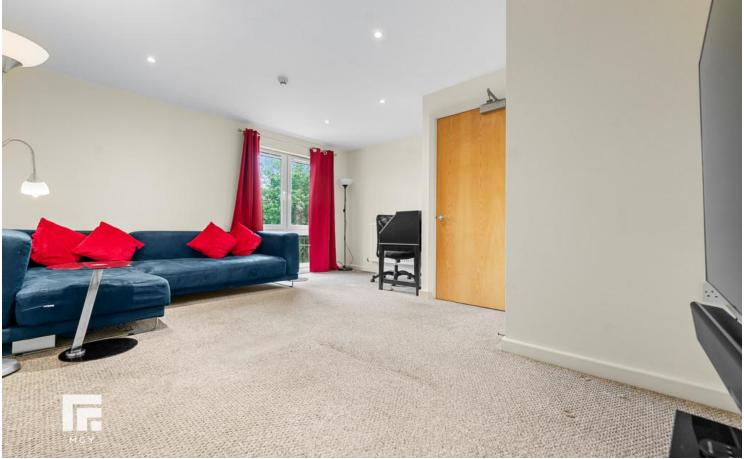

#### LOUNGE

15' 1" x 13' 10" (4.62m x 4.24m) Carpet to floor. Spotlights. Power points. TV and telephone point. Double glazed windows. Radiator.