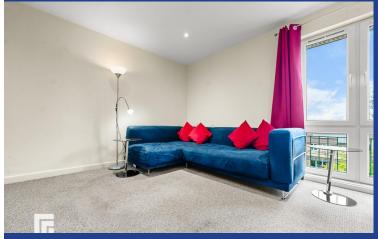

#### LOUNGE

15' 1" x 13' 10" (4.62m x 4.24m) Carpet to floor. Spotlights. Power points. TV and telephone point. Double glazed windows. Radiator.