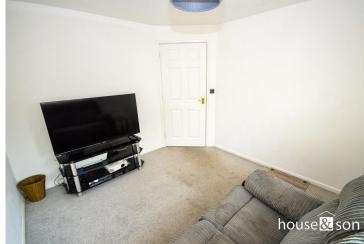

### LOUNGE

10' 4" x 9' 8" (3.15 m x 2.95 m)

Double glazed window with view over Hawthorne Road and screened hedging. TV aerial connection point.