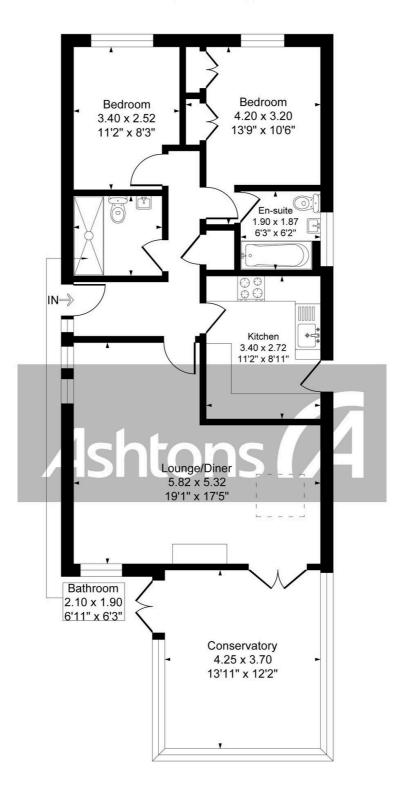

## Ground Floor 946 sq.ft. (87.8 sq.m.) approx

## Total Floor Area : 946 sq.ft. (87.8 sq.m.) approx

Whilst every attempt has been made to ensure the accuracy of the floorplan contained here, measurement of doors, windows, rooms, and any other items are approximate and no responsibility is taken for any error, omission or mis-statement. This plan is for illustrative purposes only and should be used as such by any prospective purchaser. The services, system and appliances shown have not been tested and no guarantee as to their operability or efficiency can be given.