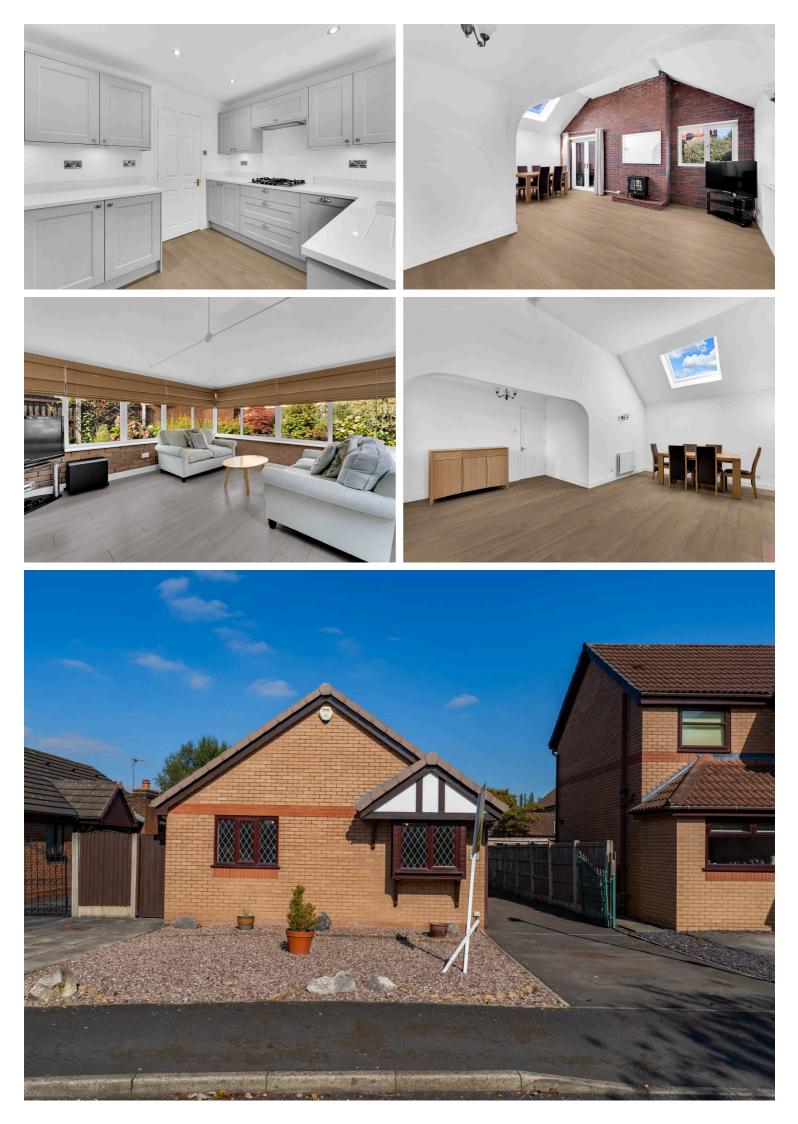

## 18 Moreton Drive, Leigh £325,000 Freehold

This beautifully renovated two-bedroom detached bungalow, located in the highly sought-after area of Pennington on Moreton Drive, offers a perfect blend of modern design and peaceful living.