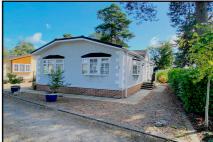

# 2 Aldridge Way, Lone Pine Park, Lone Pine Drive, Ferndown. BH22 8NA

This drawing has been prepared for diagrammatic purpose only. Not to scale.

### 2-Bedroom Park Home - approx 42' x 22'

Accommodation & approximate room dimensions:

- Spacious Hall: Cloaks cupboard.
- Kitchen: approx 12'4" x 9'5". Range of floor and wall cupboards. Built-in high level oven & gas hob with extractor above. Integrated dishwasher, fridge/ freezer & washing machine. Boiler cupboard. Door to raised terrace & garden.
- Dining Area: approx 9'6" x 9'5". Patio doors to raised terrace. Vaulted ceiling.
- Lounge: approx 19' x 11'6". 3 Bay windows. Vaulted ceiling. Feature fireplace.
- Bedroom 1: approx 10'4" x 10'5" Plus Walk-in wardrobe.
- Luxury En-Suite Shower Room
- Bedroom2: approx 10'4" x 8'6" Plus wardrobes
- Luxury Shower Room
- Gas Central Heating & PVCu Double-Glazing
- Block Driveway & GARAGE
- Delightful Private Patio Garden.
- Age Restriction 55+ Pets Considered
- Quality Residential Park in exclusive area near to Ferndown Golf Club & access to heathland walks.

# Stately Albion 'Balmoral' 2018

Pitch Fee: approx £801.48 per quarter Subject to Annual Review Council Tax Band: 'A' Tenure: 1

**Tenure: 1983 Mobile Homes Act Agreement** 

Price: £250,000