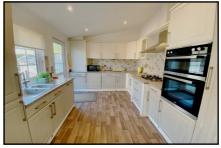

### 2-Bedroom Park Home - approx 42' x 22'

Accommodation & approximate room dimensions:

- Spacious Hall: Cloaks cupboard.
- Kitchen: approx 12'4" x 9'5". Range of floor and wall cupboards. Built-in high level oven & gas hob with extractor above. Integrated dishwasher, fridge/ freezer & washing machine. Boiler cupboard. Door to raised terrace & garden.
- Dining Area: approx 9'6" x 9'5". Patio doors to raised terrace. Vaulted ceiling.
- Lounge: approx 19' x 11'6". 3 Bay windows. Vaulted ceiling. Feature fireplace.
- Bedroom 1: approx 10'4" x 10'5" Plus Walk-in wardrobe.
- Luxury En-Suite Shower Room
- Bedroom2: approx 10'4" x 8'6" Plus wardrobes
- Luxury Shower Room
- Gas Central Heating & PVCu Double-Glazing
- Block Driveway & GARAGE
- Delightful Private Patio Garden.
- Age Restriction 55+ Pets Considered
- Quality Residential Park in exclusive area near to Ferndown Golf Club & access to heathland walks.