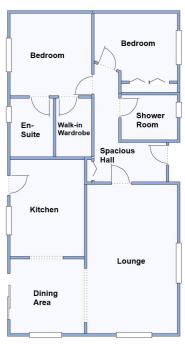

# 2 Aldridge Way, Lone Pine Park, Lone Pine Drive, Ferndown. BH22 8NA

This drawing has been prepared for diagrammatic purpose only. Not to scale.

### 2-Bedroom Park Home - approx 42' x 22'

Accommodation & approximate room dimensions:

- Spacious Hall: Cloaks cupboard.
- Kitchen: approx 12'4" x 9'5". Range of floor and wall cupboards. Built-in high level oven & gas hob with extractor above. Integrated dishwasher, fridge/ freezer & washing machine. Boiler cupboard. Door to raised terrace & garden.
- Dining Area: approx 9'6" x 9'5". Patio doors to raised terrace. Vaulted ceiling.
- Lounge: approx 19' x 11'6". 3 Bay windows. Vaulted ceiling. Feature fireplace.
- Bedroom 1: approx 10'4" x 10'5" Plus Walk-in wardrobe.
- Luxury En-Suite Shower Room
- Bedroom2: approx 10'4" x 8'6" Plus wardrobes
- Luxury Shower Room
- Gas Central Heating & PVCu Double-Glazing
- Block Driveway & GARAGE
- Delightful Private Patio Garden.
- Age Restriction 55+ Pets Considered
- Quality Residential Park in exclusive area near to Ferndown Golf Club & access to heathland walks.