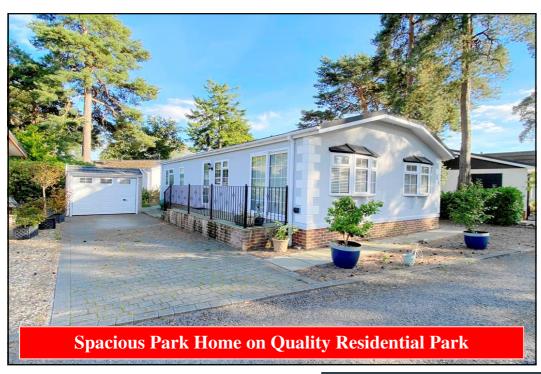

# 2 Aldridge Way, Lone Pine Park, Lone Pine Drive, Ferndown. BH22 8NA

This drawing has been prepared for diagrammatic purpose only. Not to scale.

### 2-Bedroom Park Home - approx 42' x 22'

Accommodation & approximate room dimensions:

- Spacious Hall: Cloaks cupboard.
- Kitchen: approx 12'4" x 9'5". Range of floor and wall cupboards. Built-in high level oven & gas hob with extractor above. Integrated dishwasher, fridge/ freezer & washing machine. Boiler cupboard. Door to raised terrace & garden.
- Dining Area: approx 9'6" x 9'5". Patio doors to raised terrace. Vaulted ceiling.
- Lounge: approx 19' x 11'6". 3 Bay windows. Vaulted ceiling. Feature fireplace.
- Bedroom 1: approx 10'4" x 10'5" Plus Walk-in wardrobe.
- Luxury En-Suite Shower Room
- Bedroom2: approx 10'4" x 8'6" Plus wardrobes
- Luxury Shower Room
- Gas Central Heating & PVCu Double-Glazing
- Block Driveway & GARAGE
- Delightful Private Patio Garden.
- Age Restriction 55+ Pets Considered
- Quality Residential Park in exclusive area near to Ferndown Golf Club & access to heathland walks.

# Stately Albion 'Balmoral' 2018

Pitch Fee: approx £801.48 per quarter Subject to Annual Review Council Tax Band: 'A' Tenure: 1

**Tenure: 1983 Mobile Homes Act Agreement** 

Price: £250,000