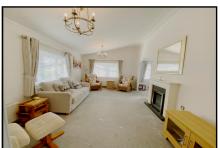

### 2-Bedroom Park Home - approx 42' x 22'

Accommodation & approximate room dimensions:

- Spacious Hall: Cloaks cupboard.
- Kitchen: approx 12'4" x 9'5". Range of floor and wall cupboards. Built-in high level oven & gas hob with extractor above. Integrated dishwasher, fridge/ freezer & washing machine. Boiler cupboard. Door to raised terrace & garden.
- Dining Area: approx 9'6" x 9'5". Patio doors to raised terrace. Vaulted ceiling.
- Lounge: approx 19' x 11'6". 3 Bay windows. Vaulted ceiling. Feature fireplace.
- Bedroom 1: approx 10'4" x 10'5" Plus Walk-in wardrobe.
- Luxury En-Suite Shower Room
- Bedroom2: approx 10'4" x 8'6" Plus wardrobes
- Luxury Shower Room
- Gas Central Heating & PVCu Double-Glazing
- Block Driveway & GARAGE
- Delightful Private Patio Garden.
- Age Restriction 55+ Pets Considered
- Quality Residential Park in exclusive area near to Ferndown Golf Club & access to heathland walks.