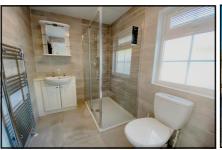

### 2-Bedroom Park Home - approx 42' x 22'

Accommodation & approximate room dimensions:

- Spacious Hall: Cloaks cupboard.
- Kitchen: approx 12'4" x 9'5". Range of floor and wall cupboards. Built-in high level oven & gas hob with extractor above. Integrated dishwasher, fridge/ freezer & washing machine. Boiler cupboard. Door to raised terrace & garden.
- Dining Area: approx 9'6" x 9'5". Patio doors to raised terrace. Vaulted ceiling.
- Lounge: approx 19' x 11'6". 3 Bay windows. Vaulted ceiling. Feature fireplace.
- Bedroom 1: approx 10'4" x 10'5" Plus Walk-in wardrobe.
- Luxury En-Suite Shower Room
- Bedroom2: approx 10'4" x 8'6" Plus wardrobes
- Luxury Shower Room
- Gas Central Heating & PVCu Double-Glazing
- Block Driveway & GARAGE
- Delightful Private Patio Garden.
- Age Restriction 55+ Pets Considered
- Quality Residential Park in exclusive area near to Ferndown Golf Club & access to heathland walks.