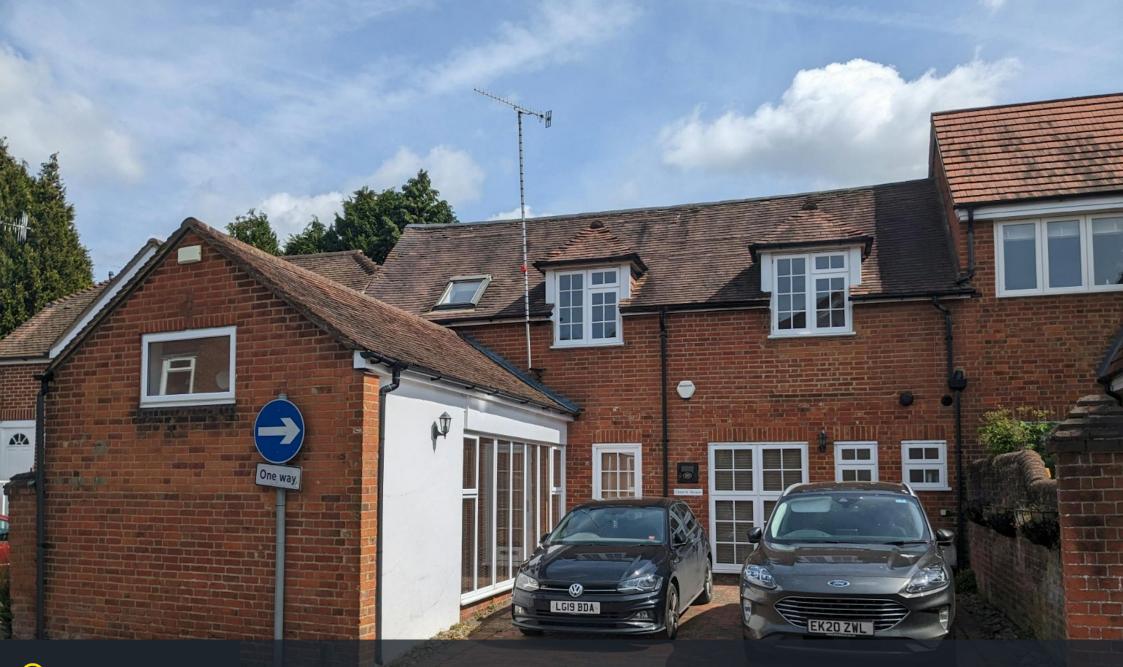

Church House, 10 Chesham Road, Guildford Surrey, GU1 3LS TO LET / FOR SALE | 1,198 SQ FT

#### Location

The subject property is located only 5 minutes walk from Guildford town centre and is formed of a self-contained "E" Class commercial unit previously occupied on a long-term basis by an office user. There is a parking forecourt included with the building with enough rooms for 2-3 cars if double parked.

# Description

The unit presents in very good condition with the outgoing Tenant still in occupation and due to vacate in March '24, carrying out any relevant redecoration items prior to expiry. The offices are split over ground and first floor and include WC's and kitchen facilities on the ground floor.