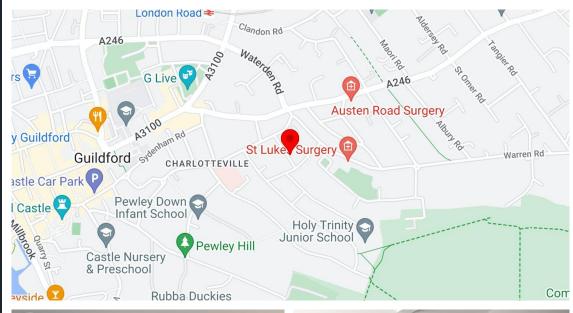

#### Location

The subject property is located only 5 minutes walk from Guildford town centre and is formed of a self-contained "E" Class commercial unit previously occupied on a long-term basis by an office user. There is a parking forecourt included with the building with enough rooms for 2-3 cars if double parked.