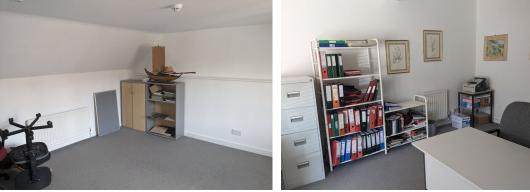

# Description

The unit presents in very good condition with the outgoing Tenant still in occupation and due to vacate in March '24, carrying out any relevant redecoration items prior to expiry. The offices are split over ground and first floor and include WC's and kitchen facilities on the ground floor.

The property is carpeted throughout, with gas fire radiators and fluorescent spot lighting