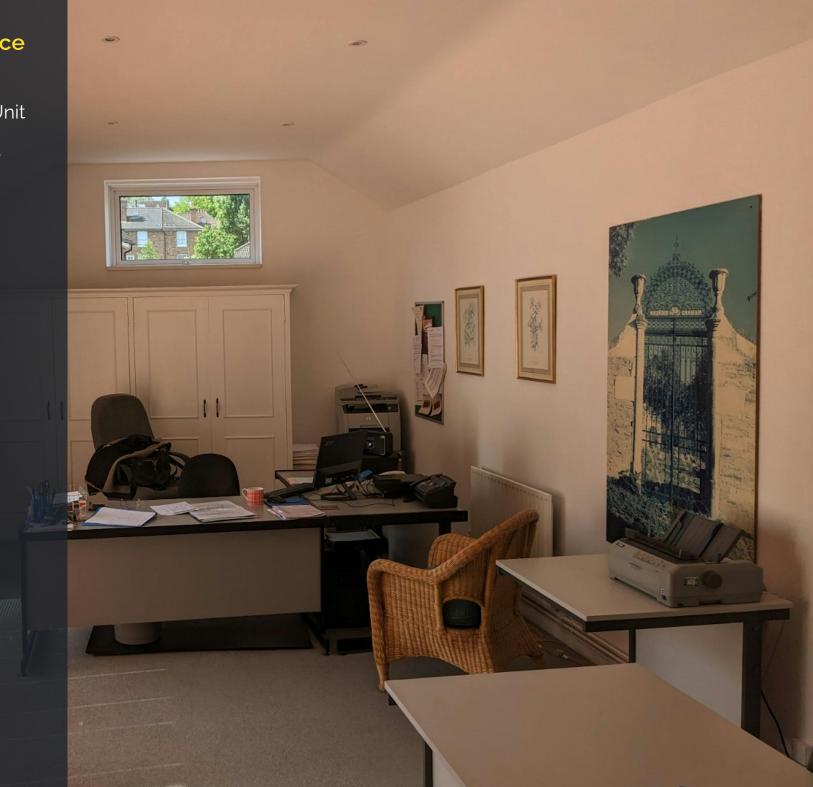

# Description

The unit presents in very good condition with the outgoing Tenant still in occupation and due to vacate in March '24, carrying out any relevant redecoration items prior to expiry. The offices are split over ground and first floor and include WC's and kitchen facilities on the ground floor.

The property is carpeted throughout, with gas fire radiators and fluorescent spot lighting