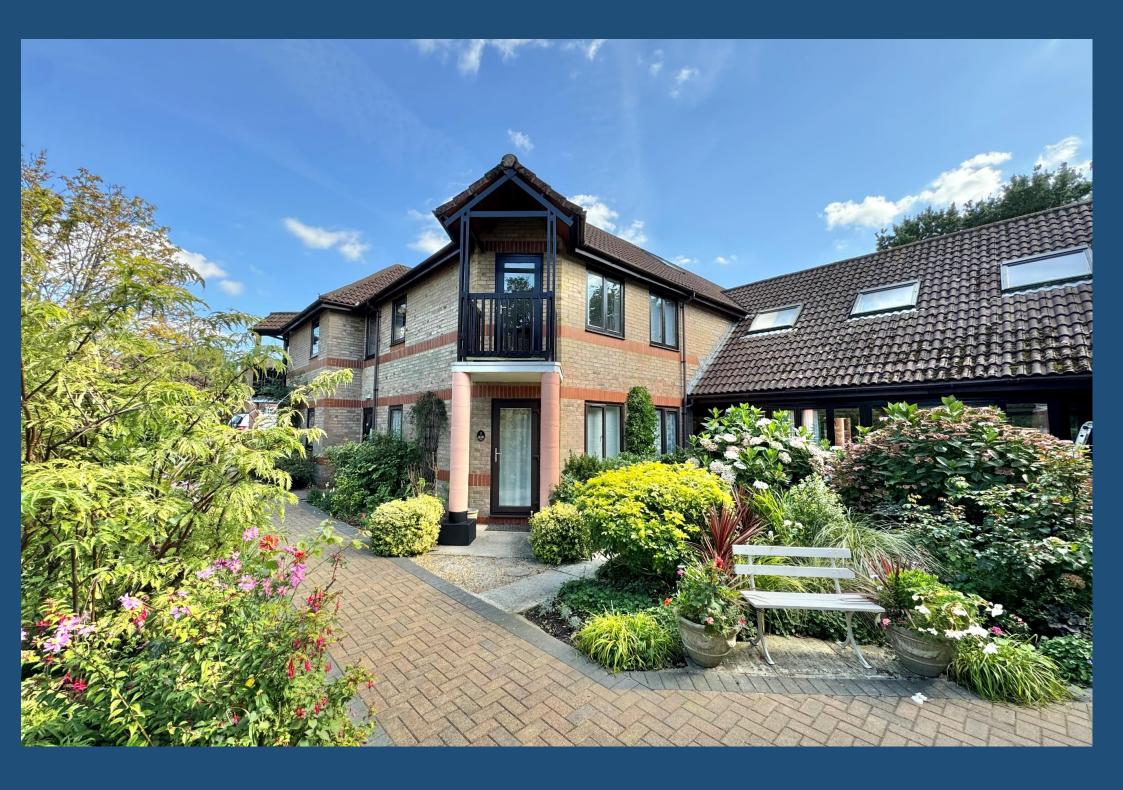

#### Description

Linden Court is just a half a mile stroll from the shops at Park Gate and less than a mile to the Locks Heath Centre and Waitrose. At the front of the block there is parking available on a first come first served basis and an attractive courtyard leading to the main entrance. Communal facilities include a residents' lounge, laundry and guest bedroom available at a small additional charge perfect for visiting friends or family.

Flat 17 is situated at the front of the block and overlooks the main entrance so you will be able to see the coming and goings through the day. The entrance hall is quite spacious with a built-in airing cupboard for all the linen and towels as well as a cloaks cupboard. A door leads into the living room which, along with the hall, has been newly re-carpeted. With a window as well as the door onto the small balcony this is a light bright room. A sliding door accesses the kitchen with a window looking out to the car park area, there is a built-in oven & hob and range of fitted cupboards giving plenty of storage.