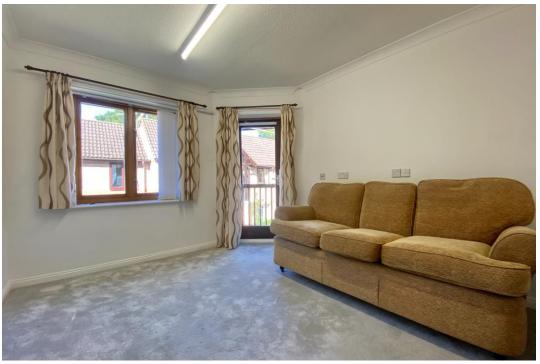

Flat 17 is situated at the front of the block and overlooks the main entrance so you will be able to see the coming and goings through the day. The entrance hall is quite spacious with a built-in airing cupboard for all the linen and towels as well as a cloaks cupboard. A door leads into the living room which, along with the hall, has been newly re-carpeted. With a window as well as the door onto the small balcony this is a light bright room. A sliding door accesses the kitchen with a window looking out to the car park area, there is a built-in oven & hob and range of fitted cupboards giving plenty of storage.