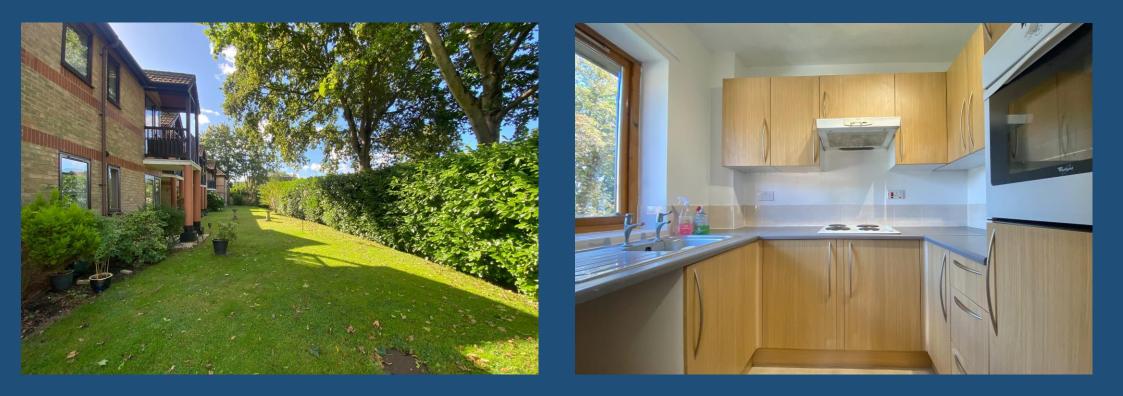

#### Description

Linden Court is just a half a mile stroll from the shops at Park Gate and less than a mile to the Locks Heath Centre and Waitrose. At the front of the block there is parking available on a first come first served basis and an attractive courtyard leading to the main entrance. Communal facilities include a residents' lounge, laundry and guest bedroom available at a small additional charge perfect for visiting friends or family.

Flat 17 is situated at the front of the block and overlooks the main entrance so you will be able to see the coming and goings through the day. The entrance hall is quite spacious with a built-in airing cupboard for all the linen and towels as well as a cloaks cupboard. A door leads into the living room which, along with the hall, has been newly re-carpeted. With a window as well as the door onto the small balcony this is a light bright room. A sliding door accesses the kitchen with a window looking out to the car park area, there is a built-in oven & hob and range of fitted cupboards giving plenty of storage.

Back off the hallway you'll find the bedroom and bathroom. The bathroom has been refitted with a white suite and shower cubicle in place of the bath. The bedroom has a built-in wardrobe for storage.

This is a leasehold property managed by Churchill Estates Management. The 99-year lease commenced 24 June 1987, the service charge is currently £2,345.86 per year. This is reviewed annually by the residence and the Estate Management. There is an event fee of 1% of the sale price upon sale. Please ask if you would like a copy of the lease. Subletting is not permitted.