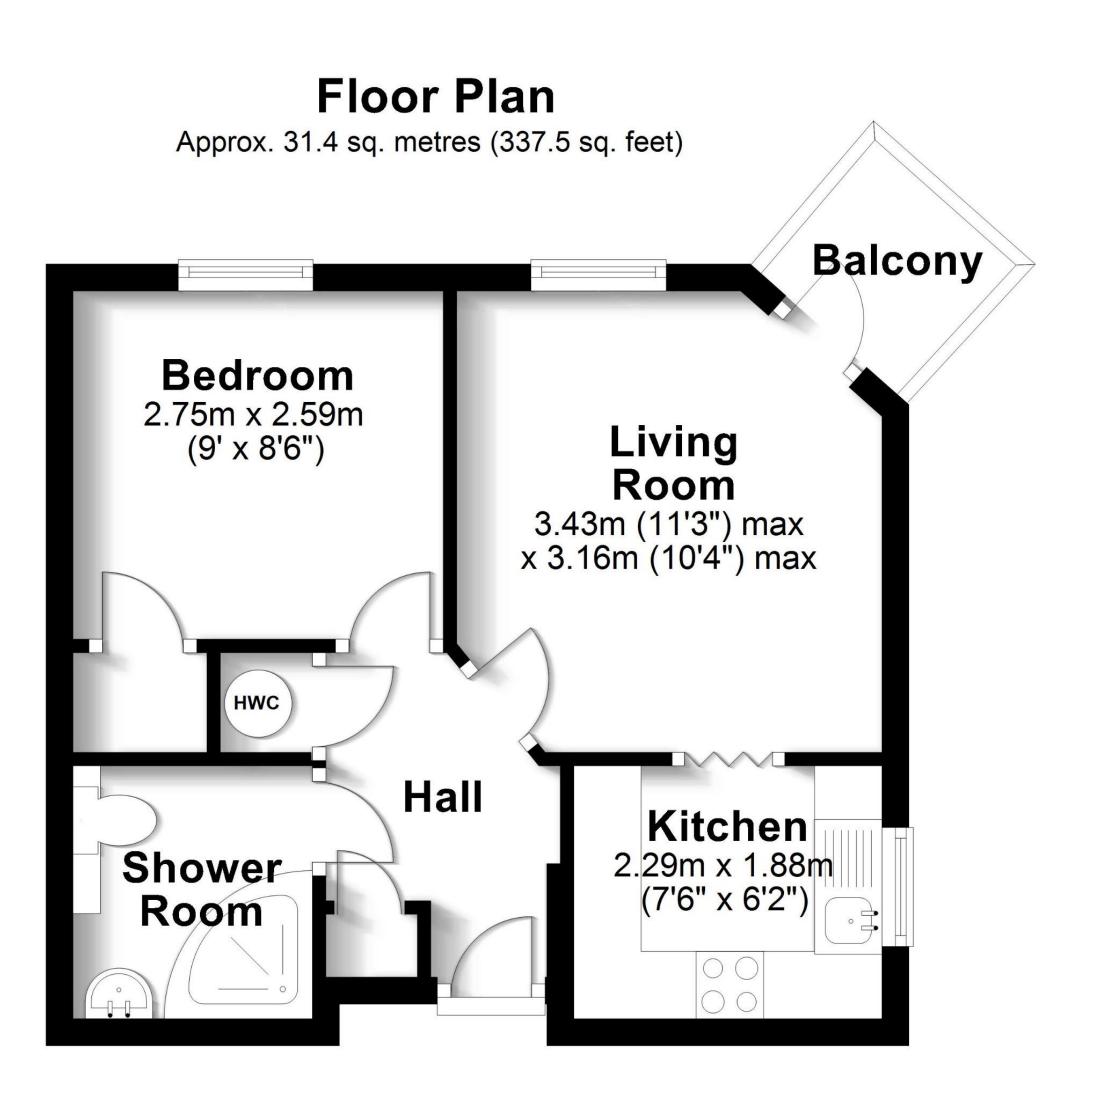

Flat 17 is situated at the front of the block and overlooks the main entrance so you will be able to see the coming and goings through the day. The entrance hall is quite spacious with a built-in airing cupboard for all the linen and towels as well as a cloaks cupboard. A door leads into the living room which, along with the hall, has been newly re-carpeted. With a window as well as the door onto the small balcony this is a light bright room. A sliding door accesses the kitchen with a window looking out to the car park area, there is a built-in oven & hob and range of fitted cupboards giving plenty of storage.

Back off the hallway you'll find the bedroom and bathroom. The bathroom has been refitted with a white suite and shower cubicle in place of the bath. The bedroom has a built-in wardrobe for storage.

This is a leasehold property managed by Churchill Estates Management. The 99-year lease commenced 24 June 1987, the service charge is currently £2,345.86 per year. This is reviewed annually by the residence and the Estate Management. There is an event fee of 1% of the sale price upon sale. Please ask if you would like a copy of the lease. Subletting is not permitted.

## Total area: approx. 31.4 sq. metres (337.5 sq. feet)

Robinson Reade endeavour to supply accurate and reliable property information in line with Consumer Protection from Unfair Trading Regulations 2008, however please contact the office before viewing if there is any aspect which is particularly important to you and we will be pleased to provide the relevant information. These property details do not constitute any part of an offer or contract, all measurements are approximate. Any services, appliances and heating systems listed have not been checked. We must point out that where we introduce you to a third party who offers conveyancing, removal or financial services, e.g. legal, mortgage and insurance advice, we may earn a commission. For more information go to www.robinsonreade.co.uk/referral-fees. Robinson Reade Ltd, Registered office: 10 Middle Road, Park Gate, Southampton, SO31 7GH, Co Reg No: 5185152