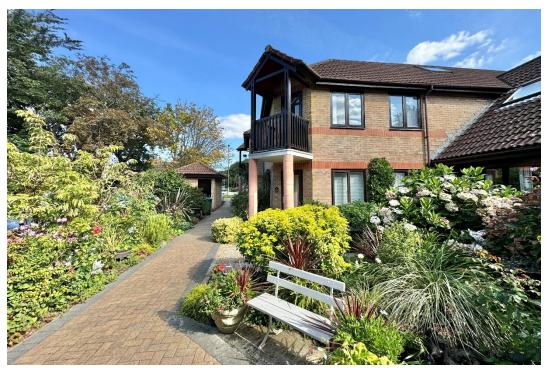

#### Description

Linden Court is just a half a mile stroll from the shops at Park Gate and less than a mile to the Locks Heath Centre and Waitrose. At the front of the block there is parking available on a first come first served basis and an attractive courtyard leading to the main entrance. Communal facilities include a residents' lounge, laundry and guest bedroom available at a small additional charge perfect for visiting friends or family.

Flat 17 is situated at the front of the block and overlooks the main entrance so you will be able to see the coming and goings through the day. The entrance hall is quite spacious with a built-in airing cupboard for all the linen and towels as well as a cloaks cupboard. A door leads into the living room which, along with the hall, has been newly re-carpeted. With a window as well as the door onto the small balcony this is a light bright room. A sliding door accesses the kitchen with a window looking out to the car park area, there is a built-in oven & hob and range of fitted cupboards giving plenty of storage.