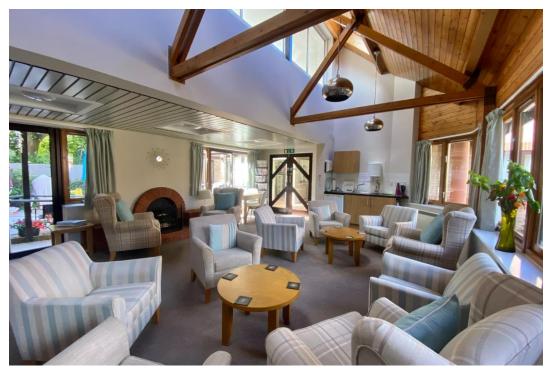

#### **Reasons to View**

- This over 55's retirement development has well-kept communal gardens and facilities including a residents' lounge, laundry and guest bedroom to hire.
- The balcony will give you the perfect spot to sit and enjoy the afternoon sunshine, or perhaps have a few pots for colour.
- The modern white bathroom suite is fitted with a shower cubicle in place of the bath for easy access
- You shouldn't be short on storage here with built in cloaks, airing cupboard and a wardrobe in the bedroom too.
- With a non-resident block management team and Careline alarm service you will have peace of mind that there is someone on hand if you need them.
- With no forward chain to delay a sale you could be moved in, in no time if your solicitor is on the ball.

#### Description

Linden Court is just a half a mile stroll from the shops at Park Gate and less than a mile to the Locks Heath Centre and Waitrose. At the front of the block there is parking available on a first come first served basis and an attractive courtyard leading to the main entrance. Communal facilities include a residents' lounge, laundry and guest bedroom available at a small additional charge perfect for visiting friends or family.