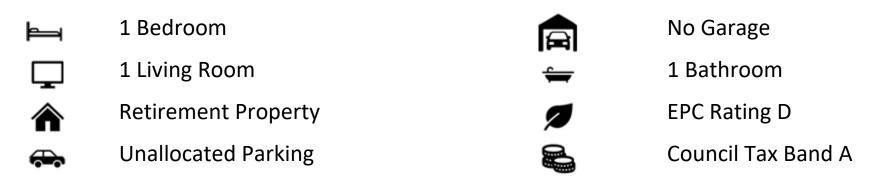

£65,995 Leasehold

Back off the hallway you'll find the bedroom and bathroom. The bathroom has been refitted with a white suite and shower cubicle in place of the bath. The bedroom has a built-in wardrobe for storage.

This is a leasehold property managed by Churchill Estates Management. The 99-year lease commenced 24 June 1987, the service charge is currently £2,345.86 per year. This is reviewed annually by the residence and the Estate Management. There is an event fee of 1% of the sale price upon sale. Please ask if you would like a copy of the lease. Subletting is not permitted.