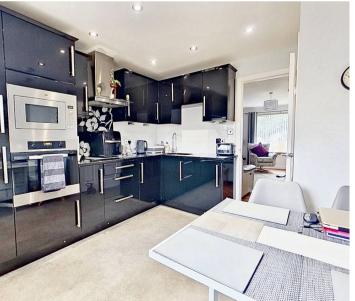

## Tenure: Freehold

- Two Double Bedrooms, one with fitted wardrobes
- Fitted Kitchen with integrated appliances
- Shower Room with walk-in shower
- Gas Central Heating with Combi Boiler
- UPVC Double Glazing
- Detached Garage with Power and Light
- Driveway for several cars
- Easily Maintained Gardens
- Close to bus stop with frequent buses to Edinburgh, Linlithgow, Falkirk & Stirling
- Close to all the new amenities the village has to offer