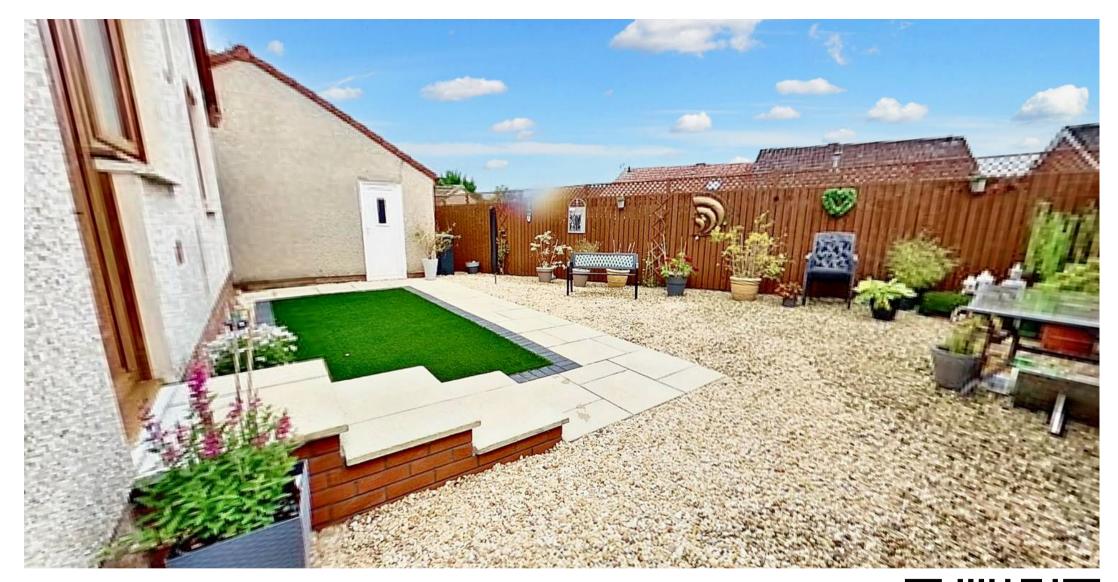

## Tenure: Freehold

- Two Double Bedrooms, one with fitted wardrobes
- Fitted Kitchen with integrated appliances
- Shower Room with walk-in shower
- Gas Central Heating with Combi Boiler
- UPVC Double Glazing
- Detached Garage with Power and Light
- Driveway for several cars
- Easily Maintained Gardens
- Close to bus stop with frequent buses to Edinburgh, Linlithgow, Falkirk & Stirling
- Close to all the new amenities the village has to offer