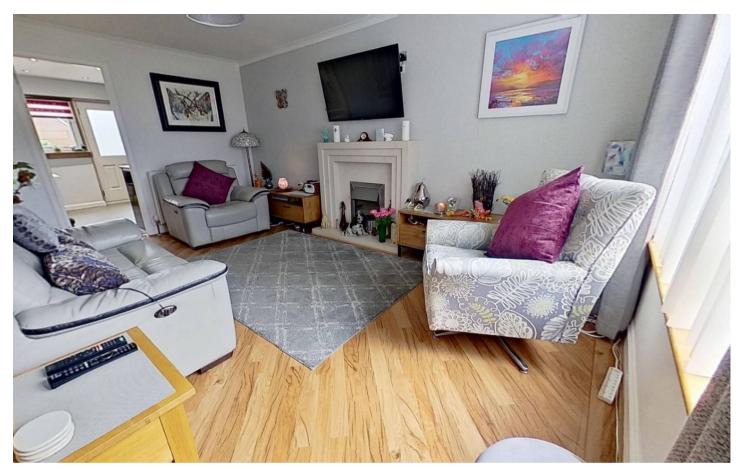

## Winchburgh, Broxburn

Charming 2-bed detached bungalow with ample storage, integrated kitchen appliances, modern shower room, loft space, gas central heating, UPVC double glazing, detached garage, driveway, and easy-maintenance gardens. Conveniently located for amenities and transport links. Council Tax band: C

## Tenure: Freehold

- Two Double Bedrooms, one with fitted wardrobes
- Fitted Kitchen with integrated appliances
- Shower Room with walk-in shower
- Gas Central Heating with Combi Boiler
- UPVC Double Glazing
- Detached Garage with Power and Light
- Driveway for several cars
- Easily Maintained Gardens
- Close to bus stop with frequent buses to Edinburgh, Linlithgow, Falkirk & Stirling
- Close to all the new amenities the village has to offer