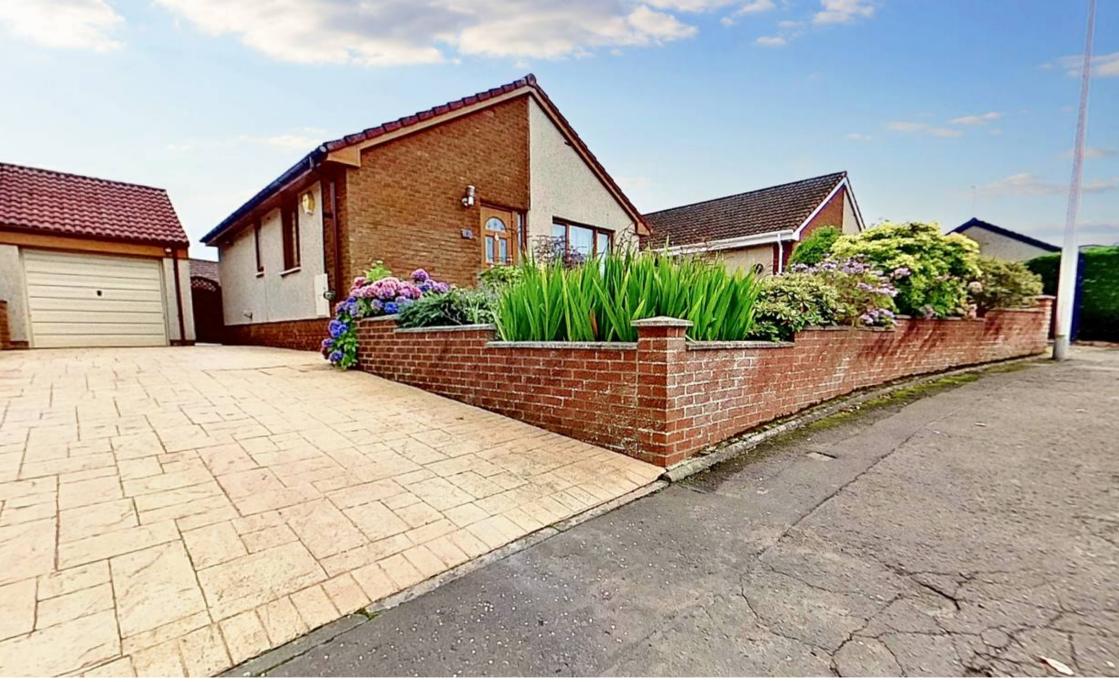

1 Tippet Knowes Park, Winchburgh Offers Over £273,000

## Winchburgh, Broxburn

Charming 2-bed detached bungalow with ample storage, integrated kitchen appliances, modern shower room, loft space, gas central heating, UPVC double glazing, detached garage, driveway, and easy-maintenance gardens. Conveniently located for amenities and transport links. Council Tax band: C

## Tenure: Freehold

- Two Double Bedrooms, one with fitted wardrobes
- Fitted Kitchen with integrated appliances
- Shower Room with walk-in shower
- Gas Central Heating with Combi Boiler
- UPVC Double Glazing
- Detached Garage with Power and Light
- Driveway for several cars
- Easily Maintained Gardens
- Close to bus stop with frequent buses to Edinburgh, Linlithgow, Falkirk & Stirling
- Close to all the new amenities the village has to offer