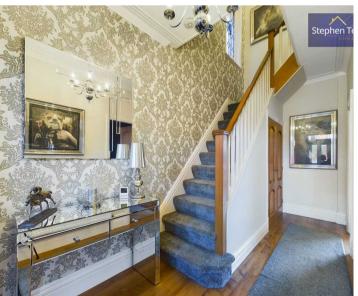

## Hallway

15' 3" x 6' 9" (4.64m x 2.06m)

## Landing

8' 8" x 3' 11" (2.65m x 1.19m)