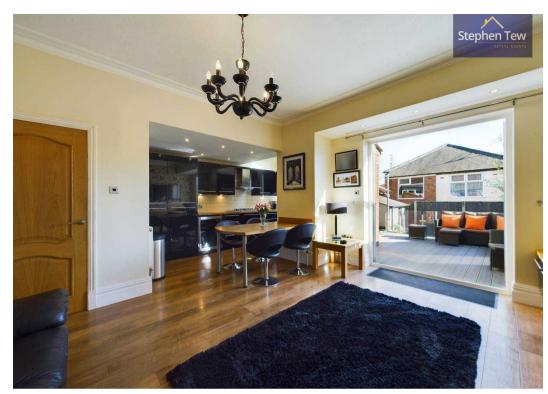

# Dining/Living Room

16' 0" x 13' 1" (4.87m x 4.00m)

# **Blackpool**

Nestled in a prime location, this beautifully presented 3 bedroom semidetached family home offers a charming blend of style and comfort. Situated within close proximity to the picturesque Stanley Park, this property exudes a warm and inviting atmosphere. Upon entering, you are greeted by an entrance vestibule leading to a spacious hallway, setting the tone for the rest of the house. The lounge provides a cosy retreat, while the open-plan kitchen/living/dining room is perfect for entertaining, with patio doors seamlessly connecting the indoors to the outdoors.