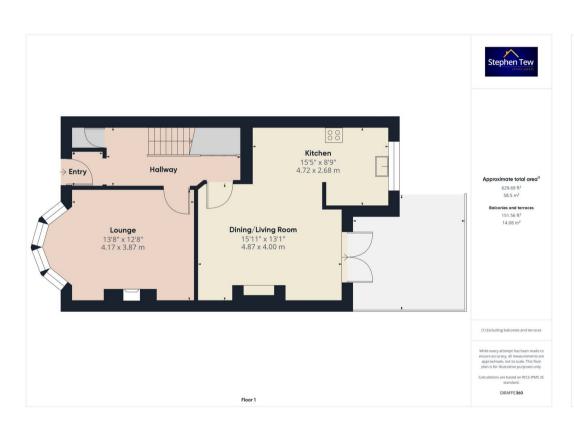

#### **Entrance Vestibule**

3' 8" x 3' 11" (1.13m x 1.20m)

## Hallway

15' 3" x 6' 9" (4.64m x 2.06m)

## Lounge

13' 8" x 12' 8" (4.17m x 3.87m)

# Dining/Living Room

16' 0" x 13' 1" (4.87m x 4.00m)

#### Kitchen

15' 6" x 8' 10" (4.72m x 2.68m)