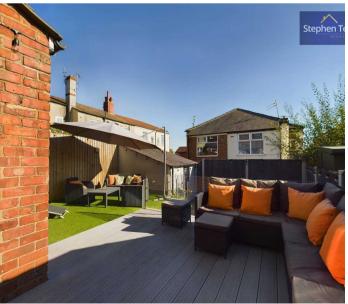

Outside, the property continues to impress with off-road parking to the front, providing ease and convenience for residents and guests alike. The south-facing garden at the rear is a private oasis, featuring composite decking, artificial lawn, and steps leading down to a paved area with access to a storage shed. Offering a perfect blend of indoor and outdoor living spaces, this property is a rare find and a true gem in a sought-after location. An ideal home for families or professionals seeking style, comfort, and practicality in one delightful package.

#### **REAR GARDEN**

Enclosed south facing garden to the rear with composite decking, artificial lawn and steps leading down to a paved area with access to a storage shed