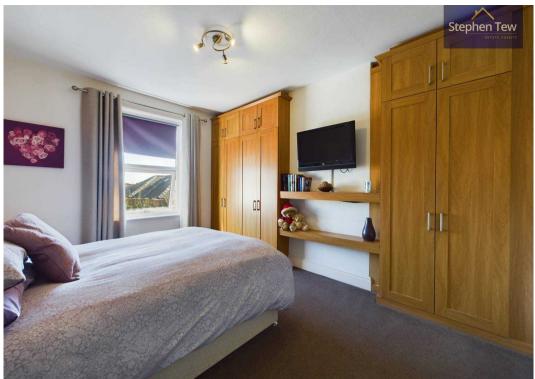

The modern kitchen boasts integrated appliances, including a fridge, freezer, dishwasher, electric oven, 5-ring gas hob, and a wine cooler, catering to all your culinary needs. Additionally, under the stairs space can be utilised as a utility/storage area. Upstairs, the three bedrooms all offer fitted wardrobes, providing ample storage space, while the luxurious 4-piece suite bathroom features a relaxing Jacuzzi bath. This property is offered with no onward chain, giving you the opportunity to make it your own without delay. An added benefit comes in the form of a new boiler installed within the last 12 months, still under warranty, ensuring your peace of mind for the future.

#### Bedroom 1

13' 5" x 11' 7" (4.09m x 3.54m)

#### Bedroom 2

14' 1" x 11' 4" (4.28m x 3.46m)

#### Bedroom 3

10' 3" x 7' 9" (3.13m x 2.36m)