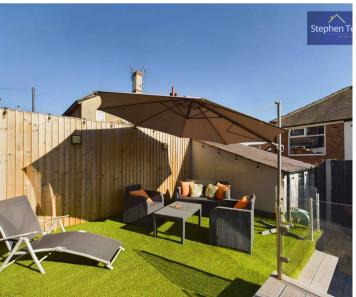

Outside, the property continues to impress with off-road parking to the front, providing ease and convenience for residents and guests alike. The south-facing garden at the rear is a private oasis, featuring composite decking, artificial lawn, and steps leading down to a paved area with access to a storage shed. Offering a perfect blend of indoor and outdoor living spaces, this property is a rare find and a true gem in a sought-after location. An ideal home for families or professionals seeking style, comfort, and practicality in one delightful package.

#### **REAR GARDEN**

Enclosed south facing garden to the rear with composite decking, artificial lawn and steps leading down to a paved area with access to a storage shed