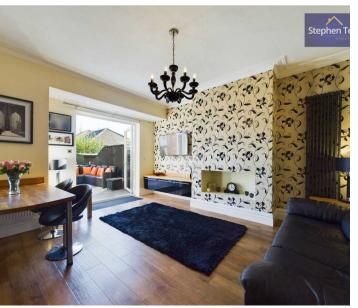

## Lounge

13' 8" x 12' 8" (4.17m x 3.87m)

# Dining/Living Room

16' 0" x 13' 1" (4.87m x 4.00m)