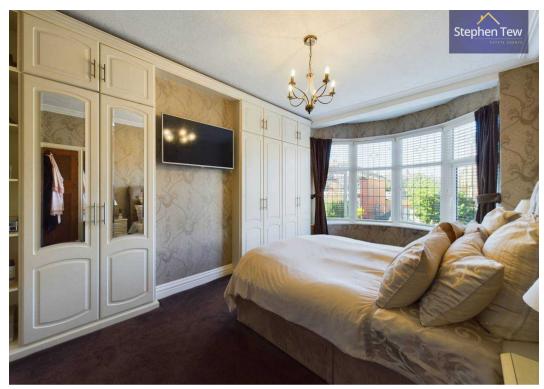

The modern kitchen boasts integrated appliances, including a fridge, freezer, dishwasher, electric oven, 5-ring gas hob, and a wine cooler, catering to all your culinary needs. Additionally, under the stairs space can be utilised as a utility/storage area. Upstairs, the three bedrooms all offer fitted wardrobes, providing ample storage space, while the luxurious 4-piece suite bathroom features a relaxing Jacuzzi bath. This property is offered with no onward chain, giving you the opportunity to make it your own without delay. An added benefit comes in the form of a new boiler installed within the last 12 months, still under warranty, ensuring your peace of mind for the future.

#### Bedroom 1

13' 5" x 11' 7" (4.09m x 3.54m)

#### Bedroom 2

14' 1" x 11' 4" (4.28m x 3.46m)

#### Bedroom 3

10' 3" x 7' 9" (3.13m x 2.36m)