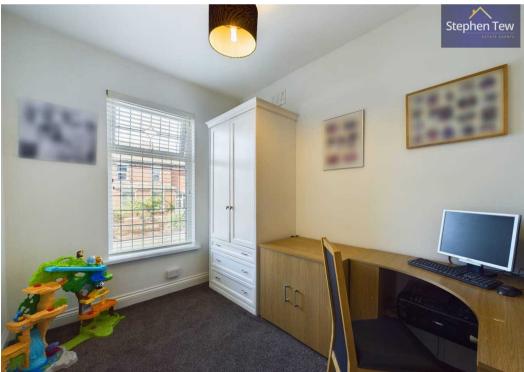

The modern kitchen boasts integrated appliances, including a fridge, freezer, dishwasher, electric oven, 5-ring gas hob, and a wine cooler, catering to all your culinary needs. Additionally, under the stairs space can be utilised as a utility/storage area. Upstairs, the three bedrooms all offer fitted wardrobes, providing ample storage space, while the luxurious 4-piece suite bathroom features a relaxing Jacuzzi bath. This property is offered with no onward chain, giving you the opportunity to make it your own without delay. An added benefit comes in the form of a new boiler installed within the last 12 months, still under warranty, ensuring your peace of mind for the future.

#### Bedroom 1

13' 5" x 11' 7" (4.09m x 3.54m)

#### Bedroom 2

14' 1" x 11' 4" (4.28m x 3.46m)

#### Bedroom 3

10' 3" x 7' 9" (3.13m x 2.36m)