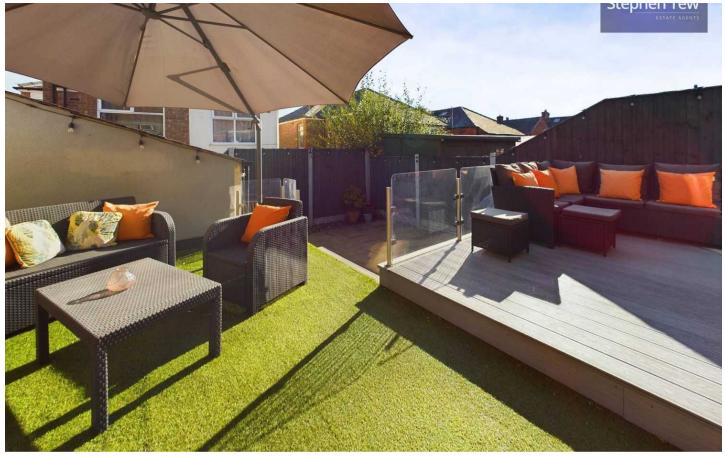

Outside, the property continues to impress with off-road parking to the front, providing ease and convenience for residents and guests alike. The south-facing garden at the rear is a private oasis, featuring composite decking, artificial lawn, and steps leading down to a paved area with access to a storage shed. Offering a perfect blend of indoor and outdoor living spaces, this property is a rare find and a true gem in a sought-after location. An ideal home for families or professionals seeking style, comfort, and practicality in one delightful package.

#### **REAR GARDEN**

Enclosed south facing garden to the rear with composite decking, artificial lawn and steps leading down to a paved area with access to a storage shed