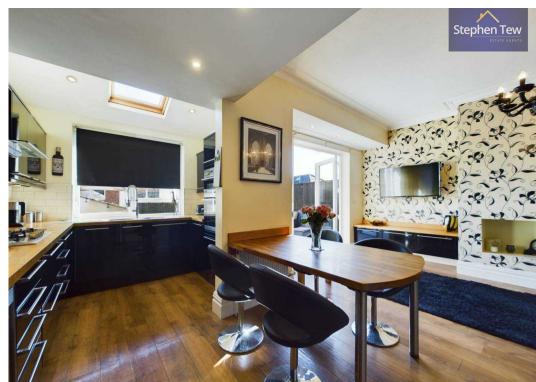

#### Kitchen

15' 6" x 8' 10" (4.72m x 2.68m)

The modern kitchen boasts integrated appliances, including a fridge, freezer, dishwasher, electric oven, 5-ring gas hob, and a wine cooler, catering to all your culinary needs. Additionally, under the stairs space can be utilised as a utility/storage area. Upstairs, the three bedrooms all offer fitted wardrobes, providing ample storage space, while the luxurious 4-piece suite bathroom features a relaxing Jacuzzi bath. This property is offered with no onward chain, giving you the opportunity to make it your own without delay. An added benefit comes in the form of a new boiler installed within the last 12 months, still under warranty, ensuring your peace of mind for the future.