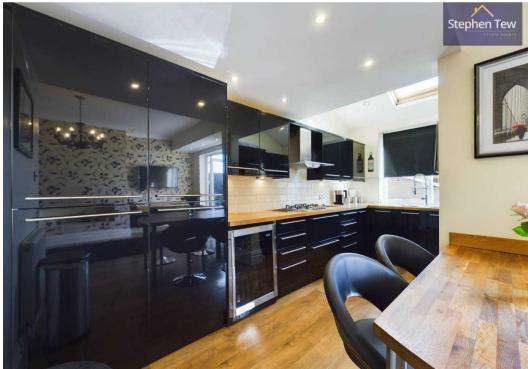

#### Kitchen

15' 6" x 8' 10" (4.72m x 2.68m)

The modern kitchen boasts integrated appliances, including a fridge, freezer, dishwasher, electric oven, 5-ring gas hob, and a wine cooler, catering to all your culinary needs. Additionally, under the stairs space can be utilised as a utility/storage area. Upstairs, the three bedrooms all offer fitted wardrobes, providing ample storage space, while the luxurious 4-piece suite bathroom features a relaxing Jacuzzi bath. This property is offered with no onward chain, giving you the opportunity to make it your own without delay. An added benefit comes in the form of a new boiler installed within the last 12 months, still under warranty, ensuring your peace of mind for the future.