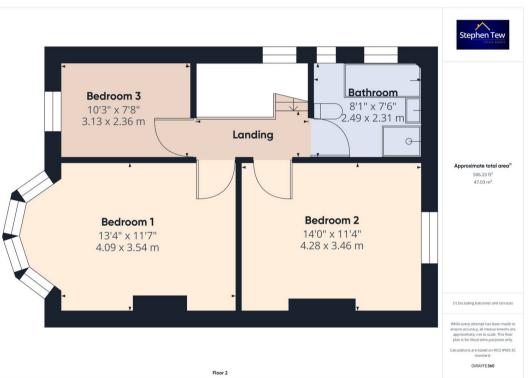

## Landing

8' 8" x 3' 11" (2.65m x 1.19m)

#### Bedroom 1

13' 5" x 11' 7" (4.09m x 3.54m)

#### Bedroom 2

14' 1" x 11' 4" (4.28m x 3.46m)

#### Bedroom 3

10' 3" x 7' 9" (3.13m x 2.36m)

#### Bathroom

8' 2" x 7' 7" (2.49m x 2.31m)