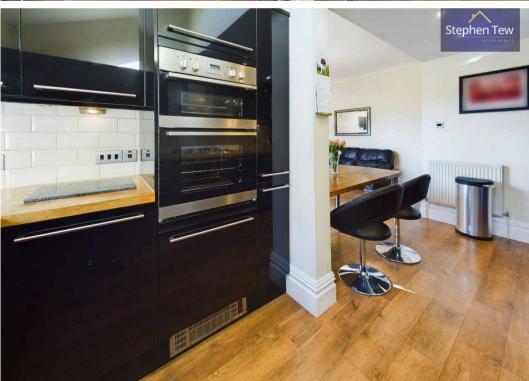

The modern kitchen boasts integrated appliances, including a fridge, freezer, dishwasher, electric oven, 5-ring gas hob, and a wine cooler, catering to all your culinary needs. Additionally, under the stairs space can be utilised as a utility/storage area. Upstairs, the three bedrooms all offer fitted wardrobes, providing ample storage space, while the luxurious 4-piece suite bathroom features a relaxing Jacuzzi bath. This property is offered with no onward chain, giving you the opportunity to make it your own without delay. An added benefit comes in the form of a new boiler installed within the last 12 months, still under warranty, ensuring your peace of mind for the future.

#### Kitchen

15' 6" x 8' 10" (4.72m x 2.68m)