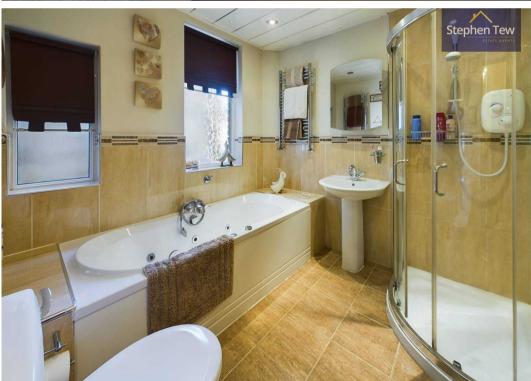

The modern kitchen boasts integrated appliances, including a fridge, freezer, dishwasher, electric oven, 5-ring gas hob, and a wine cooler, catering to all your culinary needs. Additionally, under the stairs space can be utilised as a utility/storage area. Upstairs, the three bedrooms all offer fitted wardrobes, providing ample storage space, while the luxurious 4-piece suite bathroom features a relaxing Jacuzzi bath. This property is offered with no onward chain, giving you the opportunity to make it your own without delay. An added benefit comes in the form of a new boiler installed within the last 12 months, still under warranty, ensuring your peace of mind for the future.

#### Bathroom

8' 2" x 7' 7" (2.49m x 2.31m)