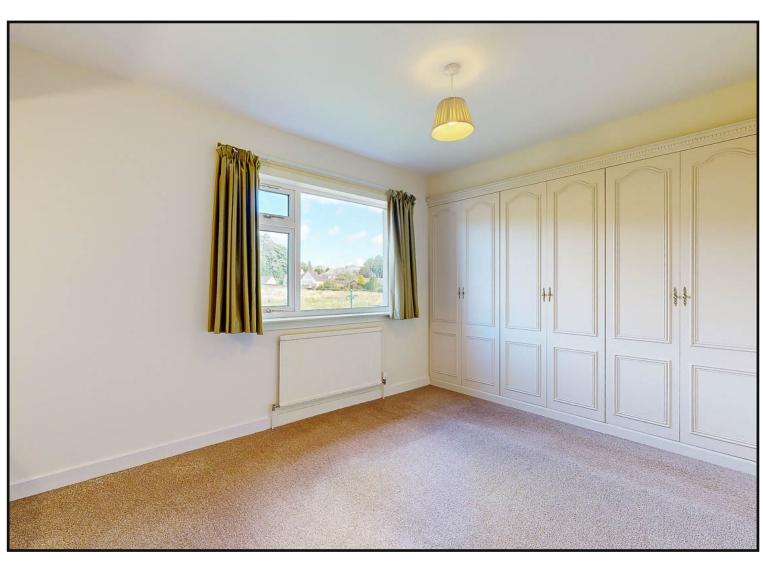

**Master Bedroom with En Suite:** Casement window to the side with triple wardrobes and is carpeted. Door leads to the en suite with vinyl flooring, hand wash basin, WC and obscure glazed window to the side of property.