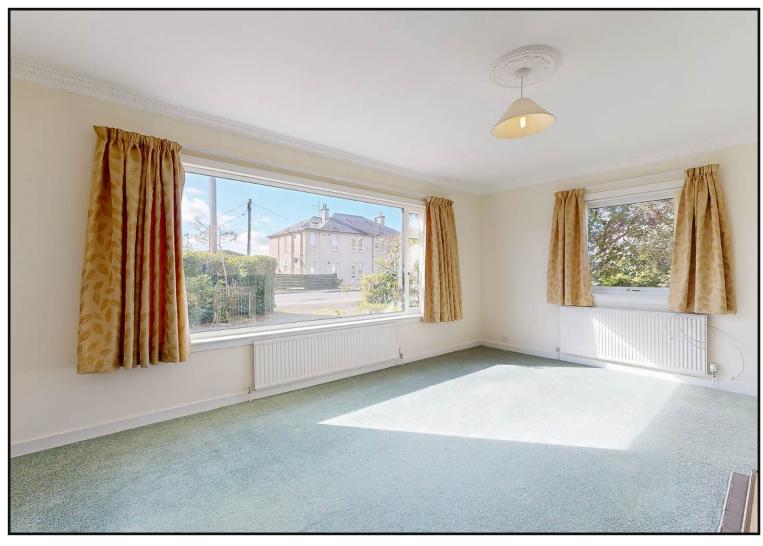

**Entrance Hallway:** T-shaped hallway with cloak cupboards containing meters and a deep airing cupboard with safe. Hatch with access to the floored attic by Ramsay ladder.

**Living Room:** Large casement window to the front with additional window to the side. Fireplace and hearth with electric fire, coving and is carpeted.