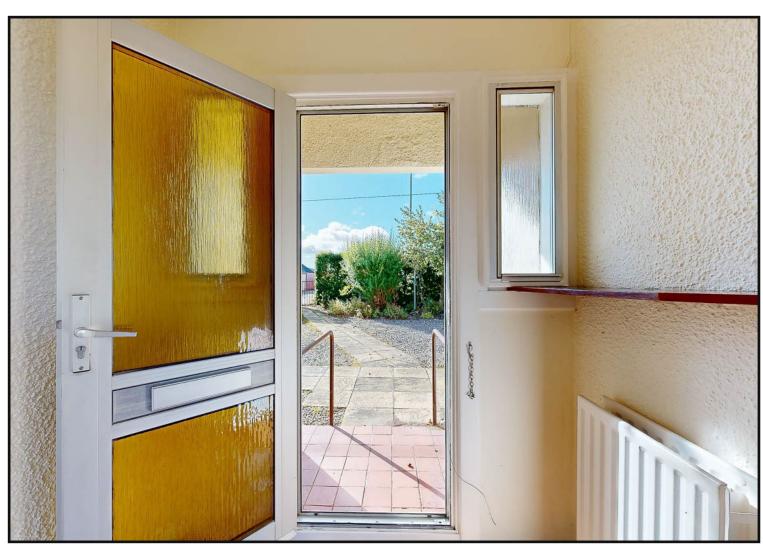

**Rear Vestibule:** Tiled flooring with double glazed door to the front, with glazed panels on either side and a door to the rear garden. Connecting door leads to kitchen / dining area.

**Utility Room:** Windows to front and rear. Range of timber fronted floor and wall mounted units with tiled backsplashes. Stainless steel sink and mixer tap, washing machine and tumble dryer.