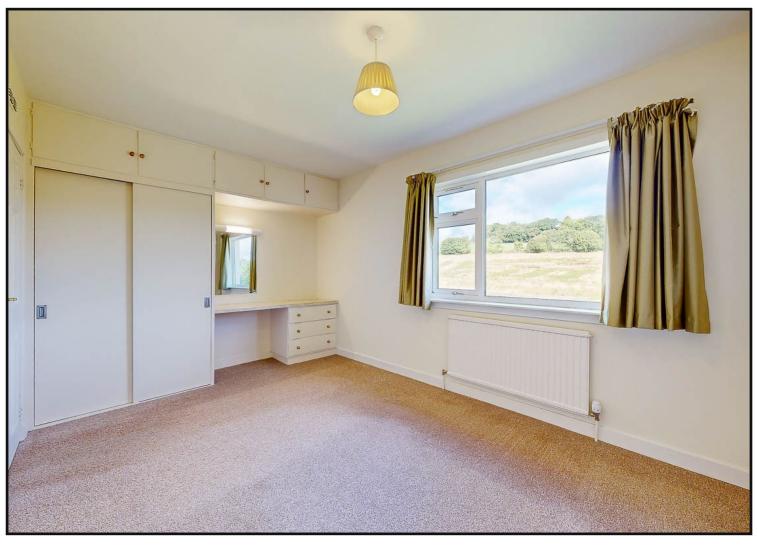

**Bedroom Two:** Casement window to the rear with views over farmland, coving and is carpeted.

**Bedroom Three:** Casement window to the rear with views over farmland. One wall set with built in triple wardrobes the opposite side fitted with double wardrobes and vanity shelf with drawer below.