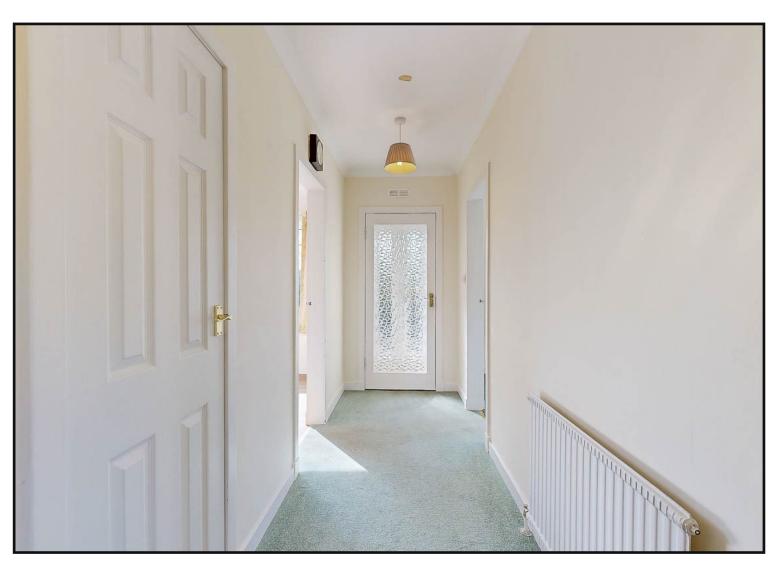

**Entrance Hallway:** T-shaped hallway with cloak cupboards containing meters and a deep airing cupboard with safe. Hatch with access to the floored attic by Ramsay ladder.

**Living Room:** Large casement window to the front with additional window to the side. Fireplace and hearth with electric fire, coving and is carpeted.