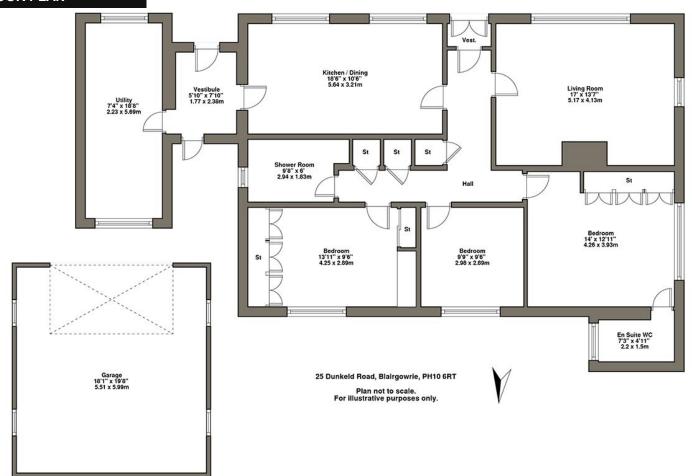

| ROOM DIMENSIONS  | (in meters) |                | (in meters) |
|------------------|-------------|----------------|-------------|
| LIVING ROOM      | 5.17 x 4.13 | MASTER BEDROOM | 4.26 x 3.93 |
| EN SUITE         | 2.2 x 1.5   | BEDROOM TWO    | 2.96 x 2.89 |
| BEDROOM THREE    | 4.25 x 2.89 | SHOWER ROOM    | 2.94 x 1.83 |
| KITCHEN / DINING | 5.64 x 3.21 | VESTIBULE      | 2.38 x 1.77 |
| UTILITY ROOM     | 5.69 x 2.23 | GARAGE         | 5.99 x 5.51 |