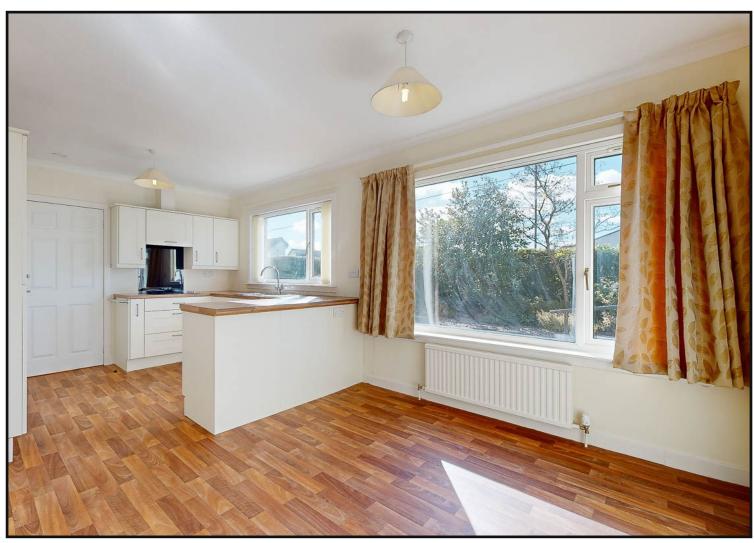

**Shower Room:** Window to the side, shower cubicle with wet wall. hand wash basin, WC, heated towel rail, and vinyl flooring.

**Kitchen / Dining:** Fitted with base and wall mounted units, integrated eye level microwave and oven, integrated fridge/freezer, electric hob with extractor above, stainless steel sink and drainer with mixer tap. There are two windows to the front of the property, coving and connecting doors to the main and rear vestibules.