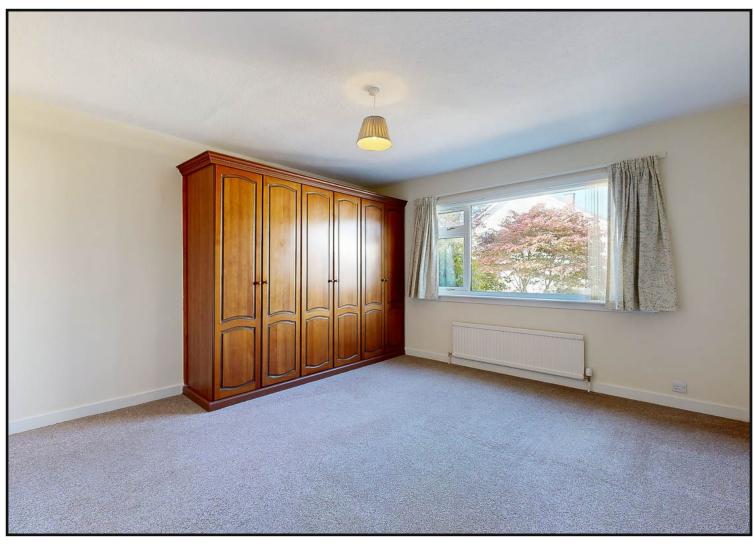

**Master Bedroom with En Suite:** Casement window to the side with triple wardrobes and is carpeted. Door leads to the en suite with vinyl flooring, hand wash basin, WC and obscure glazed window to the side of property.