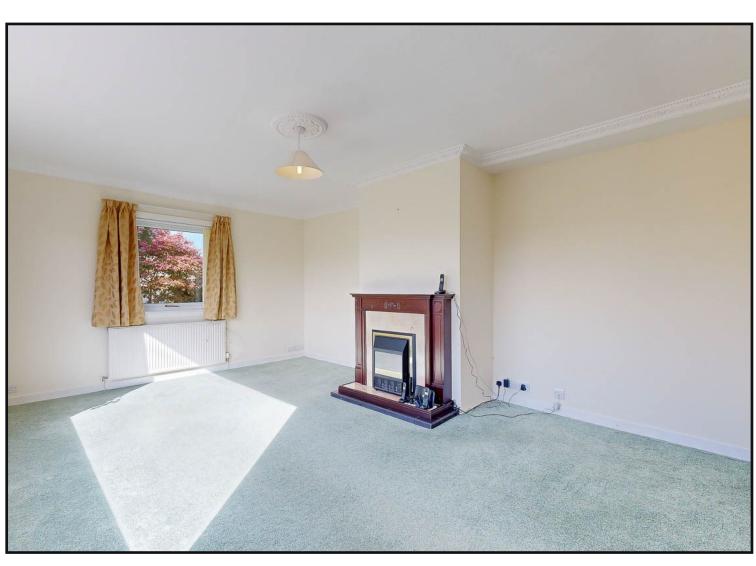

**Entrance Hallway:** T-shaped hallway with cloak cupboards containing meters and a deep airing cupboard with safe. Hatch with access to the floored attic by Ramsay ladder.

**Living Room:** Large casement window to the front with additional window to the side. Fireplace and hearth with electric fire, coving and is carpeted.