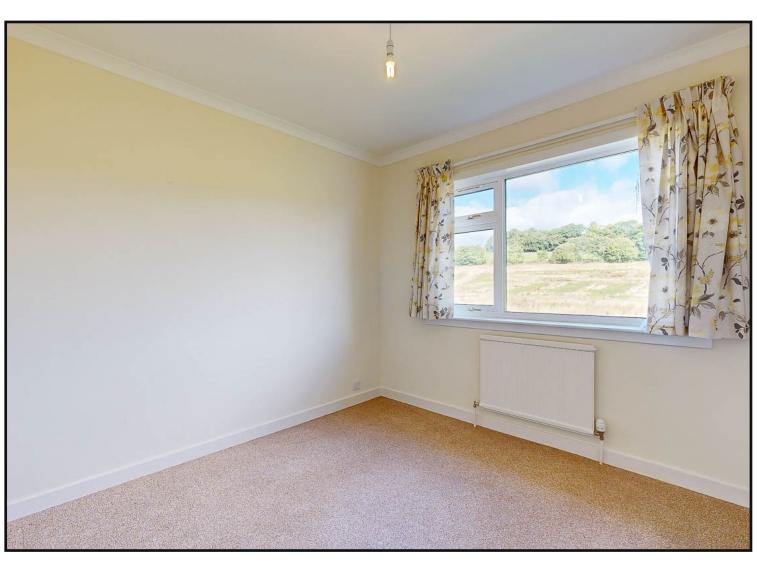

**Bedroom Two:** Casement window to the rear with views over farmland, coving and is carpeted.

**Bedroom Three:** Casement window to the rear with views over farmland. One wall set with built in triple wardrobes the opposite side fitted with double wardrobes and vanity shelf with drawer below.