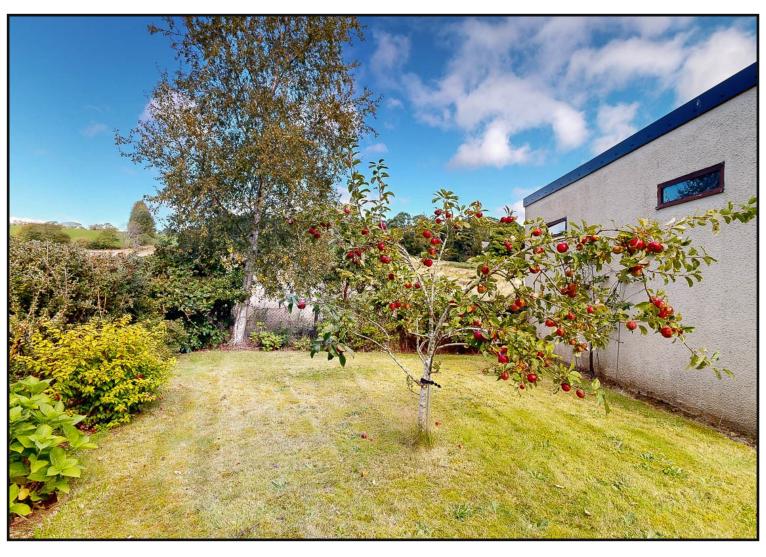

**Exterior:** There is an extensive gravel driveway and a large double garage with power, lighting and electric roller door. There is small area of lawn next to the garage. The front garden has a mix of pathed and gravel areas with planted borders and beech hedging. The rear garden is set out in patio and lawn areas, with a greenhouse.