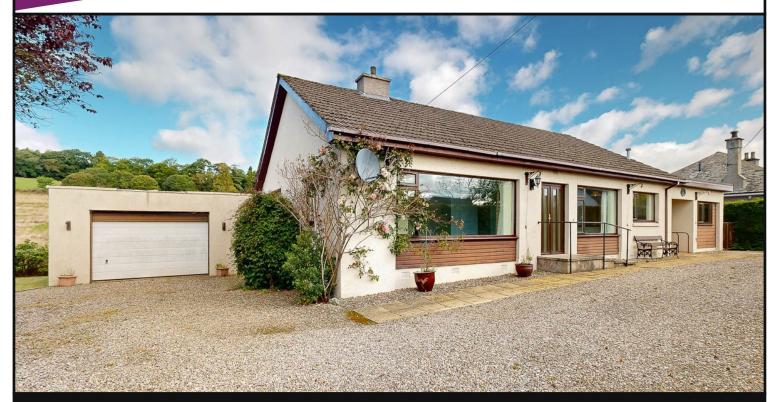

- KITCHEN / DINING
- GARAGE AND DRIVEWAY
- . DOUBLE GLAZING
- EPC BAND 'D'
  - HOME REPORT VALUE £ 285,000

OFFERS OVER £275,000

Miller Gerrard are delighted to bring to the market this three bed detached bungalow with garage on the edge of Blairgowrie, with the rear garden bordering farmland.

**Exterior:** There is an extensive gravel driveway and a large double garage with power, lighting and electric roller door. There is small area of lawn next to the garage. The front garden has a mix of pathed and gravel areas with planted borders and beech hedging. The rear garden is set out in patio and lawn areas, with a greenhouse.