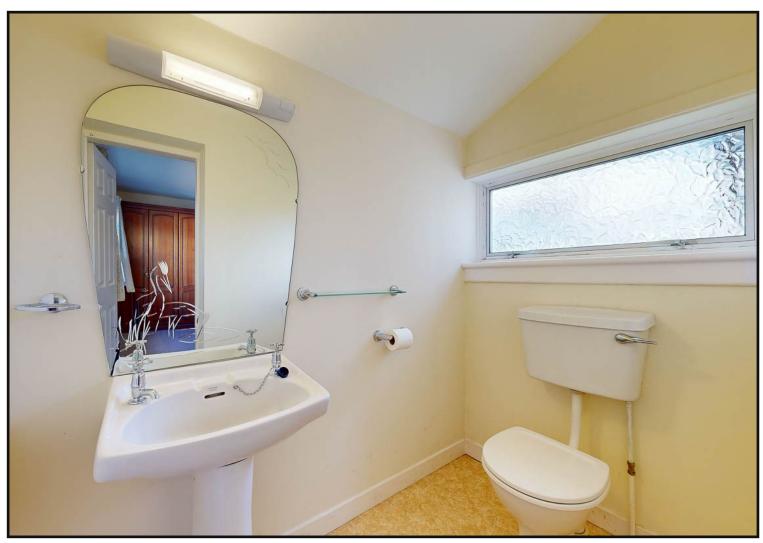

**Shower Room:** Window to the side, shower cubicle with wet wall. hand wash basin, WC, heated towel rail, and vinyl flooring.

**Kitchen / Dining:** Fitted with base and wall mounted units, integrated eye level microwave and oven, integrated fridge/freezer, electric hob with extractor above, stainless steel sink and drainer with mixer tap. There are two windows to the front of the property, coving and connecting doors to the main and rear vestibules.