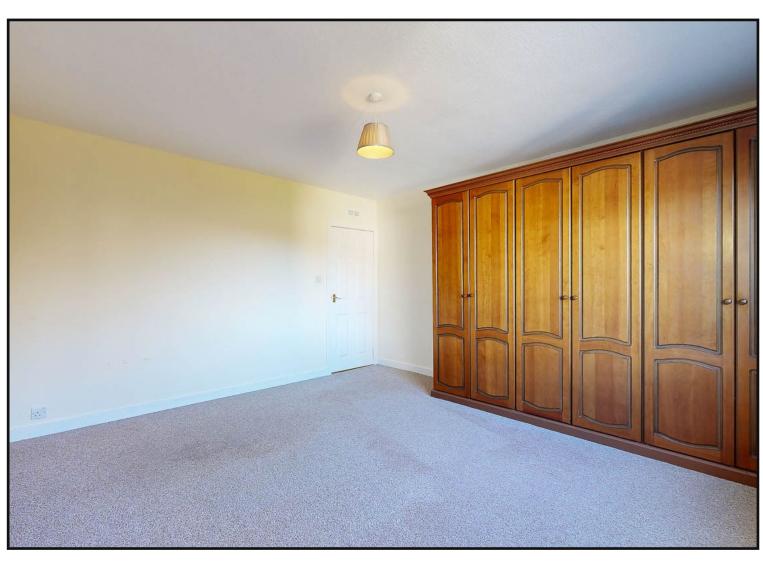

**Master Bedroom with En Suite:** Casement window to the side with triple wardrobes and is carpeted. Door leads to the en suite with vinyl flooring, hand wash basin, WC and obscure glazed window to the side of property.