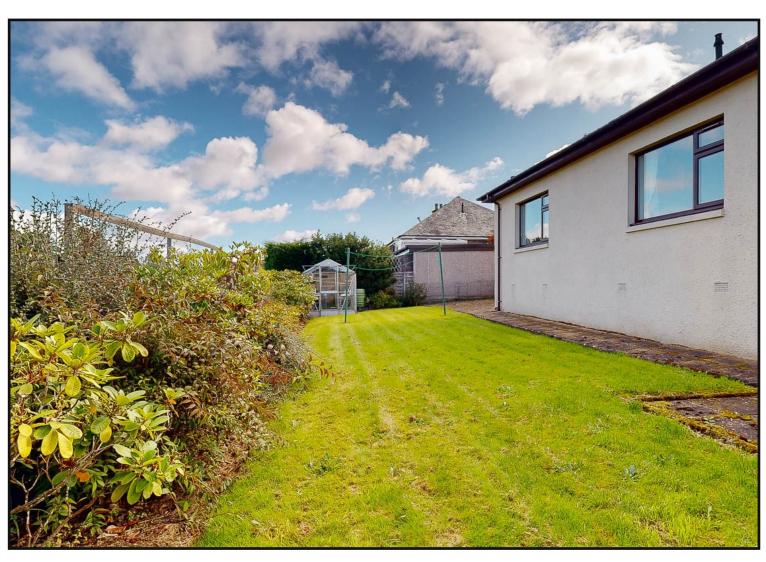

**Exterior:** There is an extensive gravel driveway and a large double garage with power, lighting and electric roller door. There is small area of lawn next to the garage. The front garden has a mix of pathed and gravel areas with planted borders and beech hedging. The rear garden is set out in patio and lawn areas, with a greenhouse.