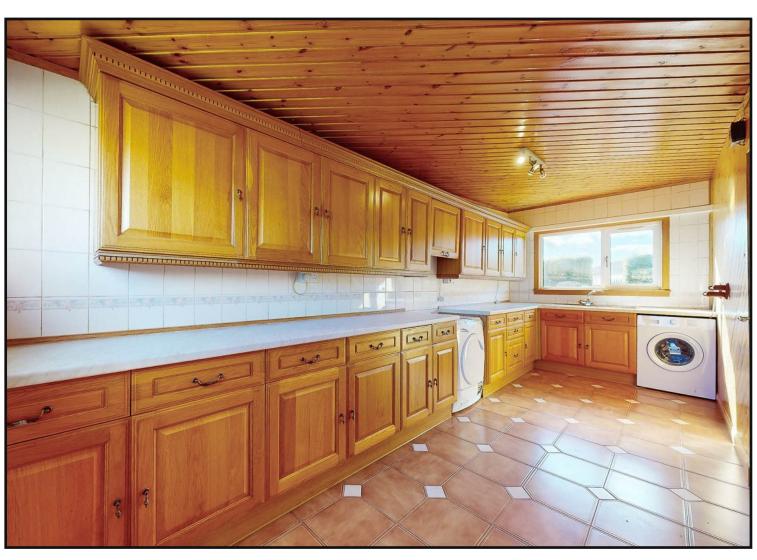

**Rear Vestibule:** Tiled flooring with double glazed door to the front, with glazed panels on either side and a door to the rear garden. Connecting door leads to kitchen / dining area.

**Utility Room:** Windows to front and rear. Range of timber fronted floor and wall mounted units with tiled backsplashes. Stainless steel sink and mixer tap, washing machine and tumble dryer.