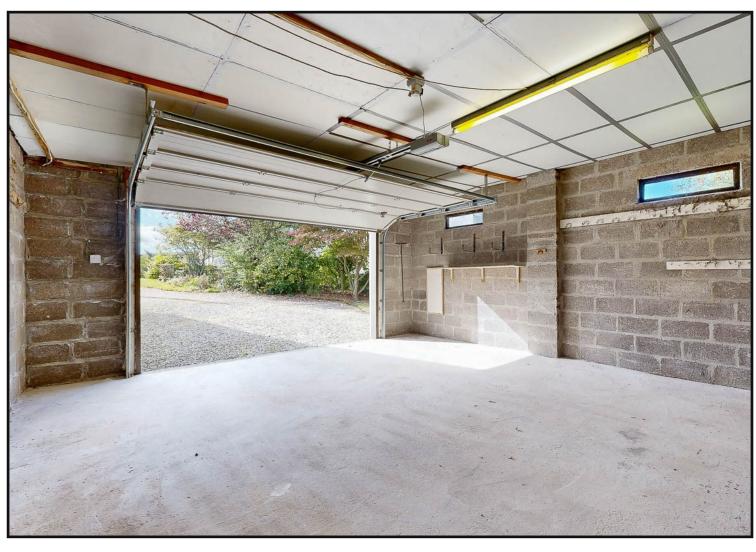

**Exterior:** There is an extensive gravel driveway and a large double garage with power, lighting and electric roller door. There is small area of lawn next to the garage. The front garden has a mix of pathed and gravel areas with planted borders and beech hedging. The rear garden is set out in patio and lawn areas, with a greenhouse.