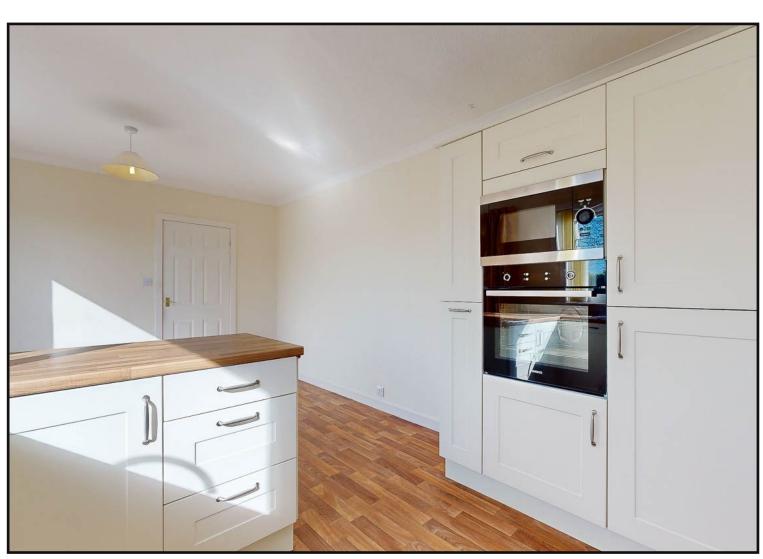

**Shower Room:** Window to the side, shower cubicle with wet wall. hand wash basin, WC, heated towel rail, and vinyl flooring.

**Kitchen / Dining:** Fitted with base and wall mounted units, integrated eye level microwave and oven, integrated fridge/freezer, electric hob with extractor above, stainless steel sink and drainer with mixer tap. There are two windows to the front of the property, coving and connecting doors to the main and rear vestibules.