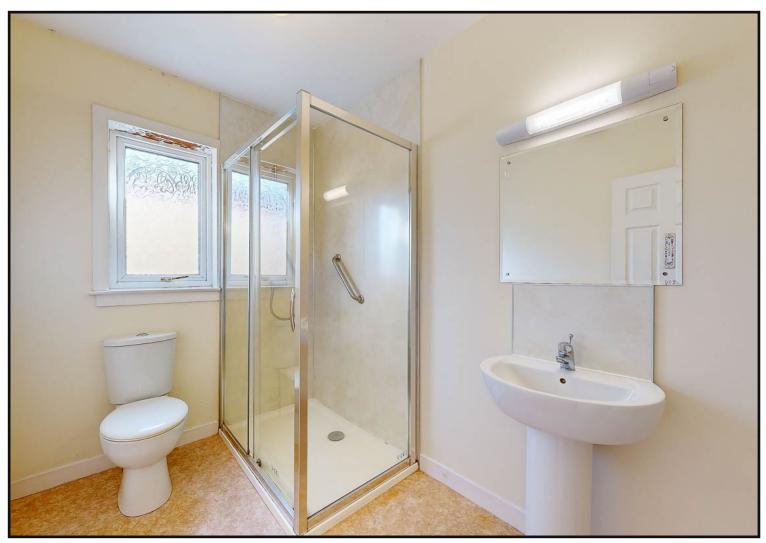

**Shower Room:** Window to the side, shower cubicle with wet wall. hand wash basin, WC, heated towel rail, and vinyl flooring.

**Kitchen / Dining:** Fitted with base and wall mounted units, integrated eye level microwave and oven, integrated fridge/freezer, electric hob with extractor above, stainless steel sink and drainer with mixer tap. There are two windows to the front of the property, coving and connecting doors to the main and rear vestibules.