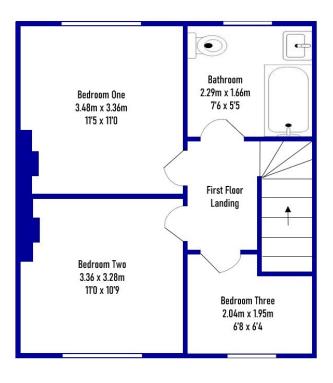

First Floor

Whilst every attempt has been made by Complete Property Services to ensure the accuracy of the floorplan contained here, measurements of doors, windows, rooms and any other items are approximate, and no responsibility is taken for any error, omission or mis-statement. The services, systems and appliances shown have not been tested and no guarantee as to their operability or efficiency can be given.