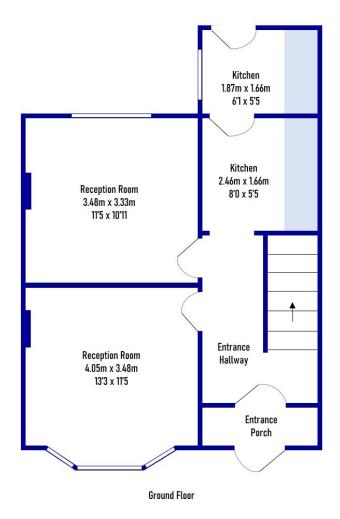

First Floor

Whilst every attempt has been made by Complete Property Services to ensure the accuracy of the floorplan contained here, measurements of doors, windows, rooms and any other items are approximate, and no responsibility is taken for any error, omission or mis-statement. The services, systems and appliances shown have not been tested and no guarantee as to their operability or efficiency can be given.