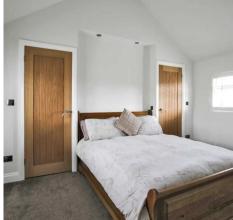

## Bedroom

9' 7" x 13' 2" (2.93m x 4.02m)

## Bedroom

8' 10" x 7' 10" (2.69m x 2.38m)

## Bedroom

9' 7" x 12' 0" (2.91m x 3.65m)

## Bedroom

8' 9" x 7' 9" (2.67m x 2.35m)