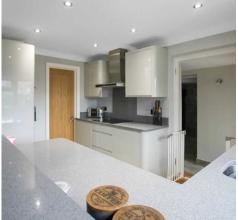

## 5 Marshlands

Dymchurch, Romney Marsh

Stunning 4/5 bed semi detached house close to village centre. Contemporary design & stylish features. Open plan living area, fitted modern kitchen, cosy log burner. Tranquil landscaped garden with cabin. Central location near amenities & beach. Perfect mix of convenience & luxury. Don't miss out!

Council Tax band: C

Tenure: Freehold

- Four/Five Bedroom
- Open Plan Living Space
- Modern Bathroom
- Shower Room
- Utility Room
- Landscaped Garden
- Central Location
- Log Burner
- Walking Distance to the Beach









## 5 Marshlands

Dymchurch, Romney Marsh

Stunning 4/5 bed semi detached house close to village centre. Contemporary design & stylish features. Open plan living area, fitted modern kitchen, cosy log burner. Tranquil landscaped garden with cabin. Central location near amenities & beach. Perfect mix of convenience & luxury. Don't miss out!

Council Tax band: C

Tenure: Freehold

- Four/Five Bedroom
- Open Plan Living Space
- Modern Bathroom
- Shower Room
- Utility Room
- Landscaped Garden
- Central Location
- Log Burner
- Walking Distance to the Beach















## Porch

## Hallway

## Living Room

14' 11" x 11' 10" (4.55m x 3.60m)

## Dinning Area

10' 3" x 11' 11" (3.13m x 3.62m)

#### Kitchen

12' 1" x 7' 3" (3.69m x 2.22m)

## Inner Hallway

2' 10" x 9' 11" (0.87m x 3.02m)

## *