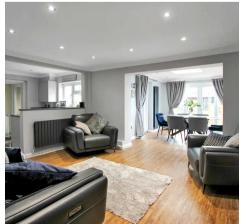

Don't miss out!

Council Tax band: C

Tenure: Freehold

- Four/Five Bedroom
- Open Plan Living Space
- Modern Bathroom
- Shower Room
- Utility Room
- Landscaped Garden
- Central Location
- Log Burner
- Walking Distance to the Beach









## 5 Marshlands

Dymchurch, Romney Marsh

Stunning 4/5 bed semi detached house close to village centre. Contemporary design & stylish features. Open plan living area, fitted modern kitchen, cosy log burner. Tranquil landscaped garden with cabin. Central location near amenities & beach. Perfect mix of convenience & luxury. Don't miss out!

Council Tax band: C

Tenure: Freehold

- Four/Five Bedroom
- Open Plan Living Space
- Modern Bathroom
- Shower Room
- Utility Room
- Landscaped Garden
- Central Location
- Log Burner
- Walking Distance to the Beach















## Porch

## Hallway

## Living Room

14' 11" x 11' 10" (4.55m x 3.60m)

## Dinning Area

10' 3" x 11' 11" (3.13m x 3.62m)

#### Kitchen

12' 1" x 7' 3" (3.69m x 2.22m)

## Inner Hallway

2' 10" x 9' 11" (0.87m x 3.02m)

## **Utility Room**

#### Bathroom

8' 1" x 9' 5" (2.47m x 2.88m)

## Bedroom/ Reception Room

9' 7" x 11' 11" (2.91m x 3.64m)

## Landing

## Bedroom

9' 7" x 13' 2" (2.93m x 4.02m)

## Bedroom

8' 10" x 7' 10" (2.69m x 2.38m)

## Bedroom

9' 7" x 12' 0" (2.91m x 3.65m)

## Bedroom

8' 9" x 7' 9" (2.67m x 2.35m)

#### **Shower Room**









## Approx. 72.0 sq. metres (775.2 sq. feet) Dining Area 3.62m x 3.13m (11"11" x 10"3") First Floor Approx. 57.3 sq. metres (616.8 sq. feet) Utility Room Bedroom 2.65m x 2.35m (8'8" x 7'8") Bedroom 2.32m x 2.69m (7'7" x 8'