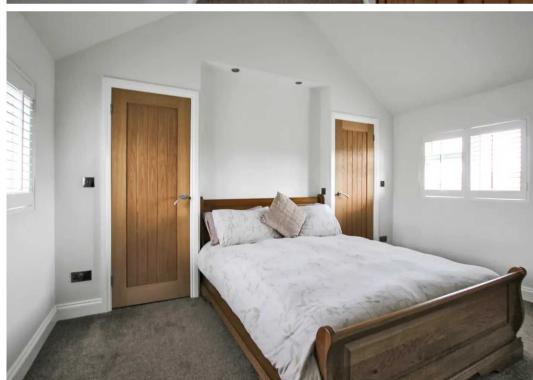

## Bedroom

9' 7" x 13' 2" (2.93m x 4.02m)

## Bedroom

8' 10" x 7' 10" (2.69m x 2.38m)

## Bedroom

9' 7" x 12' 0" (2.91m x 3.65m)

## Bedroom

8' 9" x 7' 9" (2.67m x 2.35m)