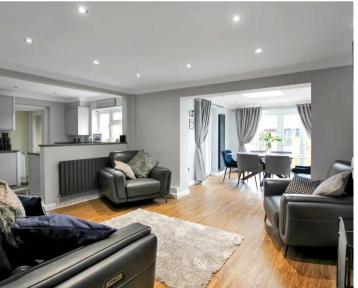

## Living Room

14' 11" x 11' 10" (4.55m x 3.60m)

## Dinning Area

10' 3" x 11' 11" (3.13m x 3.62m)