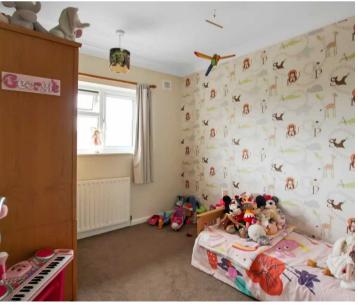

## Bedroom

9' 7" x 13' 2" (2.93m x 4.02m)

## Bedroom

8' 10" x 7' 10" (2.69m x 2.38m)

## Bedroom

9' 7" x 12' 0" (2.91m x 3.65m)

## Bedroom

8' 9" x 7' 9" (2.67m x 2.35m)