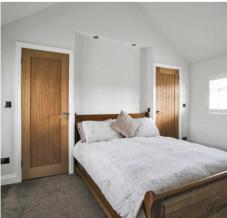

## Bedroom

9' 7" x 13' 2" (2.93m x 4.02m)

## Bedroom

8' 10" x 7' 10" (2.69m x 2.38m)

## Bedroom

9' 7" x 12' 0" (2.91m x 3.65m)

## Bedroom

8' 9" x 7' 9" (2.67m x 2.35m)