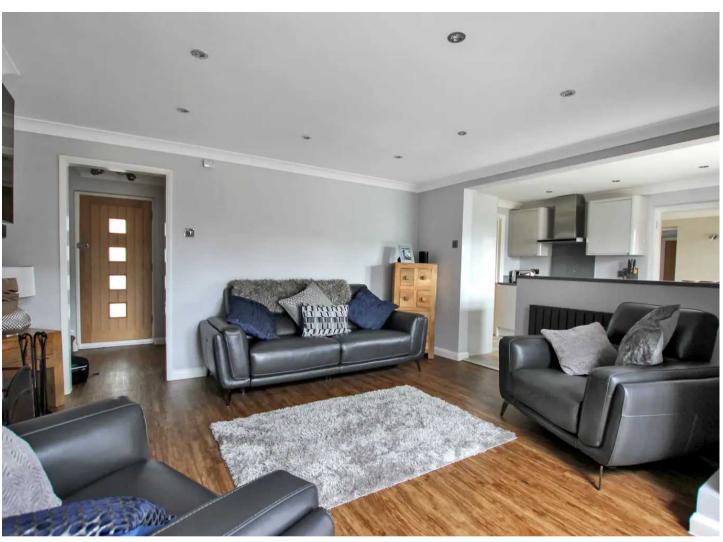

. Don't miss out!

Council Tax band: C

Tenure: Freehold

- Four/Five Bedroom
- Open Plan Living Space
- Modern Bathroom
- Shower Room
- Utility Room
- Landscaped Garden
- Central Location
- Log Burner
- Walking Distance to the Beach









## 5 Marshlands

Dymchurch, Romney Marsh

Stunning 4/5 bed semi detached house close to village centre. Contemporary design & stylish features. Open plan living area, fitted modern kitchen, cosy log burner. Tranquil landscaped garden with cabin. Central location near amenities & beach. Perfect mix of convenience & luxury. Don't miss out!

Council Tax band: C

Tenure: Freehold

- Four/Five Bedroom
- Open Plan Living Space
- Modern Bathroom
- Shower Room
- Utility Room
- Landscaped Garden
- Central Location
- Log Burner
- Walking Distance to the Beach















## Porch

## Hallway

## Living Room

14' 11" x 11' 10" (4.55m x 3.60m)

## Dinning Area

10' 3" x 11' 11" (3.13m x 3.62m)

#### Kitchen

12' 1" x 7' 3" (3.69m x 2.22m)

## Inner Hallway

2' 10" x 9' 11" (0.87m x 3.02m)

## **Utility Room**

#### Bathroom

8' 1" x 9' 5" (2.47m x 2.88m)

## Bedroom/ Reception Room

9' 7" x 11' 11" (2.91m x 3.64m)

## Landing

## Bedroom

9' 7" x 13' 2" (2.93m x 4.02m)

## Bedroom

8' 10" x 7' 10" (2.69m x 2.38m)

## Bedroom

9' 7" x 12' 0" (2.91m x 3.65m)

## Bedroom

8' 9" x 7' 9" (2.67m x 2.35m)

#### **Shower Room**









## Approx. 72.0 sq. metres (775.2 sq. feet) Dining Area 3.62m x 3.13m (11"11" x 10"3") First Floor Approx. 57.3 sq. metres (616.8 sq. feet) Utility Room Bedroom 2.65m x 2.35m (8'8" x 7'8") Bedroom 2.32m x 2.69m (7'7" x