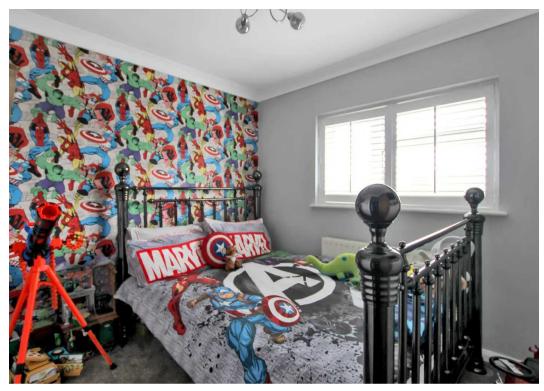

## Bedroom

9' 7" x 13' 2" (2.93m x 4.02m)

## Bedroom

8' 10" x 7' 10" (2.69m x 2.38m)

## Bedroom

9' 7" x 12' 0" (2.91m x 3.65m)

## Bedroom

8' 9" x 7' 9" (2.67m x 2.35m)