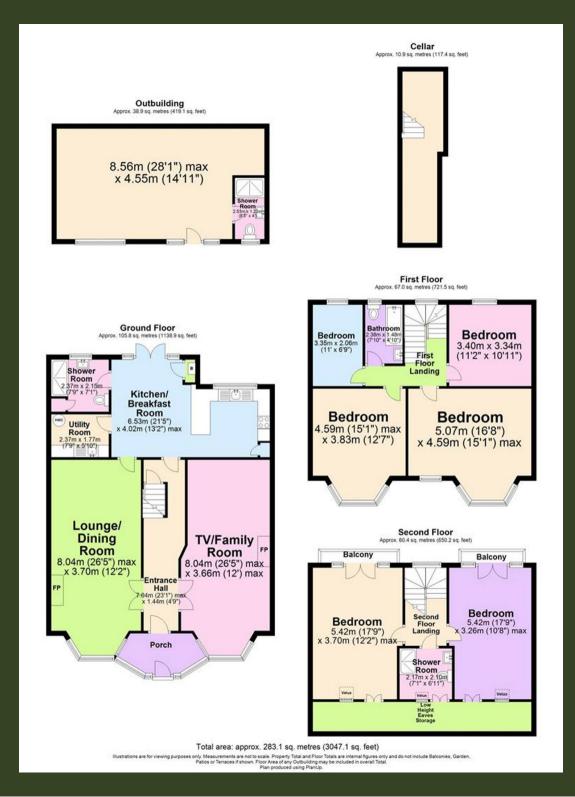

## Ilford, Ilford

Spacious 6-bed terraced house in Ilford with cellar, outbuilding, and off-street parking. Close to train station. £500 towards fees/deposit with Birchills. Ideal for family living or entertaining. Council Tax band: E

**Tenure: Freehold** 

EPC Energy Efficiency Rating: C

EPC Environmental Impact Rating: D

- Outbuilding With Wet Room and Gas Connections
- Utility Room
- Whitin Close Distance To Ilford Overground Train Station
- 3 Bathrooms
- Off Street Parking
- 6 Double Bedrooms Double Fronted House
- Cellar