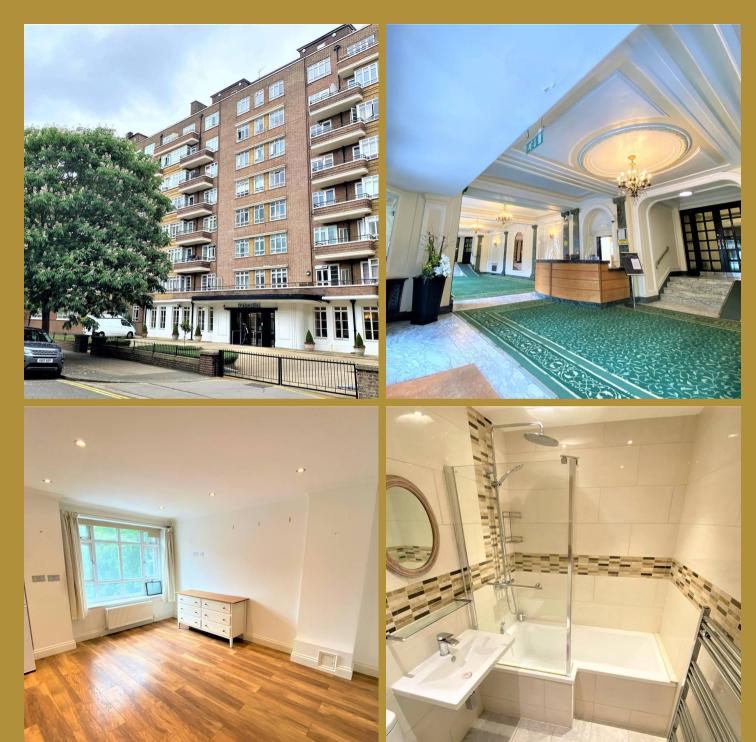

Flat 100, Portsea Hall Portsea Place, London

n seid Plei

Offers Over £425,000

London

## Portsea Hall Portsea Place, London

Luxury 1-bed apartment near Hyde Park & Marble Arch. Spacious bedroom, modern bathroom, sleek kitchen. On-street permit parking. 24-hour concierge. Contact Birchills for a viewing. Council Tax band: D

**Tenure: Leasehold** 

EPC Energy Efficiency Rating: C

EPC Environmental Impact Rating: C

- Double Bedroom
- On Street Resident Permit Parking
- Within a Stones Throw To Marble Arch Tube Station
- Lift
- 24 Hour On Site Concierge
- PLEASE CHECKOUT OUR VIRTUAL TOUR OF THIS LOVELY FLAT !
- One Reception
- One Bathroom